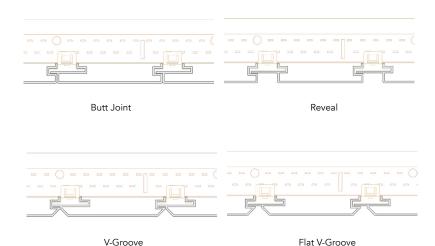

custom lengths, and are an excellent choice for external applications or high humidity environments such as soffits, carports or public terminals.

# **FEATURES**

## **APPEARANCE & COLOR**

Fast & easy installation
No special tools required for clip installation
Washable, scrubable, mold and mildew resistant
Available for exterior applications
Aluminum trim available
Can be used on wall applications using direct-attach clip
Barrel vault instructions available using radius grid
Available for interior & exterior applications
Abuse-resistant
Anodized, powder-coated or wood grain powder-coated

## **CORE / FIRE RATING**

Class A Fire Rating

## SIZES

4" module; 8' & 10' lengths; custom lengths available

## **MOUNTING OPTIONS**

Direct attach clip 15/16" HD T-Bar grid clip

## **PROFILES**



## **WOOD GRAIN FINISHES\***