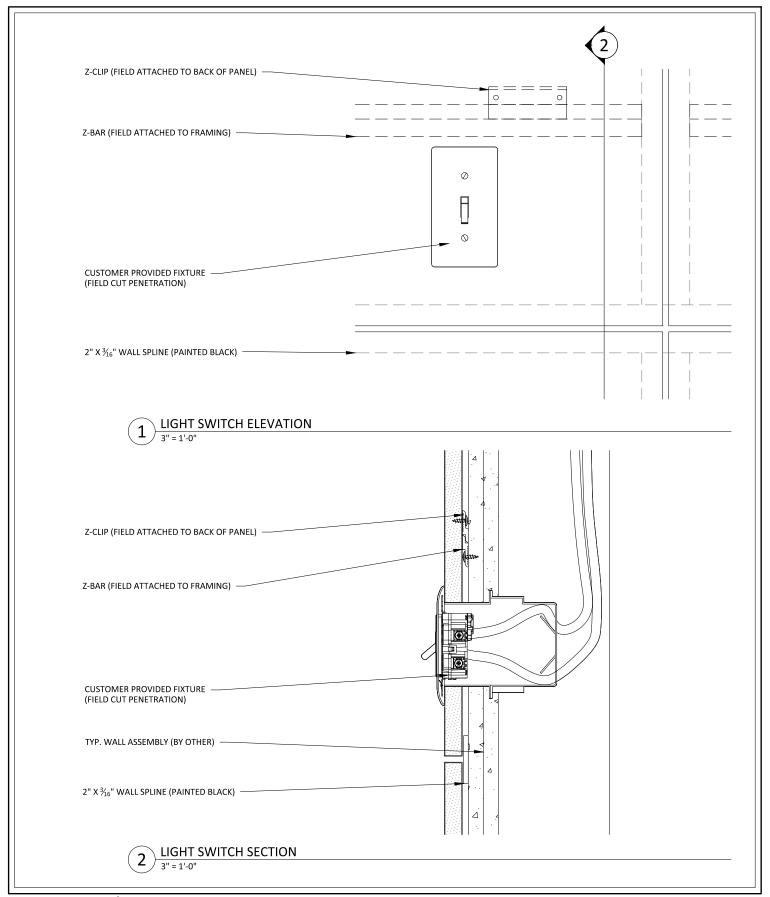

123 Columbia Court North, Chaska, Minnesota 55318 P. 800.527.6253

MICROPERF (WALL SYSTEM) - TYPICAL SECTION AND ACCESSORY DETAILS

1





MICROPERF (WALL SYSTEM) - ISOMETRIC

SHEET NUMBER

2

SCALE: AS NOTED LAST REVISED: 6/29/2020

DRAWN BY: BH





## MICROPERF (WALL SYSTEM) - TRIM CONDITIONS

SHEET NUMBER

3





## MICROPERF (WALL SYSTEM) - CORNER CONDITIONS

SHEET NUMBER

4





## MICROPERF (WALL SYSTEM) - WALL-TO-CEILING CONDITIONS

SHEET NUMBER

5

DRAWN BY: BH





MICROPERF (WALL SYSTEM) - BASEBOARD CONDITION

SHEET NUMBER

6

DRAWN BY: BH





MICROPERF (WALL SYSTEM) - OUTLET DETAIL

SHEET NUMBER

/





## MICROPERF (WALL SYSTEM) - LIGHT SWITCH DETAIL

SHEET NUMBER

8