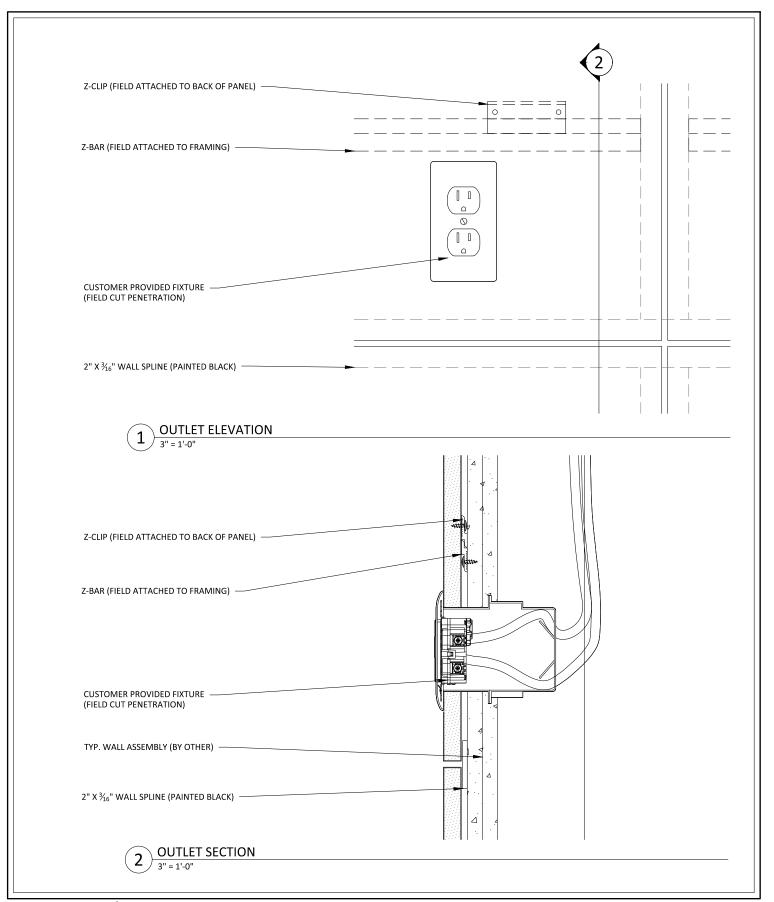

123 Columbia Court North, Chaska, Minnesota 55318 P. 800.527.6253

MICROPERF (WALL SYSTEM) - TYPICAL SECTION AND ACCESSORY DETAILS

1





MICROPERF (WALL SYSTEM) - ISOMETRIC

SHEET NUMBER

2

SCALE: AS NOTED LAST REVISED: 6/29/2020

DRAWN BY: BH





## MICROPERF (WALL SYSTEM) - TRIM CONDITIONS

SHEET NUMBER

3





## MICROPERF (WALL SYSTEM) - CORNER CONDITIONS

SHEET NUMBER

4





## MICROPERF (WALL SYSTEM) - WALL-TO-CEILING CONDITIONS

SHEET NUMBER

5

DRAWN BY: BH





MICROPERF (WALL SYSTEM) - BASEBOARD CONDITION

SHEET NUMBER

6

DRAWN BY: BH





MICROPERF (WALL SYSTEM) - OUTLET DETAIL

SHEET NUMBER

/





## MICROPERF (WALL SYSTEM) - LIGHT SWITCH DETAIL

SHEET NUMBER

8