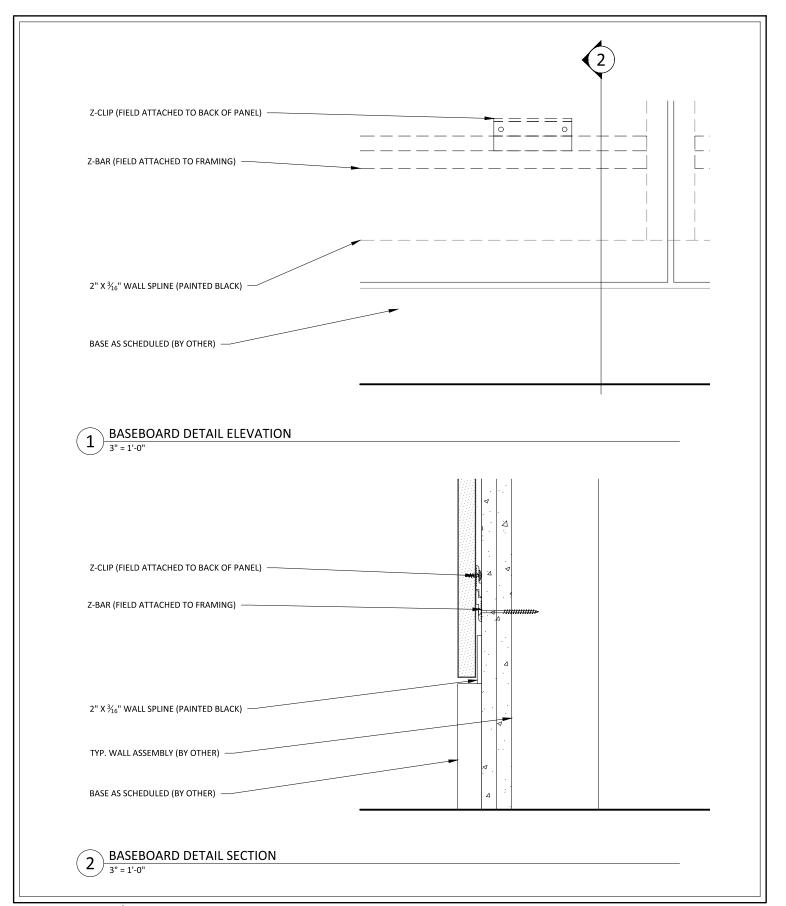

## MICROPERF (WALL SYSTEM) - WALL-TO-CEILING CONDITIONS

SHEET NUMBER

5

DRAWN BY: BH

MICROPERF (WALL SYSTEM) - BASEBOARD CONDITION

SHEET NUMBER

6

DRAWN BY: BH