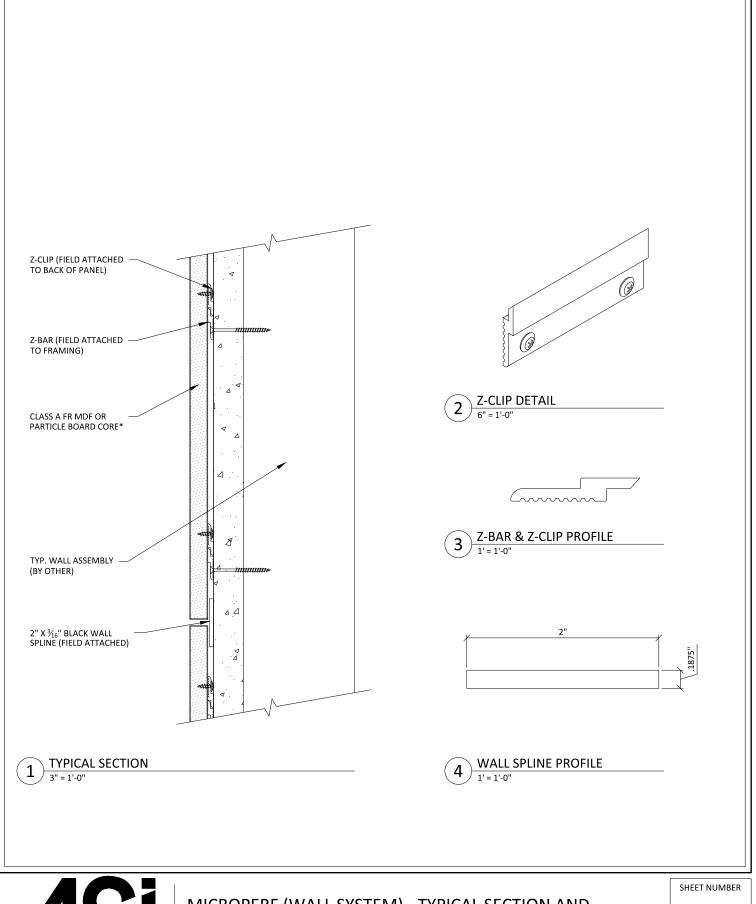

123 Columbia Court North, Chaska, Minnesota 55318 P. 800.527.6253

MICROPERF (WALL SYSTEM) - TYPICAL SECTION AND ACCESSORY DETAILS

1

MICROPERF (WALL SYSTEM) - ISOMETRIC

SHEET NUMBER

2

SCALE: AS NOTED LAST REVISED: 6/29/2020