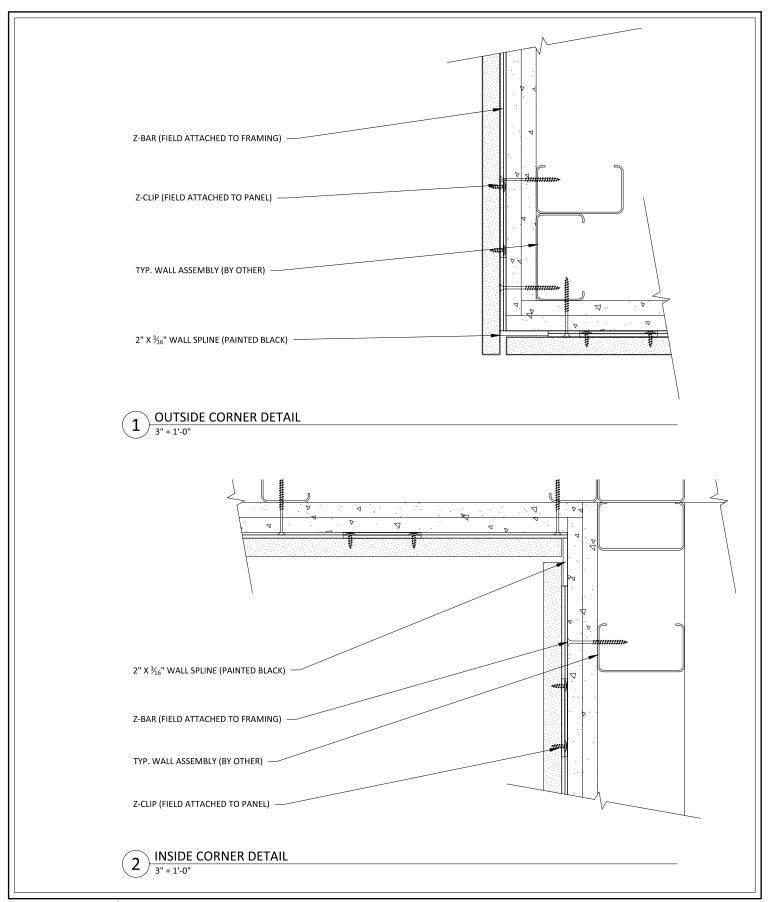

123 Columbia Court North, Chaska, Minnesota 55318 P. 800.527.6253

MICROPERF (WALL SYSTEM) - TYPICAL SECTION AND ACCESSORY DETAILS

1





MICROPERF (WALL SYSTEM) - ISOMETRIC

SHEET NUMBER

2

SCALE: AS NOTED LAST REVISED: 6/29/2020

DRAWN BY: BH





## MICROPERF (WALL SYSTEM) - TRIM CONDITIONS

SHEET NUMBER

3





## MICROPERF (WALL SYSTEM) - CORNER CONDITIONS

SHEET NUMBER

4





## MICROPERF (WALL SYSTEM) - WALL-TO-CEILING CONDITIONS

SHEET NUMBER

5

DRAWN BY: BH





MICROPERF (WALL SYSTEM) - BASEBOARD CONDITION

SHEET NUMBER

6

DRAWN BY: BH





MICROPERF (WALL SYSTEM) - OUTLET DETAIL

SHEET NUMBER

/





## MICROPERF (WALL SYSTEM) - LIGHT SWITCH DETAIL

SHEET NUMBER

8