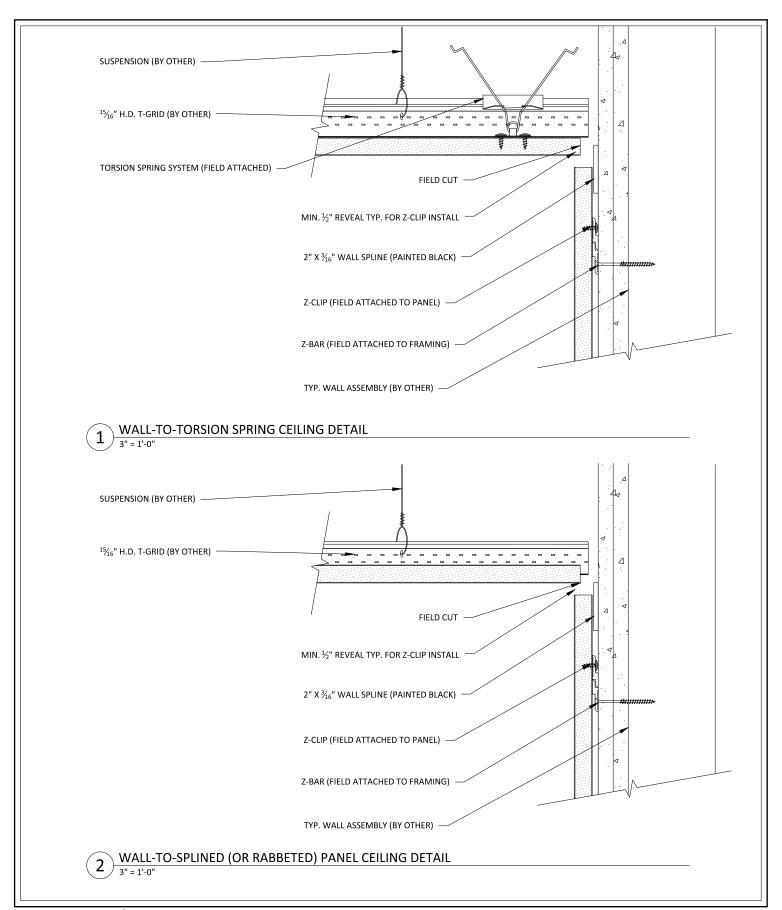

## MICROPERF (WALL SYSTEM) - WALL-TO-CEILING CONDITIONS

SHEET NUMBER

5

DRAWN BY: BH

MICROPERF (WALL SYSTEM) - BASEBOARD CONDITION

SHEET NUMBER

6

DRAWN BY: BH