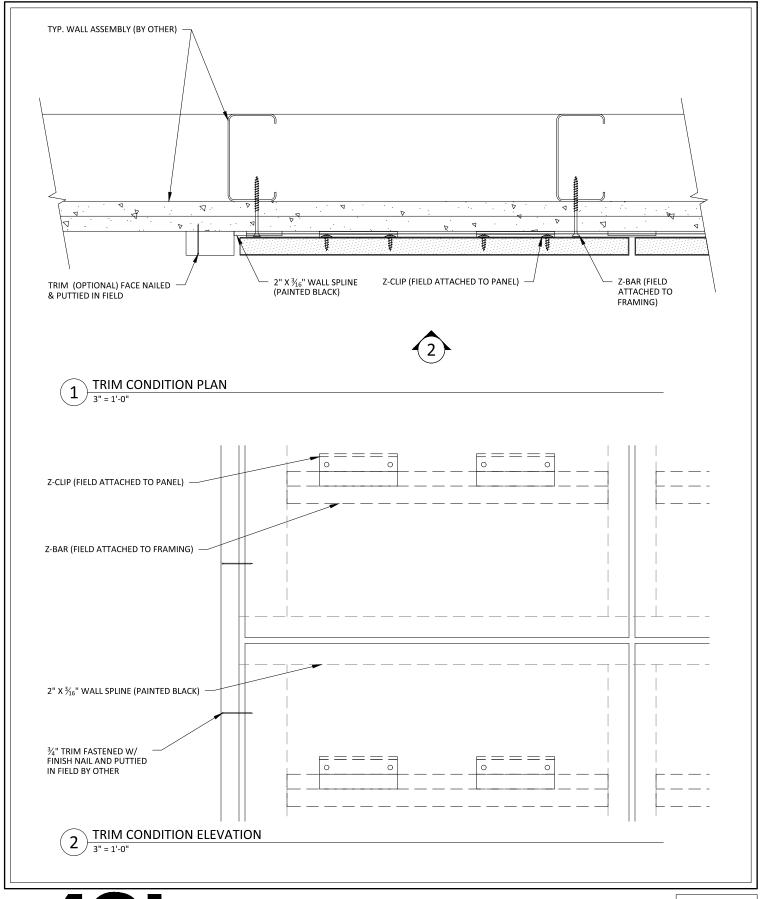

123 Columbia Court North, Chaska, Minnesota 55318 P. 800.527.6253

MICROPERF (WALL SYSTEM) - TYPICAL SECTION AND ACCESSORY DETAILS

1





MICROPERF (WALL SYSTEM) - ISOMETRIC

SHEET NUMBER

2

SCALE: AS NOTED LAST REVISED: 6/29/2020

DRAWN BY: BH





## MICROPERF (WALL SYSTEM) - TRIM CONDITIONS

SHEET NUMBER

3





## MICROPERF (WALL SYSTEM) - CORNER CONDITIONS

SHEET NUMBER

4





## MICROPERF (WALL SYSTEM) - WALL-TO-CEILING CONDITIONS

SHEET NUMBER

5

DRAWN BY: BH





MICROPERF (WALL SYSTEM) - BASEBOARD CONDITION

SHEET NUMBER

6

DRAWN BY: BH





MICROPERF (WALL SYSTEM) - OUTLET DETAIL

SHEET NUMBER

/





## MICROPERF (WALL SYSTEM) - LIGHT SWITCH DETAIL

SHEET NUMBER

8