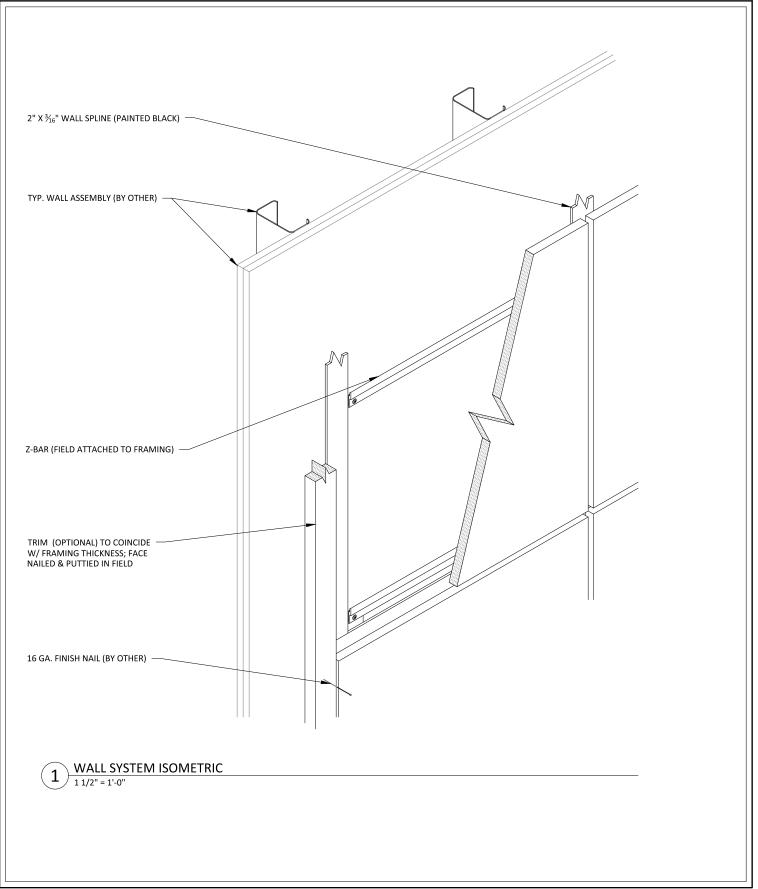

123 Columbia Court North, Chaska, Minnesota 55318 P. 800.527.6253

MICROPERF (WALL SYSTEM) - TYPICAL SECTION AND ACCESSORY DETAILS

1

MICROPERF (WALL SYSTEM) - ISOMETRIC

SHEET NUMBER

2

SCALE: AS NOTED LAST REVISED: 6/29/2020