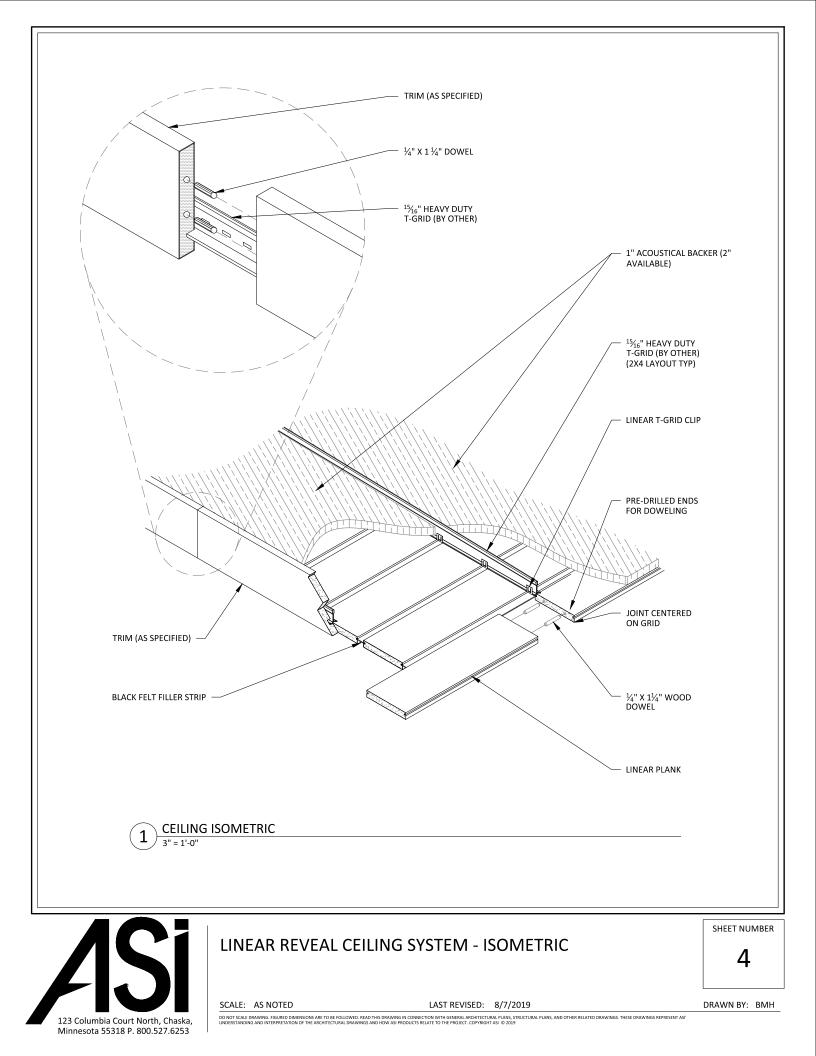

DO NOT SCALE DRAWING, FIGURED DIMENSIONS ARE TO BE FOLLOWED. READ THIS DRAWING IN CONNECTION WITH GENERAL ARCHITECTURAL PLANS, STRUCTURAL PLANS, AND OTHER RELATED DRAWINGS. THESE DRAWINGS REPRESENT ASI UNDERSTANDING AND INTERPRETATION OF THE ARCHITECTURAL DRAWINGS AND HOW ASI PRODUCTS RELATE TO THE PROJECT. COPYRIGHT ASI (0) 2019

123 Columbia Court North, Chaska, Minnesota 55318 P. 800.527.6253









123 Columbia Court North, Chaska, Minnesota 55318 P. 800.527.6253











SCALE: AS NOTED DO NOT SCALE DRAWING, FIGURED DIMENSIONS ARE TO BE FOLLOWED. READ THIS DRAWING IN CONNECTION WITH GENERAL ARCHITECTURAL PLANS, STRUCTURAL PLANS, AND OTHER RELATED DRAWINGS. THESE DRAWINGS REPRESENT ASI UNDERSTANDING AND INTERPRETATION OF THE ARCHITECTURAL DRAWINGS AND HOW AS