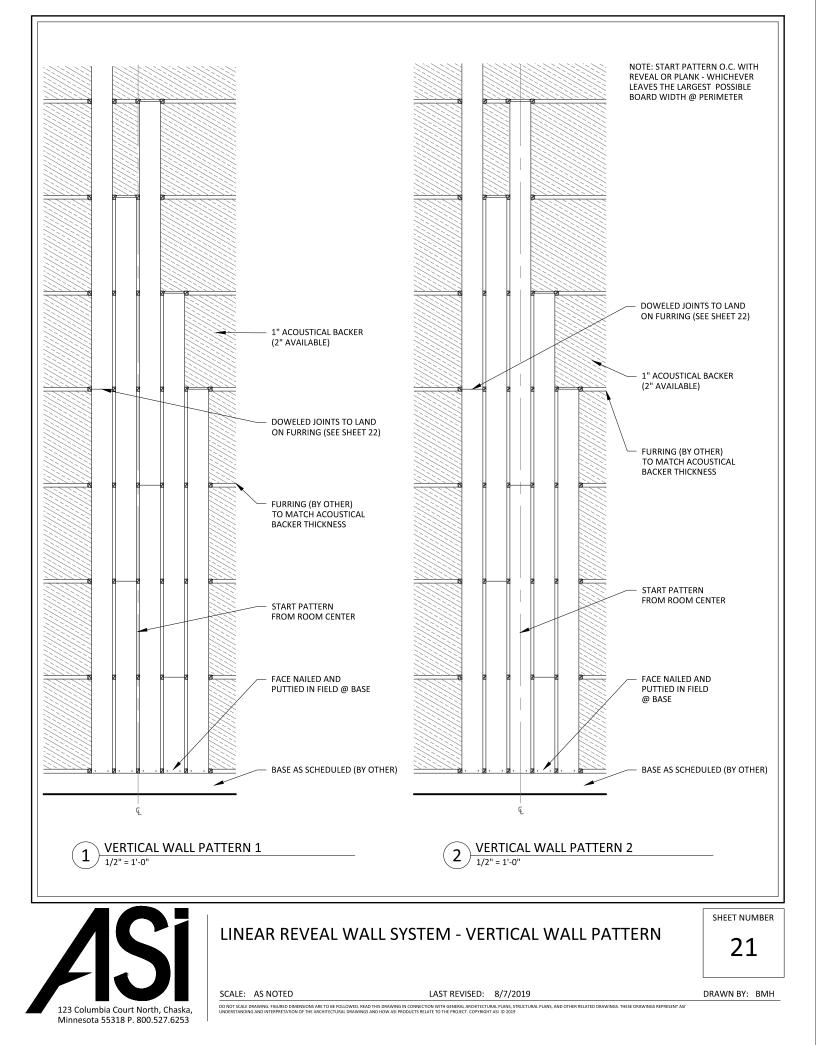

DO NOT SCALE DRAWING, FIGURED DIMENSIONS ARE TO BE FOLLOWED. READ THIS DRAWING IN CONNECTION WITH GENERAL ARCHITECTURAL PLANS, STRUCTURAL PLANS, AND OTHER RELATED DRAWINGS. THESE DRAWINGS REPRESENT ASI UNDERSTANDING AND INTERPRETATION OF THE ARCHITECTURAL DRAWINGS AND HOW ASI PRODUCTS RELATE TO THE PROJECT. COPYRIGHT ASI (0) 2019

123 Columbia Court North, Chaska, Minnesota 55318 P. 800.527.6253









123 Columbia Court North, Chaska, Minnesota 55318 P. 800.527.6253











SCALE: AS NOTED DO NOT SCALE DRAWING, FIGURED DIMENSIONS ARE TO BE FOLLOWED. READ THIS DRAWING IN CONNECTION WITH GENERAL ARCHITECTURAL PLANS, STRUCTURAL PLANS, AND OTHER RELATED DRAWINGS. THESE DRAWINGS REPRESENT ASI UNDERSTANDING AND INTERPRETATION OF THE ARCHITECTURAL DRAWINGS AND HOW ASI PRODUCTS RELATE TO THE PROJECT. COPYRIGHT ASI (0) 2019

LAST REVISED: 8/7/2019

DRAWN BY: BMH



|                                                                      | Si |  |  |  |  |
|----------------------------------------------------------------------|----|--|--|--|--|
| 123 Columbia Court North, Chaska,<br>Minnesota 55318 P. 800.527.6253 |    |  |  |  |  |

SCALE: AS NOTED DO NOT SCALE DRAWING, HIGURED DIMENSIONS ARE TO BE FOLLOWED. READ THIS DRAWING IN CONNECTION WITH GENERAL ARCHITECT