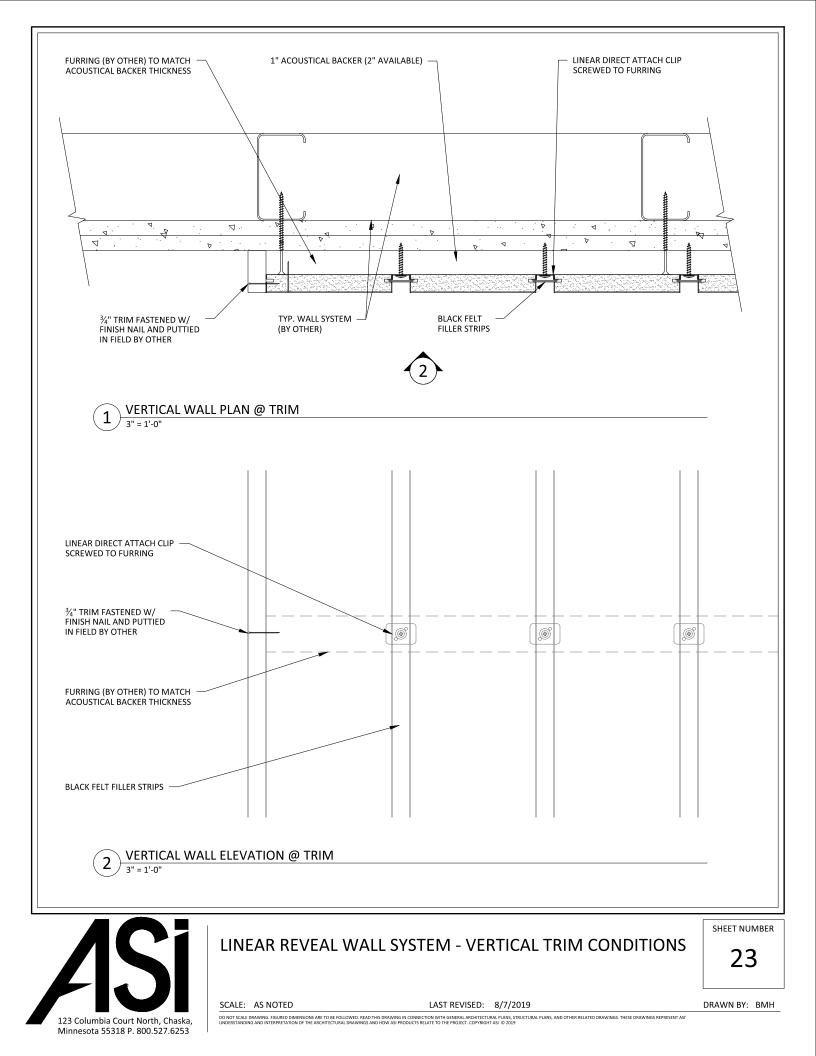

DO NOT SCALE DRAWING, FIGURED DIMENSIONS ARE TO BE FOLLOWED. READ THIS DRAWING IN CONNECTION WITH GENERAL ARCHITECTURAL PLANS, STRUCTURAL PLANS, AND OTHER RELATED DRAWINGS. THESE DRAWINGS REPRESENT ASI UNDERSTANDING AND INTERPRETATION OF THE ARCHITECTURAL DRAWINGS AND HOW ASI PRODUCTS RELATE TO THE PROJECT. COPYRIGHT ASI (0) 2019

123 Columbia Court North, Chaska, Minnesota 55318 P. 800.527.6253









123 Columbia Court North, Chaska, Minnesota 55318 P. 800.527.6253











SCALE: AS NOTED DO NOT SCALE DRAWING, FIGURED DIMENSIONS ARE TO BE FOLLOWED. READ THIS DRAWING IN CONNECTION WITH GENERAL ARCHITECTURAL PLANS, STRUCTURAL PLANS, AND OTHER RELATED DRAWINGS. THESE DRAWINGS REPRESENT ASI UNDERSTANDING AND INTERPRETATION OF THE ARCHITECTURAL DRAWINGS AND HOW ASI PRODUCTS RELATE TO THE PROJECT. COPYRIGHT ASI (0) 2019

LAST REVISED: 8/7/2019

DRAWN BY: BMH



|                                                                      | Si |  |  |  |  |
|----------------------------------------------------------------------|----|--|--|--|--|
| 123 Columbia Court North, Chaska,<br>Minnesota 55318 P. 800.527.6253 |    |  |  |  |  |

SCALE: AS NOTED DO NOT SCALE DRAWING, HIGURED DIMENSIONS ARE TO BE FOLLOWED. READ THIS DRAWING IN CONNECTION WITH GENERAL ARCHITECTURAL