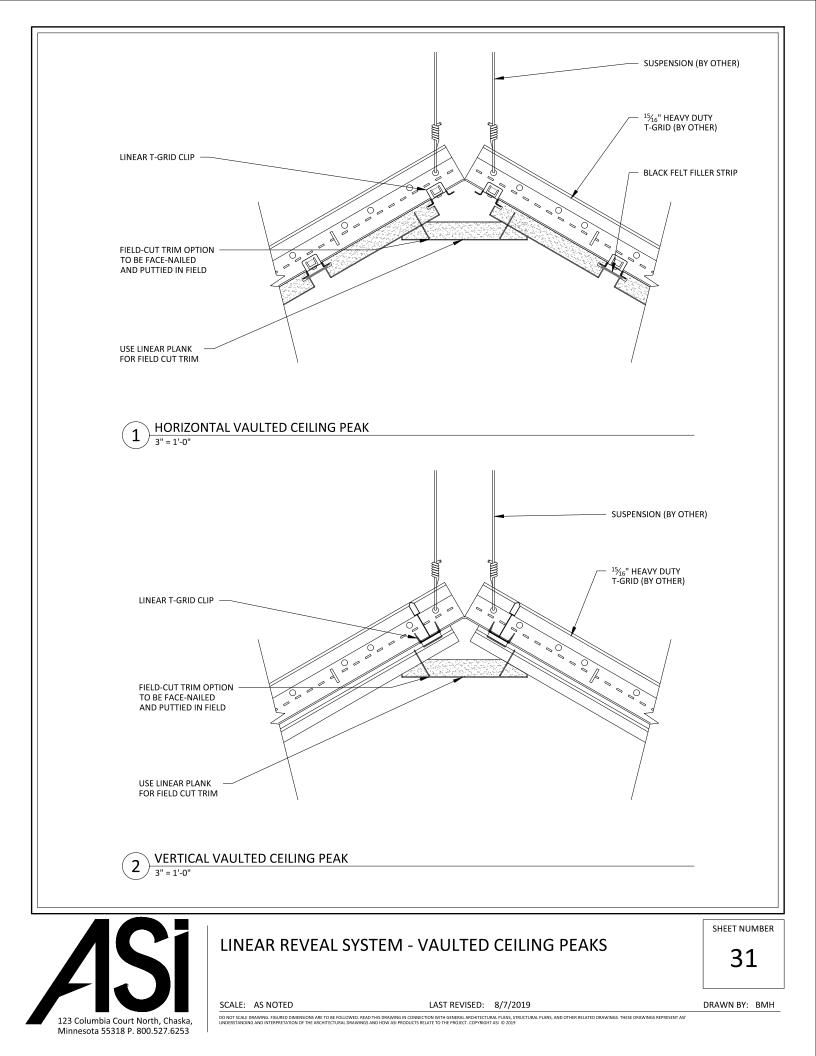

|             |        |    |
| FACE NAIL & PUTTY IN FIELD                                     |                 |            |             |        |    |
| BASE AS SCHEDULED (BY OTHER) ———                               |                 |            |             |        |    |
| 2 BASEBOARD DETAIL                                             | SECTION         |            |             |        |    |
| <b>Z</b> 3" = 1'-0"                                            |                 |            |             |        |    |
|                                                                | EAR REVEAL WALL | SYSTEM - I | BASEBOARD I | DETAIL | SH |
|                                                                |                 |            |             |        |    |