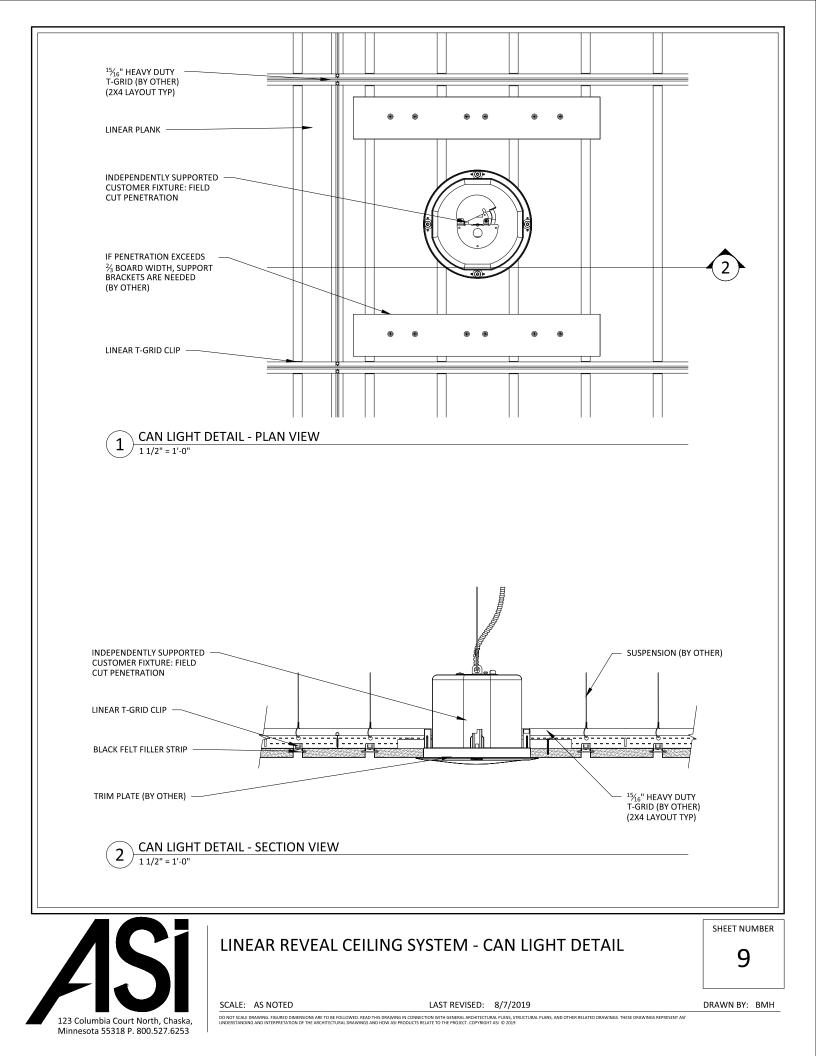

DO NOT SCALE DRAWING, FIGURED DIMENSIONS ARE TO BE FOLLOWED. READ THIS DRAWING IN CONNECTION WITH GENERAL ARCHITECTURAL PLANS, STRUCTURAL PLANS, AND OTHER RELATED DRAWINGS. THESE DRAWINGS REPRESENT ASI UNDERSTANDING AND INTERPRETATION OF THE ARCHITECTURAL DRAWINGS AND HOW ASI PRODUCTS RELATE TO THE PROJECT. COPYRIGHT ASI (0) 2019

123 Columbia Court North, Chaska, Minnesota 55318 P. 800.527.6253









123 Columbia Court North, Chaska, Minnesota 55318 P. 800.527.6253











SCALE: AS NOTED DO NOT SCALE DRAWING, FIGURED DIMENSIONS ARE TO BE FOLLOWED. READ THIS DRAWING IN CONNECTION WITH GENERAL ARCHITECTURAL PLANS, STRUCTURAL PLANS, AND OTHER RELATED DRAWINGS. THESE DRAWINGS REPRESENT ASI UNDERSTANDING AND INTERPRETATION OF THE ARCHITECTURAL DRAWINGS AND HOW ASI PRODUCTS