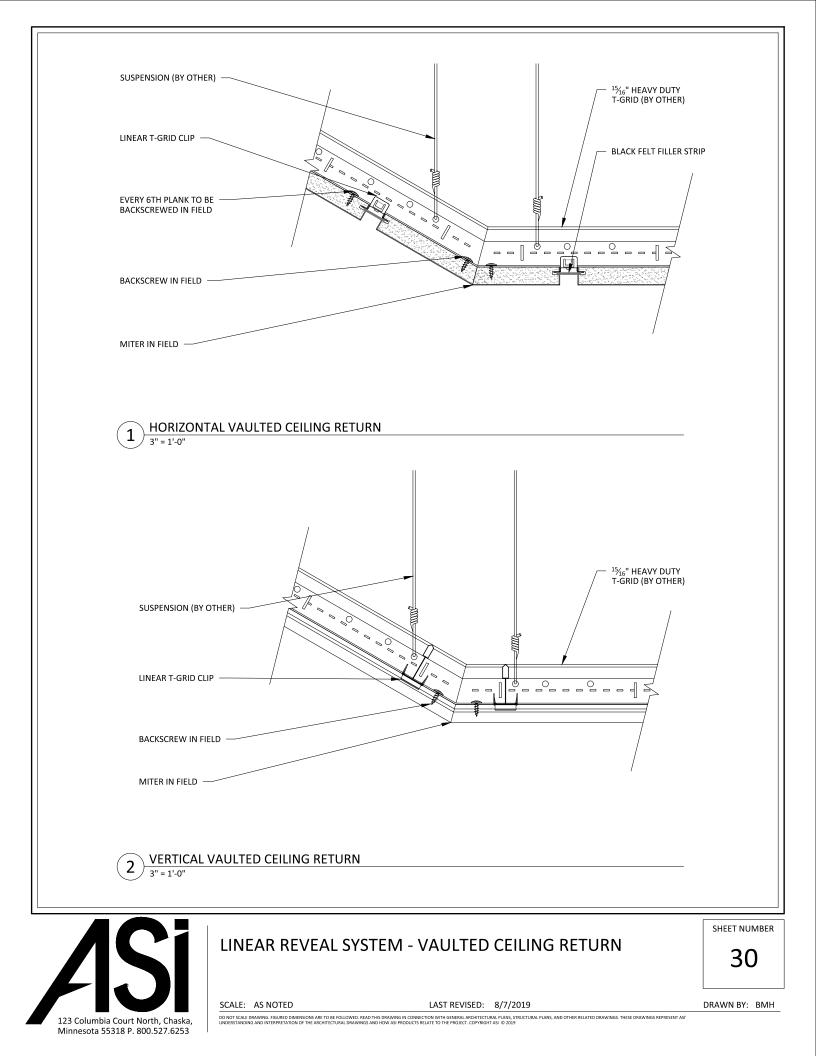

|             |        |    |
| FACE NAIL & PUTTY IN FIELD                                     |                 |            |             |        |    |
| BASE AS SCHEDULED (BY OTHER) ———                               |                 |            |             |        |    |
| 2 BASEBOARD DETAIL                                             | SECTION         |            |             |        |    |
| <b>Z</b> 3" = 1'-0"                                            |                 |            |             |        |    |
|                                                                | EAR REVEAL WALL | SYSTEM - I | BASEBOARD I | DETAIL | SH |
|                                                                |                 |            |             |        |    |