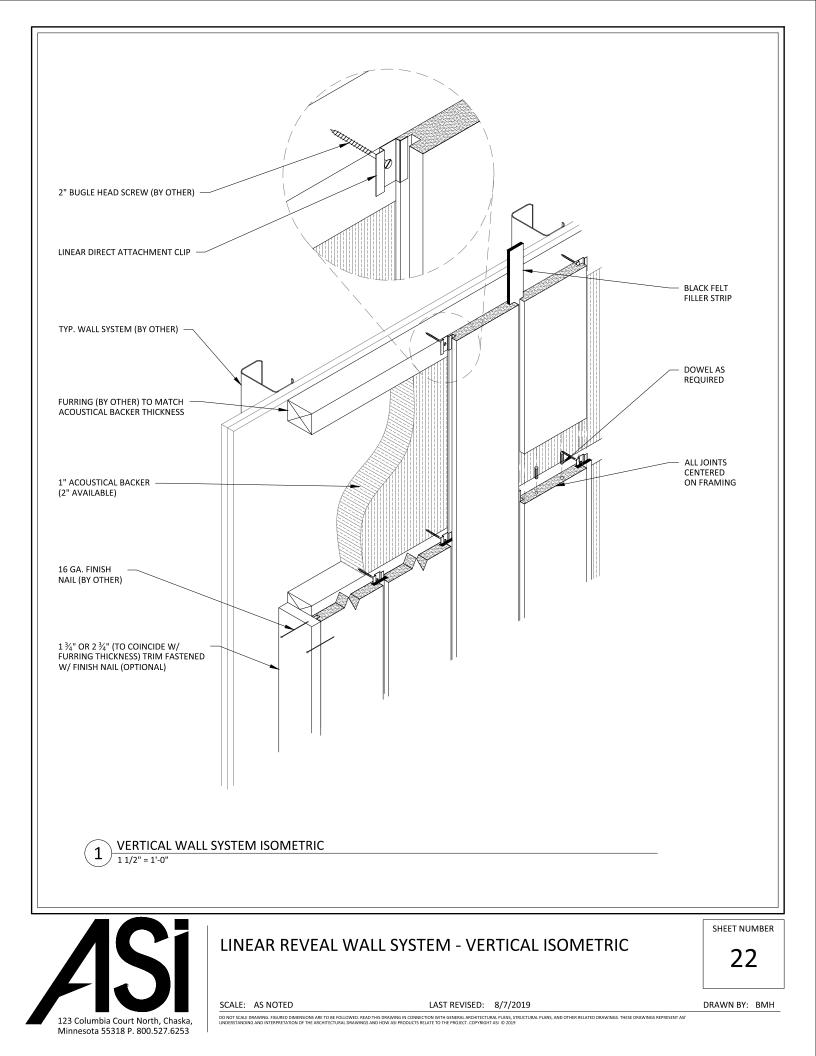

DO NOT SCALE DRAWING, FIGURED DIMENSIONS ARE TO BE FOLLOWED. READ THIS DRAWING IN CONNECTION WITH GENERAL ARCHITECTURAL PLANS, STRUCTURAL PLANS, AND OTHER RELATED DRAWINGS. THESE DRAWINGS REPRESENT ASI UNDERSTANDING AND INTERPRETATION OF THE ARCHITECTURAL DRAWINGS AND HOW ASI PRODUCTS RELATE TO THE PROJECT. COPYRIGHT ASI (0) 2019

123 Columbia Court North, Chaska, Minnesota 55318 P. 800.527.6253









123 Columbia Court North, Chaska, Minnesota 55318 P. 800.527.6253











SCALE: AS NOTED DO NOT SCALE DRAWING, FIGURED DIMENSIONS ARE TO BE FOLLOWED. READ THIS DRAWING IN CONNECTION WITH GENERAL ARCHITECTURAL PLANS, STRUCTURAL PLANS, AND OTHER RELATED DRAWINGS. THESE DRAWINGS REPRESENT ASI UNDERSTANDING AND INTERPRETATION OF THE ARCHITECTURAL DRAWINGS AND HOW ASI PRODUCTS RELATE TO THE PROJECT. COPYRIGHT ASI (0) 2019

LAST REVISED: 8/7/2019

DRAWN BY: BMH



|                                                                      | Si |  |  |  |  |
|----------------------------------------------------------------------|----|--|--|--|--|
| 123 Columbia Court North, Chaska,<br>Minnesota 55318 P. 800.527.6253 |    |  |  |  |  |

SCALE: AS NOTED DO NOT SCALE DRAWING, HIGURED DIMENSIONS ARE TO BE FOLLOWED. READ THIS DRAWING IN CONNECTION WITH GENERAL ARCHITECTUR