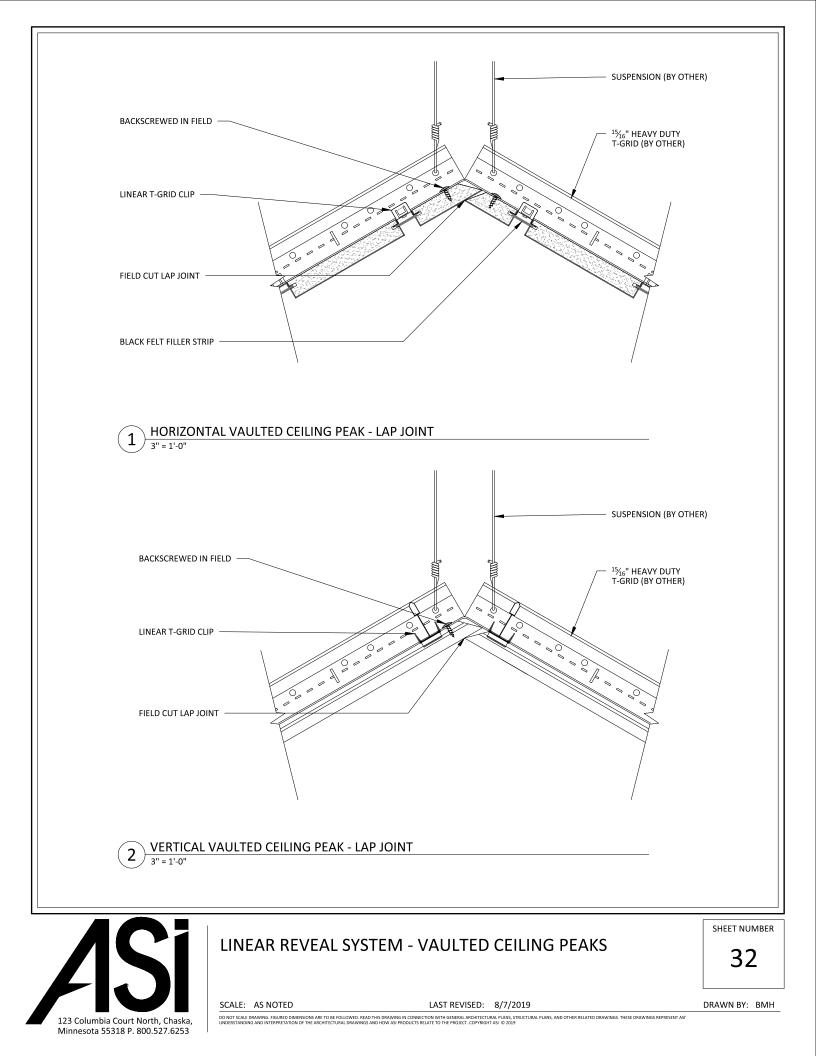

|             |        |    |
| FACE NAIL & PUTTY IN FIELD                                     |                 |            |             |        |    |
| BASE AS SCHEDULED (BY OTHER) ———                               |                 |            |             |        |    |
| 2 BASEBOARD DETAIL                                             | SECTION         |            |             |        |    |
| <b>Z</b> 3" = 1'-0"                                            |                 |            |             |        |    |
|                                                                | EAR REVEAL WALL | SYSTEM - I | BASEBOARD I | DETAIL | SH |
|                                                                |                 |            |             |        |    |