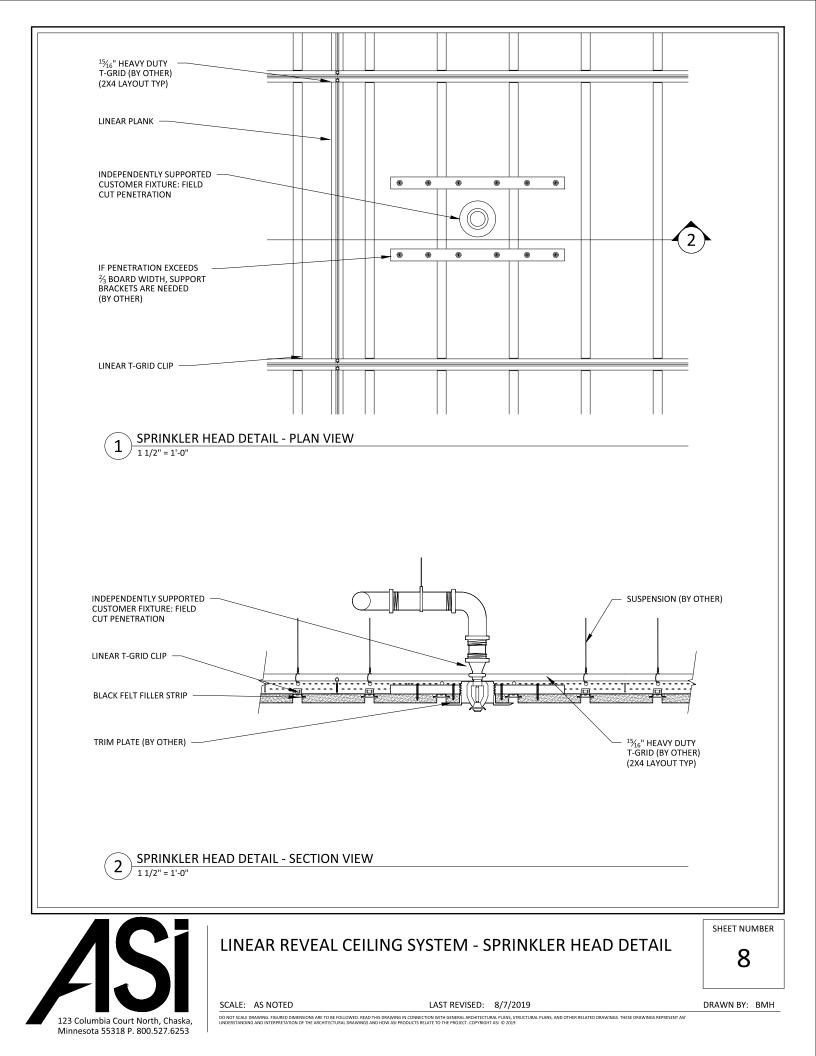

DO NOT SCALE DRAWING, FIGURED DIMENSIONS ARE TO BE FOLLOWED. READ THIS DRAWING IN CONNECTION WITH GENERAL ARCHITECTURAL PLANS, STRUCTURAL PLANS, AND OTHER RELATED DRAWINGS. THESE DRAWINGS REPRESENT ASI UNDERSTANDING AND INTERPRETATION OF THE ARCHITECTURAL DRAWINGS AND HOW ASI PRODUCTS RELATE TO THE PROJECT. COPYRIGHT ASI (0) 2019

123 Columbia Court North, Chaska, Minnesota 55318 P. 800.527.6253









123 Columbia Court North, Chaska, Minnesota 55318 P. 800.527.6253











SCALE: AS NOTED DO NOT SCALE DRAWING, FIGURED DIMENSIONS ARE TO BE FOLLOWED. READ THIS DRAWING IN CONNECTION WITH GENERAL ARCHITECTURAL PLANS, STRUCTURAL PLANS, AND OTHER RELATED DRAWINGS. THESE DRAWINGS REPRESENT ASI UNDERSTANDING AND INTERPRETATION OF THE ARCHITECTURAL DRAWINGS AND HOW ASI PRODUC