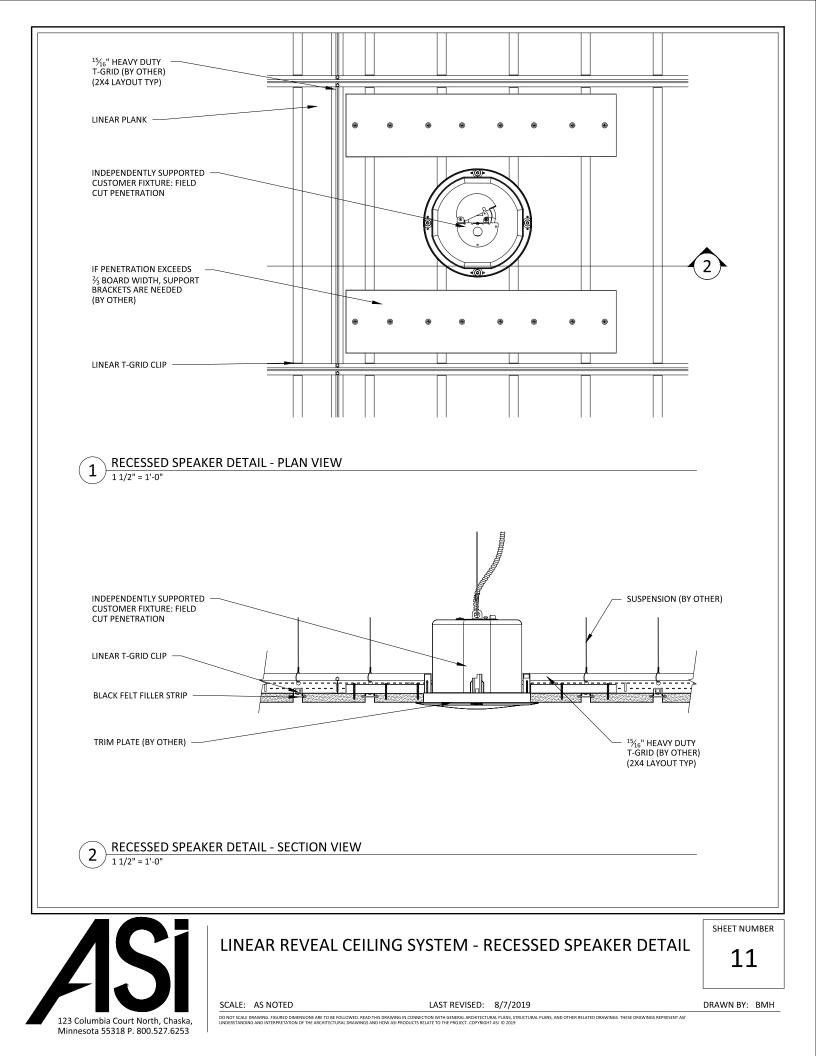

DO NOT SCALE DRAWING, FIGURED DIMENSIONS ARE TO BE FOLLOWED. READ THIS DRAWING IN CONNECTION WITH GENERAL ARCHITECTURAL PLANS, STRUCTURAL PLANS, AND OTHER RELATED DRAWINGS. THESE DRAWINGS REPRESENT ASI UNDERSTANDING AND INTERPRETATION OF THE ARCHITECTURAL DRAWINGS AND HOW ASI PRODUCTS RELATE TO THE PROJECT. COPYRIGHT ASI (0) 2019

123 Columbia Court North, Chaska, Minnesota 55318 P. 800.527.6253









123 Columbia Court North, Chaska, Minnesota 55318 P. 800.527.6253











SCALE: AS NOTED DO NOT SCALE DRAWING, FIGURED DIMENSIONS ARE TO BE FOLLOWED. READ THIS DRAWING IN CONNECTION WITH GENERAL ARCHITECTURAL PLANS, STRUCTURAL PLANS, AND OTHER RELATED DRAWINGS. THESE DRAWINGS REPRESENT ASI UNDERSTANDING AND INTERPRETATION OF THE ARCHITECTURAL DRAWINGS AND HOW ASI PRODUCTS REL