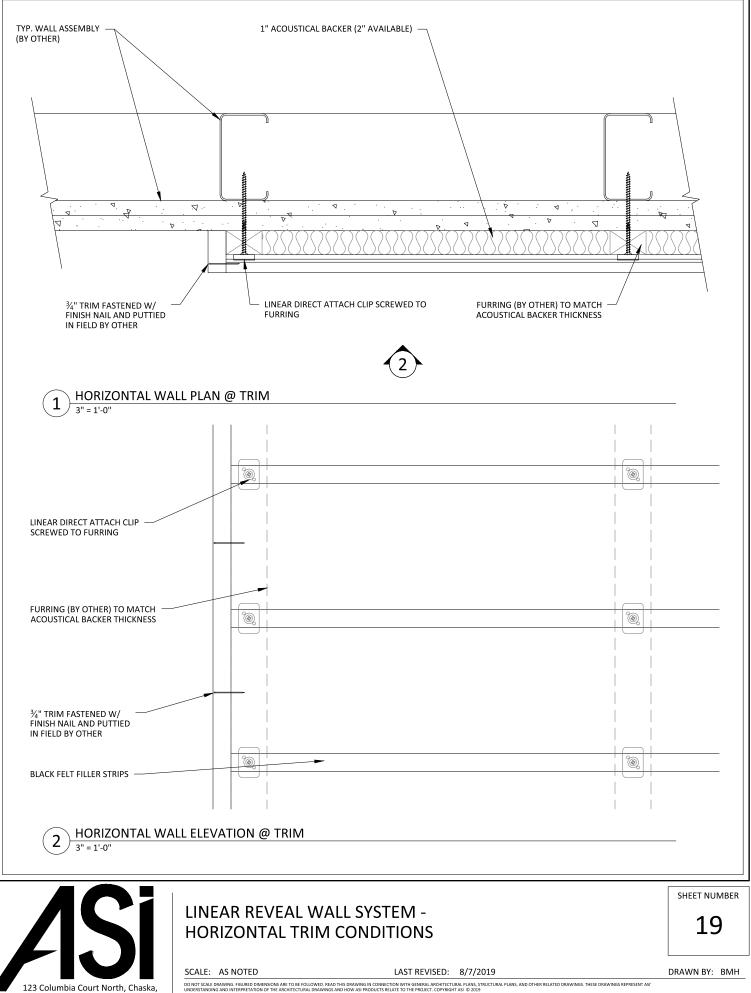

DO NOT SCALE DRAWING, FIGURED DIMENSIONS ARE TO BE FOLLOWED. READ THIS DRAWING IN CONNECTION WITH GENERAL ARCHITECTURAL PLANS, STRUCTURAL PLANS, AND OTHER RELATED DRAWINGS. THESE DRAWINGS REPRESENT ASI UNDERSTANDING AND INTERPRETATION OF THE ARCHITECTURAL DRAWINGS AND HOW ASI PRODUCTS RELATE TO THE PROJECT. COPYRIGHT ASI (0) 2019

123 Columbia Court North, Chaska, Minnesota 55318 P. 800.527.6253

123 Columbia Court North, Chaska, Minnesota 55318 P. 800.527.6253

SCALE: AS NOTED DO NOT SCALE DRAWING, FIGURED DIMENSIONS ARE TO BE FOLLOWED. READ THIS DRAWING IN CONNECTION WITH GENERAL ARCHITECTURAL PLANS, STRUCTURAL PLANS, AND OTHER RELATED DRAWINGS. THESE DRAWINGS REPRESENT ASI UNDERSTANDING AND INTERPRETATION OF THE ARCHITECTURAL DRAWINGS AND HOW ASI PRODUCTS RELATE TO THE PROJECT. COPYRIGHT ASI (0) 2019