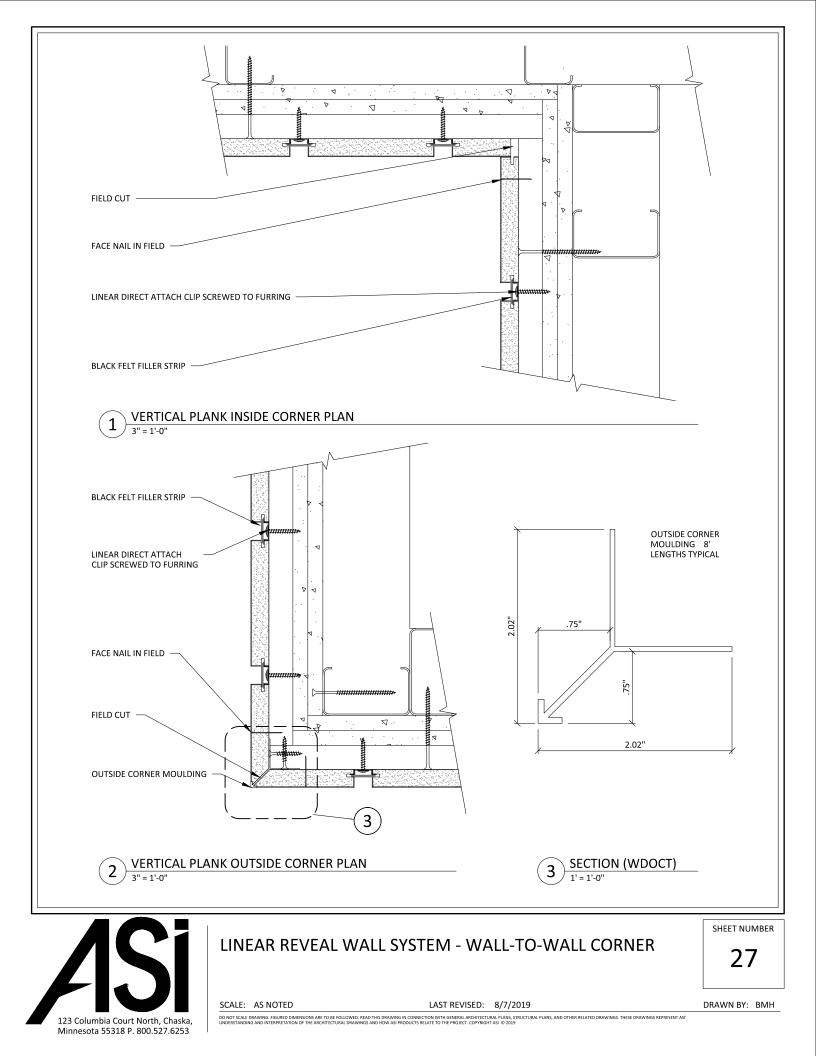

|            |             |        |    |
| FACE NAIL & PUTTY IN FIELD                                     |                 |            |             |        |    |
| BASE AS SCHEDULED (BY OTHER) ———                               |                 |            |             |        |    |
| 2 BASEBOARD DETAIL                                             | SECTION         |            |             |        |    |
| <b>Z</b> 3" = 1'-0"                                            |                 |            |             |        |    |
|                                                                | EAR REVEAL WALL | SYSTEM - I | BASEBOARD I | DETAIL | SH |
|                                                                |                 |            |             |        |    |