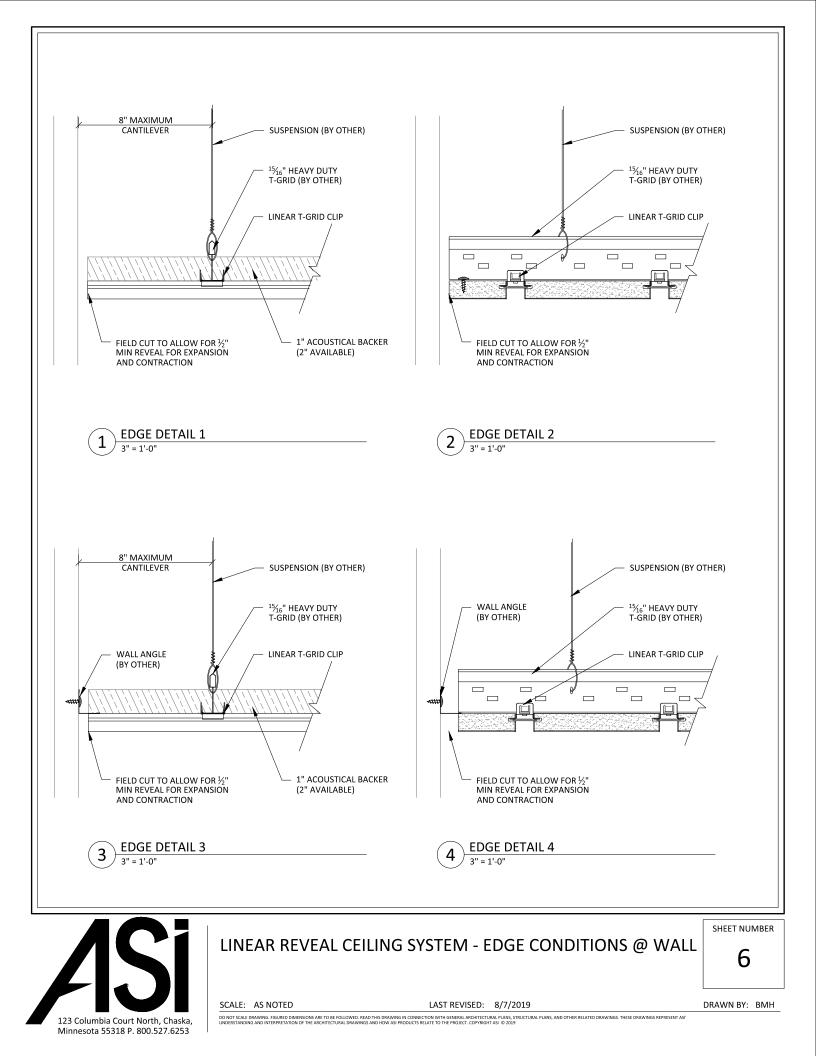

DO NOT SCALE DRAWING, FIGURED DIMENSIONS ARE TO BE FOLLOWED. READ THIS DRAWING IN CONNECTION WITH GENERAL ARCHITECTURAL PLANS, STRUCTURAL PLANS, AND OTHER RELATED DRAWINGS. THESE DRAWINGS REPRESENT ASI UNDERSTANDING AND INTERPRETATION OF THE ARCHITECTURAL DRAWINGS AND HOW ASI PRODUCTS RELATE TO THE PROJECT. COPYRIGHT ASI (0) 2019

123 Columbia Court North, Chaska, Minnesota 55318 P. 800.527.6253









123 Columbia Court North, Chaska, Minnesota 55318 P. 800.527.6253











SCALE: AS NOTED DO NOT SCALE DRAWING, FIGURED DIMENSIONS ARE TO BE FOLLOWED. READ THIS DRAWING IN CONNECTION WITH GENERAL ARCHITECTURAL PLANS, STRUCTURAL PLANS, AND OTHER RELATED DRAWINGS. THESE DRAWINGS REPRESENT ASI UNDERSTANDING AND INTERPRETATION OF THE ARCHITECTURAL DRAWINGS AND HOW ASI PR