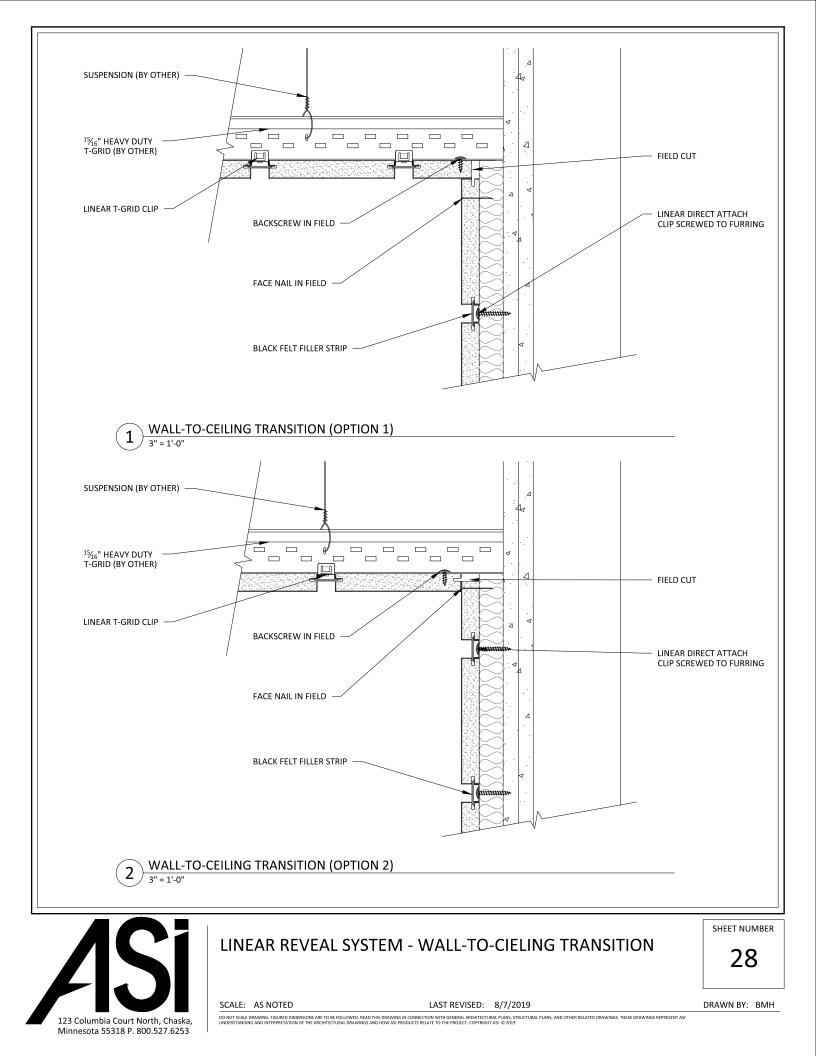

|             |        |    |
| FACE NAIL & PUTTY IN FIELD                                     |                 |            |             |        |    |
| BASE AS SCHEDULED (BY OTHER) ———                               |                 |            |             |        |    |
| 2 BASEBOARD DETAIL                                             | SECTION         |            |             |        |    |
| <b>Z</b> 3" = 1'-0"                                            |                 |            |             |        |    |
|                                                                | EAR REVEAL WALL | SYSTEM - I | BASEBOARD I | DETAIL | SH |
|                                                                |                 |            |             |        |    |