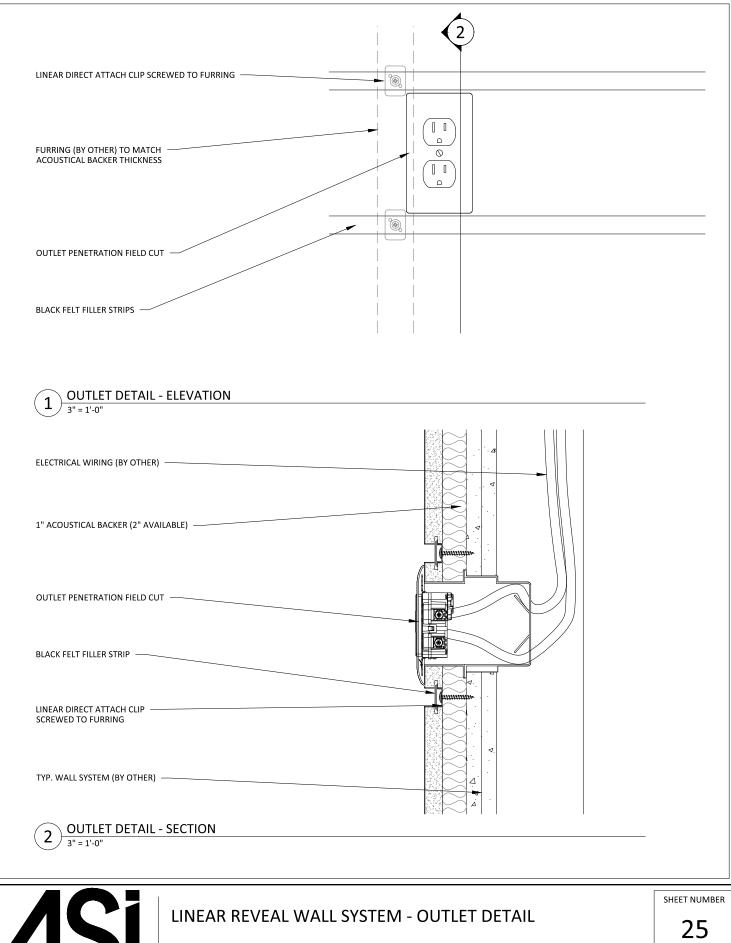

ON OF THE ARCHITECTURAL DRAWINGS AND HOW ASI PRODUCTS RELATE TO THE PROJECT. COPYRIGHT ASI (0) 2019

LAST REVISED: 8/7/2019

DRAWN BY: BMH



|                                                                      | Si |  |  |  |  |
|----------------------------------------------------------------------|----|--|--|--|--|
| 123 Columbia Court North, Chaska,<br>Minnesota 55318 P. 800.527.6253 |    |  |  |  |  |

SCALE: AS NOTED DO NOT SCALE DRAWING, HIGURED DIMENSIONS ARE TO BE FOLLOWED. READ THIS DRAWING IN CONNECTION WITH GENERAL ARCHITECTURAL PLANS, STRUCTURAL PLANS, AND OTHER RELATED DRAWINGS. THESE DRAWINGS REPRESENT ASI UNDERSTANDING AND INTERPRETATION OF THE ARCHITECTURAL DRAWINGS AND HOW ASI PRODUCTS RELATE TO THE PROJECT. COPYRIGHT ASI (0 2019

LAST REVISED: 8/7/2019

DRAWN BY: BMH



| BLACK FELT FILLER STRIPS                                       |                 |            |             |        |    |
|----------------------------------------------------------------|-----------------|------------|-------------|--------|----|
| LINEAR DIRECT ATTACH CLIP                                      |                 |            |             |        |    |
| FURRING (BY OTHER) TO MATCH ———<br>ACOUSTICAL BACKER THICKNESS |                 |            |             |        |    |
| FACE NAIL & PUTTY IN FIELD                                     |                 |            |             |        |    |
| BASE AS SCHEDULED (BY OTHER)                                   |                 |            |             |        |    |
|