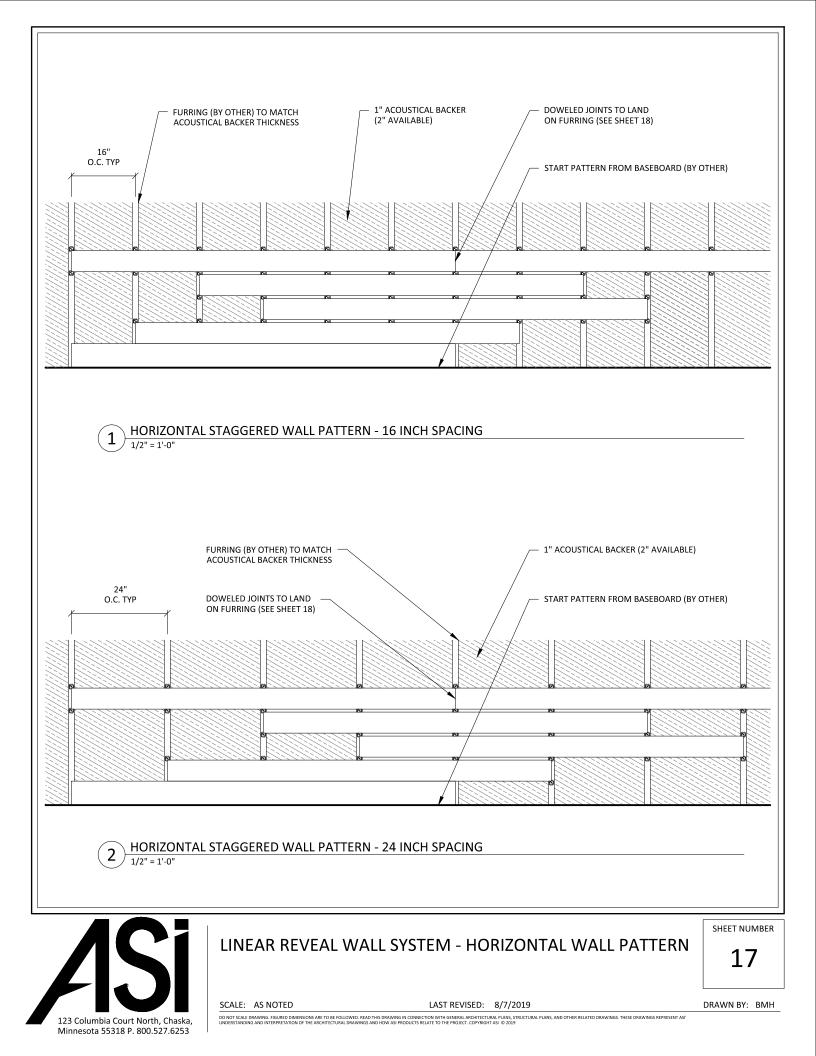

DO NOT SCALE DRAWING, FIGURED DIMENSIONS ARE TO BE FOLLOWED. READ THIS DRAWING IN CONNECTION WITH GENERAL ARCHITECTURAL PLANS, STRUCTURAL PLANS, AND OTHER RELATED DRAWINGS. THESE DRAWINGS REPRESENT ASI UNDERSTANDING AND INTERPRETATION OF THE ARCHITECTURAL DRAWINGS AND HOW ASI PRODUCTS RELATE TO THE PROJECT. COPYRIGHT ASI (0) 2019

123 Columbia Court North, Chaska, Minnesota 55318 P. 800.527.6253

123 Columbia Court North, Chaska, Minnesota 55318 P. 800.527.6253

SCALE: AS NOTED DO NOT SCALE DRAWING, FIGURED DIMENSIONS ARE TO BE FOLLOWED. READ THIS DRAWING IN CONNECTION WITH GENERAL ARCHITECTURAL PLANS, STRUCTURAL PLANS, AND OTHER RELATED DRAWINGS. THESE DRAWINGS REPRESENT ASI UNDERSTANDING AND INTERPRETATION OF THE ARCHITECTURAL DRAWINGS AND HOW ASI PRODUCTS RELATE TO THE PROJECT. COPYRIGHT ASI (0) 2019