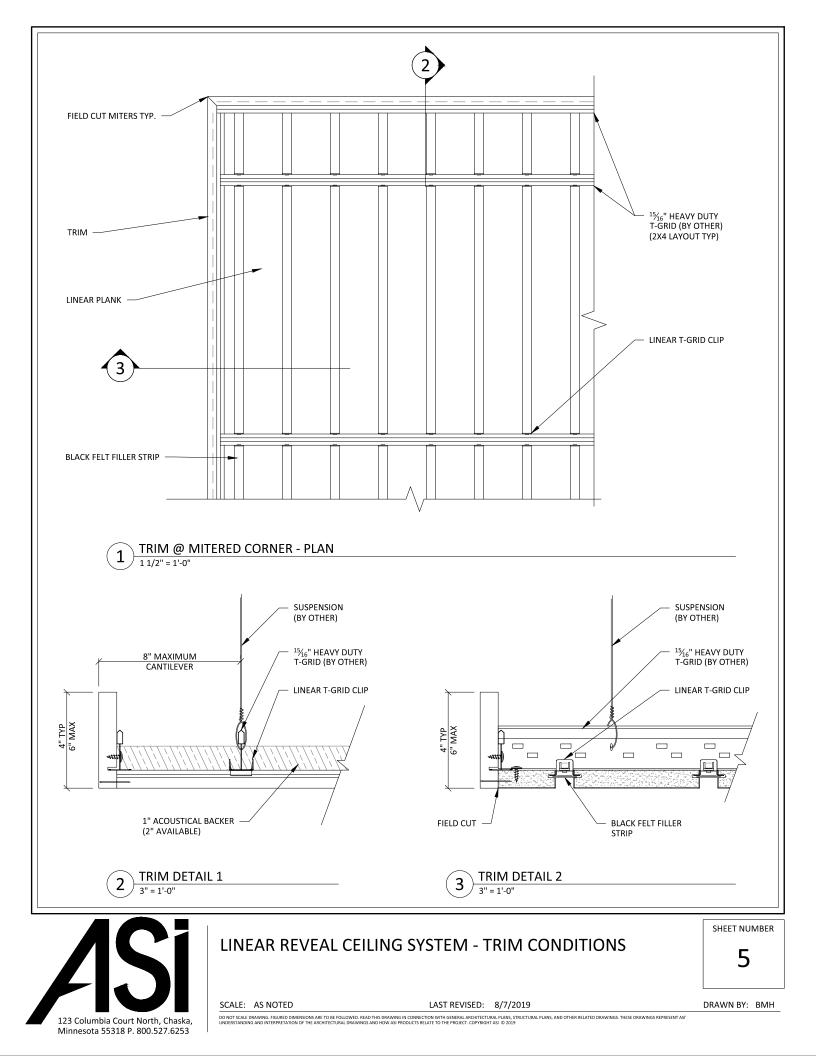

DO NOT SCALE DRAWING, FIGURED DIMENSIONS ARE TO BE FOLLOWED. READ THIS DRAWING IN CONNECTION WITH GENERAL ARCHITECTURAL PLANS, STRUCTURAL PLANS, AND OTHER RELATED DRAWINGS. THESE DRAWINGS REPRESENT ASI UNDERSTANDING AND INTERPRETATION OF THE ARCHITECTURAL DRAWINGS AND HOW ASI PRODUCTS RELATE TO THE PROJECT. COPYRIGHT ASI (0) 2019

123 Columbia Court North, Chaska, Minnesota 55318 P. 800.527.6253









123 Columbia Court North, Chaska, Minnesota 55318 P. 800.527.6253











SCALE: AS NOTED DO NOT SCALE DRAWING, FIGURED DIMENSIONS ARE TO BE FOLLOWED. READ THIS DRAWING IN CONNECTION WITH GENERAL ARCHITECTURAL PLANS, STRUCTURAL PLANS, AND OTHER RELATED DRAWINGS. THESE DRAWINGS REPRESENT ASI UNDERSTANDING AND INTERPRETATION OF THE ARCHITECTURAL DRAWINGS AND HOW ASI