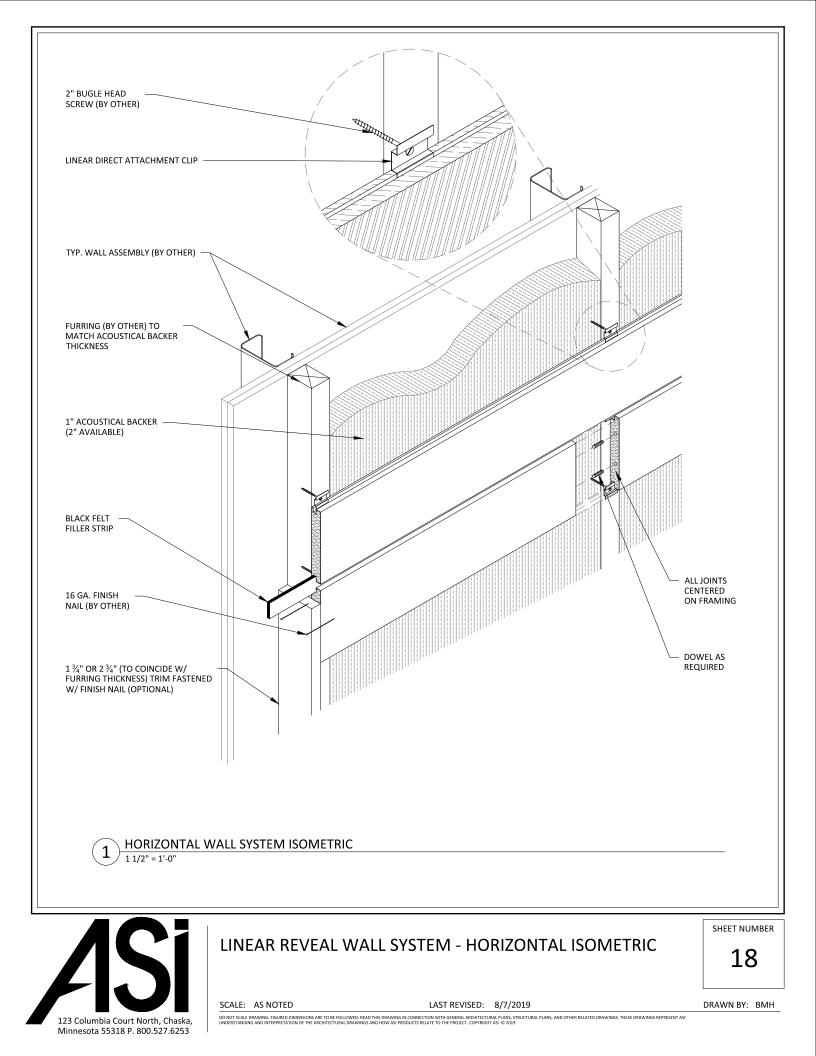

DO NOT SCALE DRAWING, FIGURED DIMENSIONS ARE TO BE FOLLOWED. READ THIS DRAWING IN CONNECTION WITH GENERAL ARCHITECTURAL PLANS, STRUCTURAL PLANS, AND OTHER RELATED DRAWINGS. THESE DRAWINGS REPRESENT ASI UNDERSTANDING AND INTERPRETATION OF THE ARCHITECTURAL DRAWINGS AND HOW ASI PRODUCTS RELATE TO THE PROJECT. COPYRIGHT ASI (0) 2019

123 Columbia Court North, Chaska, Minnesota 55318 P. 800.527.6253

123 Columbia Court North, Chaska, Minnesota 55318 P. 800.527.6253

SCALE: AS NOTED DO NOT SCALE DRAWING, FIGURED DIMENSIONS ARE TO BE FOLLOWED. READ THIS DRAWING IN CONNECTION WITH GENERAL ARCHITECTURAL PLANS, STRUCTURAL PLANS, AND OTHER RELATED DRAWINGS. THESE DRAWINGS REPRESENT ASI UNDERSTANDING AND INTERPRETATION OF THE ARCHITECTURAL DRAWINGS AND HOW ASI PRODUCTS RELATE TO THE PROJECT. COPYRIGHT ASI (0) 2019