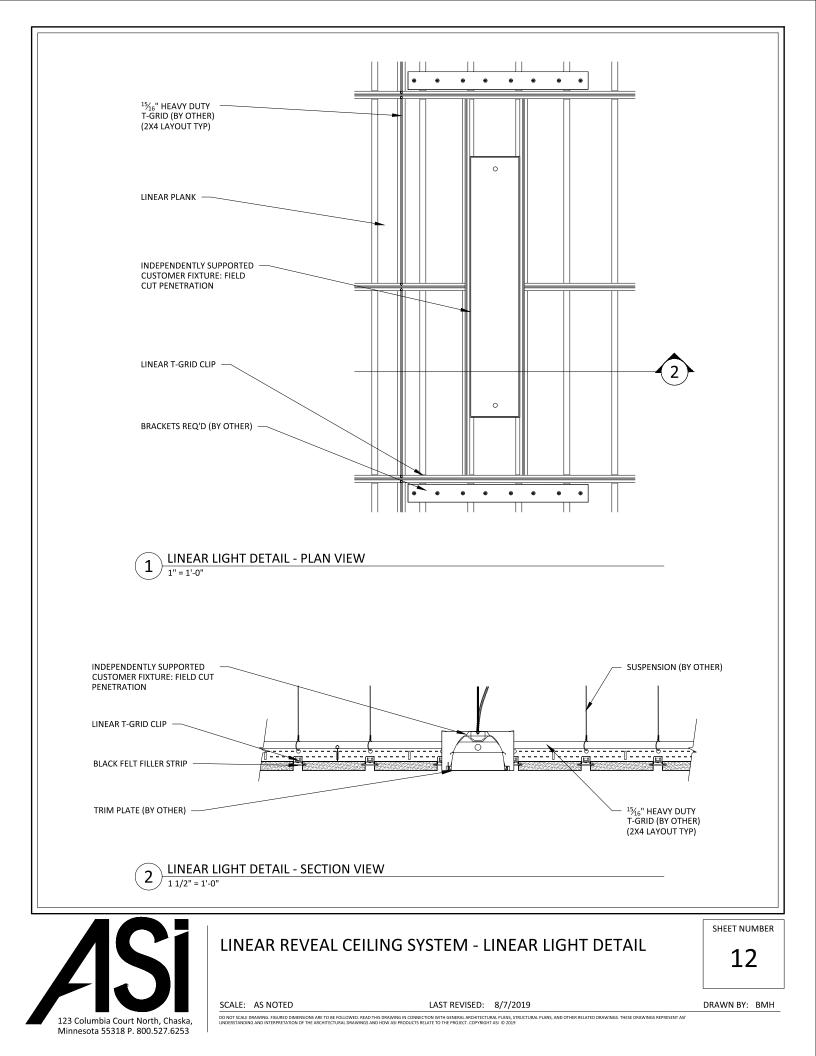

DO NOT SCALE DRAWING, FIGURED DIMENSIONS ARE TO BE FOLLOWED. READ THIS DRAWING IN CONNECTION WITH GENERAL ARCHITECTURAL PLANS, STRUCTURAL PLANS, AND OTHER RELATED DRAWINGS. THESE DRAWINGS REPRESENT ASI UNDERSTANDING AND INTERPRETATION OF THE ARCHITECTURAL DRAWINGS AND HOW ASI PRODUCTS RELATE TO THE PROJECT. COPYRIGHT ASI (0) 2019

123 Columbia Court North, Chaska, Minnesota 55318 P. 800.527.6253









123 Columbia Court North, Chaska, Minnesota 55318 P. 800.527.6253











SCALE: AS NOTED DO NOT SCALE DRAWING, FIGURED DIMENSIONS ARE TO BE FOLLOWED. READ THIS DRAWING IN CONNECTION WITH GENERAL ARCHITECTURAL PLANS, STRUCTURAL PLANS, AND OTHER RELATED DRAWINGS. THESE DRAWINGS REPRESENT ASI UNDERSTANDING AND INTERPRETATION OF THE ARCHITECTURAL DRAWINGS AND HOW ASI PRODUCTS RELAT