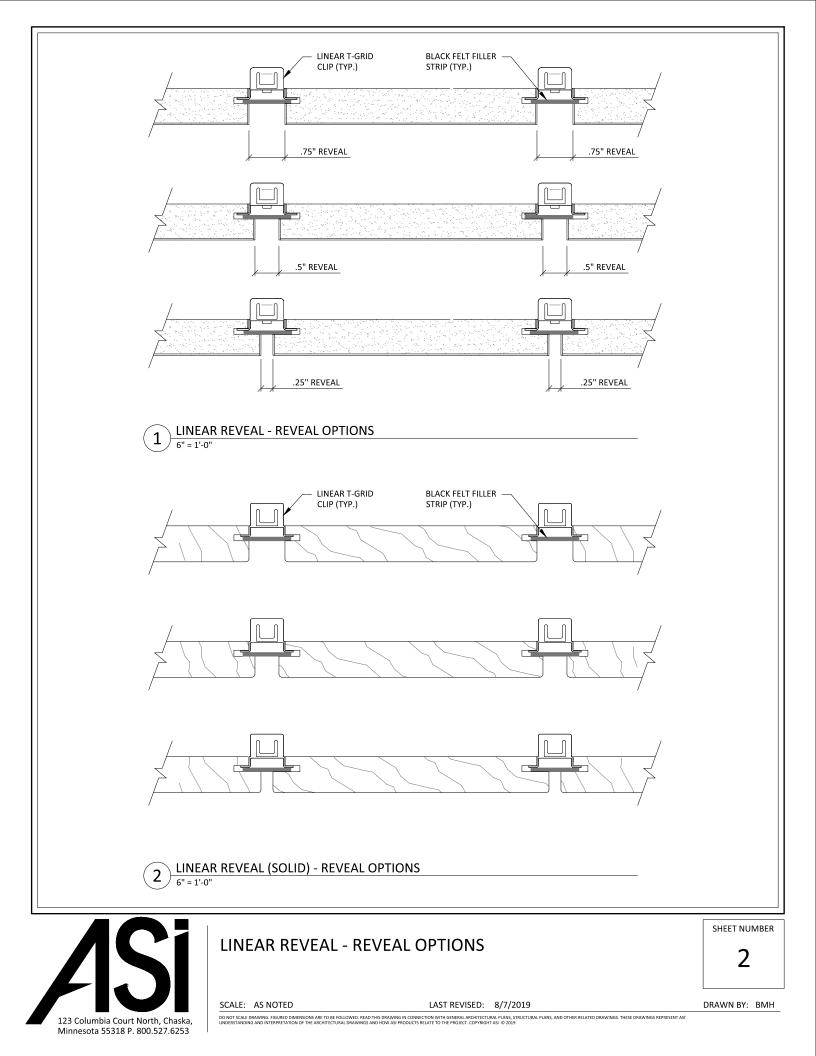

DO NOT SCALE DRAWING, FIGURED DIMENSIONS ARE TO BE FOLLOWED. READ THIS DRAWING IN CONNECTION WITH GENERAL ARCHITECTURAL PLANS, STRUCTURAL PLANS, AND OTHER RELATED DRAWINGS. THESE DRAWINGS REPRESENT ASI UNDERSTANDING AND INTERPRETATION OF THE ARCHITECTURAL DRAWINGS AND HOW ASI PRODUCTS RELATE TO THE PROJECT. COPYRIGHT ASI (0) 2019

123 Columbia Court North, Chaska, Minnesota 55318 P. 800.527.6253









123 Columbia Court North, Chaska, Minnesota 55318 P. 800.527.6253











SCALE: AS NOTED DO NOT SCALE DRAWING, FIGURED DIMENSIONS ARE TO BE FOLLOWED. READ THIS DRAWING IN CONNECTION WITH GENERAL ARCHITECTURAL PLANS, STRUCTURAL PLANS, AND OTHER RELATED DRAWINGS. THESE DRAWINGS REPRESENT ASI UNDERSTANDING AND INTERPRETATION OF THE ARCHITECTURAL DRAWINGS AND HO