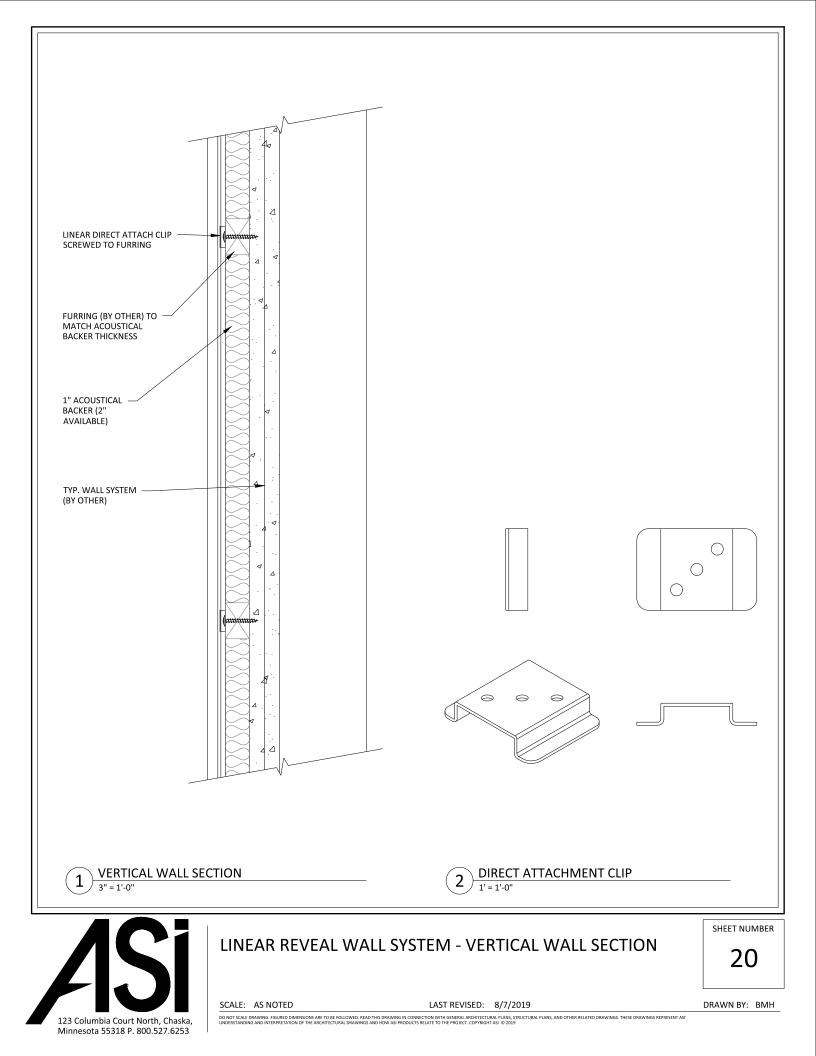

DO NOT SCALE DRAWING, FIGURED DIMENSIONS ARE TO BE FOLLOWED. READ THIS DRAWING IN CONNECTION WITH GENERAL ARCHITECTURAL PLANS, STRUCTURAL PLANS, AND OTHER RELATED DRAWINGS. THESE DRAWINGS REPRESENT ASI UNDERSTANDING AND INTERPRETATION OF THE ARCHITECTURAL DRAWINGS AND HOW ASI PRODUCTS RELATE TO THE PROJECT. COPYRIGHT ASI (0) 2019

123 Columbia Court North, Chaska, Minnesota 55318 P. 800.527.6253

123 Columbia Court North, Chaska, Minnesota 55318 P. 800.527.6253

SCALE: AS NOTED DO NOT SCALE DRAWING, FIGURED DIMENSIONS ARE TO BE FOLLOWED. READ THIS DRAWING IN CONNECTION WITH GENERAL ARCHITECTURAL PLANS, STRUCTURAL PLANS, AND OTHER RELATED DRAWINGS. THESE DRAWINGS REPRESENT ASI UNDERSTANDING AND INTERPRETATION OF THE ARCHITECTURAL DRAWINGS AND HOW ASI PRODUCTS RELATE TO THE PROJECT. COPYRIGHT ASI (0) 2019