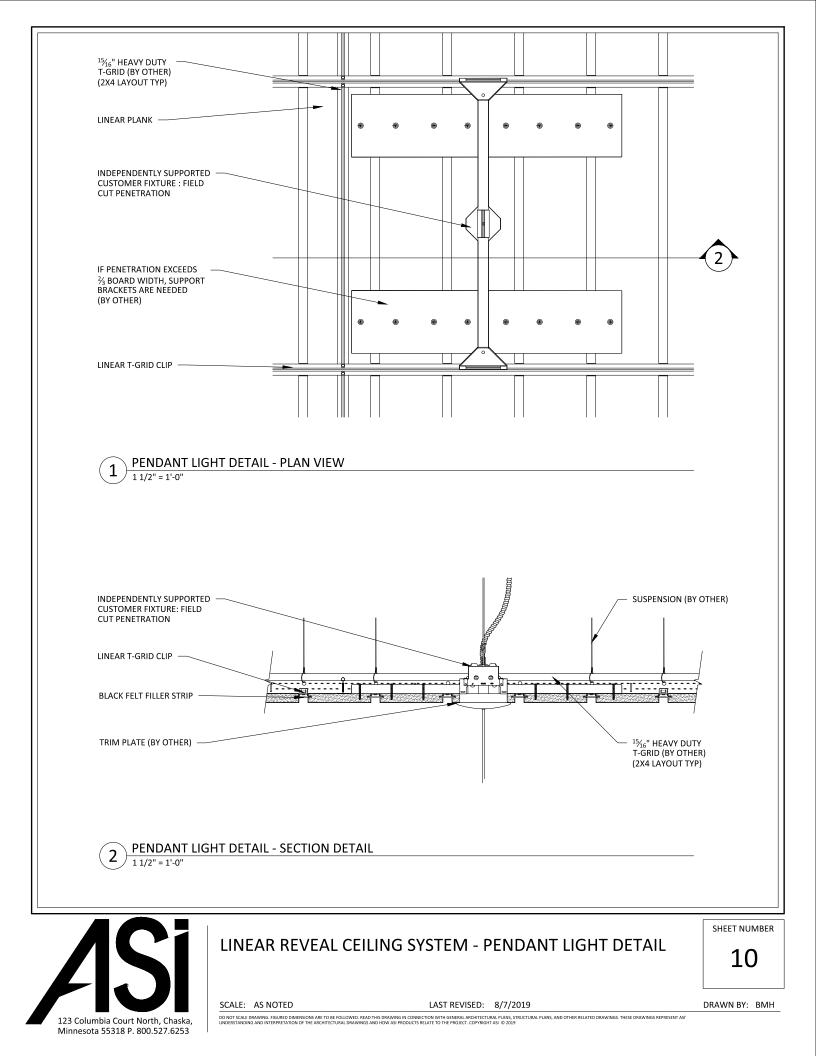

DO NOT SCALE DRAWING, FIGURED DIMENSIONS ARE TO BE FOLLOWED. READ THIS DRAWING IN CONNECTION WITH GENERAL ARCHITECTURAL PLANS, STRUCTURAL PLANS, AND OTHER RELATED DRAWINGS. THESE DRAWINGS REPRESENT ASI UNDERSTANDING AND INTERPRETATION OF THE ARCHITECTURAL DRAWINGS AND HOW ASI PRODUCTS RELATE TO THE PROJECT. COPYRIGHT ASI (0) 2019

123 Columbia Court North, Chaska, Minnesota 55318 P. 800.527.6253









123 Columbia Court North, Chaska, Minnesota 55318 P. 800.527.6253











SCALE: AS NOTED DO NOT SCALE DRAWING, FIGURED DIMENSIONS ARE TO BE FOLLOWED. READ THIS DRAWING IN CONNECTION WITH GENERAL ARCHITECTURAL PLANS, STRUCTURAL PLANS, AND OTHER RELATED DRAWINGS. THESE DRAWINGS REPRESENT ASI UNDERSTANDING AND INTERPRETATION OF THE ARCHITECTURAL DRAWINGS AND HOW ASI PRODUCTS R