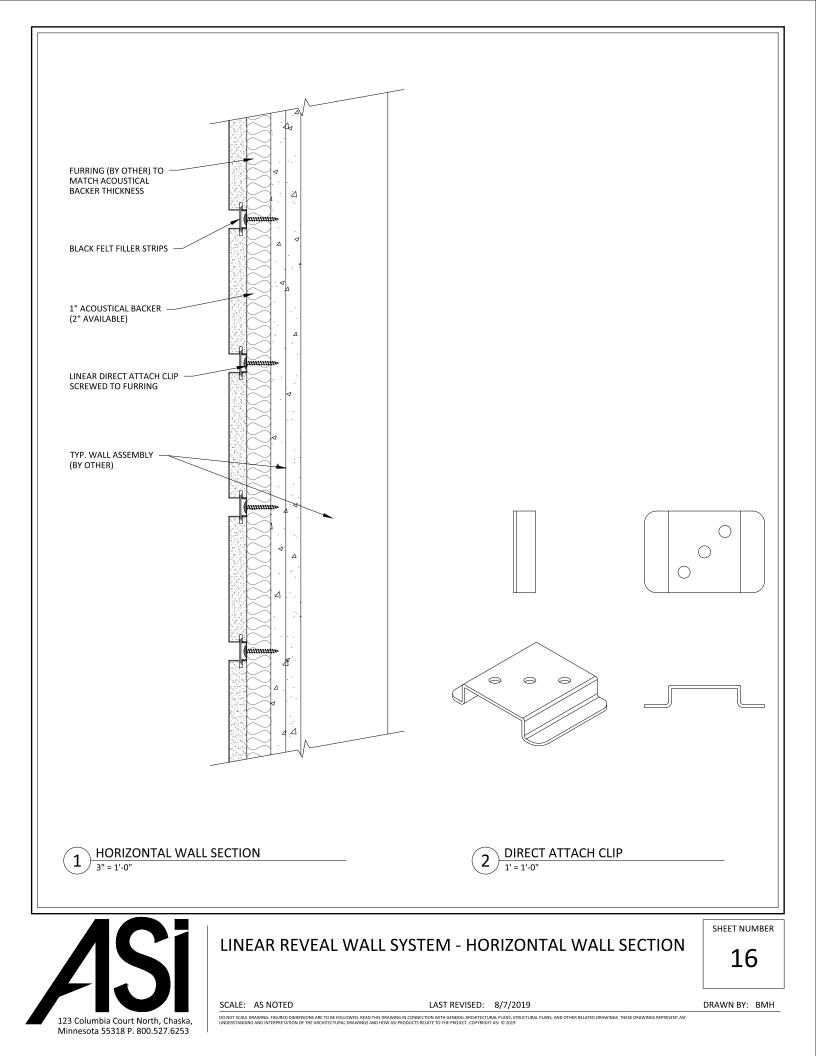

LAST REVISED: 8/7/2019

DRAWN BY: BMH

| BLACK FELT FILLER STRIPS                                       |                 |            |             |        |    |
|----------------------------------------------------------------|-----------------|------------|-------------|--------|----|
| LINEAR DIRECT ATTACH CLIP                                      |                 |            |             |        |    |
| FURRING (BY OTHER) TO MATCH ———<br>ACOUSTICAL BACKER THICKNESS |                 |            |             |        |    |
| FACE NAIL & PUTTY IN FIELD                                     |                 |            |             |        |    |
| BASE AS SCHEDULED (BY OTHER)                                   |                 |            |             |        |    |
|                                                                | _               |            | 2           |        |    |
| BASEBOARD DETAIL                                               | ELEVATION       |            |             |        |    |
| LINEAR DIRECT ATTACH CLIP SCREWED                              | TO FURRING      |            |             |        |    |
| BLACK FELT FILLER STRIP                                        |                 |            |             |        |    |
| 1" ACOUSTICAL BACKER (2" AVAILABLE)                            |                 |            |             |        |    |
| FACE NAIL & PUTTY IN FIELD                                     |                 |            |             |        |    |
| BASE AS SCHEDULED (BY OTHER) ———                               |                 |            |             |        |    |
| 2 BASEBOARD DETAIL                                             | SECTION         |            |             |        |    |
| <b>Z</b> 3" = 1'-0"                                            |                 |            |             |        |    |
|                                                                | EAR REVEAL WALL | SYSTEM - I | BASEBOARD I | DETAIL | SH |
|                                                                |                 |            |             |        |    |