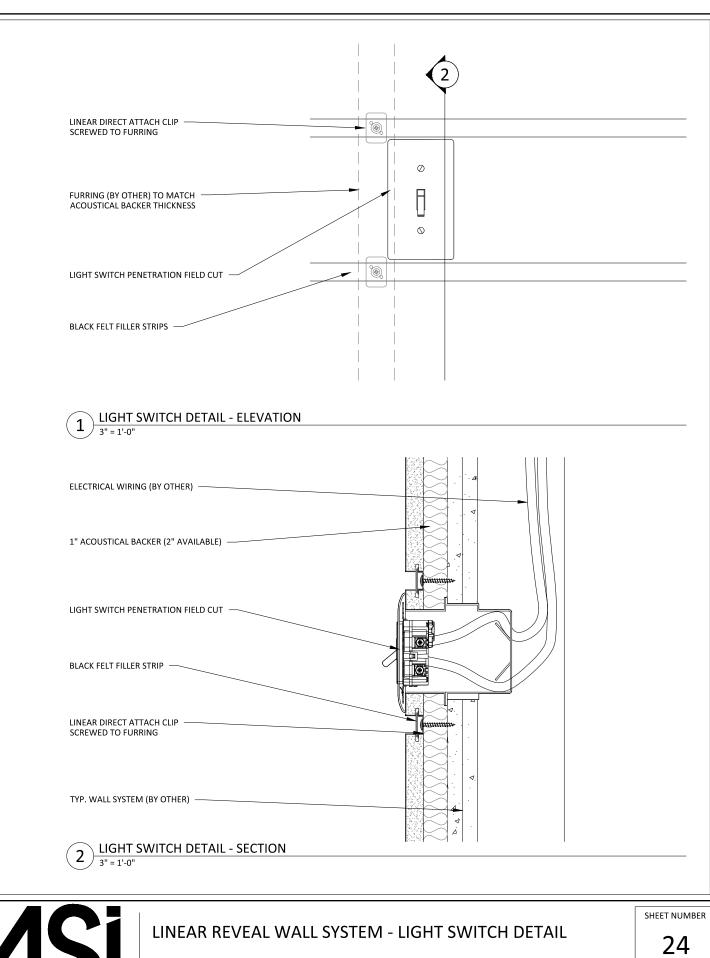

AWING IN CONNECTION WITH GENERAL ARCHITECTURAL PLANS, STRUCTURAL PLANS, AND OTHER RELATED DRAWINGS. THESE DRAWINGS REPRESENT ASI UNDERSTANDING AND INTERPRETATION OF THE ARCHITECTURAL DRAWINGS AND HOW ASI PRODUCTS RELATE TO THE PROJECT. COPYRIGHT ASI (0) 2019

123 Columbia Court North, Chaska, Minnesota 55318 P. 800.527.6253









123 Columbia Court North, Chaska, Minnesota 55318 P. 800.527.6253











SCALE: AS NOTED DO NOT SCALE DRAWING, FIGURED DIMENSIONS ARE TO BE FOLLOWED. READ THIS DRAWING IN CONNECTION WITH GENERAL ARCHITECTURAL PLANS, STRUCTURAL PLANS, AND OTHER RELATED DRAWINGS. THESE DRAWINGS REPRESENT ASI UNDERSTANDING AND INTERPRETATION OF THE ARCHITECTURAL DRAWINGS AND HOW ASI PRODUCTS RELATE TO THE PROJECT. COPYRIGHT ASI (0) 2019

LAST REVISED: 8/7/2019

DRAWN BY: BMH



|                                                                      | Si |  |  |  |  |
|----------------------------------------------------------------------|----|--|--|--|--|
| 123 Columbia Court North, Chaska,<br>Minnesota 55318 P. 800.527.6253 |    |  |  |  |  |

SCALE: AS NOTED DO NOT SCALE DRAWING, HIGURED DIMENSIONS ARE TO BE FOLLOWED. READ THIS DRAWING IN CONNECTION WITH GENERAL ARCHITECTURAL PLANS, STRUCTURAL PLANS, AND OTHER RELATED DRAWINGS. THESE DRAWINGS REPRESENT ASI UNDERSTANDING AND INTERPRETATION OF THE ARCHITECTURAL DRAWINGS AND HOW ASI PRODUCTS RELATE TO THE PROJECT. COPYRIGHT ASI (0 2019

LAST REVISED: 8/7/2019

DRAWN BY: BMH



| BLACK FELT FILLER STRIPS                                       |                 |            |             |        |    |
|-----------