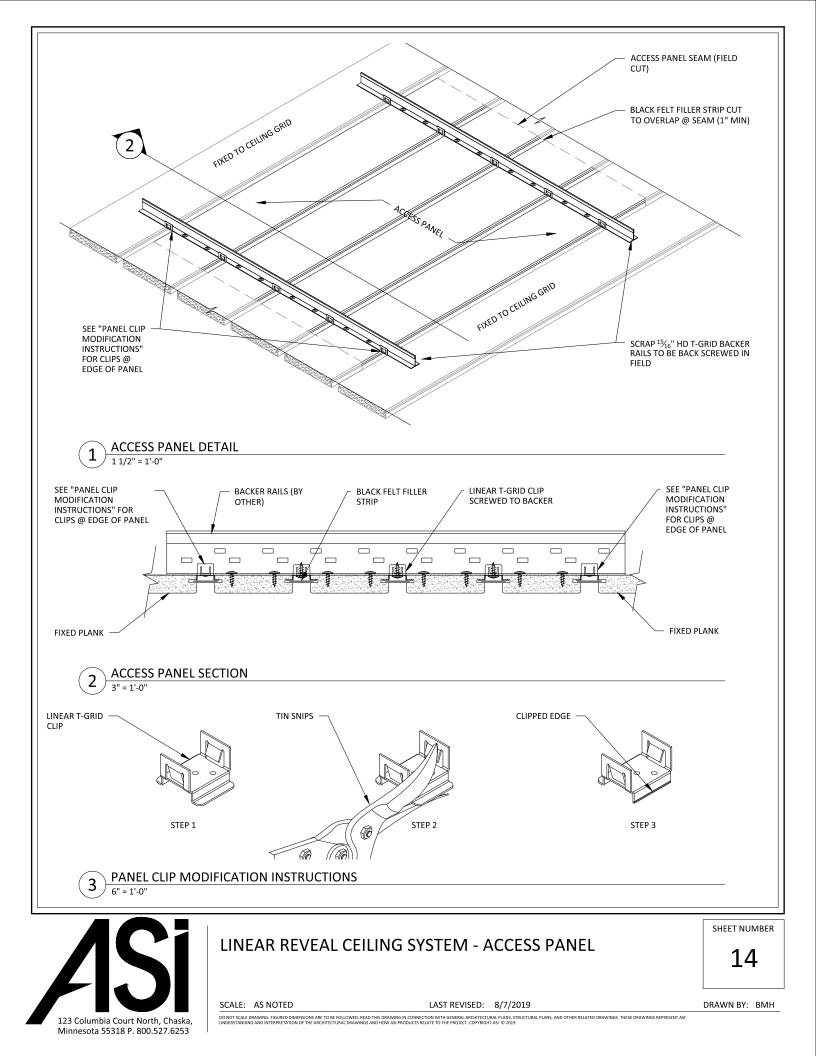

DO NOT SCALE DRAWING, FIGURED DIMENSIONS ARE TO BE FOLLOWED. READ THIS DRAWING IN CONNECTION WITH GENERAL ARCHITECTURAL PLANS, STRUCTURAL PLANS, AND OTHER RELATED DRAWINGS. THESE DRAWINGS REPRESENT ASI UNDERSTANDING AND INTERPRETATION OF THE ARCHITECTURAL DRAWINGS AND HOW ASI PRODUCTS RELATE TO THE PROJECT. COPYRIGHT ASI (0) 2019

123 Columbia Court North, Chaska, Minnesota 55318 P. 800.527.6253









123 Columbia Court North, Chaska, Minnesota 55318 P. 800.527.6253











SCALE: AS NOTED DO NOT SCALE DRAWING, FIGURED DIMENSIONS ARE TO BE FOLLOWED. READ THIS DRAWING IN CONNECTION WITH GENERAL ARCHITECTURAL PLANS, STRUCTURAL PLANS, AND OTHER RELATED DRAWINGS. THESE DRAWINGS REPRESENT ASI UNDERSTANDING AND INTERPRETATION OF THE ARCHITECTURAL DRAWINGS AND HOW ASI PRODUCTS RELATE TO