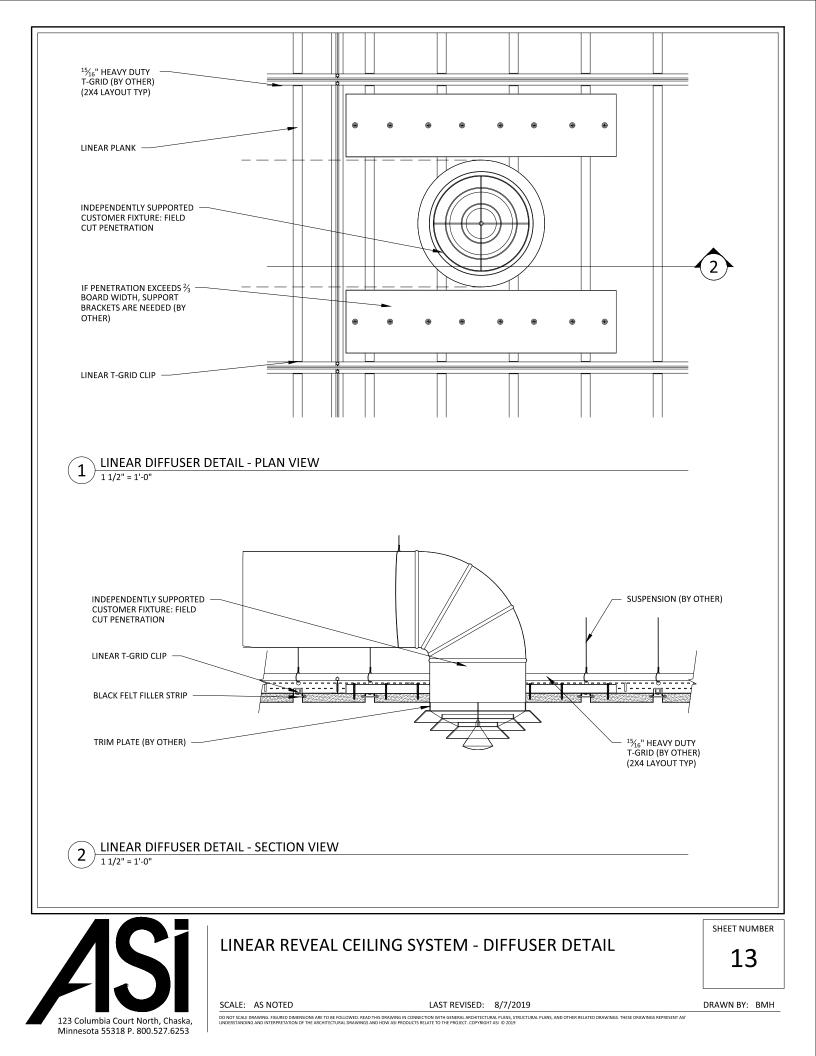

DO NOT SCALE DRAWING, FIGURED DIMENSIONS ARE TO BE FOLLOWED. READ THIS DRAWING IN CONNECTION WITH GENERAL ARCHITECTURAL PLANS, STRUCTURAL PLANS, AND OTHER RELATED DRAWINGS. THESE DRAWINGS REPRESENT ASI UNDERSTANDING AND INTERPRETATION OF THE ARCHITECTURAL DRAWINGS AND HOW ASI PRODUCTS RELATE TO THE PROJECT. COPYRIGHT ASI (0) 2019

123 Columbia Court North, Chaska, Minnesota 55318 P. 800.527.6253









123 Columbia Court North, Chaska, Minnesota 55318 P. 800.527.6253











SCALE: AS NOTED DO NOT SCALE DRAWING, FIGURED DIMENSIONS ARE TO BE FOLLOWED. READ THIS DRAWING IN CONNECTION WITH GENERAL ARCHITECTURAL PLANS, STRUCTURAL PLANS, AND OTHER RELATED DRAWINGS. THESE DRAWINGS REPRESENT ASI UNDERSTANDING AND INTERPRETATION OF THE ARCHITECTURAL DRAWINGS AND HOW ASI PRODUCTS RELATE