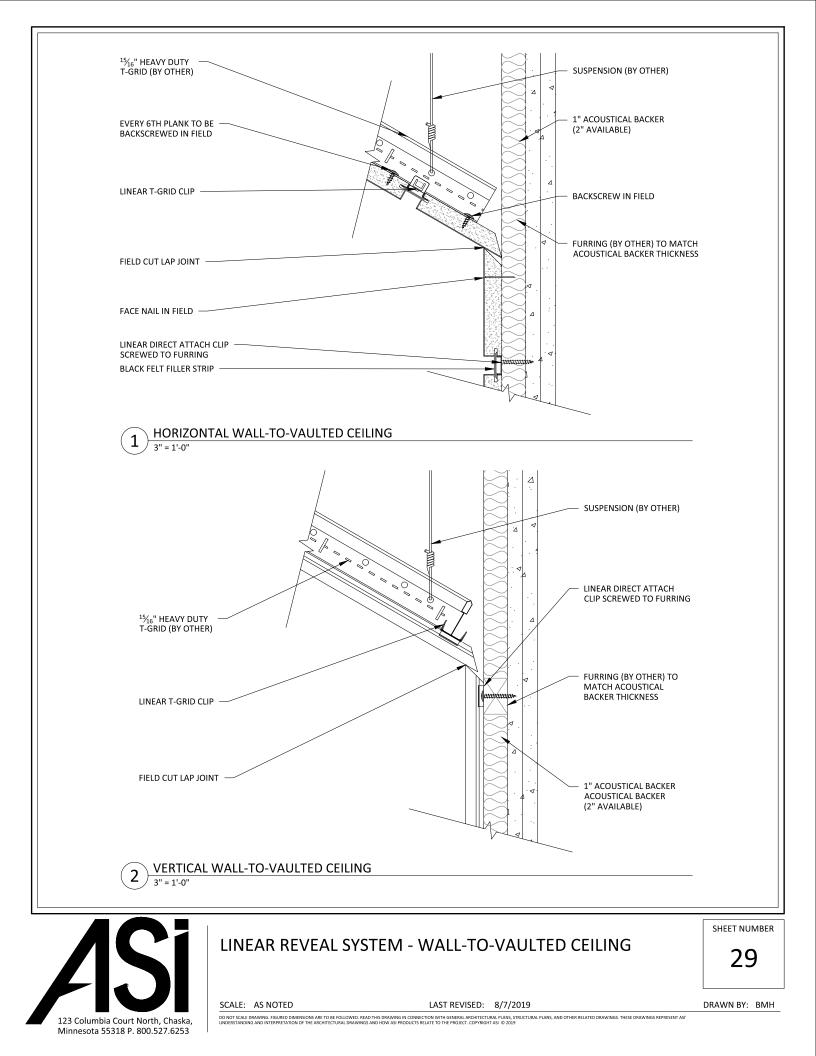

|             |        |    |
| FACE NAIL & PUTTY IN FIELD                                     |                 |            |             |        |    |
| BASE AS SCHEDULED (BY OTHER) ———                               |                 |            |             |        |    |
| 2 BASEBOARD DETAIL                                             | SECTION         |            |             |        |    |
| <b>Z</b> 3" = 1'-0"                                            |                 |            |             |        |    |
|                                                                | EAR REVEAL WALL | SYSTEM - I | BASEBOARD I | DETAIL | SH |
|                                                                |                 |            |             |        |    |