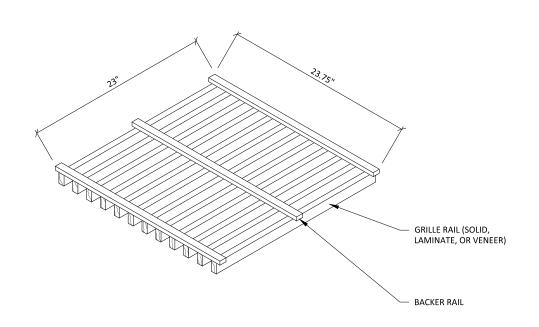

1 STANDARD 2X2 PANEL
1" = 1'-0"

1" = 1'-0"

**GRILLE-TEGULAR - STANDARD PANEL TYPES** 

SHEET NUMBER

1