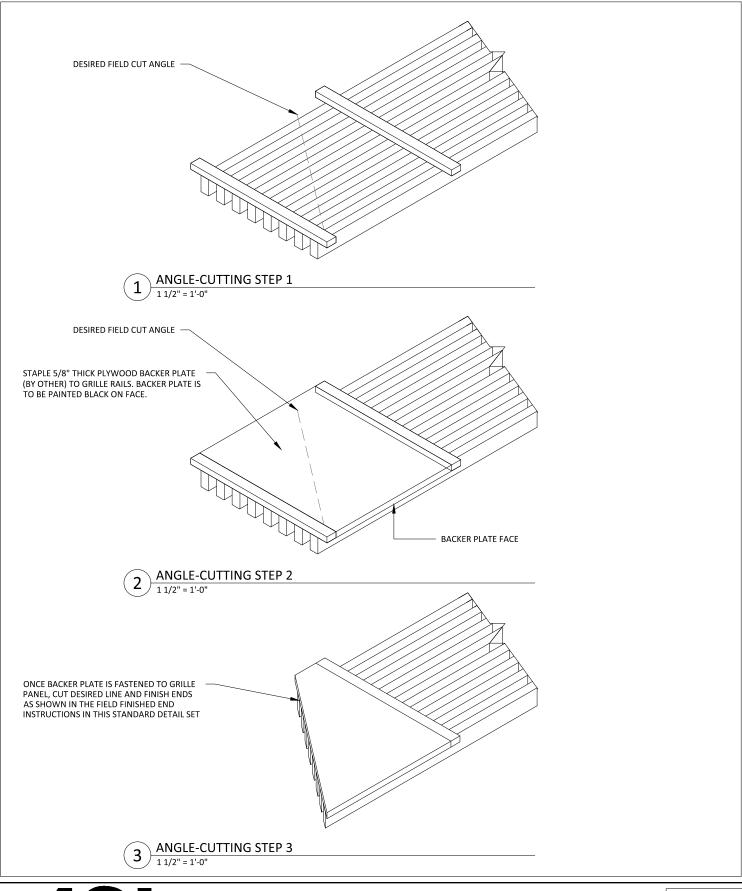

PICAL SECTION & BACKER DETAILS**

SHEET NUMBER

4





#### **GRILLE-TEGULAR - TRIM CONDITIONS**

SHEET NUMBER

5



# 1 EDGE DETAIL @ WALL 1



2 EDGE DETAIL @ WALL 2



GRILLE-TEGULAR - EDGE CONDITIONS @ WALL

SHEET NUMBER

6

SCALE: AS NOTED LAST REVISED: 6/29/2023 DRAWN BY: BMH





### **GRILLE-TEGULAR - SPRINKLER HEAD DETAILS**

SHEET NUMBER

7

DRAWN BY: BMH





#### **GRILLE-TEGULAR - CAN LIGHT DETAILS**

SHEET NUMBER

8

DRAWN BY: BMH





#### **GRILLE-TEGULAR - PENDANT LIGHT DETAILS**

SHEET NUMBER

9







RECESSED SPEAKER DETAIL - SECTION VIEW
1 1/2" = 1'-0"



#### **GRILLE-TEGULAR - RECESSED SPEAKER DETAILS**

SHEET NUMBER

10





#### **GRILLE-TEGULAR - DIFFUSER DETAILS**

SHEET NUMBER

11





#### **GRILLE-TEGULAR - FIELD FINISHED END INSTRUCTIONS**

SHEET NUMBER

12





#### **GRILLE-TEGULAR - ANGLE CUT INSTRUCTIONS**

SHEET NUMBER

13