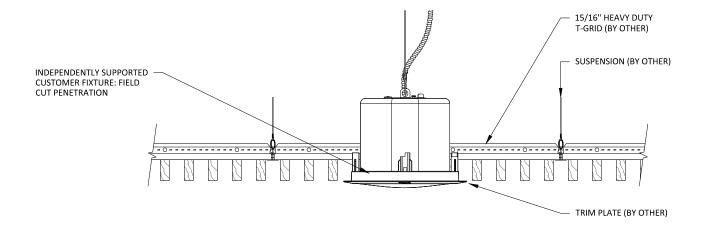

#### **GRILLE-TEGULAR - PENDANT LIGHT DETAILS**

SHEET NUMBER

9

RECESSED SPEAKER DETAIL - SECTION VIEW
1 1/2" = 1'-0"