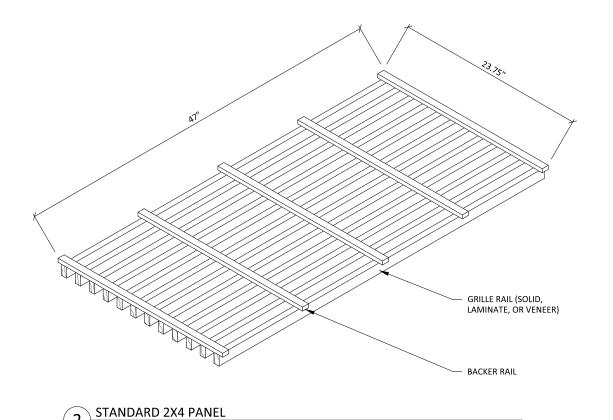

1 STANDARD 2X2 PANEL
1" = 1'-0"

1" = 1'-0"

**GRILLE-TEGULAR - STANDARD PANEL TYPES** 

SHEET NUMBER

1