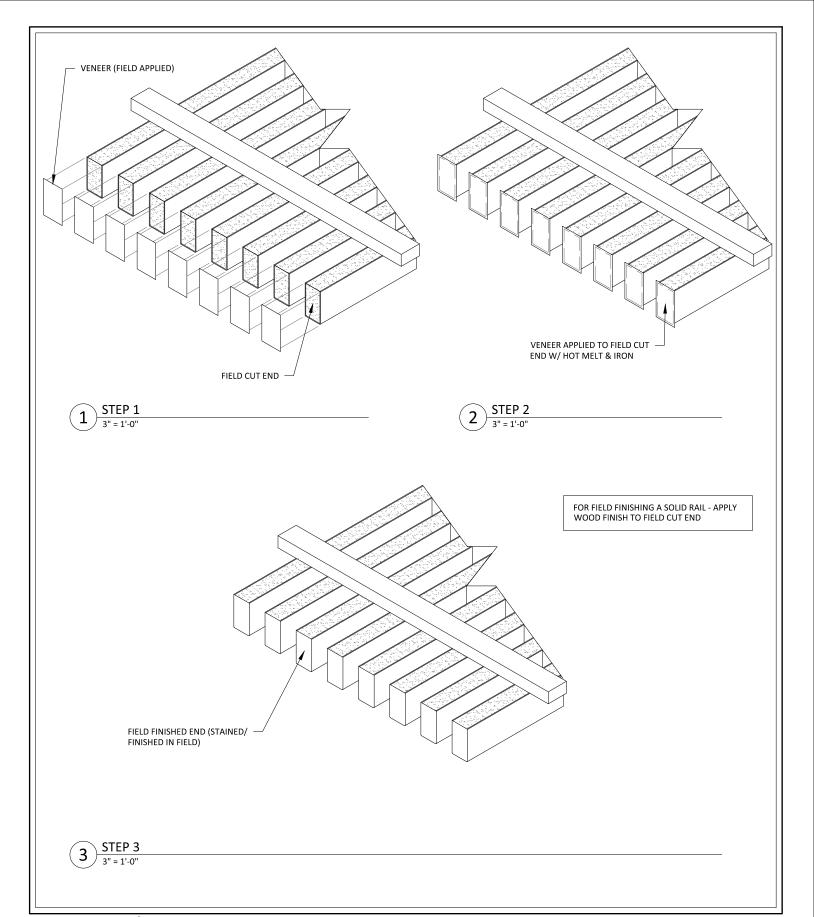

D PROFILE OPTIONS**

SHEET NUMBER

3

DRAWN BY: BMH





## **GRILLE-TEGULAR - TYPICAL SECTION & BACKER DETAILS**

SHEET NUMBER

4





#### **GRILLE-TEGULAR - TRIM CONDITIONS**

SHEET NUMBER

5



# 1 EDGE DETAIL @ WALL 1



2 EDGE DETAIL @ WALL 2



GRILLE-TEGULAR - EDGE CONDITIONS @ WALL

SHEET NUMBER

6

SCALE: AS NOTED LAST REVISED: 6/29/2023 DRAWN BY: BMH





### **GRILLE-TEGULAR - SPRINKLER HEAD DETAILS**

SHEET NUMBER

7

DRAWN BY: BMH





#### **GRILLE-TEGULAR - CAN LIGHT DETAILS**

SHEET NUMBER

8

DRAWN BY: BMH





#### **GRILLE-TEGULAR - PENDANT LIGHT DETAILS**

SHEET NUMBER

9







RECESSED SPEAKER DETAIL - SECTION VIEW
1 1/2" = 1'-0"



#### **GRILLE-TEGULAR - RECESSED SPEAKER DETAILS**

SHEET NUMBER

10





#### **GRILLE-TEGULAR - DIFFUSER DETAILS**

SHEET NUMBER

11





#### **GRILLE-TEGULAR - FIELD FINISHED END INSTRUCTIONS**

SHEET NUMBER

12





#### **GRILLE-TEGULAR - ANGLE CUT INSTRUCTIONS**

SHEET NUMBER

13