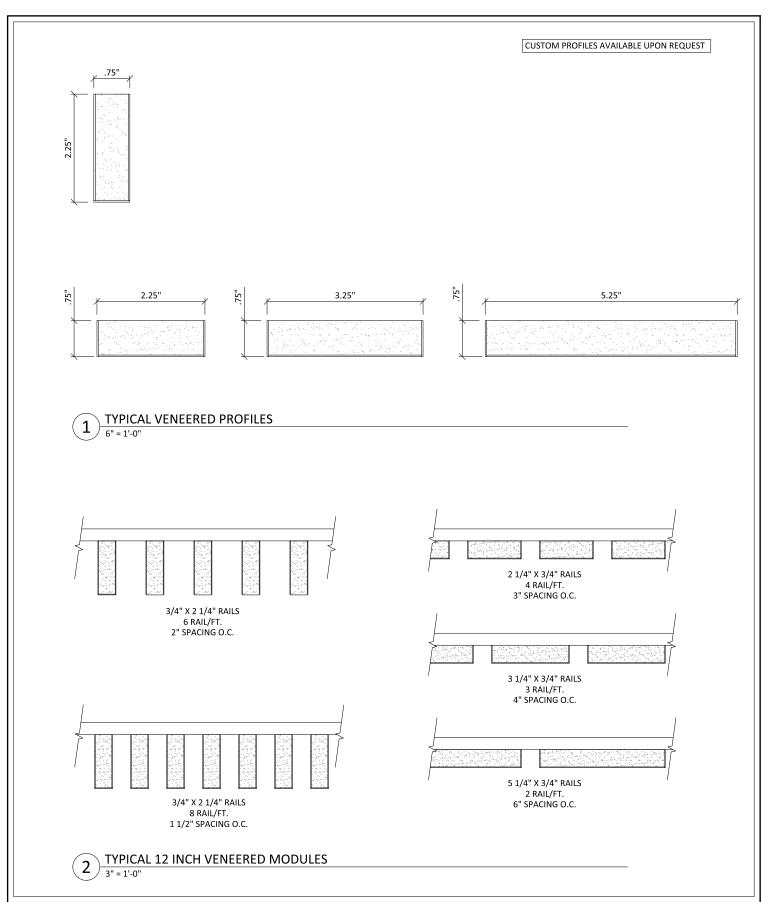

#### **GRILLE-TEGULAR - TYPICAL VENEERED PROFILE OPTIONS**

SHEET NUMBER

3

DRAWN BY: BMH