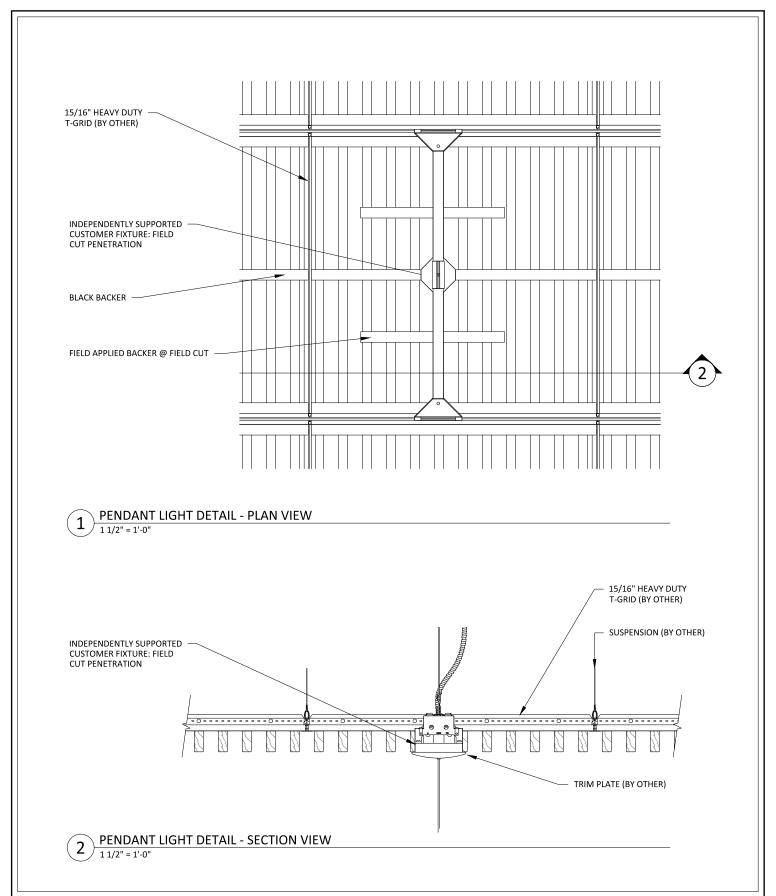

#### **GRILLE-TEGULAR - PENDANT LIGHT DETAILS**

SHEET NUMBER

9

RECESSED SPEAKER DETAIL - SECTION VIEW
1 1/2" = 1'-0"