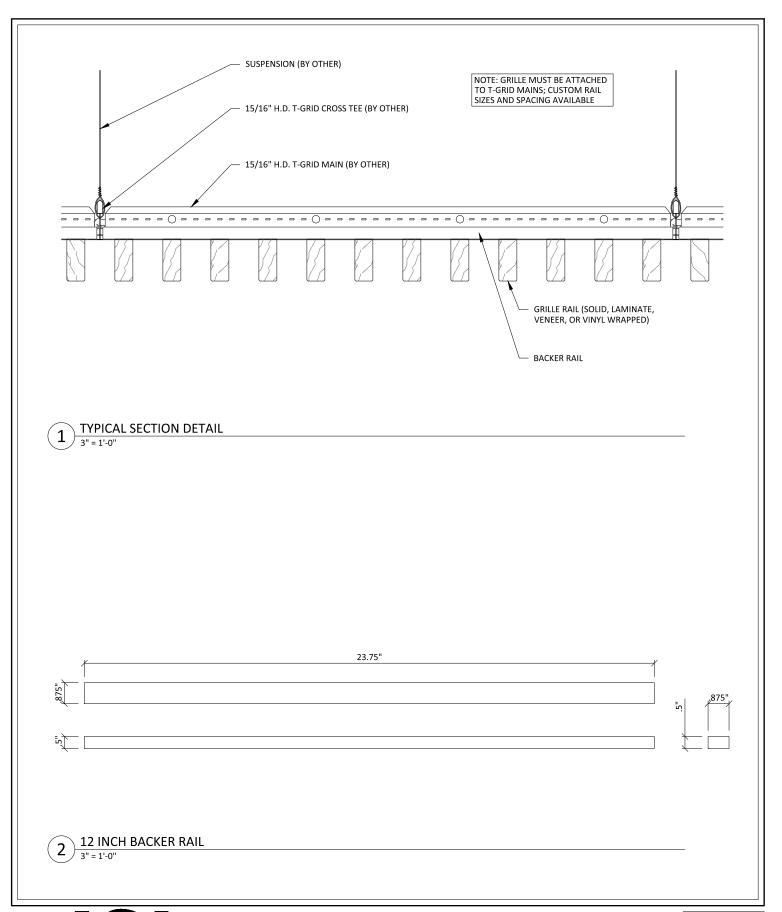

1 STANDARD 2X2 PANEL
1" = 1'-0"

1" = 1'-0"





**GRILLE-TEGULAR - STANDARD PANEL TYPES** 

SHEET NUMBER

1





## **GRILLE-TEGULAR - TYPICAL HARDWOOD PROFILE OPTIONS**

SHEET NUMBER

2

SCALE: AS NOTED LAST REVISED: 6/29/2023 DRAWN BY: BMH





#### **GRILLE-TEGULAR - TYPICAL VENEERED PROFILE OPTIONS**

SHEET NUMBER

3

DRAWN BY: BMH





## **GRILLE-TEGULAR - TYPICAL SECTION & BACKER DETAILS**

SHEET NUMBER

4





#### **GRILLE-TEGULAR - TRIM CONDITIONS**

SHEET NUMBER

5



# 1 EDGE DETAIL @ WALL 1



2 EDGE DETAIL @ WALL 2



GRILLE-TEGULAR - EDGE CONDITIONS @ WALL

SHEET NUMBER

6

SCALE: AS NOTED LAST REVISED: 6/29/2023 DRAWN BY: BMH





### **GRILLE-TEGULAR - SPRINKLER HEAD DETAILS**

SHEET NUMBER

7

DRAWN BY: BMH





#### **GRILLE-TEGULAR - CAN LIGHT DETAILS**

SHEET NUMBER

8

DRAWN BY: BMH





#### **GRILLE-TEGULAR - PENDANT LIGHT DETAILS**

SHEET NUMBER

9







RECESSED SPEAKER DETAIL - SECTION VIEW
1 1/2" = 1'-0"



#### **GRILLE-TEGULAR - RECESSED SPEAKER DETAILS**

SHEET NUMBER

10





#### **GRILLE-TEGULAR - DIFFUSER DETAILS**

SHEET NUMBER

11





#### **GRILLE-TEGULAR - FIELD FINISHED END INSTRU