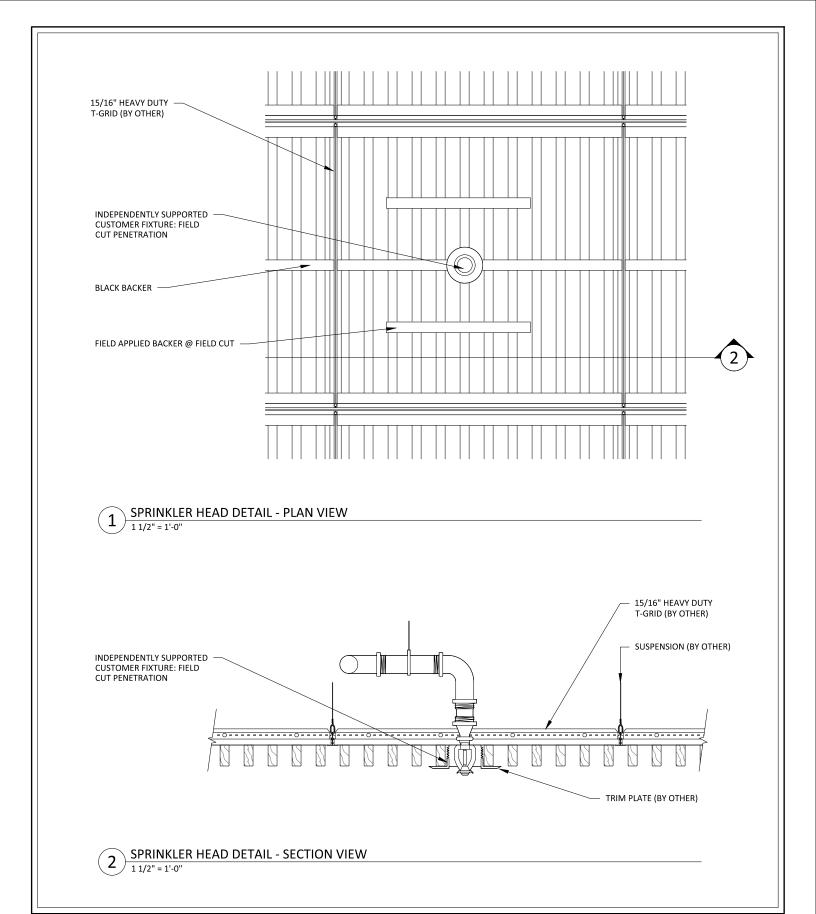

1 STANDARD 2X2 PANEL
1" = 1'-0"

1" = 1'-0"





**GRILLE-TEGULAR - STANDARD PANEL TYPES** 

SHEET NUMBER

1





## **GRILLE-TEGULAR - TYPICAL HARDWOOD PROFILE OPTIONS**

SHEET NUMBER

2

SCALE: AS NOTED LAST REVISED: 6/29/2023 DRAWN BY: BMH





#### **GRILLE-TEGULAR - TYPICAL VENEERED PROFILE OPTIONS**

SHEET NUMBER

3

DRAWN BY: BMH





## **GRILLE-TEGULAR - TYPICAL SECTION & BACKER DETAILS**

SHEET NUMBER

4





#### **GRILLE-TEGULAR - TRIM CONDITIONS**

SHEET NUMBER

5



# 1 EDGE DETAIL @ WALL 1



2 EDGE DETAIL @ WALL 2



GRILLE-TEGULAR - EDGE CONDITIONS @ WALL

SHEET NUMBER

6

SCALE: AS NOTED LAST REVISED: 6/29/2023 DRAWN BY: BMH





### **GRILLE-TEGULAR - SPRINKLER HEAD DETAILS**

SHEET NUMBER

7

DRAWN BY: BMH





#### **GRILLE-TEGULAR - CAN LIGHT DETAILS**

SHEET NUMBER

8

DRAWN BY: BMH





#### **GRILLE-TEGULAR - PENDANT LIGHT DETAILS**

SHEET NUMBER

9







RECESSED SPEAKER DETAIL - SECTION VIEW
1 1/2" = 1'-0"



#### **GRILLE-TEGULAR - RECESSED SPEAKER DETAILS**

SHEET NUMBER

10





#### **GRILLE-TEGULAR - DIFFUSER DETAILS**

SHEET NUMBER

11





#### **GRILLE-TEGULAR - FIELD FINISHED END INSTRUCTIONS**

SHEET NUMBER

12





#### **GRILLE-TEGULAR - ANGLE CUT INSTRUCTIONS**

SHEET NUMBER

13