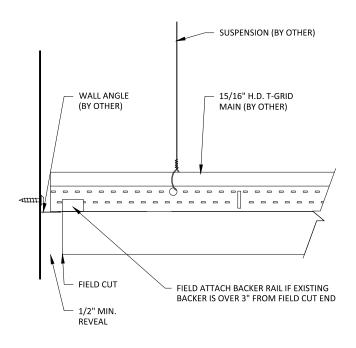

# 1 EDGE DETAIL @ WALL 1

2 EDGE DETAIL @ WALL 2

GRILLE-TEGULAR - EDGE CONDITIONS @ WALL

SHEET NUMBER

6

SCALE: AS NOTED LAST REVISED: 6/29/2023 DRAWN BY: BMH