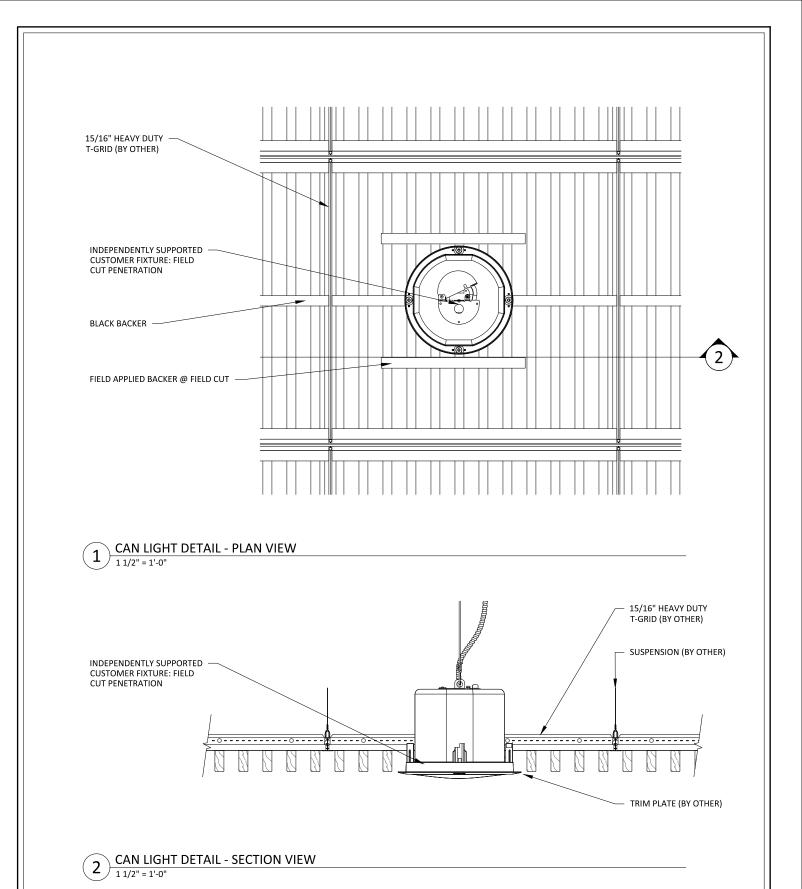

1 STANDARD 2X2 PANEL
1" = 1'-0"

1" = 1'-0"





**GRILLE-TEGULAR - STANDARD PANEL TYPES** 

SHEET NUMBER

1





## **GRILLE-TEGULAR - TYPICAL HARDWOOD PROFILE OPTIONS**

SHEET NUMBER

2

SCALE: AS NOTED LAST REVISED: 6/29/2023 DRAWN BY: BMH





#### **GRILLE-TEGULAR - TYPICAL VENEERED PROFILE OPTIONS**

SHEET NUMBER

3

DRAWN BY: BMH





## **GRILLE-TEGULAR - TYPICAL SECTION & BACKER DETAILS**

SHEET NUMBER

4





#### **GRILLE-TEGULAR - TRIM CONDITIONS**

SHEET NUMBER

5



# 1 EDGE DETAIL @ WALL 1



2 EDGE DETAIL @ WALL 2



GRILLE-TEGULAR - EDGE CONDITIONS @ WALL

SHEET NUMBER

6

SCALE: AS NOTED LAST REVISED: 6/29/2023 DRAWN BY: BMH





### **GRILLE-TEGULAR - SPRINKLER HEAD DETAILS**

SHEET NUMBER

7

DRAWN BY: BMH





#### **GRILLE-TEGULAR - CAN LIGHT DETAILS**

SHEET NUMBER

8

DRAWN BY: BMH





#### **GRILLE-TEGULAR - PENDANT LIGHT DETAILS**

SHEET NUMBER

9







RECESSED SPEAKER DETAIL - SECTION VIEW
1 1/2" = 1'-0"



#### **GRILLE-TEGULAR - RECESSED SPEAKER DETAILS**

SHEET NUMBER

10





#### **GRILLE-TEGULAR - DIFFUSER DETAILS**

SHEET NUMBER

11





#### **GRILLE-TEGULAR - FIELD FINISHED END INSTRUCTIONS**

SHEET NUMBER

12





#### **GRILLE-TEGULAR - ANGLE CUT INSTRUCTIONS**

SHEET NUMBER

13