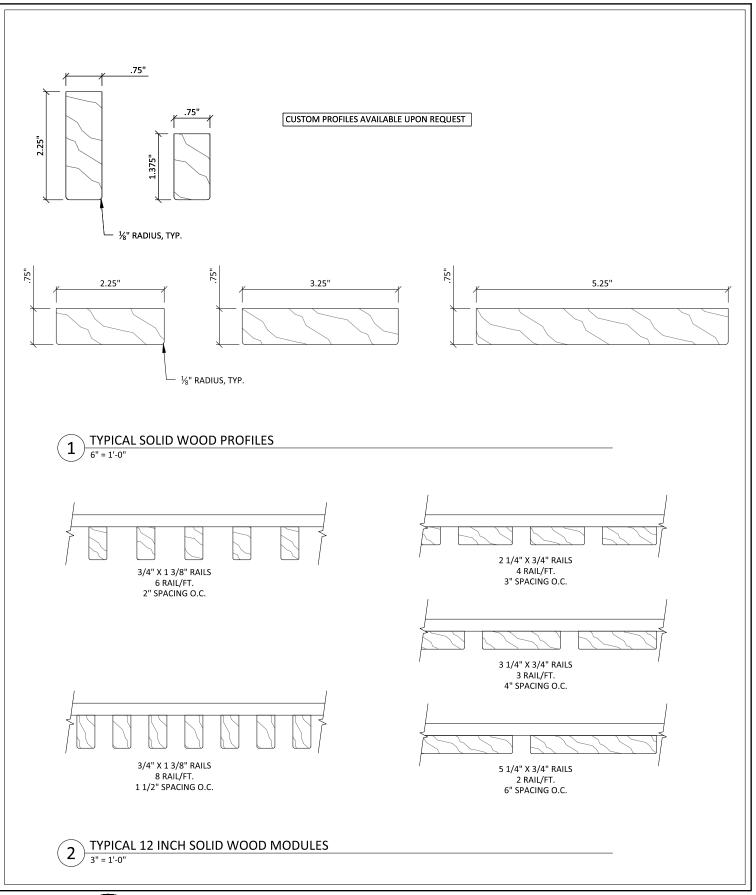

## **GRILLE-TEGULAR - TYPICAL HARDWOOD PROFILE OPTIONS**

SHEET NUMBER

2

SCALE: AS NOTED LAST REVISED: 6/29/2023 DRAWN BY: BMH