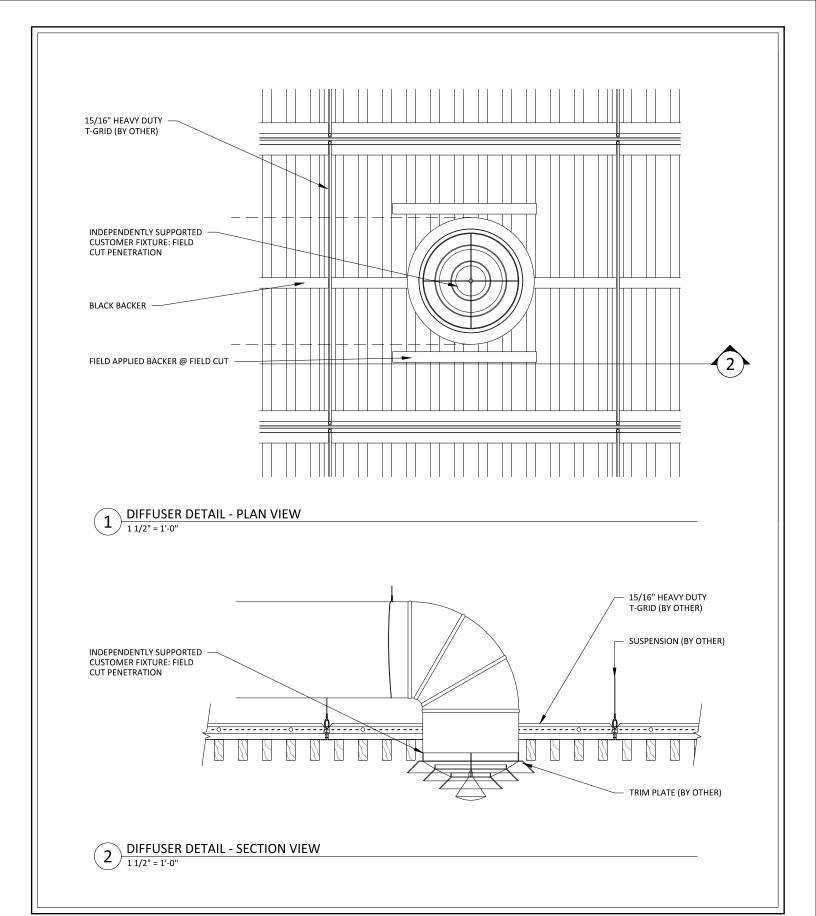

29/2023 DRAWN BY: BMH





#### **GRILLE-TEGULAR - TYPICAL VENEERED PROFILE OPTIONS**

SHEET NUMBER

3

DRAWN BY: BMH





## **GRILLE-TEGULAR - TYPICAL SECTION & BACKER DETAILS**

SHEET NUMBER

4





#### **GRILLE-TEGULAR - TRIM CONDITIONS**

SHEET NUMBER

5



# 1 EDGE DETAIL @ WALL 1



2 EDGE DETAIL @ WALL 2



GRILLE-TEGULAR - EDGE CONDITIONS @ WALL

SHEET NUMBER

6

SCALE: AS NOTED LAST REVISED: 6/29/2023 DRAWN BY: BMH





### **GRILLE-TEGULAR - SPRINKLER HEAD DETAILS**

SHEET NUMBER

7

DRAWN BY: BMH





#### **GRILLE-TEGULAR - CAN LIGHT DETAILS**

SHEET NUMBER

8

DRAWN BY: BMH





#### **GRILLE-TEGULAR - PENDANT LIGHT DETAILS**

SHEET NUMBER

9







RECESSED SPEAKER DETAIL - SECTION VIEW
1 1/2" = 1'-0"



#### **GRILLE-TEGULAR - RECESSED SPEAKER DETAILS**

SHEET NUMBER

10





#### **GRILLE-TEGULAR - DIFFUSER DETAILS**

SHEET NUMBER

11





#### **GRILLE-TEGULAR - FIELD FINISHED END INSTRUCTIONS**

SHEET NUMBER

12





#### **GRILLE-TEGULAR - ANGLE CUT INSTRUCTIONS**

SHEET NUMBER

13