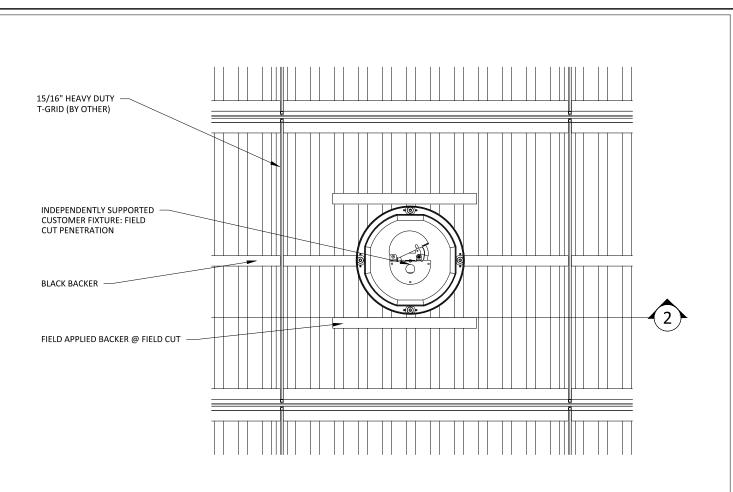

** 

SHEET NUMBER

1





## **GRILLE-TEGULAR - TYPICAL HARDWOOD PROFILE OPTIONS**

SHEET NUMBER

2

SCALE: AS NOTED LAST REVISED: 6/29/2023 DRAWN BY: BMH





#### **GRILLE-TEGULAR - TYPICAL VENEERED PROFILE OPTIONS**

SHEET NUMBER

3

DRAWN BY: BMH





## **GRILLE-TEGULAR - TYPICAL SECTION & BACKER DETAILS**

SHEET NUMBER

4





#### **GRILLE-TEGULAR - TRIM CONDITIONS**

SHEET NUMBER

5



# 1 EDGE DETAIL @ WALL 1



2 EDGE DETAIL @ WALL 2



GRILLE-TEGULAR - EDGE CONDITIONS @ WALL

SHEET NUMBER

6

SCALE: AS NOTED LAST REVISED: 6/29/2023 DRAWN BY: BMH





### **GRILLE-TEGULAR - SPRINKLER HEAD DETAILS**

SHEET NUMBER

7

DRAWN BY: BMH





#### **GRILLE-TEGULAR - CAN LIGHT DETAILS**

SHEET NUMBER

8

DRAWN BY: BMH





#### **GRILLE-TEGULAR - PENDANT LIGHT DETAILS**

SHEET NUMBER

9







RECESSED SPEAKER DETAIL - SECTION VIEW
1 1/2" = 1'-0"



#### **GRILLE-TEGULAR - RECESSED SPEAKER DETAILS**

SHEET NUMBER

10





#### **GRILLE-TEGULAR - DIFFUSER DETAILS**

SHEET NUMBER

11





#### **GRILLE-TEGULAR - FIELD FINISHED END INSTRUCTIONS**

SHEET NUMBER

12





#### **GRILLE-TEGULAR - ANGLE CUT INSTRUCTIONS**

SHEET NUMBER

13