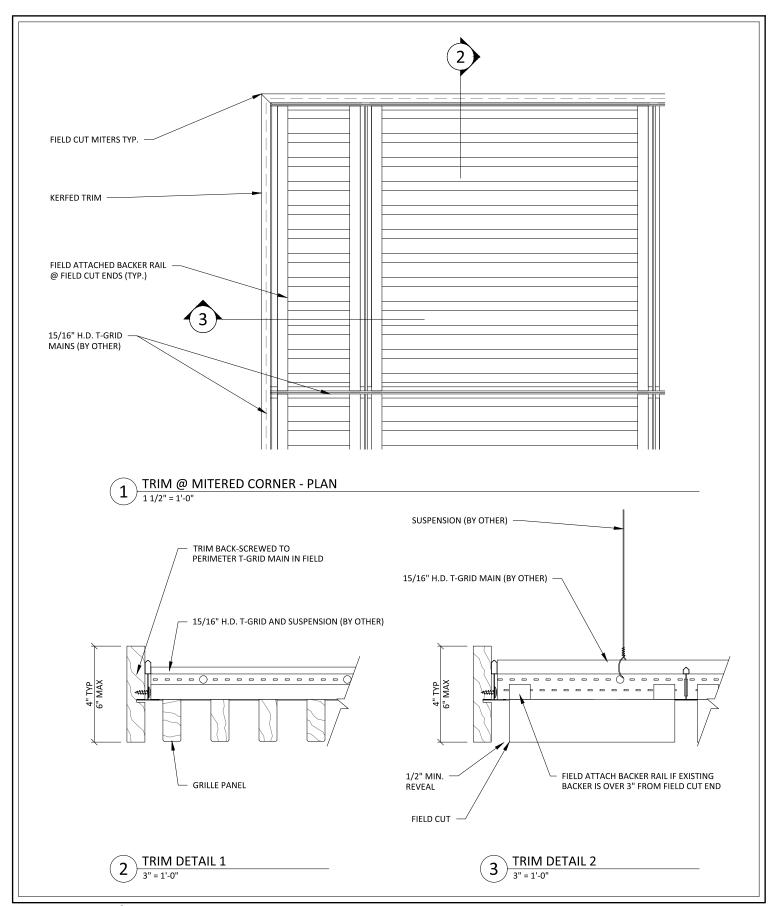

1 STANDARD 2X2 PANEL
1" = 1'-0"

1" = 1'-0"





**GRILLE-TEGULAR - STANDARD PANEL TYPES** 

SHEET NUMBER

1





## **GRILLE-TEGULAR - TYPICAL HARDWOOD PROFILE OPTIONS**

SHEET NUMBER

2

SCALE: AS NOTED LAST REVISED: 6/29/2023 DRAWN BY: BMH





#### **GRILLE-TEGULAR - TYPICAL VENEERED PROFILE OPTIONS**

SHEET NUMBER

3

DRAWN BY: BMH





## **GRILLE-TEGULAR - TYPICAL SECTION & BACKER DETAILS**

SHEET NUMBER

4





#### **GRILLE-TEGULAR - TRIM CONDITIONS**

SHEET NUMBER

5



# 1 EDGE DETAIL @ WALL 1



2 EDGE DETAIL @ WALL 2



GRILLE-TEGULAR - EDGE CONDITIONS @ WALL

SHEET NUMBER

6

SCALE: AS NOTED LAST REVISED: 6/29/2023 DRAWN BY: BMH





### **GRILLE-TEGULAR - SPRINKLER HEAD DETAILS**

SHEET NUMBER

7

DRAWN BY: BMH





#### **GRILLE-TEGULAR - CAN LIGHT DETAILS**

SHEET NUMBER

8

DRAWN BY: BMH





#### **GRILLE-TEGULAR - PENDANT LIGHT DETAILS**

SHEET NUMBER

9







RECESSED SPEAKER DETAIL - SECTION VIEW
1 1/2" = 1'-0"



#### **GRILLE-TEGULAR - RECESSED SPEAKER DETAILS**

SHEET NUMBER

10





#### **GRILLE-TEGULAR - DIFFUSER DETAILS**

SHEET NUMBER

11





#### **GRILLE-TEGULAR - FIELD FINISHED END INSTRUCTIONS**

SHEET NUMBER

12





#### **GRILLE-TEGULAR - ANGLE CUT INSTRUCTIONS*