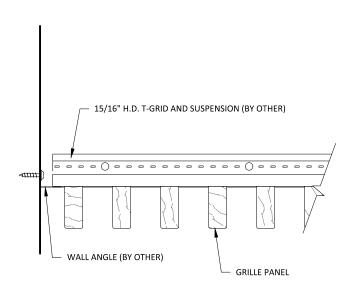

# 1 EDGE DETAIL @ WALL 1

2 EDGE DETAIL @ WALL 2

GRILLE-TEGULAR - EDGE CONDITIONS @ WALL

SHEET NUMBER

6

SCALE: AS NOTED LAST REVISED: 6/29/2023 DRAWN BY: BMH