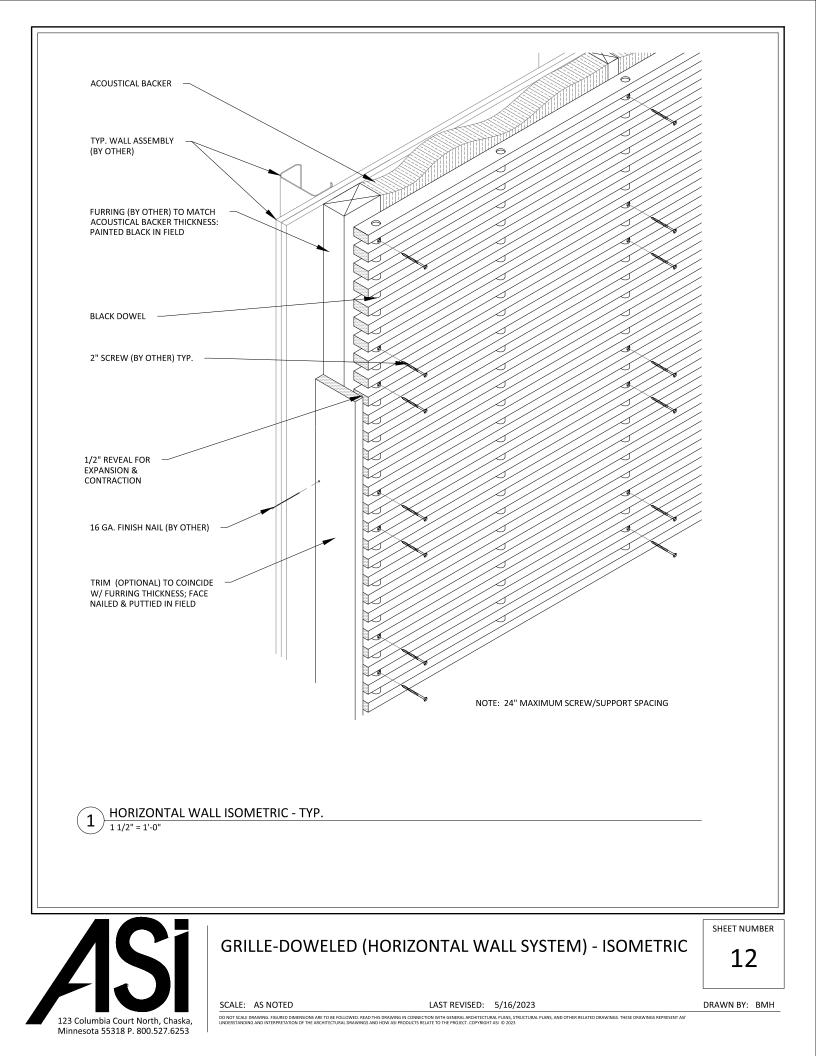

123 Columbia Court North, Chaska, Minnesota 55318 P. 800.527.6253







| BLACK DOWEL                                                       |    |      | · ·    |  |     |  |    |
|-------------------------------------------------------------------|----|------|--------|--|-----|--|----|
|                                                                   |    |      |        |  |     |  |    |
| FURRING (BY OTHER) TO MATCH ——<br>ACOUSTICAL BACKER THICKNESS     |    |      | - <br> |  |     |  |    |
|                                                                   |    |      | + ⊗    |  |     |  |    |
| BLACK DOWEL SCREWED                                               |    |      |        |  |     |  | 1  |
|                                                                   |    |      |        |  |     |  |    |
|