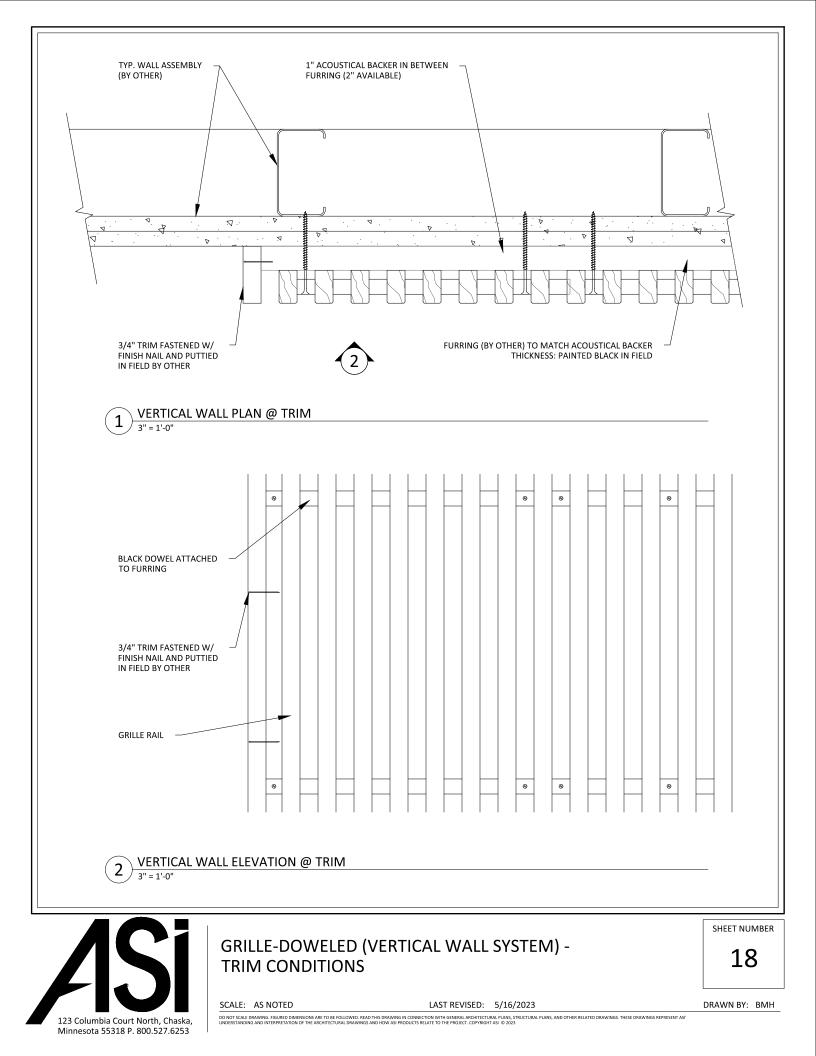

123 Columbia Court North, Chaska, Minnesota 55318 P. 800.527.6253

| BLACK DOWEL                                                       |    |      | · ·    |  |     |  |    |
|-------------------------------------------------------------------|----|------|--------|--|-----|--|----|
|                                                                   |    |      |        |  |     |  |    |
| FURRING (BY OTHER) TO MATCH ——<br>ACOUSTICAL BACKER THICKNESS     |    |      | - <br> |  |     |  |    |
|                                                                   |    |      | + ⊗    |  |     |  |    |
| BLACK DOWEL SCREWED                                               |    |      |        |  |     |  | 1  |
|                                                                   |    |      |        |  |     |  |    |
|                                                                   |    |      |        |  |     |  |    |
| BASE AS SCHEDULED (BY OTHER) ——                                   |    |      |        |  |     |  |    |
| 1 HORIZONTAL WALL EL<br>3" = 1'-0"                                |    |      |        |  |     |  |    |
| 1" ACOUSTICAL BACKER (2" AVAILABL                                 | E) |      |        |  |     |  |    |
|                                                                   |    |      |        |  |     |  |    |
| BLACK DOWEL SCREWED TO FURRING IN FIELD                           |    |      |        |  |     |  |    |
|                                                                   |    |      |        |  |     |  |    |
| TYP. WALL SYSTEM (BY OTHER)                                       |    |      |        |  | . д |  |    |
| BASE AS SCHEDULED (BY OTHER)                                      |    |      |        |  |     |  |    |
|                                                                   |    |      |        |  |     |  |    |
|                                                                   |    |      |        |  |     |  |    |
|                                                                   |    |      |        |  |     |  |    |
|                                                                   |    | )ARD |        |  |     |  |    |
| $(2) \frac{\text{HORIZONTAL WALL SE}}{3^{"} = 1^{!} \cdot 0^{"}}$ |    |      |        |  |     |  |    |
|                                                                   |    |      |        |  |     |  | SH |

123 Columbia Court North, Chaska, Minnesota 55318 P. 800.527.6253

DO NOT SCALE DRAWING. HEURED DIMENSIONS ARE TO BE FOLLOWED. READ THIS DRAWING IN CONNECTION WITH GENERAL ARCHITECTURAL PLANS, STRUCTURAL PLANS, AND OTHER RELATED DRAWINGS. THESE DRAWINGS REPRESENT AS! UNDERSTANDING AND INTERPRETATION OF THE ARCHITECTURAL DRAWINGS AND HOW AS PRODUCTS RELATE TO THE PROJECT. COPYNGHT ASI 0 2023