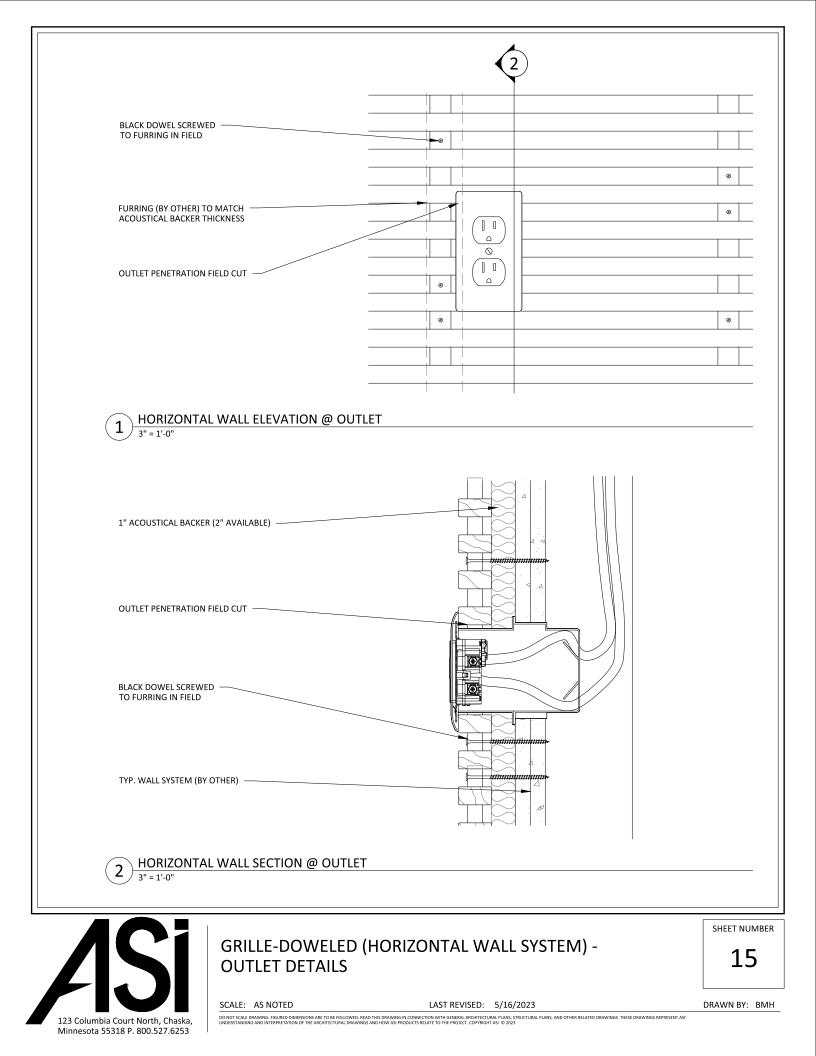

123 Columbia Court North, Chaska, Minnesota 55318 P. 800.527.6253

| BLACK DOWEL                                                       |    |      | · ·    |  |     |  |    |
|-------------------------------------------------------------------|----|------|--------|--|-----|--|----|
|                                                                   |    |      |        |  |     |  |    |
| FURRING (BY OTHER) TO MATCH ——<br>ACOUSTICAL BACKER THICKNESS     |    |      | - <br> |  |     |  |    |
|                                                                   |    |      | + ⊗    |  |     |  |    |
| BLACK DOWEL SCREWED                                               |    |      |        |  |     |  | 1  |
|                                                                   |    |      |        |  |     |  |    |
|                                                                   |    |      |        |  |     |  |    |
| BASE AS SCHEDULED (BY OTHER) ——                                   |    |      |        |  |     |  |    |
| 1 HORIZONTAL WALL EL<br>3" = 1'-0"                                |    |      |        |  |     |  |    |
| 1" ACOUSTICAL BACKER (2" AVAILABL                                 | E) |      |        |  |     |  |    |
|                                                                   |    |      |        |  |     |  |    |
| BLACK DOWEL SCREWED TO FURRING IN FIELD                           |    |      |        |  |     |  |    |
|                                                                   |    |      |        |  |     |  |    |
| TYP. WALL SYSTEM (BY OTHER)                                       |    |      |        |  | . д |  |    |
| BASE AS SCHEDULED (BY OTHER)                                      |    |      |        |  |     |  |    |
|                                                                   |    |      |        |  |     |  |    |
|                                                                   |    |      |        |  |     |  |    |
|                                                                   |    |      |        |  |     |  |    |
|                                                                   |    | )ARD |        |  |     |  |    |
| $(2) \frac{\text{HORIZONTAL WALL SE}}{3^{"} = 1^{!} \cdot 0^{"}}$ |    |      |        |  |     |  |    |
|                                                                   |    |      |        |  |     |  | SH |

123 Columbia Court North, Chaska, Minnesota 55318 P. 800.527.6253

DO NOT SCALE DRAWING. HEURED DIMENSIONS ARE TO BE FOLLOWED. READ THIS DRAWING IN CONNECTION WITH GENERAL ARCHITECTURAL PLANS, STRUCTURAL PLANS, AND OTHER RELATED DRAWINGS. THESE DRAWINGS REPRESENT AS! UNDERSTANDING AND INTERPRETATION OF THE ARCHITECTURAL DRAWINGS AND HOW AS PRODUCTS RELATE TO THE PROJECT. COPYNGHT ASI 0 2023