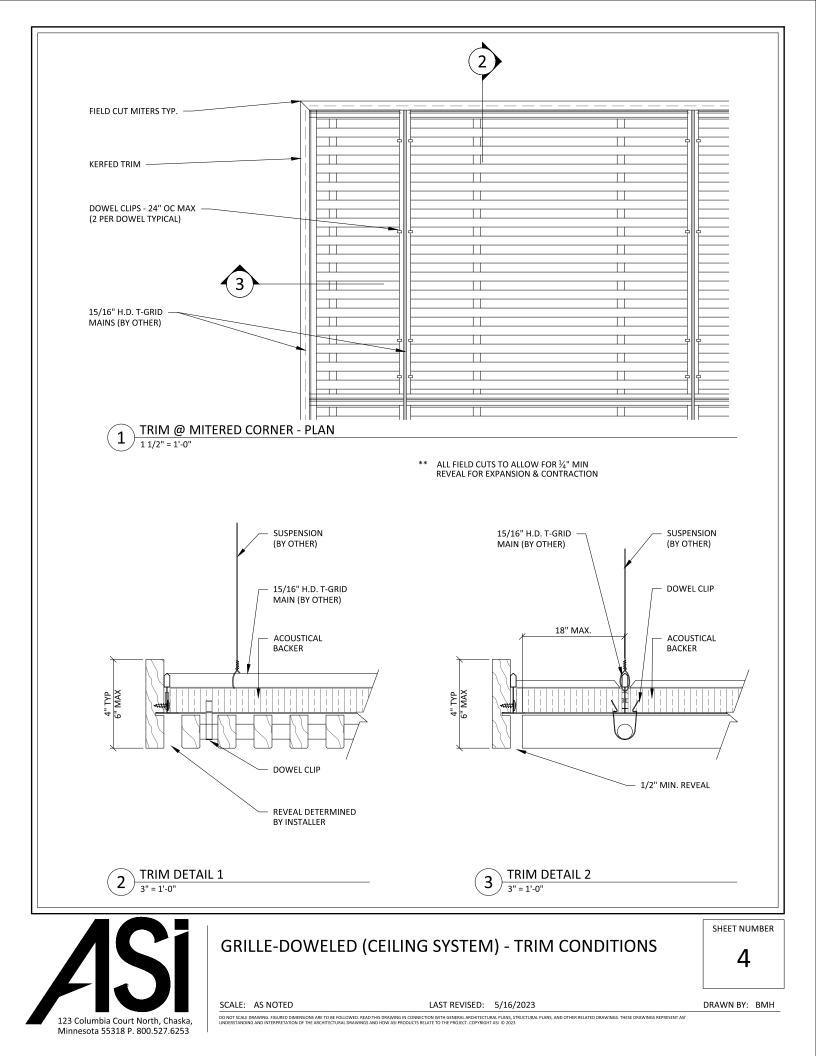

123 Columbia Court North, Chaska, Minnesota 55318 P. 800.527.6253







| BLACK DOWEL                                                       |    |      | · ·    |  |     |  |    |
|-------------------------------------------------------------------|----|------|--------|--|-----|--|----|
|                                                                   |    |      |        |  |     |  |    |
| FURRING (BY OTHER) TO MATCH ——<br>ACOUSTICAL BACKER THICKNESS     |    |      | - <br> |  |     |  |    |
|                                                                   |    |      | + ⊗    |  |     |  |    |
| BLACK DOWEL SCREWED                                               |    |      |        |  |     |  | 1  |
|