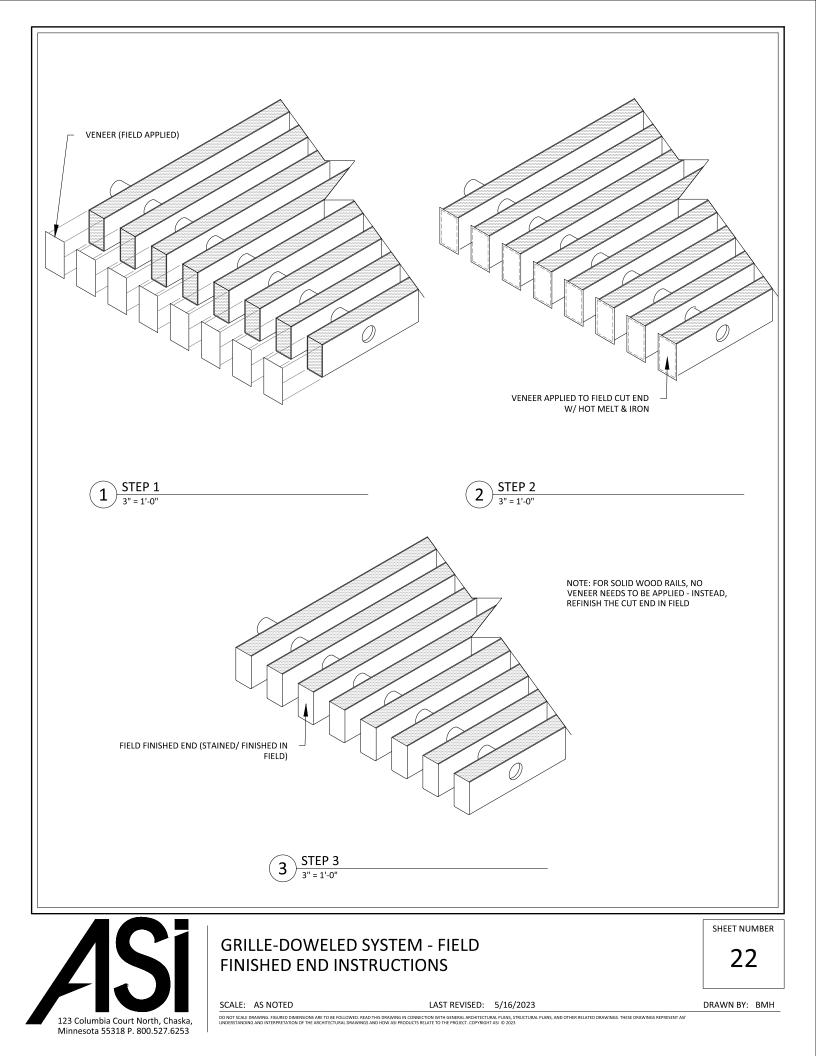

|       |
|                                                         |                                        |       |
| TYP. WALL SYSTEM (BY OTHER)                             |                                        |       |
| BASE AS SCHEDULED (BY OTHER)                            |                                        |       |
| 2 VERTICAL WALL SECTION @ BASEBO                        | DARD                                   |       |
|                                                         |                                        | SHEE  |
| GRILLE-DOWEL<br>BASEBOARD DE                            | .ED (VERTICAL WALL SYSTEM) -<br>ETAILS |       |
| SCALE: AS NOTED                                         | LAST REVISED: 5/16/2023                | DRAWN |