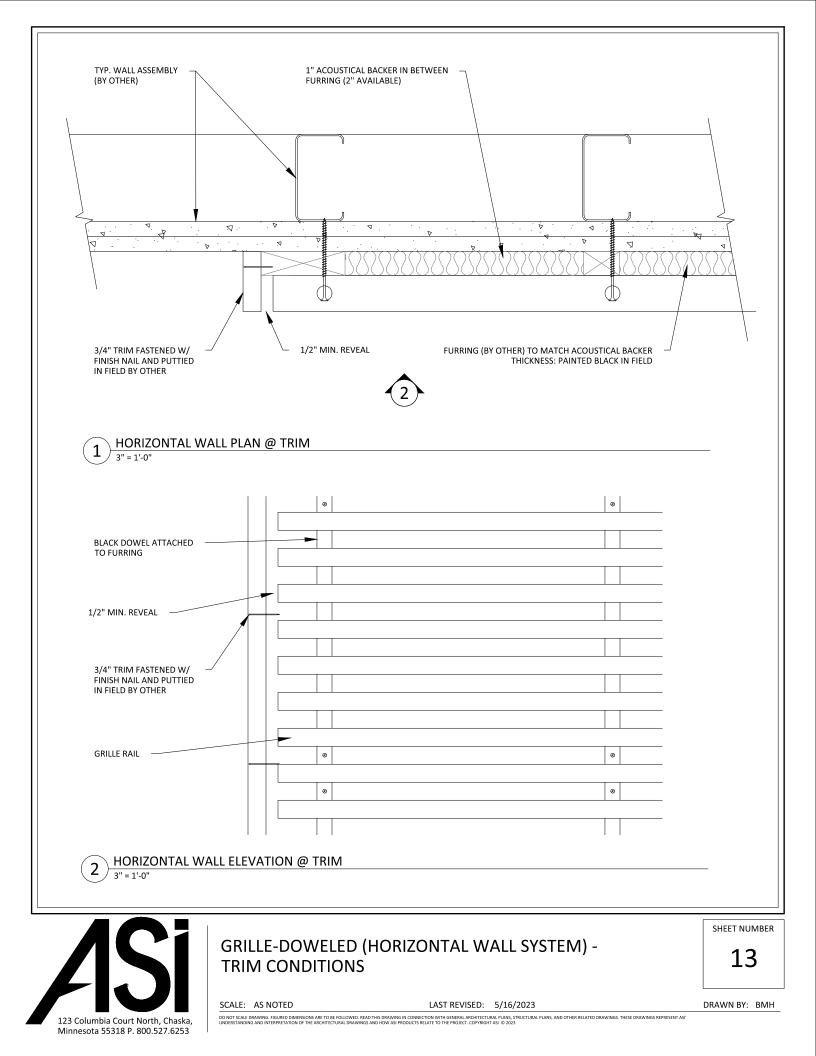

123 Columbia Court North, Chaska, Minnesota 55318 P. 800.527.6253

| BLACK DOWEL                                                       |    |      | · ·    |  |     |  |    |
|-------------------------------------------------------------------|----|------|--------|--|-----|--|----|
|                                                                   |    |      |        |  |     |  |    |
| FURRING (BY OTHER) TO MATCH ——<br>ACOUSTICAL BACKER THICKNESS     |    |      | - <br> |  |     |  |    |
|                                                                   |    |      | + ⊗    |  |     |  |    |
| BLACK DOWEL SCREWED                                               |    |      |        |  |     |  | 1  |
|                                                                   |    |      |        |  |     |  |    |
|                                                                   |    |      |        |  |     |  |    |
| BASE AS SCHEDULED (BY OTHER) ——                                   |    |      |        |  |     |  |    |
| 1 HORIZONTAL WALL EL<br>3" = 1'-0"                                |    |      |        |  |     |  |    |
| 1" ACOUSTICAL BACKER (2" AVAILABL                                 | E) |      |        |  |     |  |    |
|                                                                   |    |      |        |  |     |  |    |
| BLACK DOWEL SCREWED TO FURRING IN FIELD                           |    |      |        |  |     |  |    |
|                                                                   |    |      |        |  |     |  |    |
| TYP. WALL SYSTEM (BY OTHER)                                       |    |      |        |  | . д |  |    |
| BASE AS SCHEDULED (BY OTHER)                                      |    |      |        |  |     |  |    |
|                                                                   |    |      |        |  |     |  |    |
|                                                                   |    |      |        |  |     |  |    |
|                                                                   |    |      |        |  |     |  |    |
|                                                                   |    | )ARD |        |  |     |  |    |
| $(2) \frac{\text{HORIZONTAL WALL SE}}{3^{"} = 1^{!} \cdot 0^{"}}$ |    |      |        |  |     |  |    |
|                                                                   |    |      |        |  |     |  | SH |

123 Columbia Court North, Chaska, Minnesota 55318 P. 800.527.6253

DO NOT SCALE DRAWING. HEURED DIMENSIONS ARE TO BE FOLLOWED. READ THIS DRAWING IN CONNECTION WITH GENERAL ARCHITECTURAL PLANS, STRUCTURAL PLANS, AND OTHER RELATED DRAWINGS. THESE DRAWINGS REPRESENT AS! UNDERSTANDING AND INTERPRETATION OF THE ARCHITECTURAL DRAWINGS AND HOW AS PRODUCTS RELATE TO THE PROJECT. COPYNGHT ASI 0 2023