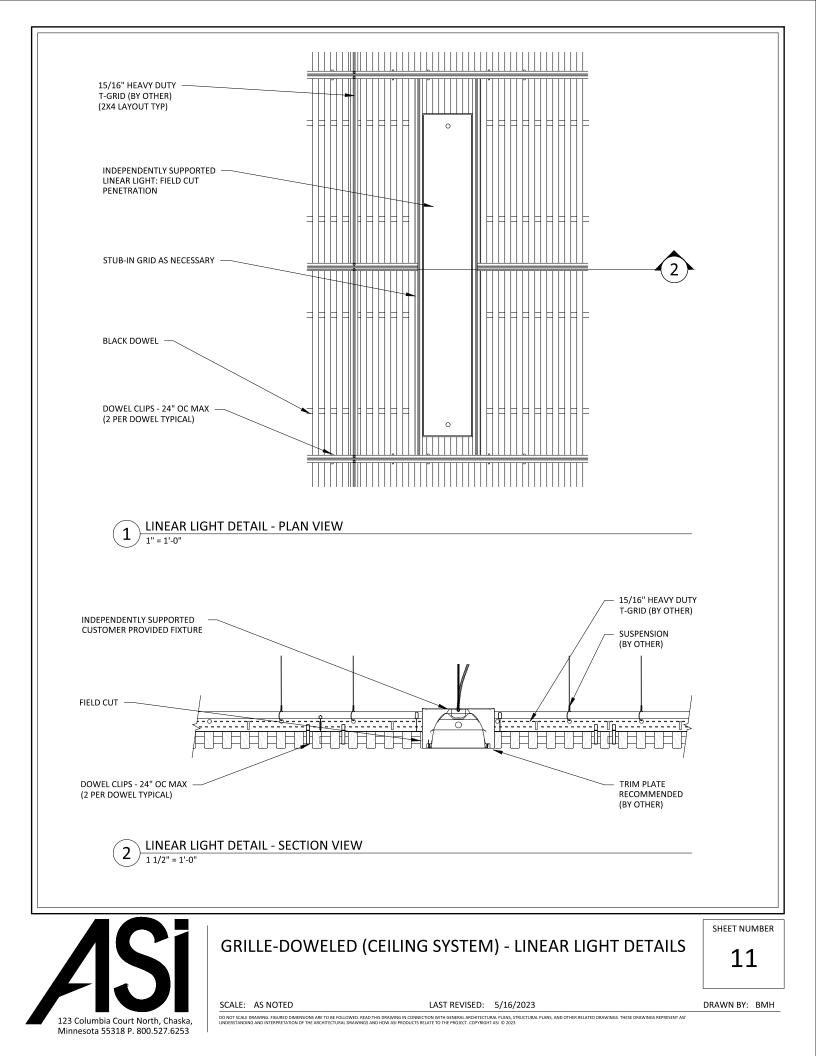

123 Columbia Court North, Chaska, Minnesota 55318 P. 800.527.6253







| BLACK DOWEL                                                       |    |      | · ·    |  |     |  |    |
|-------------------------------------------------------------------|----|------|--------|--|-----|--|----|
|                                                                   |    |      |        |  |     |  |    |
| FURRING (BY OTHER) TO MATCH ——<br>ACOUSTICAL BACKER THICKNESS     |    |      | - <br> |  |     |  |    |
|                                                                   |    |      | + ⊗    |  |     |  |    |
| BLACK DOWEL SCREWED                                               |    |      |        |  |     |  | 1  |
|                                                                   |    |      |        |  |     |  |    |
|