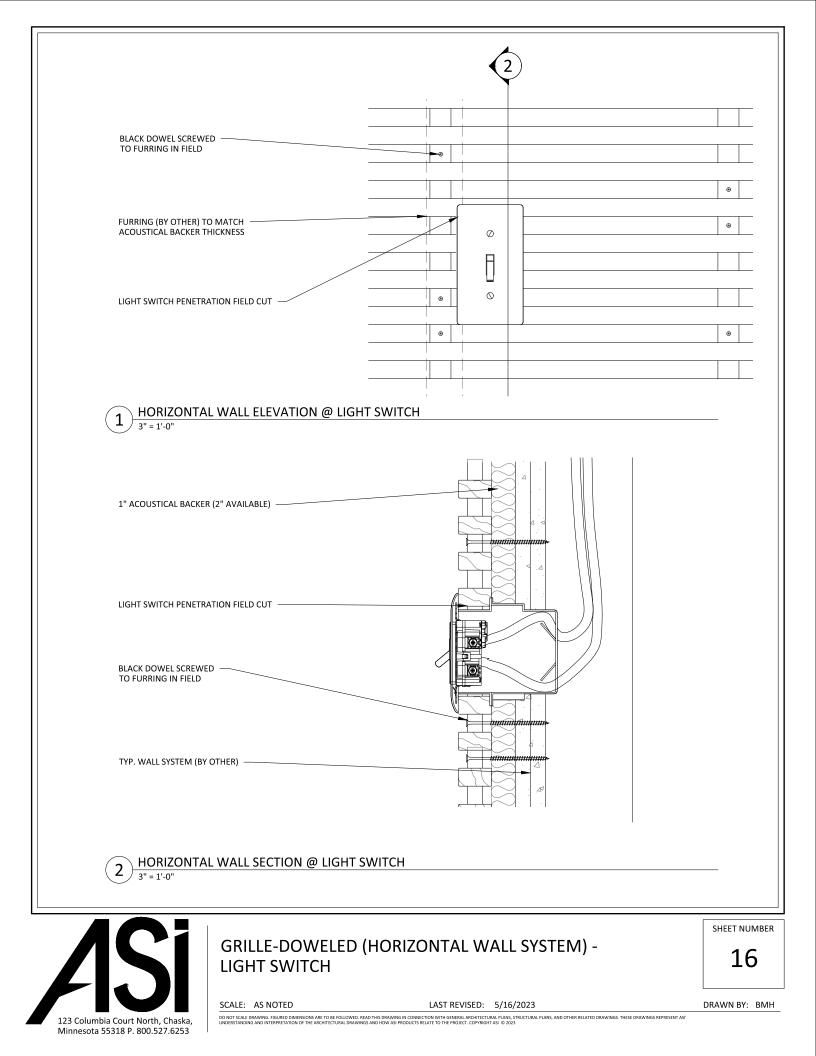

123 Columbia Court North, Chaska, Minnesota 55318 P. 800.527.6253

| BLACK DOWEL                                                       |    |      | · ·    |  |     |  |    |
|-------------------------------------------------------------------|----|------|--------|--|-----|--|----|
|                                                                   |    |      |        |  |     |  |    |
| FURRING (BY OTHER) TO MATCH ——<br>ACOUSTICAL BACKER THICKNESS     |    |      | - <br> |  |     |  |    |
|                                                                   |    |      | + ⊗    |  |     |  |    |
| BLACK DOWEL SCREWED                                               |    |      |        |  |     |  | 1  |
|                                                                   |    |      |        |  |     |  |    |
|                                                                   |    |      |        |  |     |  |    |
| BASE AS SCHEDULED (BY OTHER) ——                                   |    |      |        |  |     |  |    |
| 1 HORIZONTAL WALL EL<br>3" = 1'-0"                                |    |      |        |  |     |  |    |
| 1" ACOUSTICAL BACKER (2" AVAILABL                                 | E) |      |        |  |     |  |    |
|                                                                   |    |      |        |  |     |  |    |
| BLACK DOWEL SCREWED TO FURRING IN FIELD                           |    |      |        |  |     |  |    |
|                                                                   |    |      |        |  |     |  |    |
| TYP. WALL SYSTEM (BY OTHER)                                       |    |      |        |  | . д |  |    |
| BASE AS SCHEDULED (BY OTHER)                                      |    |      |        |  |     |  |    |
|                                                                   |    |      |        |  |     |  |    |
|                                                                   |    |      |        |  |     |  |    |
|                                                                   |    |      |        |  |     |  |    |
|                                                                   |    | )ARD |        |  |     |  |    |
| $(2) \frac{\text{HORIZONTAL WALL SE}}{3^{"} = 1^{!} \cdot 0^{"}}$ |    |      |        |  |     |  |    |
|                                                                   |    |      |        |  |     |  | SH |

123 Columbia Court North, Chaska, Minnesota 55318 P. 800.527.6253

DO NOT SCALE DRAWING. HEURED DIMENSIONS ARE TO BE FOLLOWED. READ THIS DRAWING IN CONNECTION WITH GENERAL ARCHITECTURAL PLANS, STRUCTURAL PLANS, AND OTHER RELATED DRAWINGS. THESE DRAWINGS REPRESENT AS! UNDERSTANDING AND INTERPRETATION OF THE ARCHITECTURAL DRAWINGS AND HOW AS PRODUCTS RELATE TO THE PROJECT. COPYNGHT ASI 0 2023