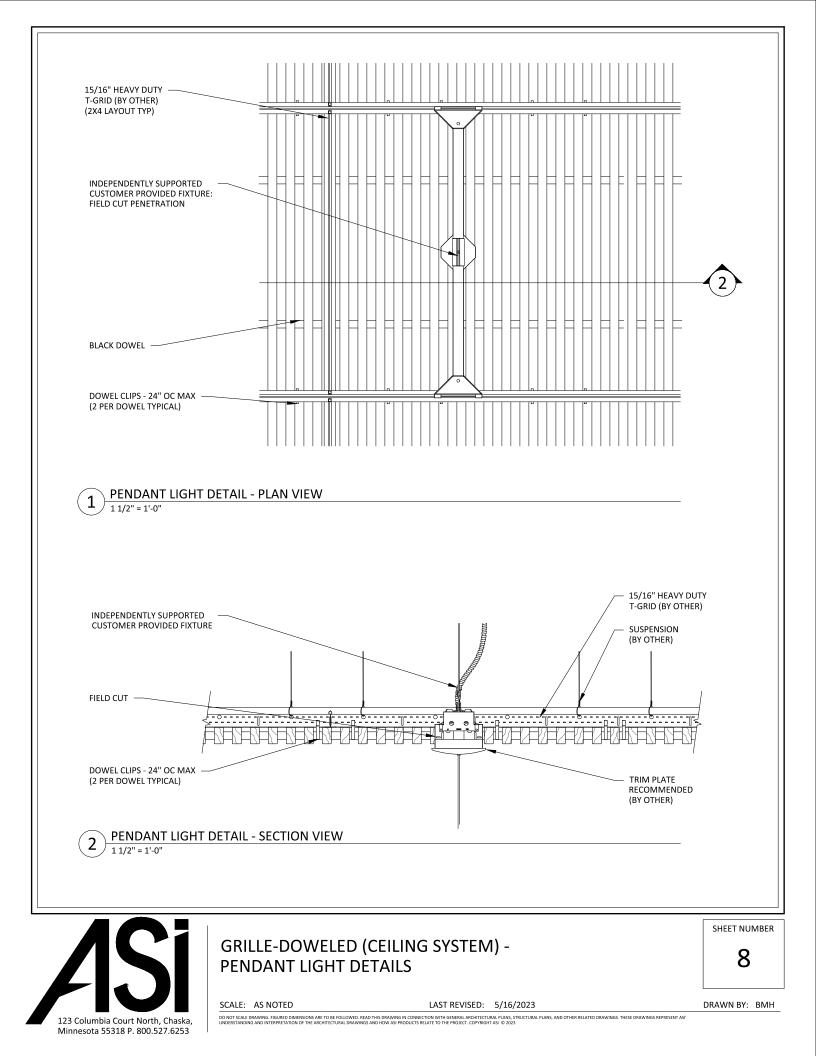

123 Columbia Court North, Chaska, Minnesota 55318 P. 800.527.6253

| BLACK DOWEL                                                       |    |      | · ·    |  |     |  |    |
|-------------------------------------------------------------------|----|------|--------|--|-----|--|----|
|                                                                   |    |      |        |  |     |  |    |
| FURRING (BY OTHER) TO MATCH ——<br>ACOUSTICAL BACKER THICKNESS     |    |      | - <br> |  |     |  |    |
|                                                                   |    |      | + ⊗    |  |     |  |    |
| BLACK DOWEL SCREWED                                               |    |      |        |  |     |  | 1  |
|                                                                   |    |      |        |  |     |  |    |
|                                                                   |    |      |        |  |     |  |    |
| BASE AS SCHEDULED (BY OTHER) ——                                   |    |      |        |  |     |  |    |
| 1 HORIZONTAL WALL EL<br>3" = 1'-0"                                |    |      |        |  |     |  |    |
| 1" ACOUSTICAL BACKER (2" AVAILABL                                 | E) |      |        |  |     |  |    |
|                                                                   |    |      |        |  |     |  |    |
| BLACK DOWEL SCREWED TO FURRING IN FIELD                           |    |      |        |  |     |  |    |
|                                                                   |    |      |        |  |     |  |    |
| TYP. WALL SYSTEM (BY OTHER)                                       |    |      |        |  | . д |  |    |
| BASE AS SCHEDULED (BY OTHER)                                      |    |      |        |  |     |  |    |
|                                                                   |    |      |        |  |     |  |    |
|                                                                   |    |      |        |  |     |  |    |
|                                                                   |    |      |        |  |     |  |    |
|                                                                   |    | )ARD |        |  |     |  |    |
| $(2) \frac{\text{HORIZONTAL WALL SE}}{3^{"} = 1^{!} \cdot 0^{"}}$ |    |      |        |  |     |  |    |
|                                                                   |    |      |        |  |     |  | SH |

123 Columbia Court North, Chaska, Minnesota 55318 P. 800.527.6253

DO NOT SCALE DRAWING. HEURED DIMENSIONS ARE TO BE FOLLOWED. READ THIS DRAWING IN CONNECTION WITH GENERAL ARCHITECTURAL PLANS, STRUCTURAL PLANS, AND OTHER RELATED DRAWINGS. THESE DRAWINGS REPRESENT AS! UNDERSTANDING AND INTERPRETATION OF THE ARCHITECTURAL DRAWINGS AND HOW AS PRODUCTS RELATE TO THE PROJECT. COPYNGHT ASI 0 2023