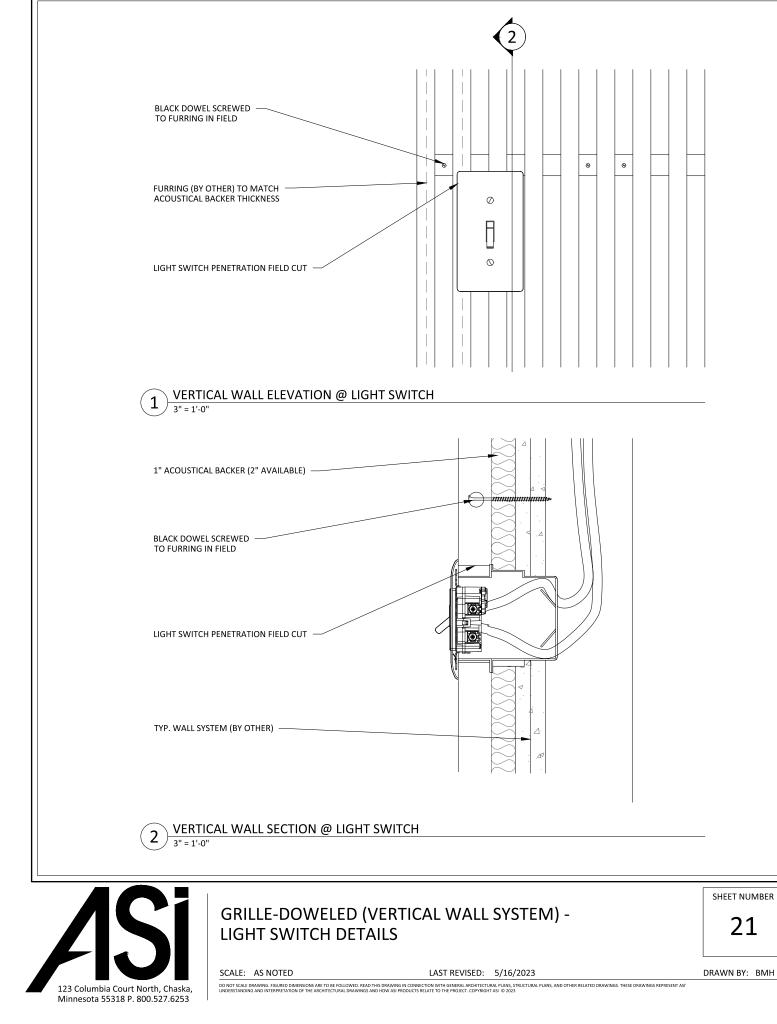

123 Columbia Court North, Chaska, Minnesota 55318 P. 800.527.6253

| BLACK DOWEL                                                       |    |      | · ·    |  |     |  |    |
|-------------------------------------------------------------------|----|------|--------|--|-----|--|----|
|                                                                   |    |      |        |  |     |  |    |
| FURRING (BY OTHER) TO MATCH ——<br>ACOUSTICAL BACKER THICKNESS     |    |      | - <br> |  |     |  |    |
|                                                                   |    |      | + ⊗    |  |     |  |    |
| BLACK DOWEL SCREWED                                               |    |      |        |  |     |  | 1  |
|                                                                   |    |      |        |  |     |  |    |
|                                                                   |    |      |        |  |     |  |    |
| BASE AS SCHEDULED (BY OTHER) ——                                   |    |      |        |  |     |  |    |
| 1 HORIZONTAL WALL EL<br>3" = 1'-0"                                |    |      |        |  |     |  |    |
| 1" ACOUSTICAL BACKER (2" AVAILABL                                 | E) |      |        |  |     |  |    |
|                                                                   |    |      |        |  |     |  |    |
| BLACK DOWEL SCREWED TO FURRING IN FIELD                           |    |      |        |  |     |  |    |
|                                                                   |    |      |        |  |     |  |    |
| TYP. WALL SYSTEM (BY OTHER)                                       |    |      |        |  | . д |  |    |
| BASE AS SCHEDULED (BY OTHER)                                      |    |      |        |  |     |  |    |
|                                                                   |    |      |        |  |     |  |    |
|                                                                   |    |      |        |  |     |  |    |
|                                                                   |    |      |        |  |     |  |    |
|                                                                   |    | )ARD |        |  |     |  |    |
| $(2) \frac{\text{HORIZONTAL WALL SE}}{3^{"} = 1^{!} \cdot 0^{"}}$ |    |      |        |  |     |  |    |
|                                                                   |    |      |        |  |     |  | SH |

123 Columbia Court North, Chaska, Minnesota 55318 P. 800.527.6253

DO NOT SCALE DRAWING. HEURED DIMENSIONS ARE TO BE FOLLOWED. READ THIS DRAWING IN CONNECTION WITH GENERAL ARCHITECTURAL PLANS, STRUCTURAL PLANS, AND OTHER RELATED DRAWINGS. THESE DRAWINGS REPRESENT AS! UNDERSTANDING AND INTERPRETATION OF THE ARCHITECTURAL DRAWINGS AND HOW AS PRODUCTS RELATE TO THE PROJECT. COPYNGHT ASI 0 2023