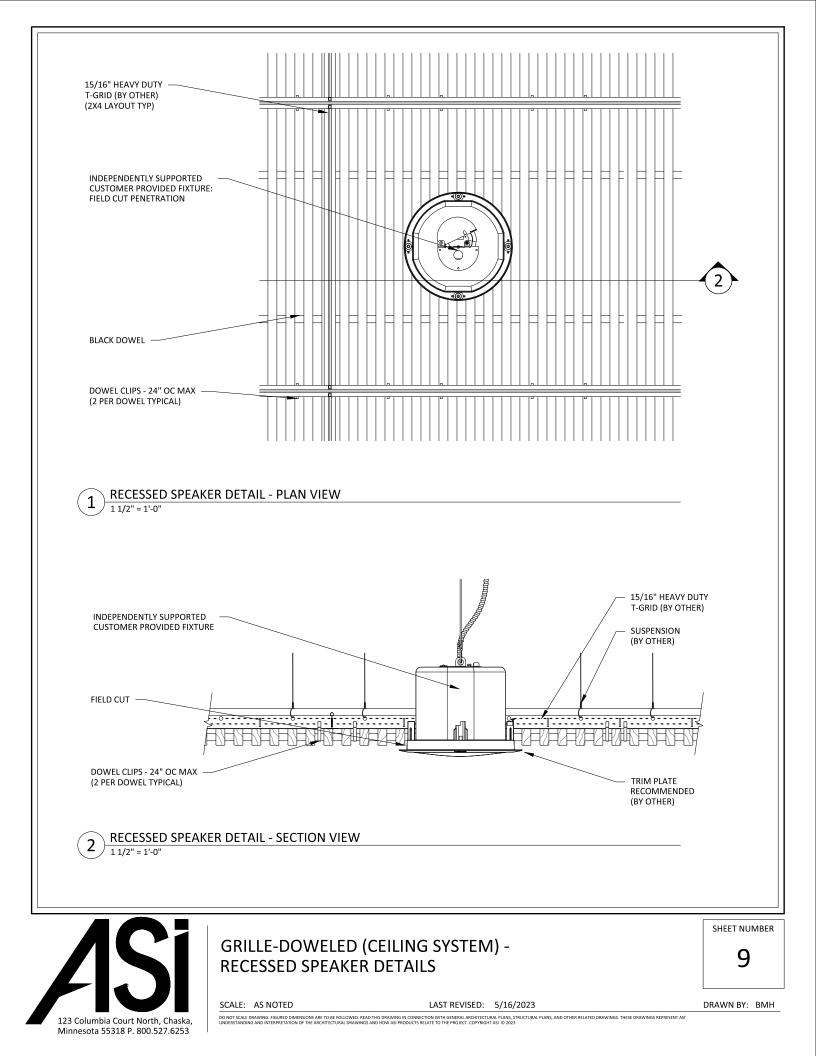

123 Columbia Court North, Chaska, Minnesota 55318 P. 800.527.6253







| BLACK DOWEL                                                       |    |      | · ·    |  |     |  |    |
|-------------------------------------------------------------------|----|------|--------|--|-----|--|----|
|                                                                   |    |      |        |  |     |  |    |
| FURRING (BY OTHER) TO MATCH ——<br>ACOUSTICAL BACKER THICKNESS     |    |      | - <br> |  |     |  |    |
|                                                                   |    |      | + ⊗    |  |     |  |    |
| BLACK DOWEL SCREWED                                               |    |      |        |  |     |  | 1  |
|                                                                   |    |