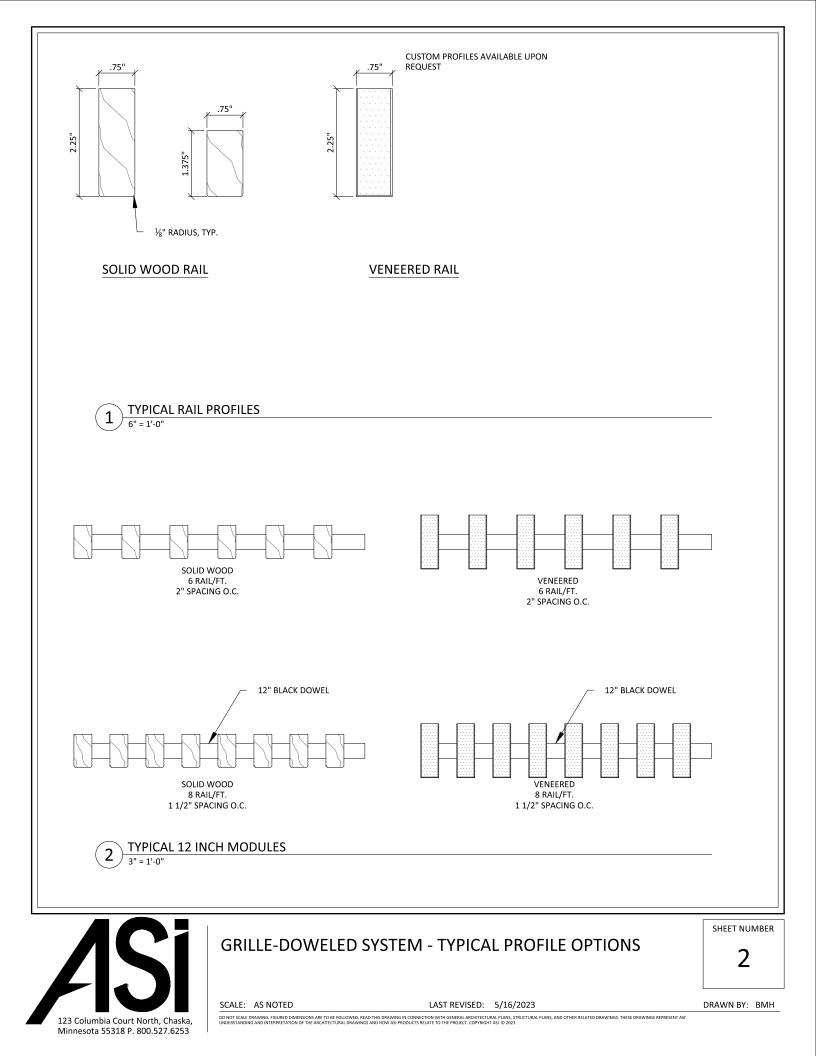

123 Columbia Court North, Chaska, Minnesota 55318 P. 800.527.6253







| BLACK DOWEL                                                       |    |      | · ·    |  |     |  |    |
|-------------------------------------------------------------------|----|------|--------|--|-----|--|----|
|                                                                   |    |      |        |  |     |  |    |
| FURRING (BY OTHER) TO MATCH ——<br>ACOUSTICAL BACKER THICKNESS     |    |      | - <br> |  |     |  |    |
|                                                                   |    |      | + ⊗    |  |     |  |    |
| BLACK DOWEL SCREWED                                               |    |      |        |  |     |  | 1  |
|