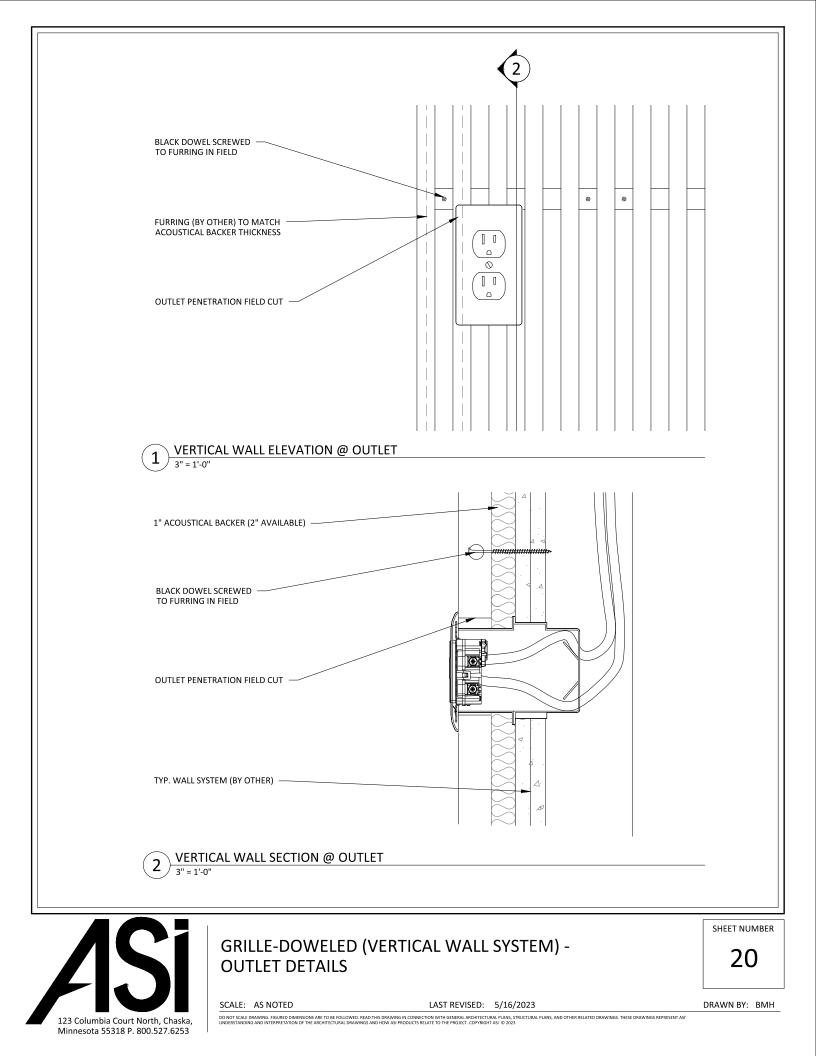

123 Columbia Court North, Chaska, Minnesota 55318 P. 800.527.6253

| BLACK DOWEL                                                       |    |      | · ·    |  |     |  |    |
|-------------------------------------------------------------------|----|------|--------|--|-----|--|----|
|                                                                   |    |      |        |  |     |  |    |
| FURRING (BY OTHER) TO MATCH ——<br>ACOUSTICAL BACKER THICKNESS     |    |      | - <br> |  |     |  |    |
|                                                                   |    |      | + ⊗    |  |     |  |    |
| BLACK DOWEL SCREWED                                               |    |      |        |  |     |  | 1  |
|                                                                   |    |      |        |  |     |  |    |
|                                                                   |    |      |        |  |     |  |    |
| BASE AS SCHEDULED (BY OTHER) ——                                   |    |      |        |  |     |  |    |
| 1 HORIZONTAL WALL EL<br>3" = 1'-0"                                |    |      |        |  |     |  |    |
| 1" ACOUSTICAL BACKER (2" AVAILABL                                 | E) |      |        |  |     |  |    |
|                                                                   |    |      |        |  |     |  |    |
| BLACK DOWEL SCREWED TO FURRING IN FIELD                           |    |      |        |  |     |  |    |
|                                                                   |    |      |        |  |     |  |    |
| TYP. WALL SYSTEM (BY OTHER)                                       |    |      |        |  | . д |  |    |
| BASE AS SCHEDULED (BY OTHER)                                      |    |      |        |  |     |  |    |
|                                                                   |    |      |        |  |     |  |    |
|                                                                   |    |      |        |  |     |  |    |
|                                                                   |    |      |        |  |     |  |    |
|                                                                   |    | )ARD |        |  |     |  |    |
| $(2) \frac{\text{HORIZONTAL WALL SE}}{3^{"} = 1^{!} \cdot 0^{"}}$ |    |      |        |  |     |  |    |
|                                                                   |    |      |        |  |     |  | SH |

123 Columbia Court North, Chaska, Minnesota 55318 P. 800.527.6253

DO NOT SCALE DRAWING. HEURED DIMENSIONS ARE TO BE FOLLOWED. READ THIS DRAWING IN CONNECTION WITH GENERAL ARCHITECTURAL PLANS, STRUCTURAL PLANS, AND OTHER RELATED DRAWINGS. THESE DRAWINGS REPRESENT AS! UNDERSTANDING AND INTERPRETATION OF THE ARCHITECTURAL DRAWINGS AND HOW AS PRODUCTS RELATE TO THE PROJECT. COPYNGHT ASI 0 2023