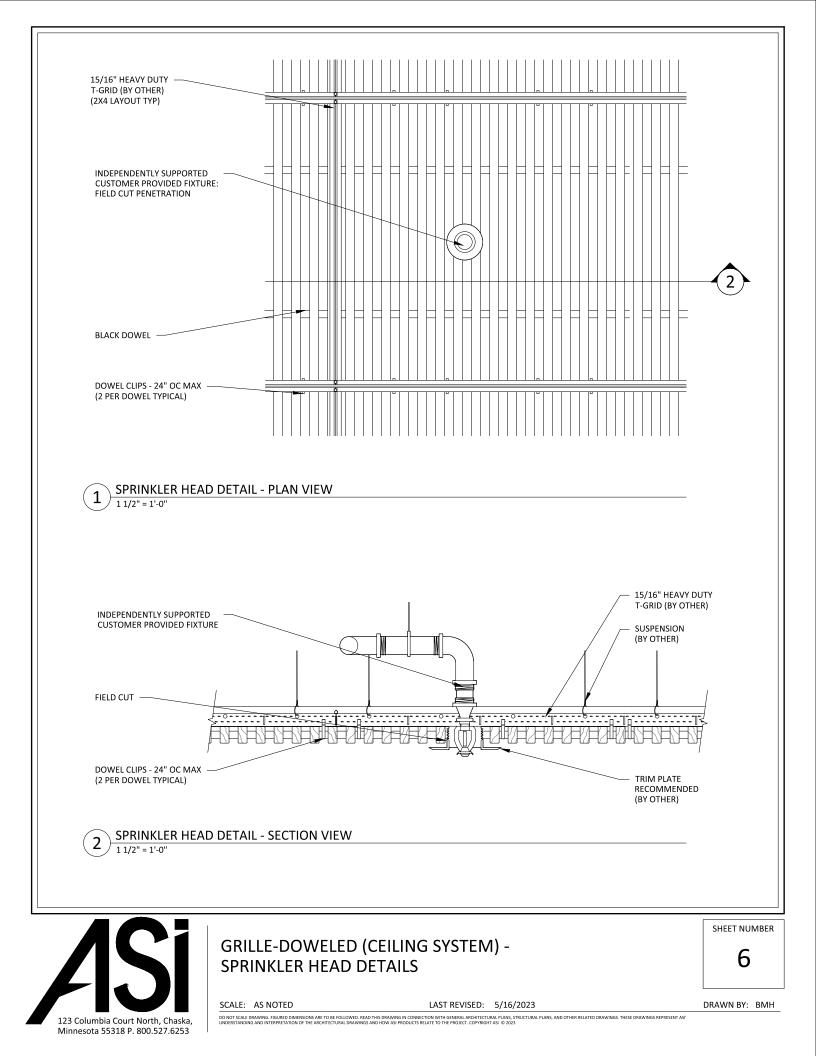

123 Columbia Court North, Chaska, Minnesota 55318 P. 800.527.6253

| BLACK DOWEL                                                       |    |      | · ·    |  |     |  |    |
|-------------------------------------------------------------------|----|------|--------|--|-----|--|----|
|                                                                   |    |      |        |  |     |  |    |
| FURRING (BY OTHER) TO MATCH ——<br>ACOUSTICAL BACKER THICKNESS     |    |      | - <br> |  |     |  |    |
|                                                                   |    |      | + ⊗    |  |     |  |    |
| BLACK DOWEL SCREWED                                               |    |      |        |  |     |  | 1  |
|                                                                   |    |      |        |  |     |  |    |
|                                                                   |    |      |        |  |     |  |    |
| BASE AS SCHEDULED (BY OTHER) ——                                   |    |      |        |  |     |  |    |
| 1 HORIZONTAL WALL EL<br>3" = 1'-0"                                |    |      |        |  |     |  |    |
| 1" ACOUSTICAL BACKER (2" AVAILABL                                 | E) |      |        |  |     |  |    |
|                                                                   |    |      |        |  |     |  |    |
| BLACK DOWEL SCREWED TO FURRING IN FIELD                           |    |      |        |  |     |  |    |
|                                                                   |    |      |        |  |     |  |    |
| TYP. WALL SYSTEM (BY OTHER)                                       |    |      |        |  | . д |  |    |
| BASE AS SCHEDULED (BY OTHER)                                      |    |      |        |  |     |  |    |
|                                                                   |    |      |        |  |     |  |    |
|                                                                   |    |      |        |  |     |  |    |
|                                                                   |    |      |        |  |     |  |    |
|                                                                   |    | )ARD |        |  |     |  |    |
| $(2) \frac{\text{HORIZONTAL WALL SE}}{3^{"} = 1^{!} \cdot 0^{"}}$ |    |      |        |  |     |  |    |
|                                                                   |    |      |        |  |     |  | SH |

123 Columbia Court North, Chaska, Minnesota 55318 P. 800.527.6253

DO NOT SCALE DRAWING. HEURED DIMENSIONS ARE TO BE FOLLOWED. READ THIS DRAWING IN CONNECTION WITH GENERAL ARCHITECTURAL PLANS, STRUCTURAL PLANS, AND OTHER RELATED DRAWINGS. THESE DRAWINGS REPRESENT AS! UNDERSTANDING AND INTERPRETATION OF THE ARCHITECTURAL DRAWINGS AND HOW AS PRODUCTS RELATE TO THE PROJECT. COPYNGHT ASI 0 2023