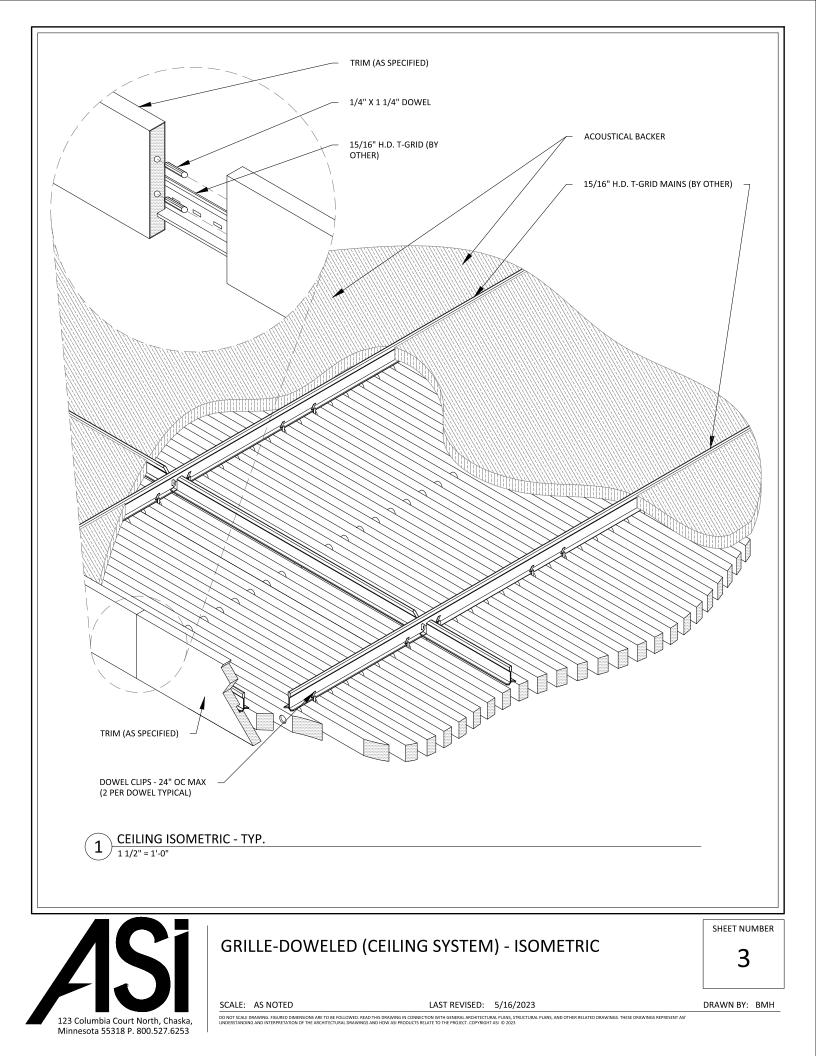

123 Columbia Court North, Chaska, Minnesota 55318 P. 800.527.6253







| BLACK DOWEL                                                       |    |      | · ·    |  |     |  |    |
|-------------------------------------------------------------------|----|------|--------|--|-----|--|----|
|                                                                   |    |      |        |  |     |  |    |
| FURRING (BY OTHER) TO MATCH ——<br>ACOUSTICAL BACKER THICKNESS     |    |      | - <br> |  |     |  |    |
|                                                                   |    |      | + ⊗    |  |     |  |    |
| BLACK DOWEL SCREWED                                               |    |      |        |  |     |  | 1  |
|