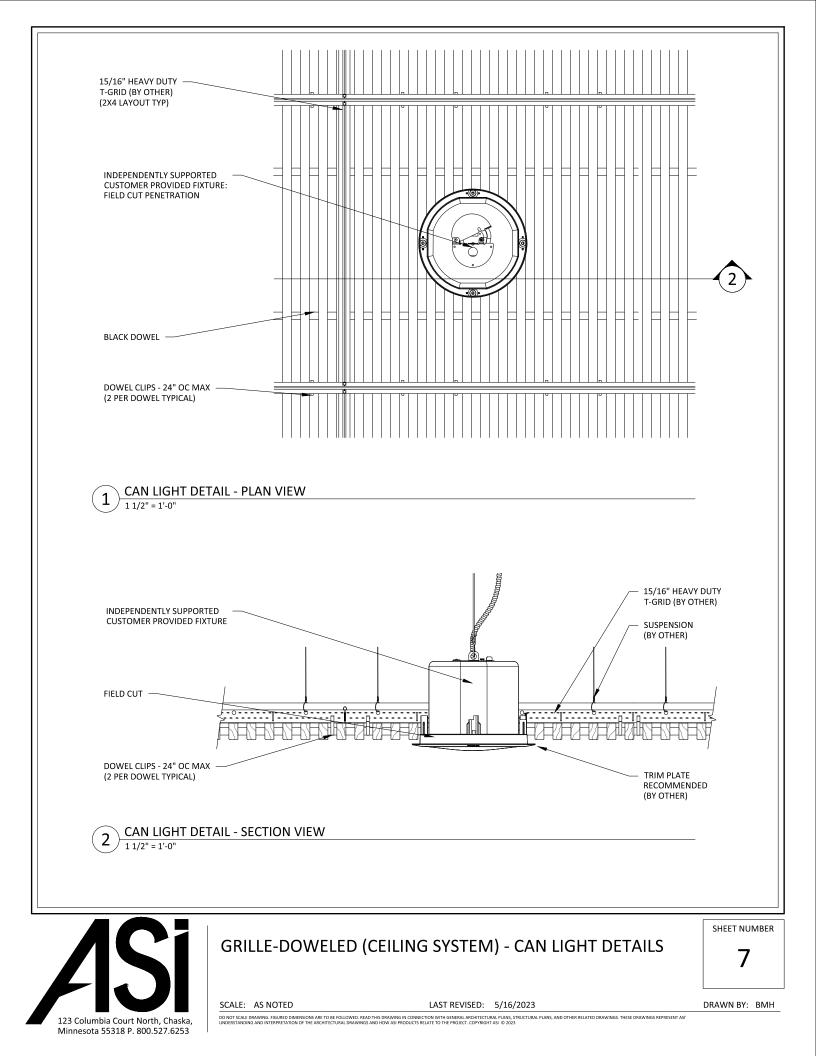

123 Columbia Court North, Chaska, Minnesota 55318 P. 800.527.6253

| BLACK DOWEL                                                       |    |      | · ·    |  |     |  |    |
|-------------------------------------------------------------------|----|------|--------|--|-----|--|----|
|                                                                   |    |      |        |  |     |  |    |
| FURRING (BY OTHER) TO MATCH ——<br>ACOUSTICAL BACKER THICKNESS     |    |      | - <br> |  |     |  |    |
|                                                                   |    |      | + ⊗    |  |     |  |    |
| BLACK DOWEL SCREWED                                               |    |      |        |  |     |  | 1  |
|                                                                   |    |      |        |  |     |  |    |
|                                                                   |    |      |        |  |     |  |    |
| BASE AS SCHEDULED (BY OTHER) ——                                   |    |      |        |  |     |  |    |
| 1 HORIZONTAL WALL EL<br>3" = 1'-0"                                |    |      |        |  |     |  |    |
| 1" ACOUSTICAL BACKER (2" AVAILABL                                 | E) |      |        |  |     |  |    |
|                                                                   |    |      |        |  |     |  |    |
| BLACK DOWEL SCREWED TO FURRING IN FIELD                           |    |      |        |  |     |  |    |
|                                                                   |    |      |        |  |     |  |    |
| TYP. WALL SYSTEM (BY OTHER)                                       |    |      |        |  | . д |  |    |
| BASE AS SCHEDULED (BY OTHER)                                      |    |      |        |  |     |  |    |
|                                                                   |    |      |        |  |     |  |    |
|                                                                   |    |      |        |  |     |  |    |
|                                                                   |    |      |        |  |     |  |    |
|                                                                   |    | )ARD |        |  |     |  |    |
| $(2) \frac{\text{HORIZONTAL WALL SE}}{3^{"} = 1^{!} \cdot 0^{"}}$ |    |      |        |  |     |  |    |
|                                                                   |    |      |        |  |     |  | SH |

123 Columbia Court North, Chaska, Minnesota 55318 P. 800.527.6253

DO NOT SCALE DRAWING. HEURED DIMENSIONS ARE TO BE FOLLOWED. READ THIS DRAWING IN CONNECTION WITH GENERAL ARCHITECTURAL PLANS, STRUCTURAL PLANS, AND OTHER RELATED DRAWINGS. THESE DRAWINGS REPRESENT AS! UNDERSTANDING AND INTERPRETATION OF THE ARCHITECTURAL DRAWINGS AND HOW AS PRODUCTS RELATE TO THE PROJECT. COPYNGHT ASI 0 2023