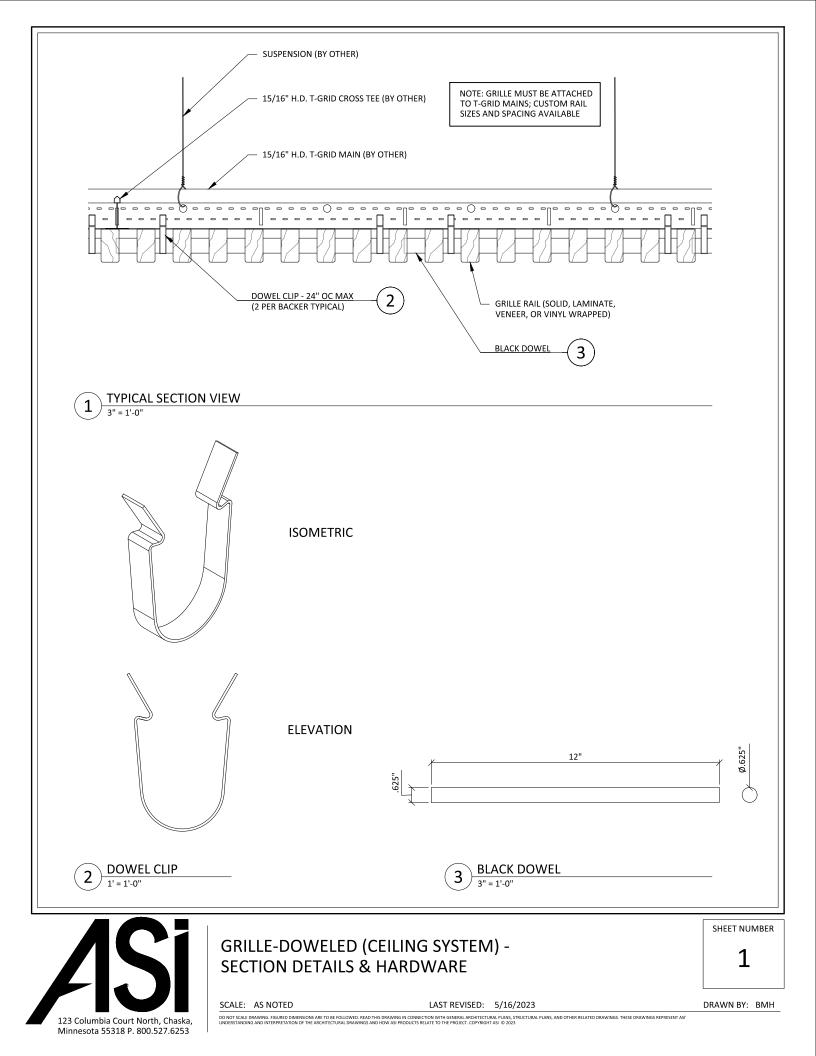

123 Columbia Court North, Chaska, Minnesota 55318 P. 800.527.6253







| BLACK DOWEL                                                       |    |      | · ·    |  |     |  |    |
|-------------------------------------------------------------------|----|------|--------|--|-----|--|----|
|                                                                   |    |      |        |  |     |  |    |
| FURRING (BY OTHER) TO MATCH ——<br>ACOUSTICAL BACKER THICKNESS     |    |      | - <br> |  |     |  |    |
|                                                                   |    |      | + ⊗    |  |     |  |    |
| BLACK DOWEL SCREWED                                               |    |      |        |  |     |  | 1  |
|