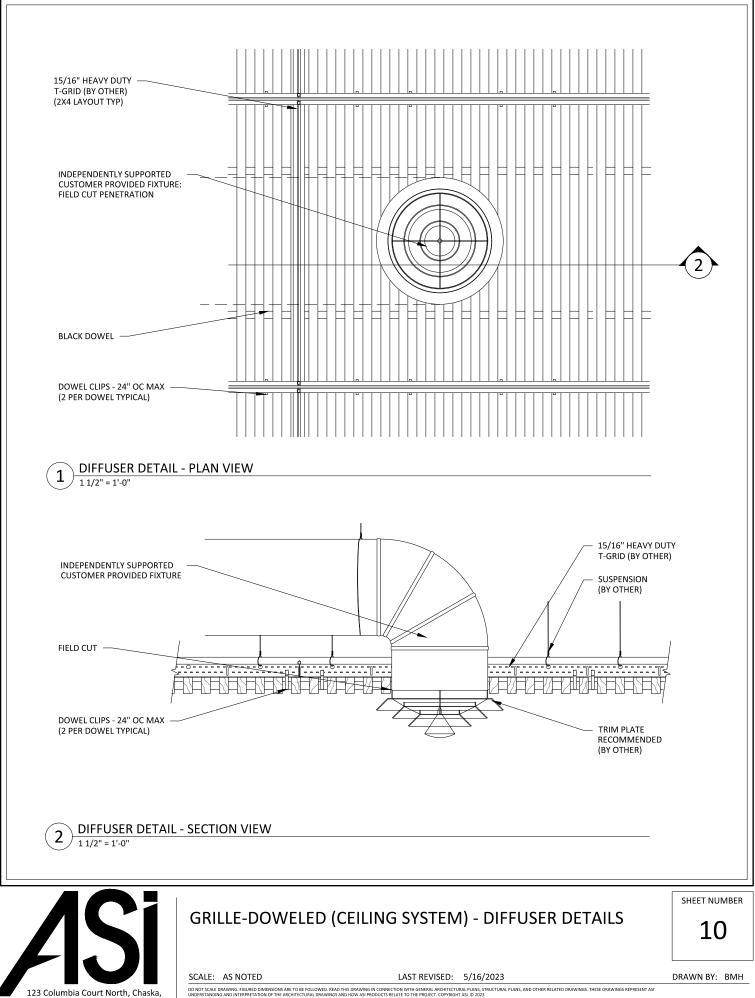

123 Columbia Court North, Chaska, Minnesota 55318 P. 800.527.6253







| BLACK DOWEL                                                       |    |      | · ·    |  |     |  |    |
|-------------------------------------------------------------------|----|------|--------|--|-----|--|----|
|                                                                   |    |      |        |  |     |  |    |
| FURRING (BY OTHER) TO MATCH ——<br>ACOUSTICAL BACKER THICKNESS     |    |      | - <br> |  |     |  |    |
|                                                                   |    |      | + ⊗    |  |     |  |    |
| BLACK DOWEL SCREWED                                               |    |      |        |  |     |  | 1  |
|                                                                   |    |