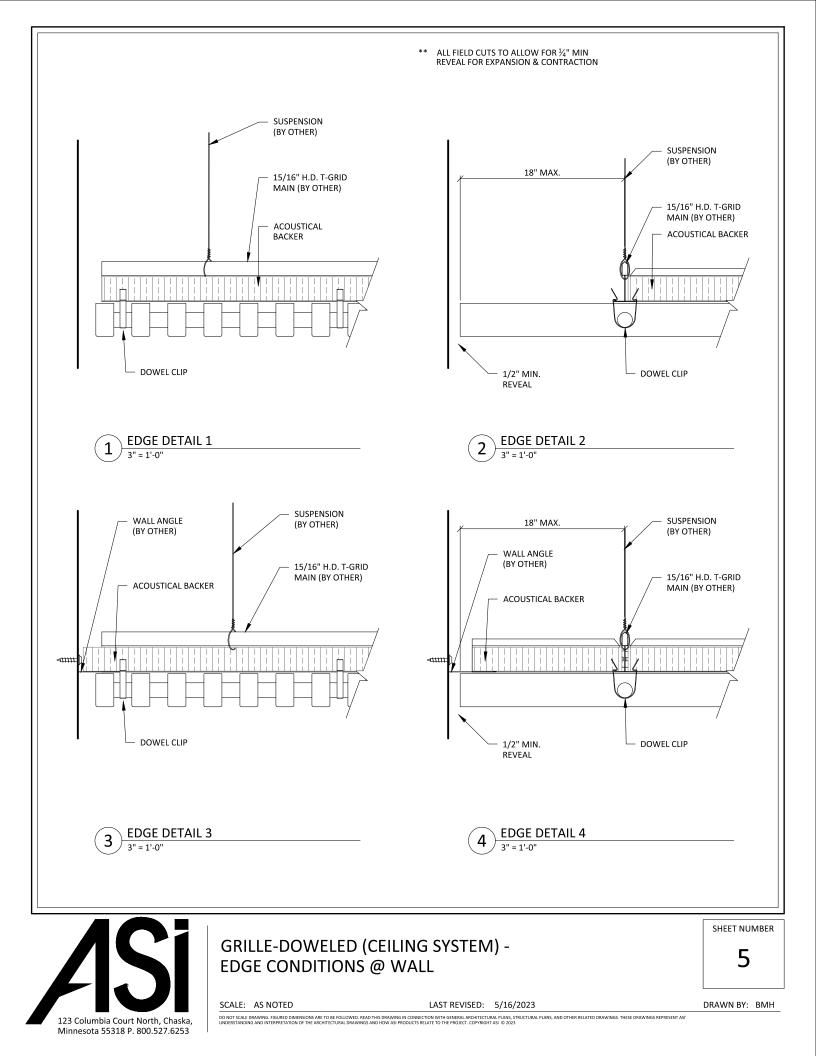

123 Columbia Court North, Chaska, Minnesota 55318 P. 800.527.6253

| BLACK DOWEL                                                       |    |      | · ·    |  |     |  |    |
|-------------------------------------------------------------------|----|------|--------|--|-----|--|----|
|                                                                   |    |      |        |  |     |  |    |
| FURRING (BY OTHER) TO MATCH ——<br>ACOUSTICAL BACKER THICKNESS     |    |      | - <br> |  |     |  |    |
|                                                                   |    |      | + ⊗    |  |     |  |    |
| BLACK DOWEL SCREWED                                               |    |      |        |  |     |  | 1  |
|                                                                   |    |      |        |  |     |  |    |
|                                                                   |    |      |        |  |     |  |    |
| BASE AS SCHEDULED (BY OTHER) ——                                   |    |      |        |  |     |  |    |
| 1 HORIZONTAL WALL EL<br>3" = 1'-0"                                |    |      |        |  |     |  |    |
| 1" ACOUSTICAL BACKER (2" AVAILABL                                 | E) |      |        |  |     |  |    |
|                                                                   |    |      |        |  |     |  |    |
| BLACK DOWEL SCREWED TO FURRING IN FIELD                           |    |      |        |  |     |  |    |
|                                                                   |    |      |        |  |     |  |    |
| TYP. WALL SYSTEM (BY OTHER)                                       |    |      |        |  | . д |  |    |
| BASE AS SCHEDULED (BY OTHER)                                      |    |      |        |  |     |  |    |
|                                                                   |    |      |        |  |     |  |    |
|                                                                   |    |      |        |  |     |  |    |
|                                                                   |    |      |        |  |     |  |    |
|                                                                   |    | )ARD |        |  |     |  |    |
| $(2) \frac{\text{HORIZONTAL WALL SE}}{3^{"} = 1^{!} \cdot 0^{"}}$ |    |      |        |  |     |  |    |
|                                                                   |    |      |        |  |     |  | SH |

123 Columbia Court North, Chaska, Minnesota 55318 P. 800.527.6253

DO NOT SCALE DRAWING. HEURED DIMENSIONS ARE TO BE FOLLOWED. READ THIS DRAWING IN CONNECTION WITH GENERAL ARCHITECTURAL PLANS, STRUCTURAL PLANS, AND OTHER RELATED DRAWINGS. THESE DRAWINGS REPRESENT AS! UNDERSTANDING AND INTERPRETATION OF THE ARCHITECTURAL DRAWINGS AND HOW AS PRODUCTS RELATE TO THE PROJECT. COPYNGHT ASI 0 2023