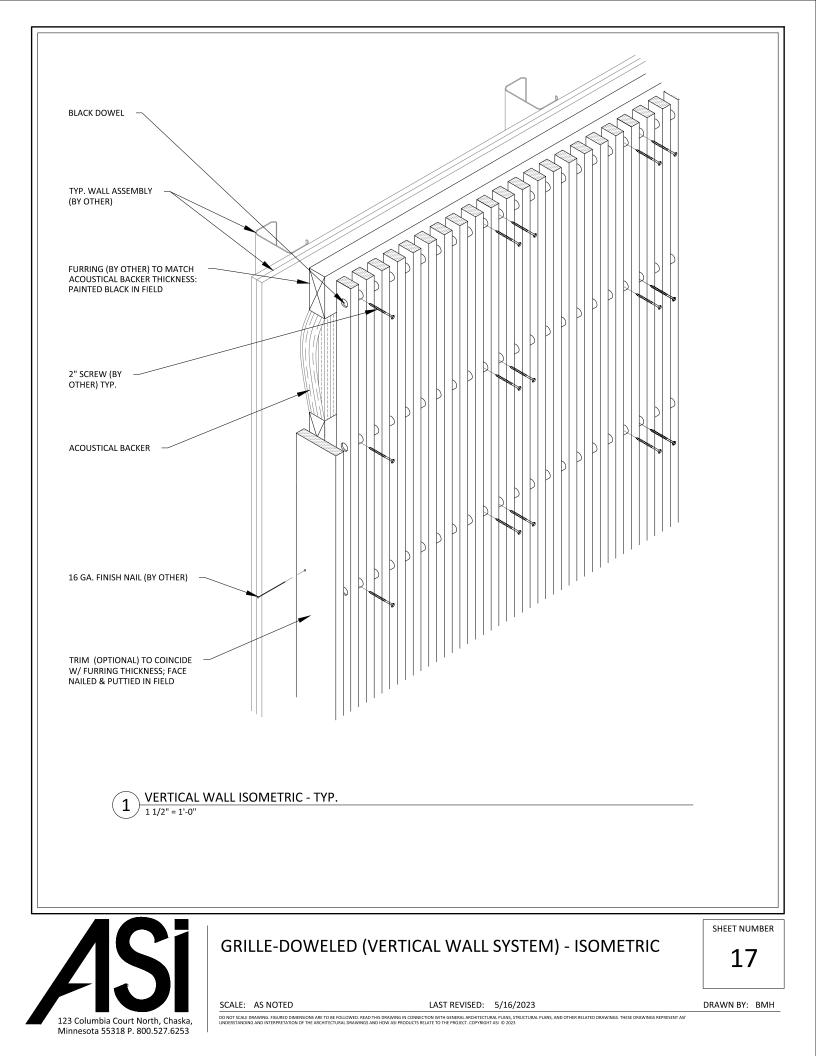

| BLACK DOWEL                                             |                                        |       |
|---------------------------------------------------------|----------------------------------------|-------|
| FURRING (BY OTHER) TO MATCH ACOUSTICAL BACKER THICKNESS |                                        |       |
| BLACK DOWEL SCREWED<br>TO FURRING IN FIELD              |                                        |       |
| BASE AS SCHEDULED (BY OTHER)                            |                                        |       |
| UERTICAL WALL ELEVATION @ BASE                          | BOARD                                  |       |
| BLACK DOWEL SCREWED                                     |                                        |       |
| 1" ACOUSTICAL BACKER (2" AVAILABLE)                     |                                        |       |
|                                                         |                                        |       |
| TYP. WALL SYSTEM (BY OTHER)                             |                                        |       |
| BASE AS SCHEDULED (BY OTHER)                            |                                        |       |
| 2 VERTICAL WALL SECTION @ BASEBO                        | DARD                                   |       |
|                                                         |                                        | SHEE  |
| GRILLE-DOWEL<br>BASEBOARD DE                            | .ED (VERTICAL WALL SYSTEM) -<br>ETAILS |       |
| SCALE: AS NOTED                                         | LAST REVISED: 5/16/2023                | DRAWN |