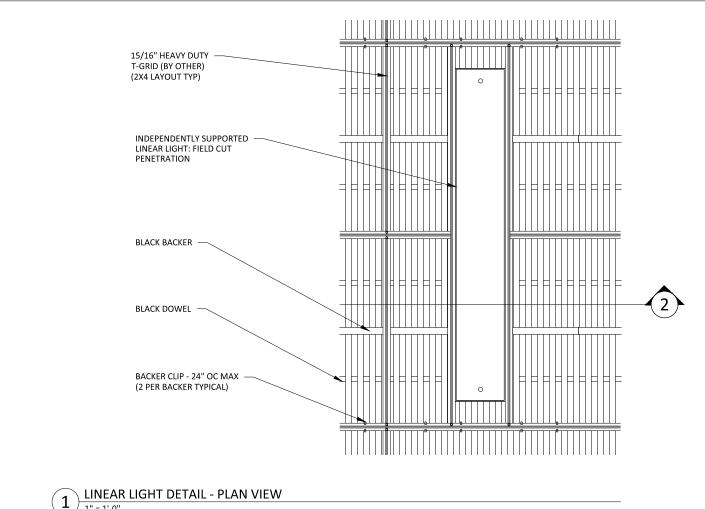

#### GRILLE-B&D (CEILING SYSTEM) - DIFFUSER DETAILS

SHEET NUMBER

10

123 Columbia Court North, Chaska, Minnesota 55318 P. 800.527.6253

GRILLE-B&D (CEILING SYSTEM) -LINEAR LIGHT DETAILS

SHEET NUMBER

11

LAST REVISED: 6/29/2023 SCALE: AS NOTED