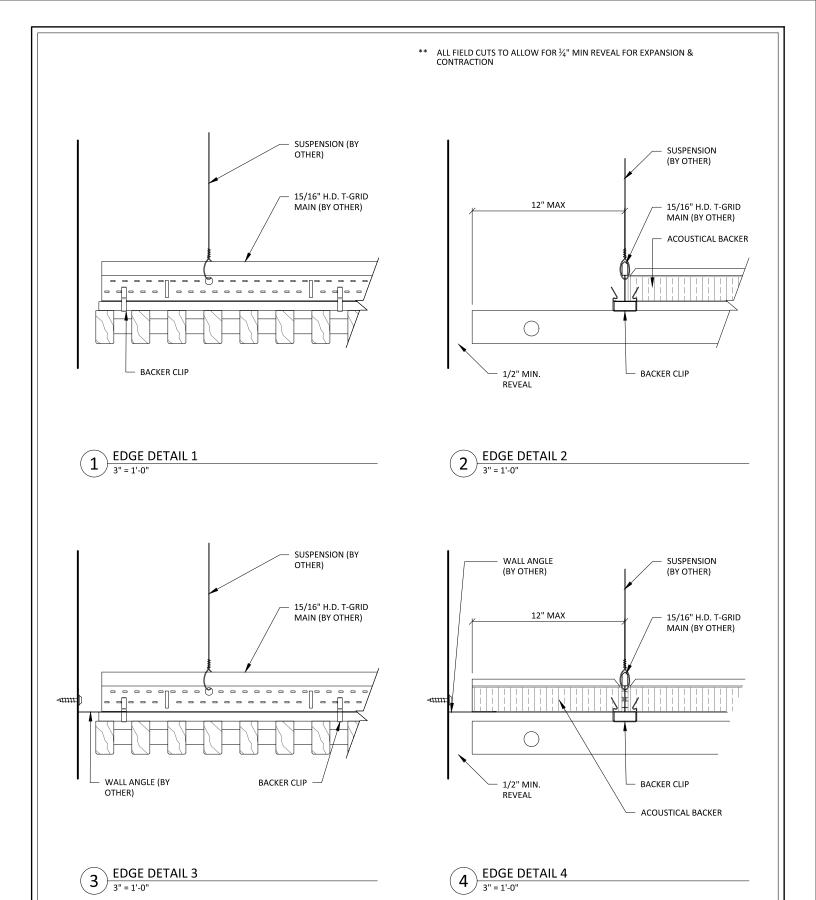

# GRILLE-B&D (CEILING SYSTEM) - EDGE CONDITIONS @ WALL

SHEET NUMBER

5

DRAWN BY: BH