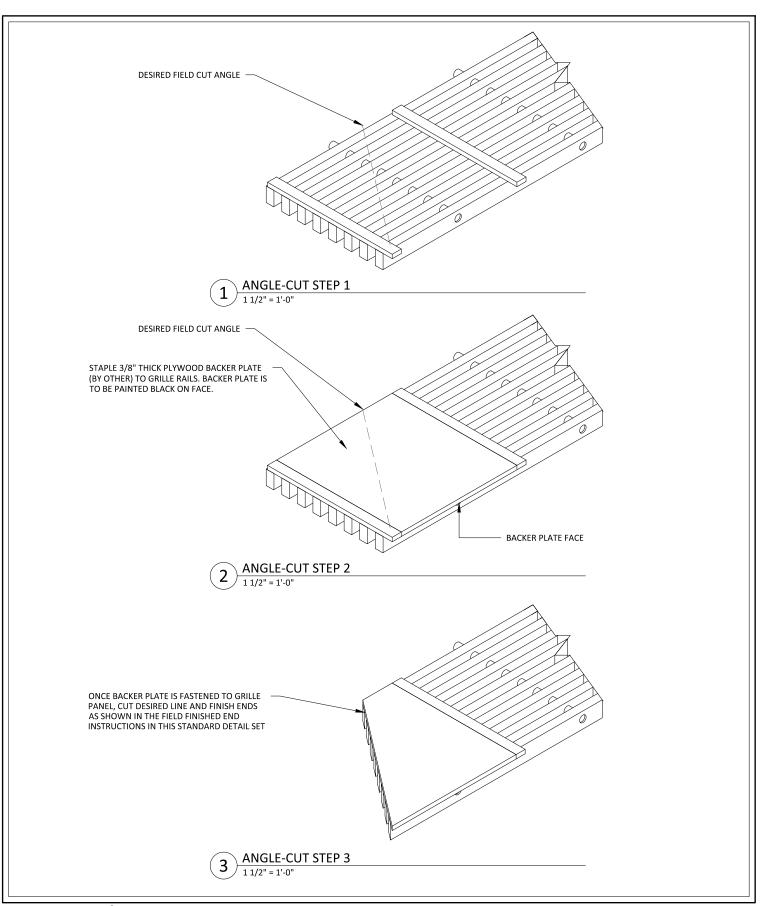

#### GRILLE-B&D SYSTEM - ANGLED CUT INSTRUCTIONS

SCALE: AS NOTED LAST REVISED: 6/29/2023

SHEET NUMBER

23

DRAWN BY: BH