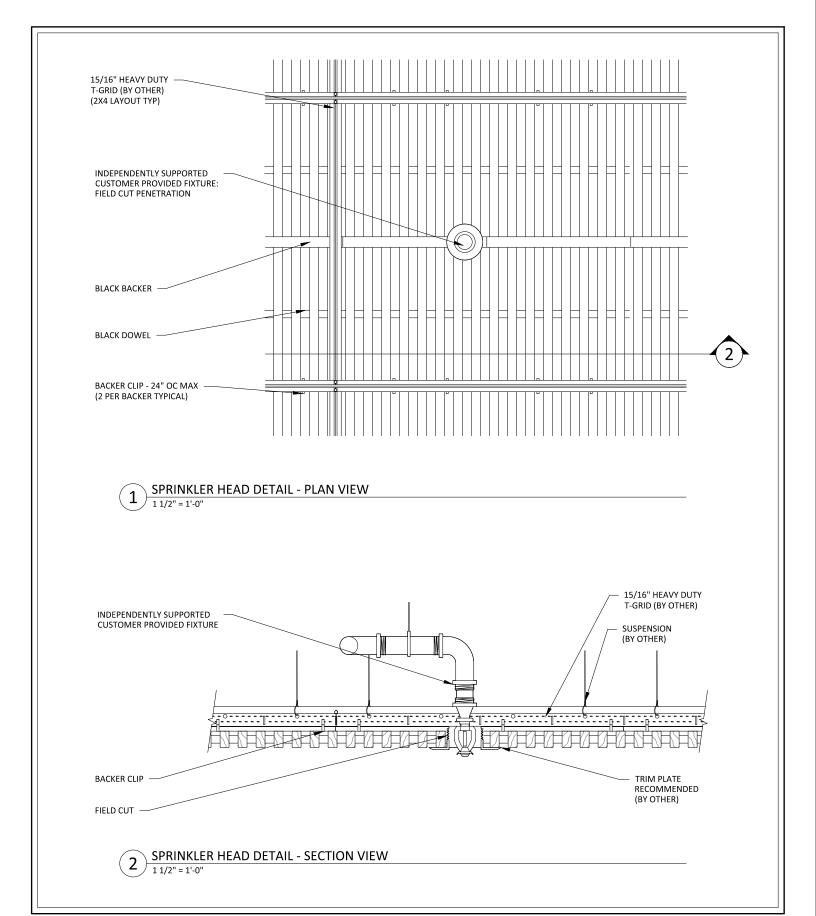

#### GRILLE-B&D (CEILING SYSTEM) - SPRINKLER HEAD DETAILS

SHEET NUMBER

6

DRAWN BY: BH