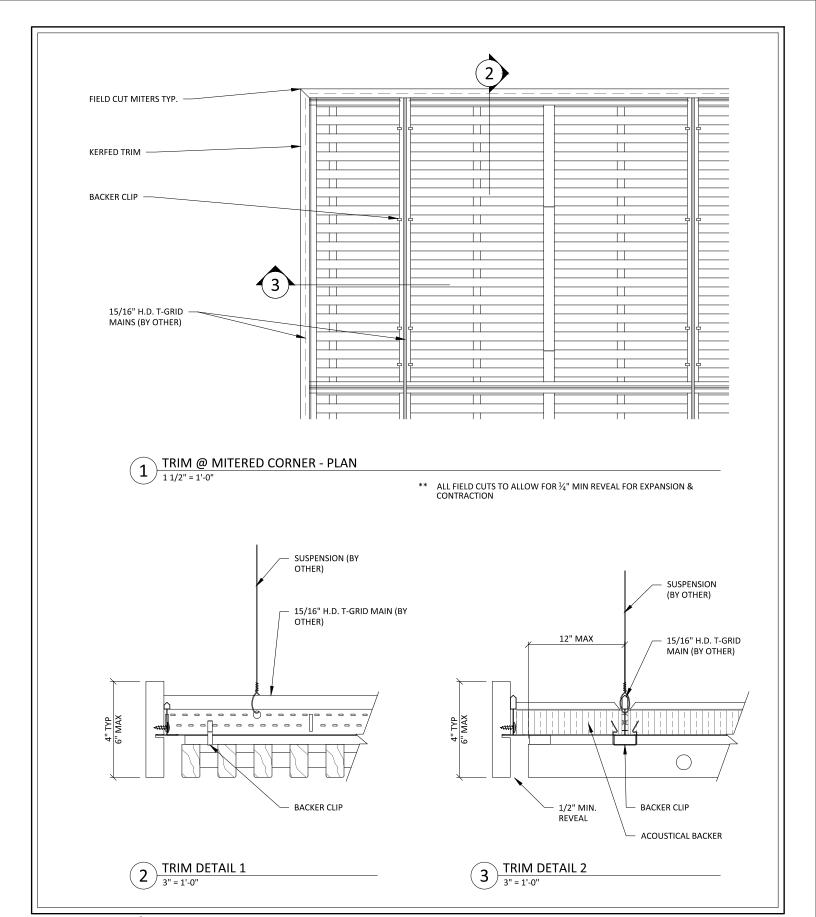

# GRILLE-B&D (CEILING SYSTEM) - SECTION DETAILS & HARDWARE

SHEET NUMBER

1

DRAWN BY: BH





#### GRILLE-B&D SYSTEM - TYPICAL PROFILE OPTIONS

SHEET NUMBER

2

SCALE: AS NOTED

LAST REVISED:6/29/2023

DRAWN BY: BH





GRILLE-B&D (CEILING SYSTEM) - ISOMETRIC

SHEET NUMBER

3





## GRILLE-B&D (CEILING SYSTEM) - TRIM CONDITIONS

SHEET NUMBER

4





# GRILLE-B&D (CEILING SYSTEM) - EDGE CONDITIONS @ WALL

SHEET NUMBER

5

DRAWN BY: BH





#### GRILLE-B&D (CEILING SYSTEM) - SPRINKLER HEAD DETAILS

SHEET NUMBER

6

DRAWN BY: BH





#### GRILLE-B&D (CEILING SYSTEM) - CAN LIGHT DETAILS

SCALE: AS NOTED LAST REVISED: 6/29/2023

SHEET NUMBER

/

DRAWN BY: BH





### GRILLE-B&D (CEILING SYSTEM) - PENDANT LIGHT DETAILS

SHEET NUMBER

8





GRILLE-B&D (CEILING SYSTEM) - RECESSED SPEAKER DETAILS

SHEET NUMBER

9





#### GRILLE-B&D (CEILING SYSTEM) - DIFFUSER DETAILS

SHEET NUMBER

10







123 Columbia Court North, Chaska, Minnesota 55318 P. 800.527.6253

GRILLE-B&D (CEILING SYSTEM) -LINEAR LIGHT DETAILS

SHEET NUMBER

11

LAST REVISED: 6/29/2023 SCALE: AS NOTED

D