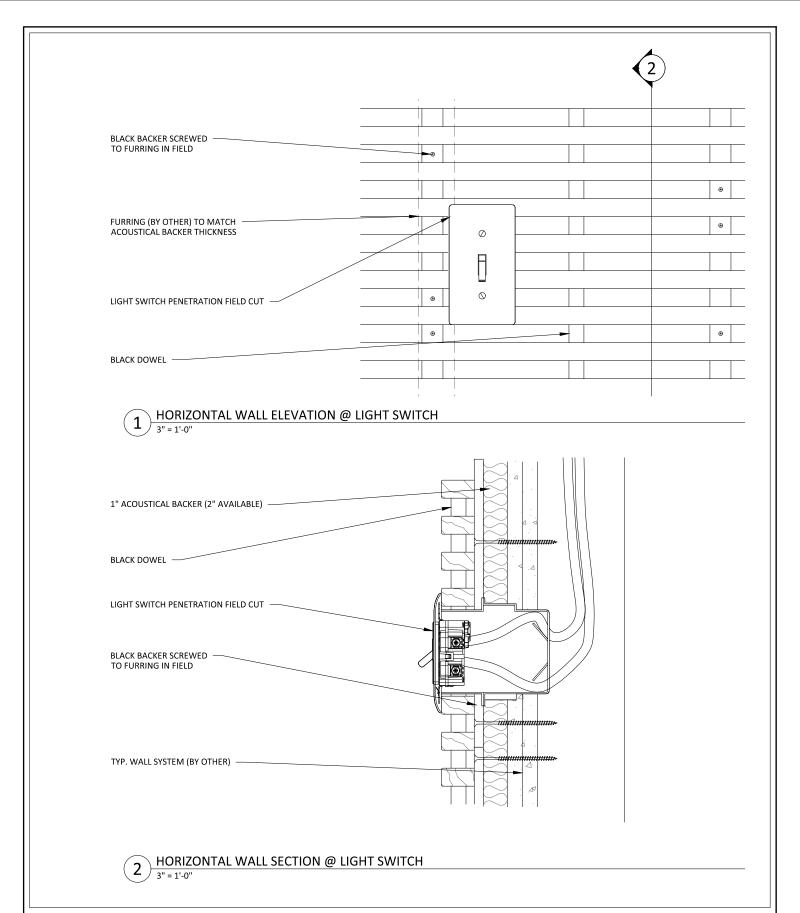

### GRILLE-B&D (HORIZONTAL WALL SYSTEM) - OUTLET DETAILS

SHEET NUMBER

15

GRILLE-B&D (HORIZONTAL WALL SYSTEM) - LIGHT SWITCH

SHEET NUMBER

16