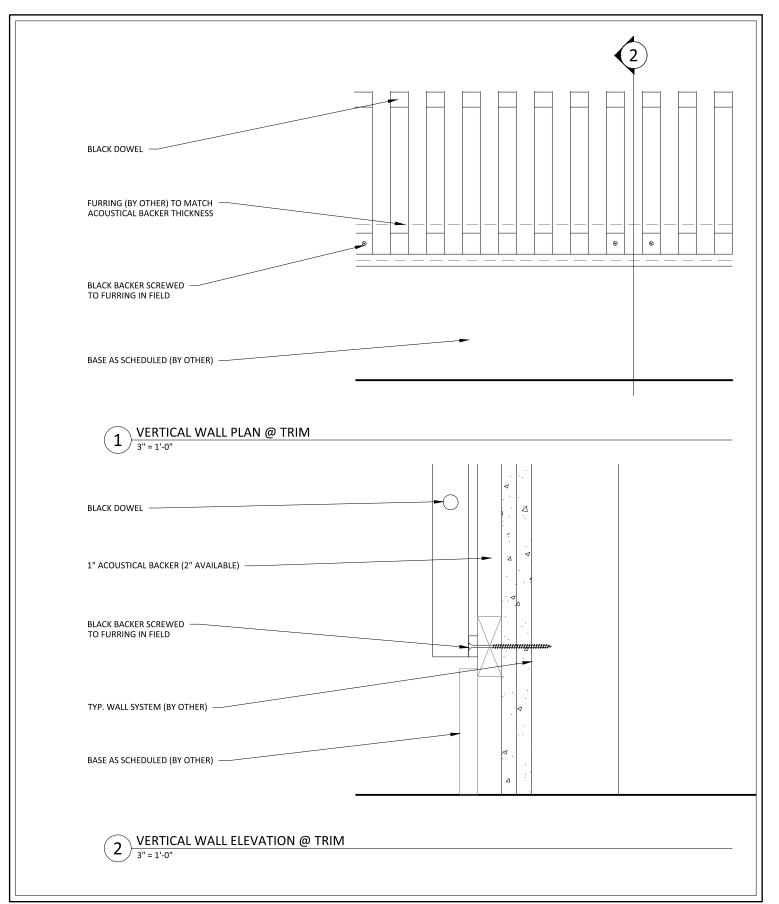

## GRILLE-B&D (CEILING SYSTEM) - DIFFUSER DETAILS

SHEET NUMBER

10







123 Columbia Court North, Chaska, Minnesota 55318 P. 800.527.6253

GRILLE-B&D (CEILING SYSTEM) -LINEAR LIGHT DETAILS

SHEET NUMBER

11

LAST REVISED: 6/29/2023 SCALE: AS NOTED

DRAWN BY: BH





### GRILLE-B&D (HORIZONTAL WALL SYSTEM) - ISOMETRIC

SHEET NUMBER

12





GRILLE-B&D (HORIZONTAL WALL SYSTEM) - TRIM CONDITIONS

SHEET NUMBER

13





GRILLE-B&D (HORIZONTAL WALL SYSTEM) - BASEBOARD DETAILS

SHEET NUMBER

14





### GRILLE-B&D (HORIZONTAL WALL SYSTEM) - OUTLET DETAILS

SHEET NUMBER

15





GRILLE-B&D (HORIZONTAL WALL SYSTEM) - LIGHT SWITCH

SHEET NUMBER

16





## GRILLE-B&D (VERTICAL WALL SYSTEM) - ISOMETRIC

SHEET NUMBER

17





# GRILLE-B&D (VERTICAL WALL SYSTEM) - TRIM CONDITIONS

SHEET NUMBER

18





## GRILLE-B&D (VERTICAL WALL SYSTEM) - BASEBOARD DETAILS

SHEET NUMBER

19





## GRILLE-B&D (VERTICAL WALL SYSTEM) - OUTLET DETAILS

SHEET NUMBER

20



2 VERTICAL WALL SECTION @ LIGHT SWITCH



# GRILLE-B&D (VERTICAL WALL SYSTEM) - LIGHT SWITCH DETAILS

SHEET NUMBER

21





### GRILLE-B&D SYSTEM - FIELD FINISHED END INSTRUCTIONS

SHEET NUMBER

22

DRAWN BY: BH





#### GRILLE-B&D SYSTEM - ANGLED CUT INSTRUCTIONS

SCALE: AS NOTED LAST REVISED: 6/29/2023

SHEET NUMBER

23

DRAWN BY: BH