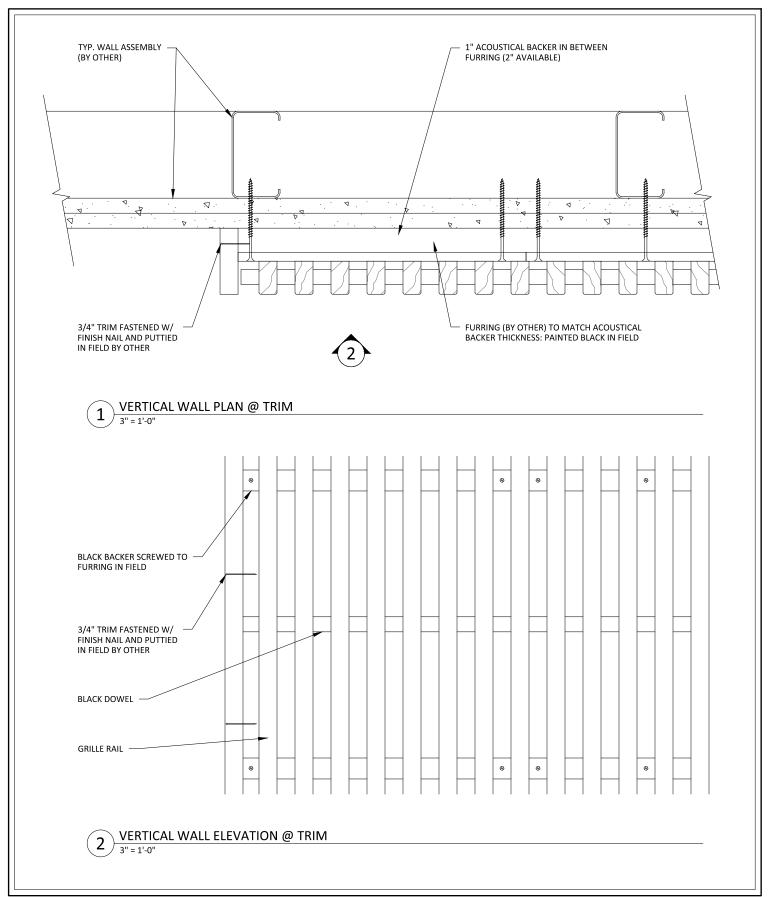

ILLE-B&D (CEILING SYSTEM) - RECESSED SPEAKER DETAILS

SHEET NUMBER

9





#### GRILLE-B&D (CEILING SYSTEM) - DIFFUSER DETAILS

SHEET NUMBER

10







123 Columbia Court North, Chaska, Minnesota 55318 P. 800.527.6253

GRILLE-B&D (CEILING SYSTEM) -LINEAR LIGHT DETAILS

SHEET NUMBER

11

LAST REVISED: 6/29/2023 SCALE: AS NOTED

DRAWN BY: BH





### GRILLE-B&D (HORIZONTAL WALL SYSTEM) - ISOMETRIC

SHEET NUMBER

12





GRILLE-B&D (HORIZONTAL WALL SYSTEM) - TRIM CONDITIONS

SHEET NUMBER

13





GRILLE-B&D (HORIZONTAL WALL SYSTEM) - BASEBOARD DETAILS

SHEET NUMBER

14





### GRILLE-B&D (HORIZONTAL WALL SYSTEM) - OUTLET DETAILS

SHEET NUMBER

15





GRILLE-B&D (HORIZONTAL WALL SYSTEM) - LIGHT SWITCH

SHEET NUMBER

16





## GRILLE-B&D (VERTICAL WALL SYSTEM) - ISOMETRIC

SHEET NUMBER

17





# GRILLE-B&D (VERTICAL WALL SYSTEM) - TRIM CONDITIONS

SHEET NUMBER

18





## GRILLE-B&D (VERTICAL WALL SYSTEM) - BASEBOARD DETAILS

SHEET NUMBER

19





## GRILLE-B&D (VERTICAL WALL SYSTEM) - OUTLET DETAILS

SHEET NUMBER

20



2 VERTICAL WALL SECTION @ LIGHT SWITCH



# GRILLE-B&D (VERTICAL WALL SYSTEM) - LIGHT SWITCH DETAILS

SHEET NUMBER

21





### GRILLE-B&D SYSTEM - FIELD FINISHED END INSTRUCTIONS

SHEET NUMBER

22

DRAWN BY: BH





#### GRILLE-B&D SYSTEM - ANGLED CUT INSTRUCTIONS

SCALE: AS NOTED LAST REVISED: 6/29/2023

SHEET NUMBER

23

DRAWN BY: BH