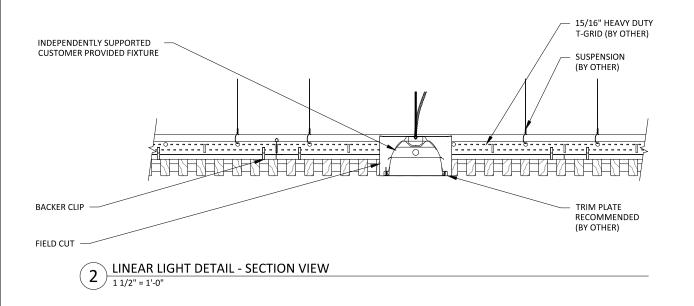

#### GRILLE-B&D (CEILING SYSTEM) - DIFFUSER DETAILS

SHEET NUMBER

10

123 Columbia Court North, Chaska, Minnesota 55318 P. 800.527.6253

GRILLE-B&D (CEILING SYSTEM) -LINEAR LIGHT DETAILS

SHEET NUMBER

11

LAST REVISED: 6/29/2023 SCALE: AS NOTED