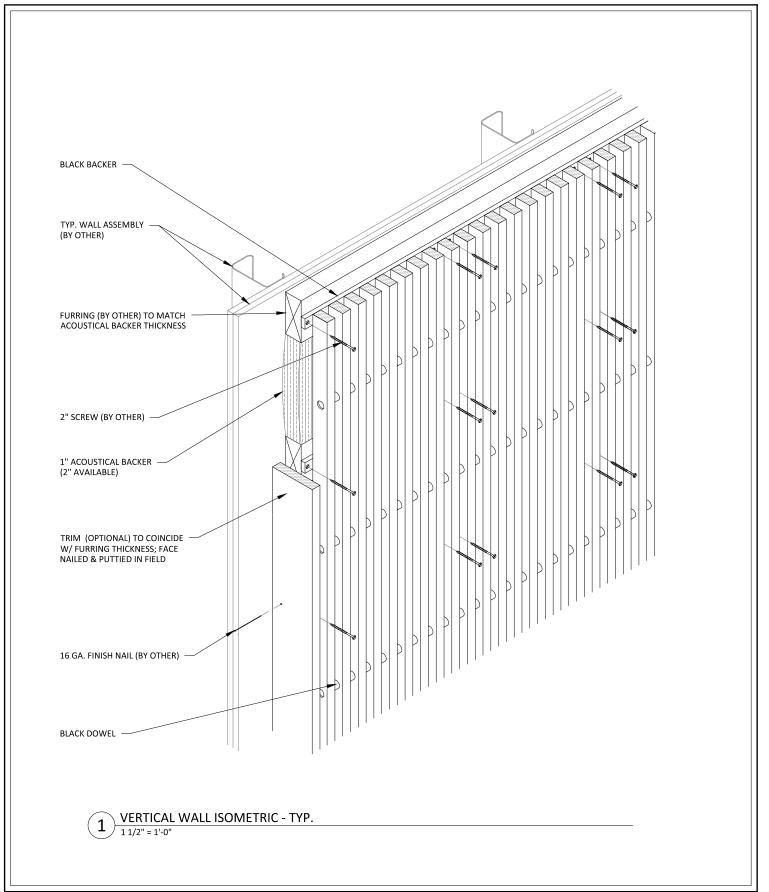

LE-B&D (CEILING SYSTEM) - PENDANT LIGHT DETAILS

SHEET NUMBER

8





GRILLE-B&D (CEILING SYSTEM) - RECESSED SPEAKER DETAILS

SHEET NUMBER

9





#### GRILLE-B&D (CEILING SYSTEM) - DIFFUSER DETAILS

SHEET NUMBER

10







123 Columbia Court North, Chaska, Minnesota 55318 P. 800.527.6253

GRILLE-B&D (CEILING SYSTEM) -LINEAR LIGHT DETAILS

SHEET NUMBER

11

LAST REVISED: 6/29/2023 SCALE: AS NOTED

DRAWN BY: BH





### GRILLE-B&D (HORIZONTAL WALL SYSTEM) - ISOMETRIC

SHEET NUMBER

12





GRILLE-B&D (HORIZONTAL WALL SYSTEM) - TRIM CONDITIONS

SHEET NUMBER

13





GRILLE-B&D (HORIZONTAL WALL SYSTEM) - BASEBOARD DETAILS

SHEET NUMBER

14





### GRILLE-B&D (HORIZONTAL WALL SYSTEM) - OUTLET DETAILS

SHEET NUMBER

15





GRILLE-B&D (HORIZONTAL WALL SYSTEM) - LIGHT SWITCH

SHEET NUMBER

16





## GRILLE-B&D (VERTICAL WALL SYSTEM) - ISOMETRIC

SHEET NUMBER

17





# GRILLE-B&D (VERTICAL WALL SYSTEM) - TRIM CONDITIONS

SHEET NUMBER

18





## GRILLE-B&D (VERTICAL WALL SYSTEM) - BASEBOARD DETAILS

SHEET NUMBER

19





## GRILLE-B&D (VERTICAL WALL SYSTEM) - OUTLET DETAILS

SHEET NUMBER

20



2 VERTICAL WALL SECTION @ LIGHT SWITCH



# GRILLE-B&D (VERTICAL WALL SYSTEM) - LIGHT SWITCH DETAILS

SHEET NUMBER

21





### GRILLE-B&D SYSTEM - FIELD FINISHED END INSTRUCTIONS

SHEET NUMBER

22

DRAWN BY: BH





#### GRILLE-B&D SYSTEM - ANGLED CUT INSTRUCTIONS

SCALE: AS NOTED LAST REVISED: 6/29/2023

SHEET NUMBER

23

DRAWN BY: BH