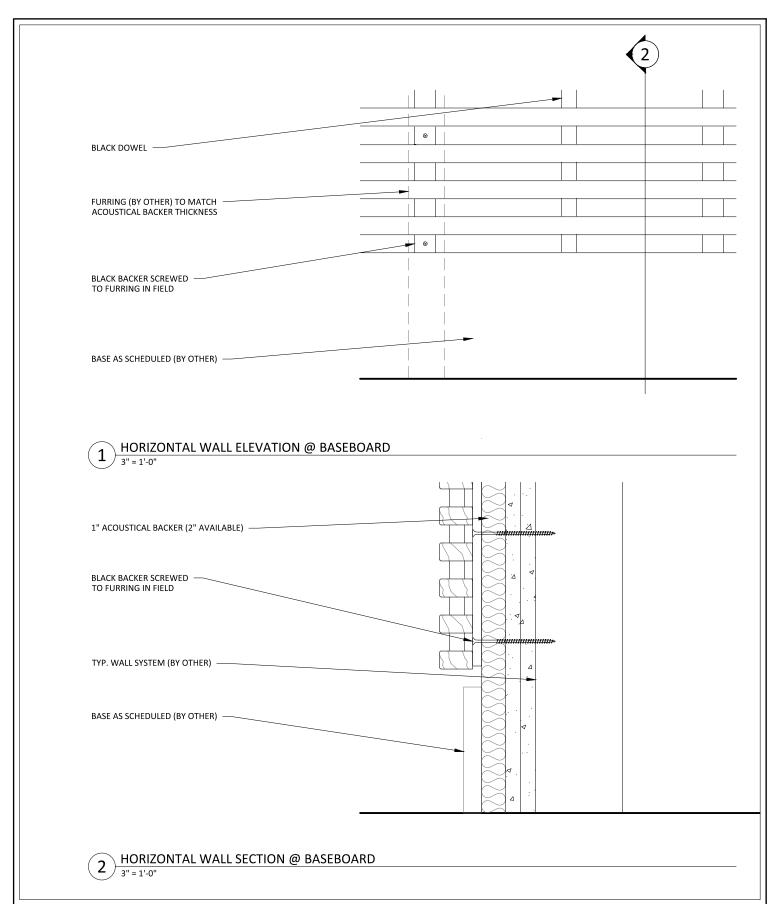

### GRILLE-B&D (HORIZONTAL WALL SYSTEM) - ISOMETRIC

SHEET NUMBER

12

GRILLE-B&D (HORIZONTAL WALL SYSTEM) - TRIM CONDITIONS

SHEET NUMBER

13

GRILLE-B&D (HORIZONTAL WALL SYSTEM) - BASEBOARD DETAILS

SHEET NUMBER