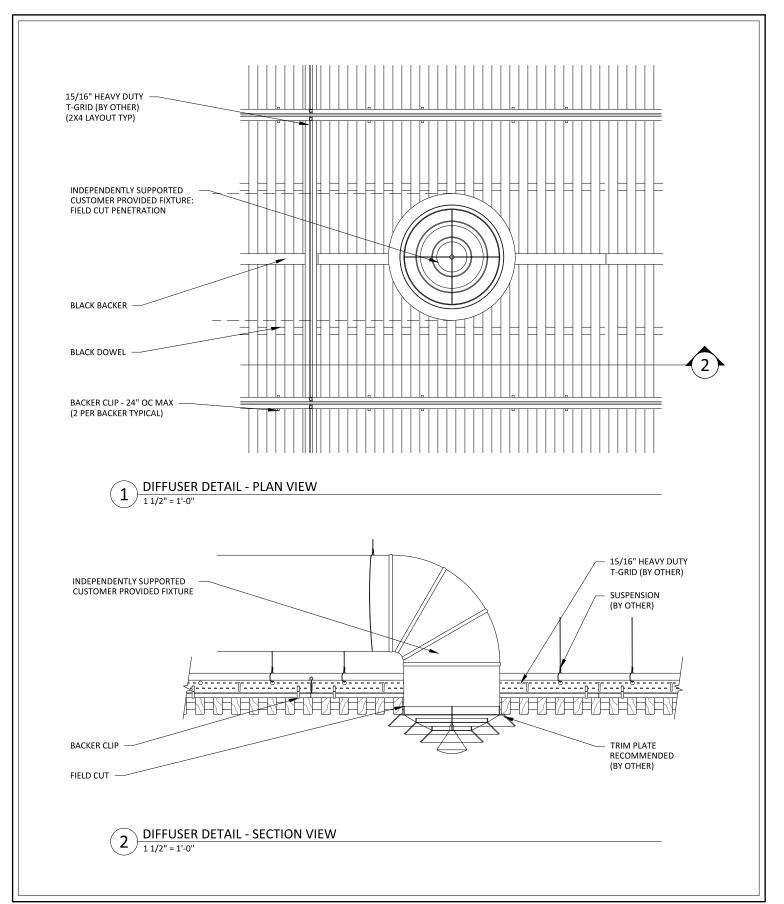

#### GRILLE-B&D (CEILING SYSTEM) - DIFFUSER DETAILS

SHEET NUMBER

10

123 Columbia Court North, Chaska, Minnesota 55318 P. 800.527.6253

GRILLE-B&D (CEILING SYSTEM) -LINEAR LIGHT DETAILS

SHEET NUMBER

11

LAST REVISED: 6/29/2023 SCALE: AS NOTED