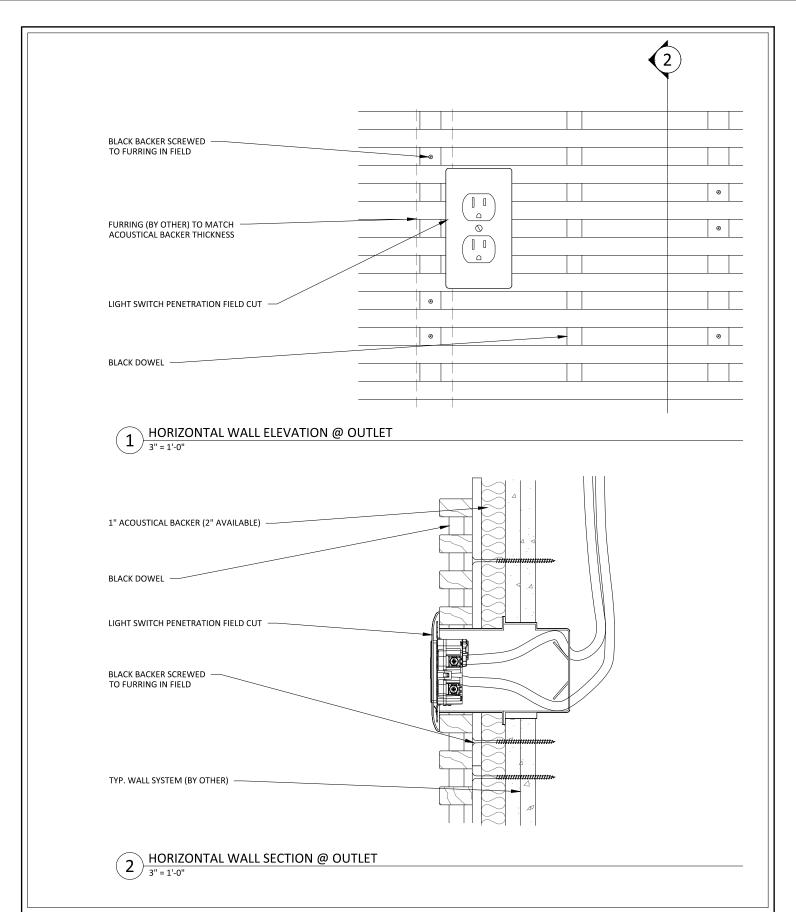

### GRILLE-B&D (HORIZONTAL WALL SYSTEM) - OUTLET DETAILS

SHEET NUMBER

15

GRILLE-B&D (HORIZONTAL WALL SYSTEM) - LIGHT SWITCH

SHEET NUMBER

16