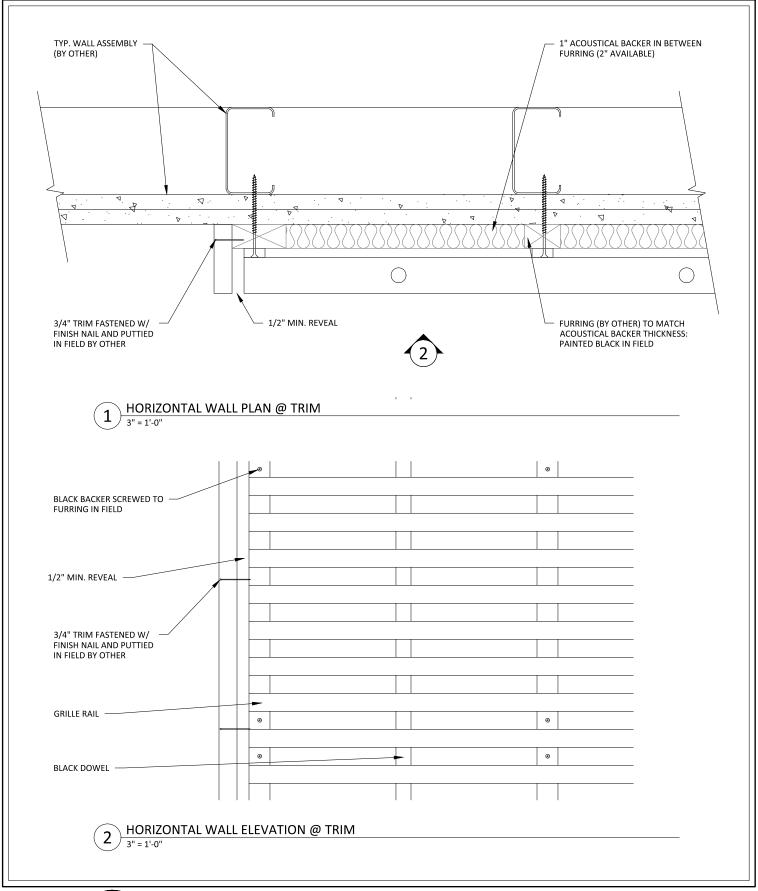

### GRILLE-B&D (HORIZONTAL WALL SYSTEM) - ISOMETRIC

SHEET NUMBER

12

GRILLE-B&D (HORIZONTAL WALL SYSTEM) - TRIM CONDITIONS

SHEET NUMBER

13

GRILLE-B&D (HORIZONTAL WALL SYSTEM) - BASEBOARD DETAILS

SHEET NUMBER