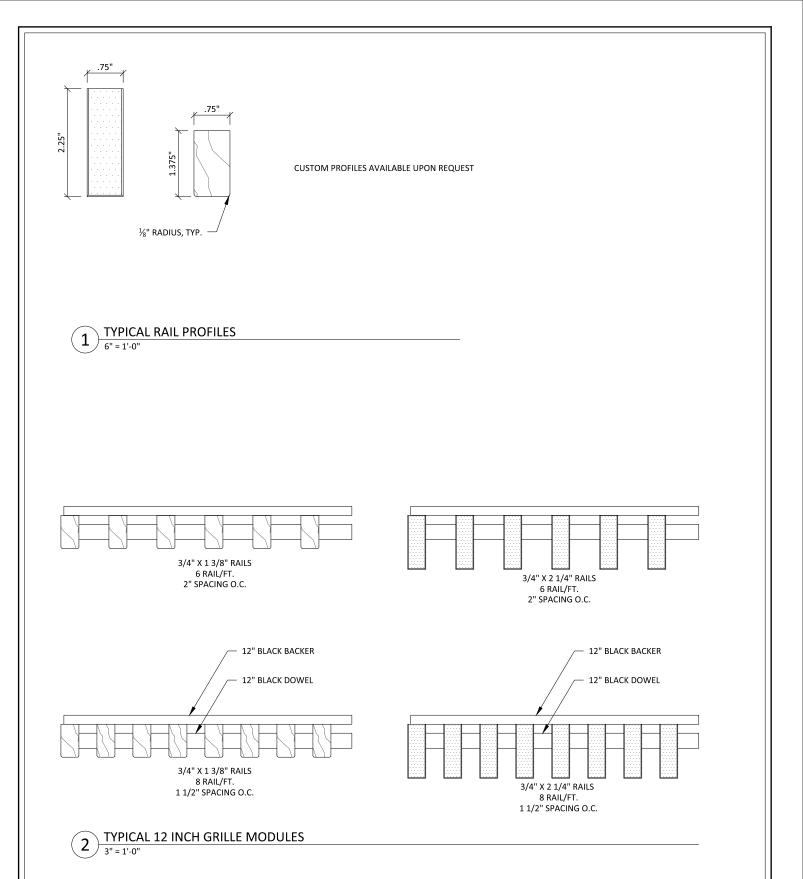

#### GRILLE-B&D SYSTEM - TYPICAL PROFILE OPTIONS

SHEET NUMBER

2

SCALE: AS NOTED

LAST REVISED:6/29/2023

DRAWN BY: BH

GRILLE-B&D (CEILING SYSTEM) - ISOMETRIC

SHEET NUMBER