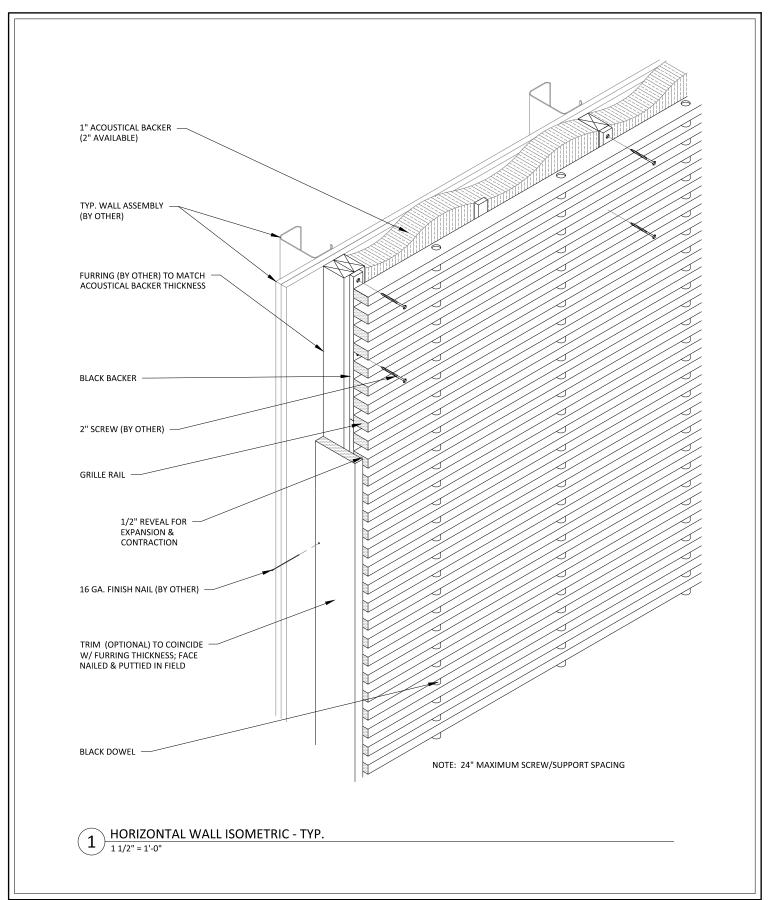

### GRILLE-B&D (HORIZONTAL WALL SYSTEM) - ISOMETRIC

SHEET NUMBER

12

GRILLE-B&D (HORIZONTAL WALL SYSTEM) - TRIM CONDITIONS

SHEET NUMBER

13

GRILLE-B&D (HORIZONTAL WALL SYSTEM) - BASEBOARD DETAILS

SHEET NUMBER