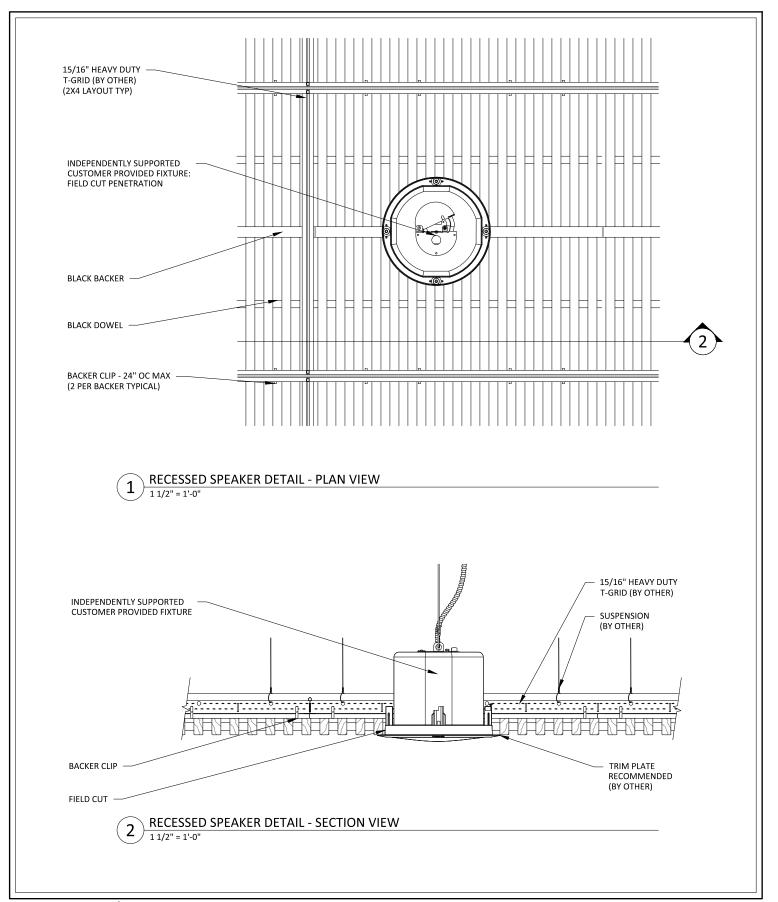

### GRILLE-B&D (CEILING SYSTEM) - PENDANT LIGHT DETAILS

SHEET NUMBER

8

GRILLE-B&D (CEILING SYSTEM) - RECESSED SPEAKER DETAILS

SHEET NUMBER

9