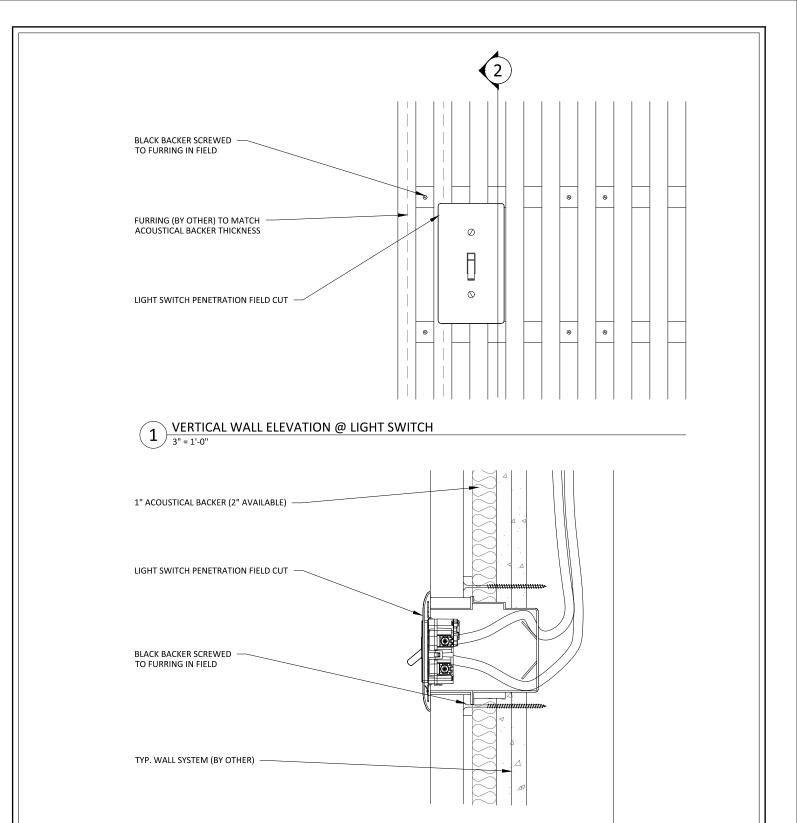

LING SYSTEM) -LINEAR LIGHT DETAILS

SHEET NUMBER

11

LAST REVISED: 6/29/2023 SCALE: AS NOTED

DRAWN BY: BH





### GRILLE-B&D (HORIZONTAL WALL SYSTEM) - ISOMETRIC

SHEET NUMBER

12





GRILLE-B&D (HORIZONTAL WALL SYSTEM) - TRIM CONDITIONS

SHEET NUMBER

13





GRILLE-B&D (HORIZONTAL WALL SYSTEM) - BASEBOARD DETAILS

SHEET NUMBER

14





### GRILLE-B&D (HORIZONTAL WALL SYSTEM) - OUTLET DETAILS

SHEET NUMBER

15





GRILLE-B&D (HORIZONTAL WALL SYSTEM) - LIGHT SWITCH

SHEET NUMBER

16





## GRILLE-B&D (VERTICAL WALL SYSTEM) - ISOMETRIC

SHEET NUMBER

17





# GRILLE-B&D (VERTICAL WALL SYSTEM) - TRIM CONDITIONS

SHEET NUMBER

18





## GRILLE-B&D (VERTICAL WALL SYSTEM) - BASEBOARD DETAILS

SHEET NUMBER

19





## GRILLE-B&D (VERTICAL WALL SYSTEM) - OUTLET DETAILS

SHEET NUMBER

20



2 VERTICAL WALL SECTION @ LIGHT SWITCH



# GRILLE-B&D (VERTICAL WALL SYSTEM) - LIGHT SWITCH DETAILS

SHEET NUMBER

21





### GRILLE-B&D SYSTEM - FIELD FINISHED END INSTRUCTIONS

SHEET NUMBER

22

DRAWN BY: BH





#### GRILLE-B&D SYSTEM - ANGLED CUT INSTRUCTIONS

SCALE: AS NOTED LAST REVISED: 6/29/2023

SHEET NUMBER

23

DRAWN BY: BH