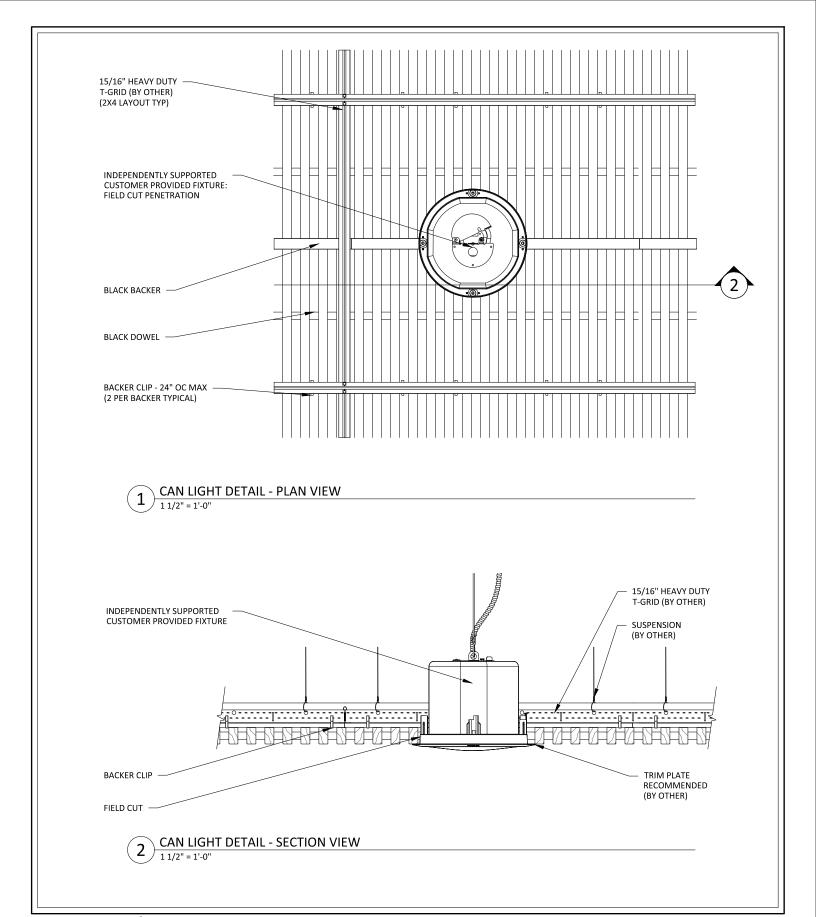

#### GRILLE-B&D (CEILING SYSTEM) - CAN LIGHT DETAILS

SCALE: AS NOTED LAST REVISED: 6/29/2023

SHEET NUMBER

/

DRAWN BY: BH