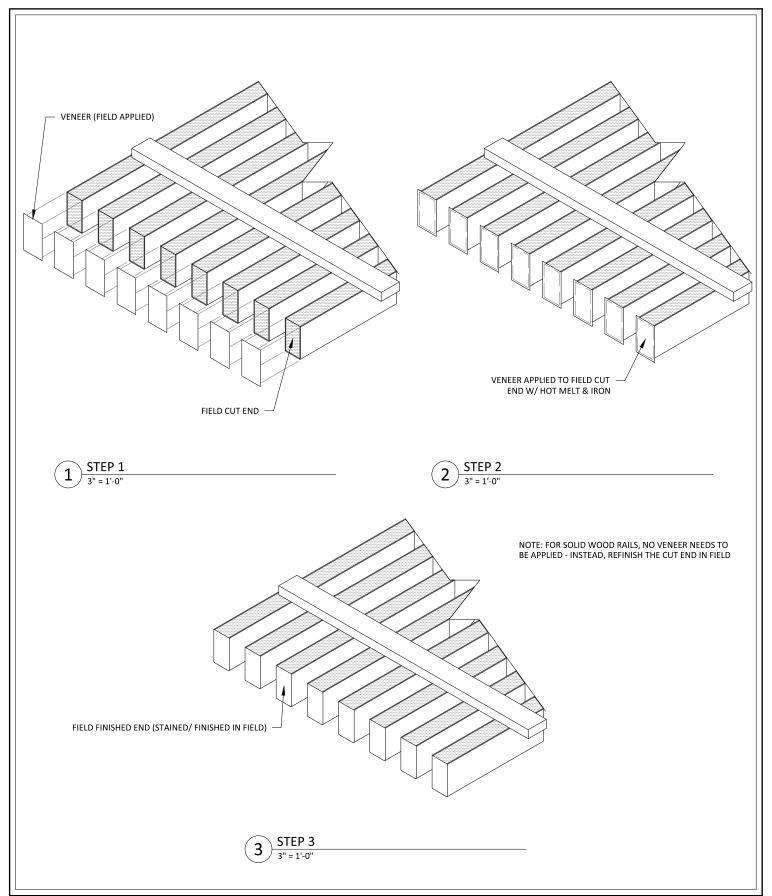

### GRILLE-B&D SYSTEM - FIELD FINISHED END INSTRUCTIONS

SHEET NUMBER

22

DRAWN BY: BH