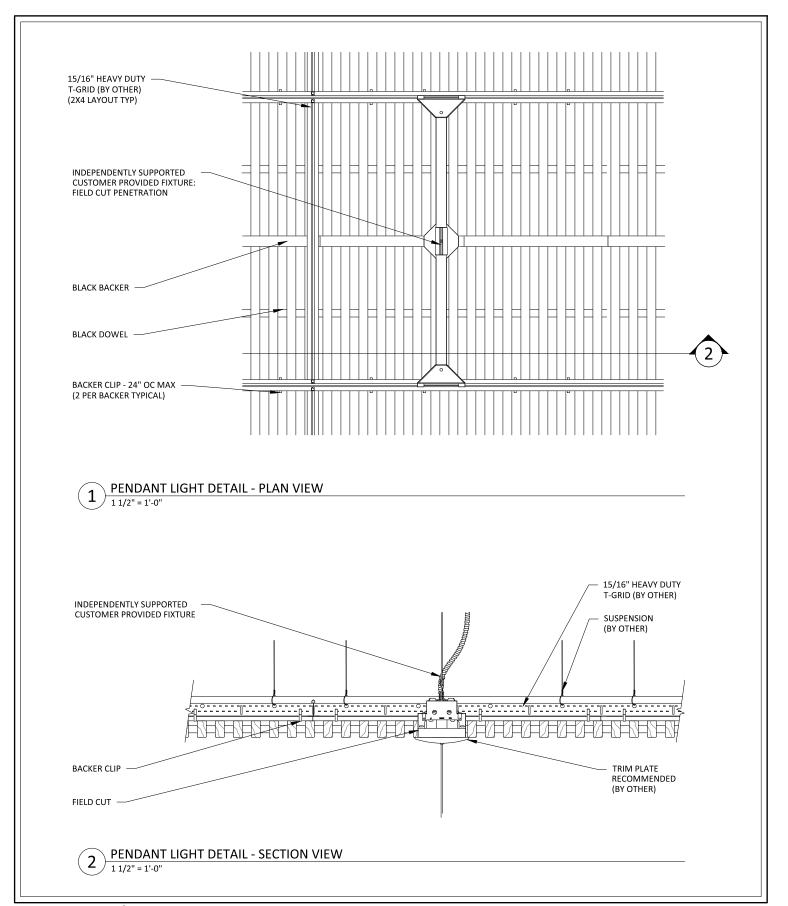

### GRILLE-B&D (CEILING SYSTEM) - PENDANT LIGHT DETAILS

SHEET NUMBER

8

GRILLE-B&D (CEILING SYSTEM) - RECESSED SPEAKER DETAILS

SHEET NUMBER

9