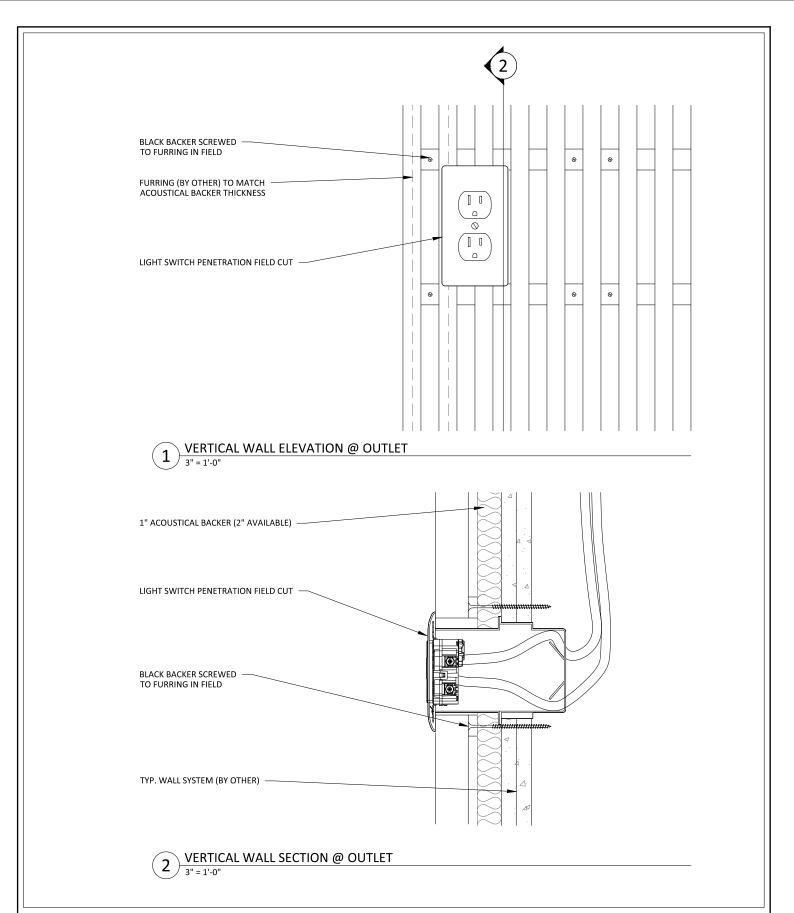

## GRILLE-B&D (VERTICAL WALL SYSTEM) - OUTLET DETAILS

SHEET NUMBER

20

2 VERTICAL WALL SECTION @ LIGHT SWITCH