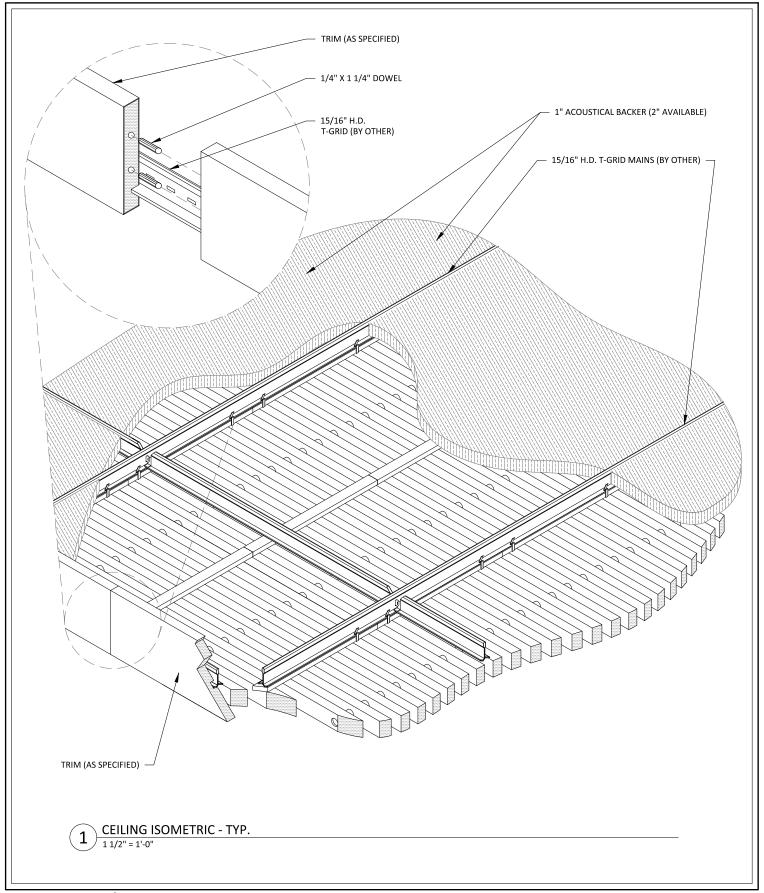

#### GRILLE-B&D SYSTEM - TYPICAL PROFILE OPTIONS

SHEET NUMBER

2

SCALE: AS NOTED

LAST REVISED:6/29/2023

DRAWN BY: BH

GRILLE-B&D (CEILING SYSTEM) - ISOMETRIC

SHEET NUMBER