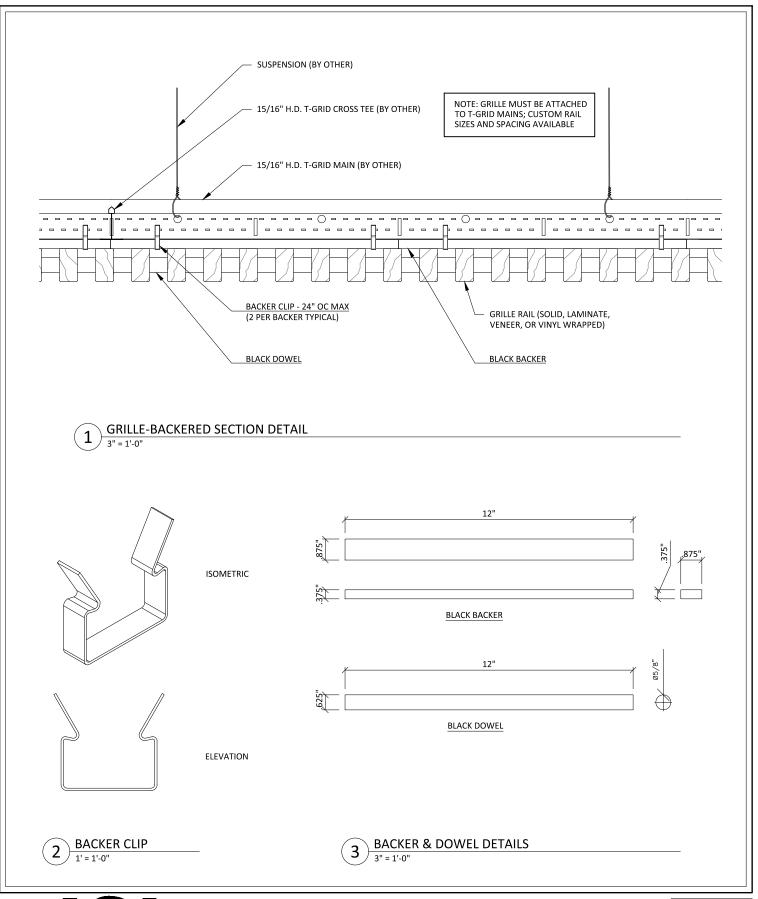

# GRILLE-B&D (CEILING SYSTEM) - SECTION DETAILS & HARDWARE

SHEET NUMBER

1

DRAWN BY: BH