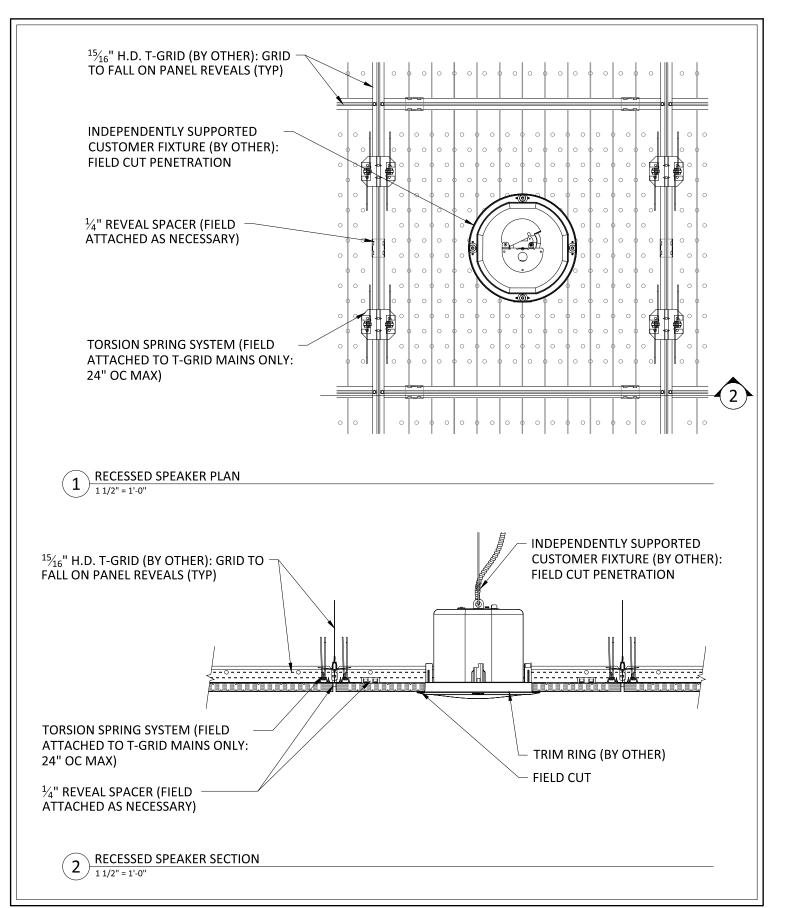

AUDITION PANEL (TORSION SPRING SYSTEM) - PENDANT LIGHT DETAIL

SHEET NUMBER

10

DRAWN BY: BH

AUDITION PANEL (TORSION SPRING SYSTEM) - SPEAKER DETAIL

SHEET NUMBER

11

DRAWN BY: BH