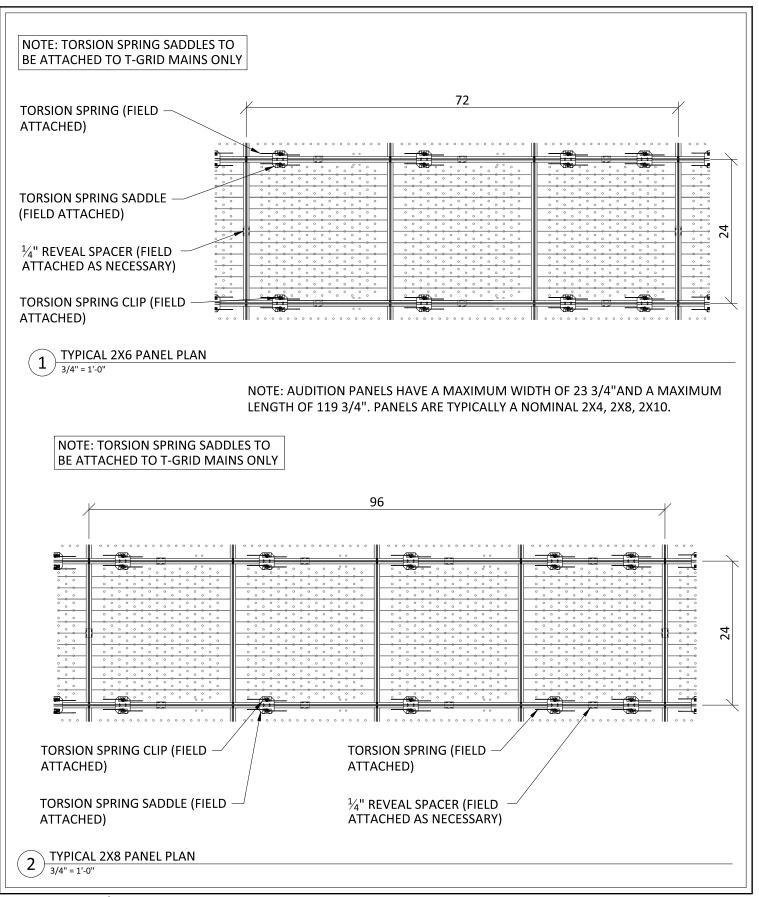

DRAWN BY: BH

SHEET NUMBER

2

NOTE: TORSION SPRING SADDLES TO BE ATTACHED TO T-GRID MAINS ONLY

3/4" = 1'-0"

NOTE: AUDITION PANELS HAVE A MAXIMUM WIDTH OF 23 3/4"AND A MAXIMUM LENGTH OF 119 3/4". PANELS ARE TYPICALLY A NOMINAL 2X4, 2X8, 2X10.

AUDITION PANEL (TORSION SPRING SYSTEM) - TYPICAL PANEL PLANS

SHEET NUMBER

3

DRAWN BY: BH

AUDITION PANEL (TORSION SPRING SYSTEM) - TYPICAL PANEL PLANS

SHEET NUMBER

4

AUDITION PANEL (TORSION SPRING SYSTEM) - ISOMETRIC