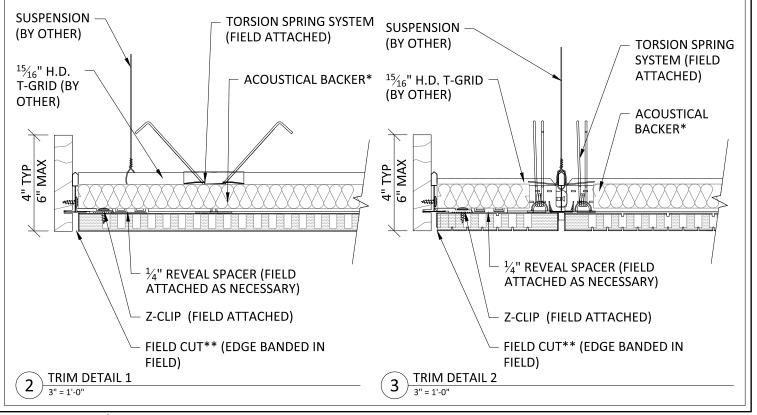

SHEET NUMBER

DRAWN BY: BH

5

- \*\* ALL FIELD CUTS TO ALLOW FOR ½" MIN REVEAL FOR EXPANSION & CONTRACTION
- \* 1"ACOUSTICAL BACKER RECOMMENDED FOR USE WITH PERFORATED PANELS (2" AVAILABLE)

AUDITION PANEL (TORSION SPRING SYSTEM) - TRIM CONDITIONS