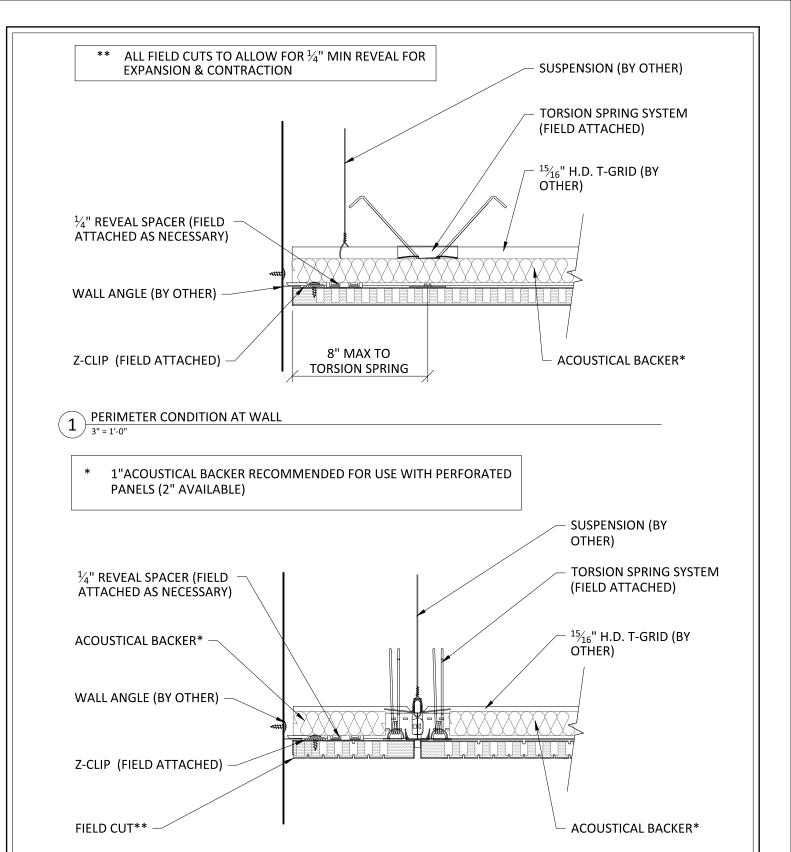

SHEET NUMBER

DRAWN BY: BH

5

- \*\* ALL FIELD CUTS TO ALLOW FOR ½" MIN REVEAL FOR EXPANSION & CONTRACTION
- \* 1"ACOUSTICAL BACKER RECOMMENDED FOR USE WITH PERFORATED PANELS (2" AVAILABLE)

AUDITION PANEL (TORSION SPRING SYSTEM) - TRIM CONDITIONS

SHEET NUMBER

6

DRAWN BY: BH

PERIMETER CONDITION AT WALL

AUDITION PANEL (TORSION SPRING SYSTEM) - EDGE CONDITIONS

SHEET NUMBER

7

DRAWN BY: BH