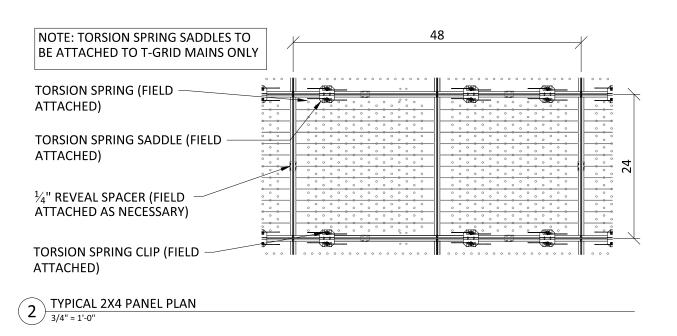

DRAWN BY: BH

SHEET NUMBER

2

NOTE: TORSION SPRING SADDLES TO BE ATTACHED TO T-GRID MAINS ONLY

3/4" = 1'-0"

NOTE: AUDITION PANELS HAVE A MAXIMUM WIDTH OF 23 3/4"AND A MAXIMUM LENGTH OF 119 3/4". PANELS ARE TYPICALLY A NOMINAL 2X4, 2X8, 2X10.

AUDITION PANEL (TORSION SPRING SYSTEM) - TYPICAL PANEL PLANS

SHEET NUMBER

3

DRAWN BY: BH

AUDITION PANEL (TORSION SPRING SYSTEM) - TYPICAL PANEL PLANS

SHEET NUMBER

4

AUDITION PANEL (TORSION SPRING SYSTEM) - ISOMETRIC