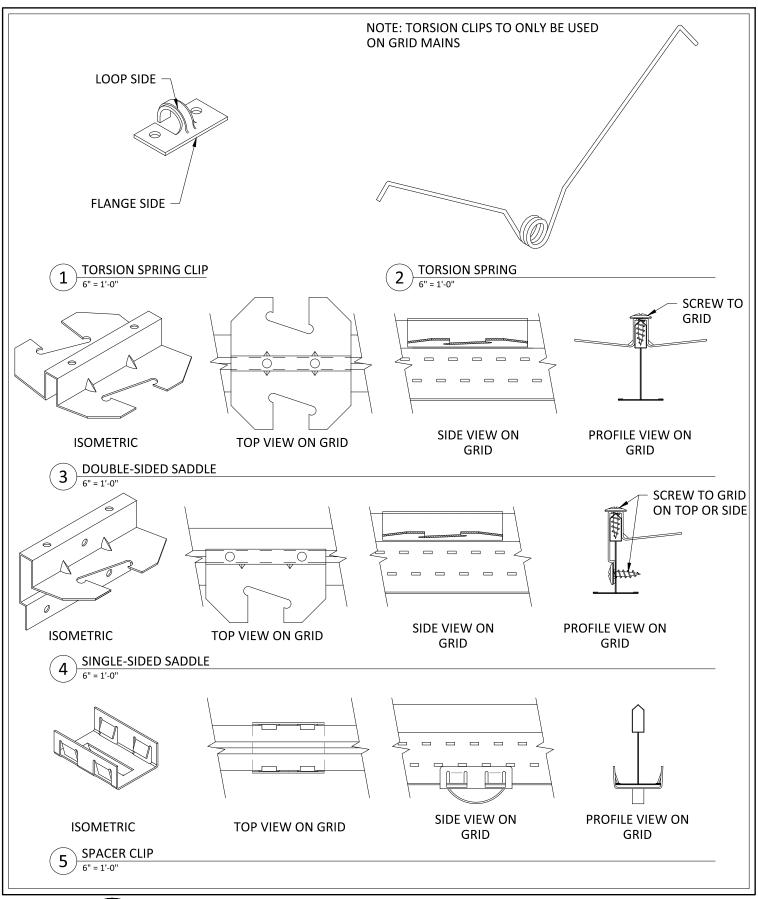

123 Columbia Court North, Chaska, Minnesota 55318 P. 800.527.6253

AUDITION PANEL (TORSION SPRING SYSTEM) - SECTION

SHEET NUMBER

1

AUDITION PANEL(TORSION SPRING SYSTEM) - CLIP DETAILS

LAST REVISED: 6/29/2023

DRAWN BY: BH

SHEET NUMBER

2

NOTE: TORSION SPRING SADDLES TO BE ATTACHED TO T-GRID MAINS ONLY

3/4" = 1'-0"

NOTE: AUDITION PANELS HAVE A MAXIMUM WIDTH OF 23 3/4"AND A MAXIMUM LENGTH OF 119 3/4". PANELS ARE TYPICALLY A NOMINAL 2X4, 2X8, 2X10.