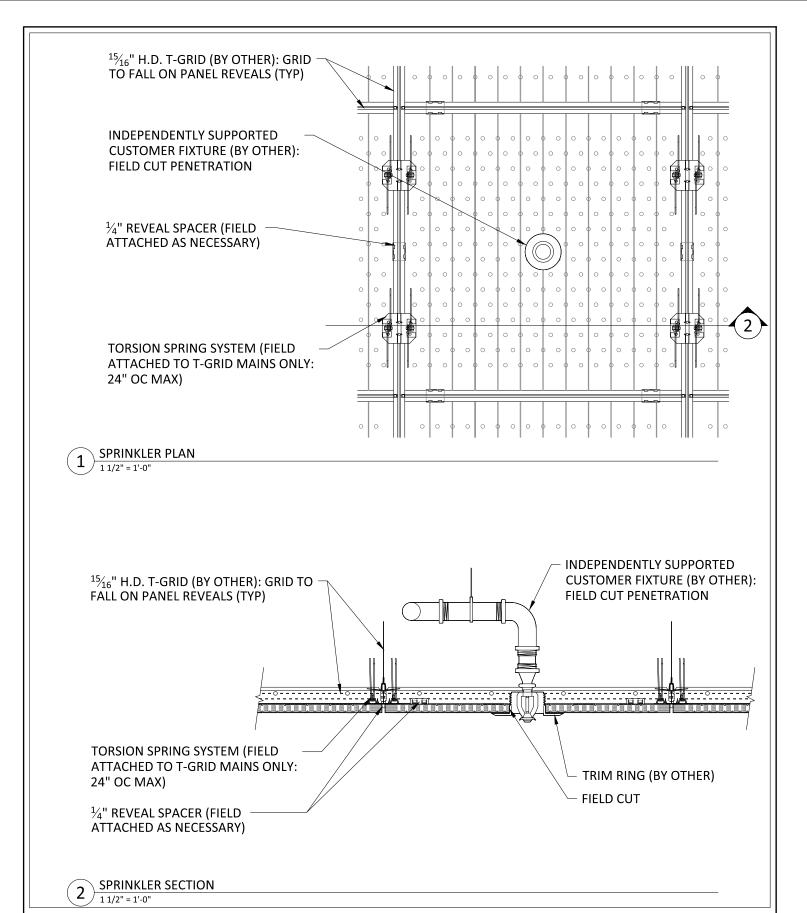

AUDITION PANEL (TORSION SPRING SYSTEM) - SPRINKLER HEAD DETAIL

SHEET NUMBER

8

DRAWN BY: BH

AUDITION PANEL (TORSION SPRING SYSTEM) - CAN LIGHT DETAIL

SHEET NUMBER

9

DRAWN BY: BH