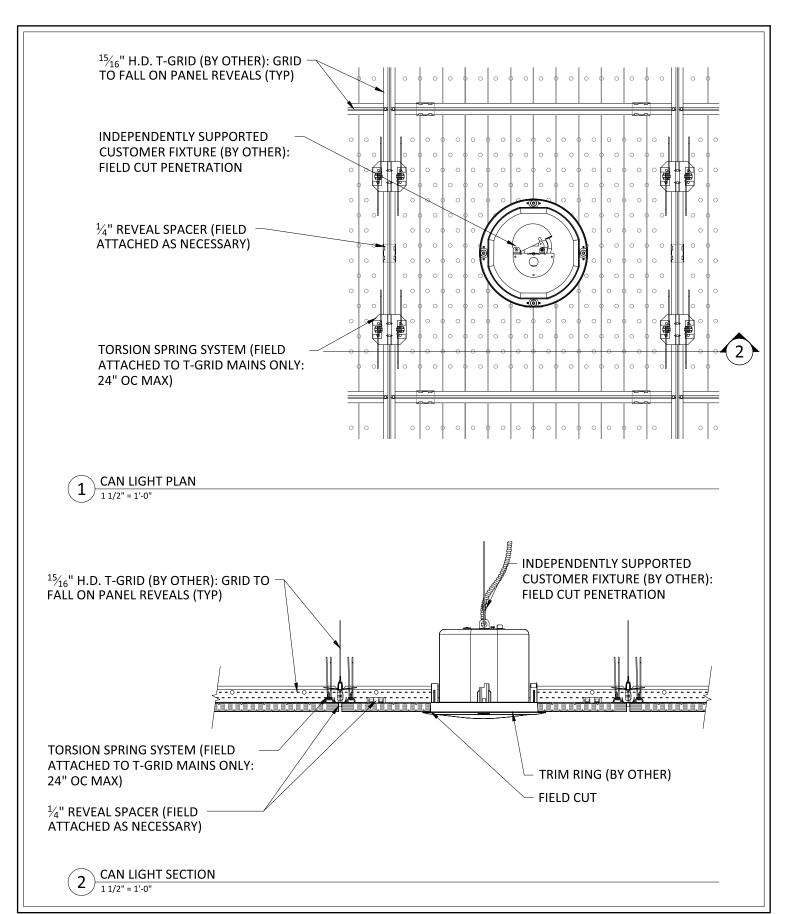

AUDITION PANEL (TORSION SPRING SYSTEM) - SPRINKLER HEAD DETAIL

SHEET NUMBER

8

DRAWN BY: BH

AUDITION PANEL (TORSION SPRING SYSTEM) - CAN LIGHT DETAIL

SHEET NUMBER

9

DRAWN BY: BH