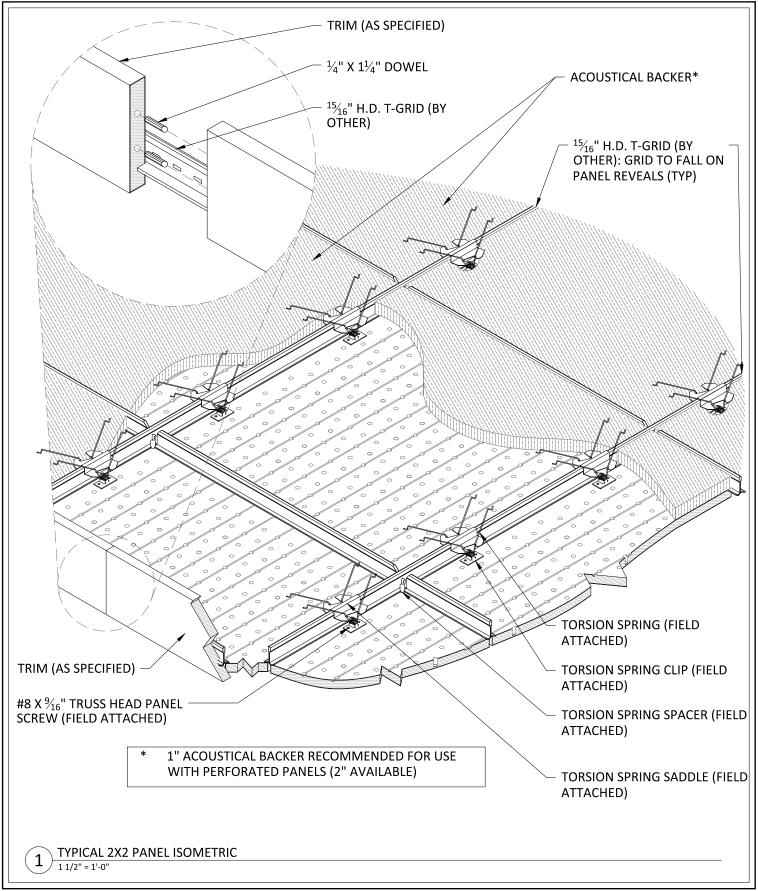

\* PANELS MAY BE PERFORATED (AS SPECIFIED) IN WHICH CASE, ACOUSTICAL BACKER IS RECOMMENDED (1" OR 2" OPTIONS)

1 TYPICAL SECTION
3" = 1'-0"

NOTE: AUDITION PANELS HAVE A MAXIMUM WIDTH OF 23 3/4"AND A MAXIMUM LENGTH OF 119 3/4". PANELS ARE TYPICALLY A NOMINAL 2X4, 2X8, 2X10.

AUDITION PANEL (TORSION SPRING SYSTEM) - TYPICAL PANEL PLANS

SHEET NUMBER

3

DRAWN BY: BH

AUDITION PANEL (TORSION SPRING SYSTEM) - TYPICAL PANEL PLANS

SHEET NUMBER

4

AUDITION PANEL (TORSION SPRING SYSTEM) - ISOMETRIC