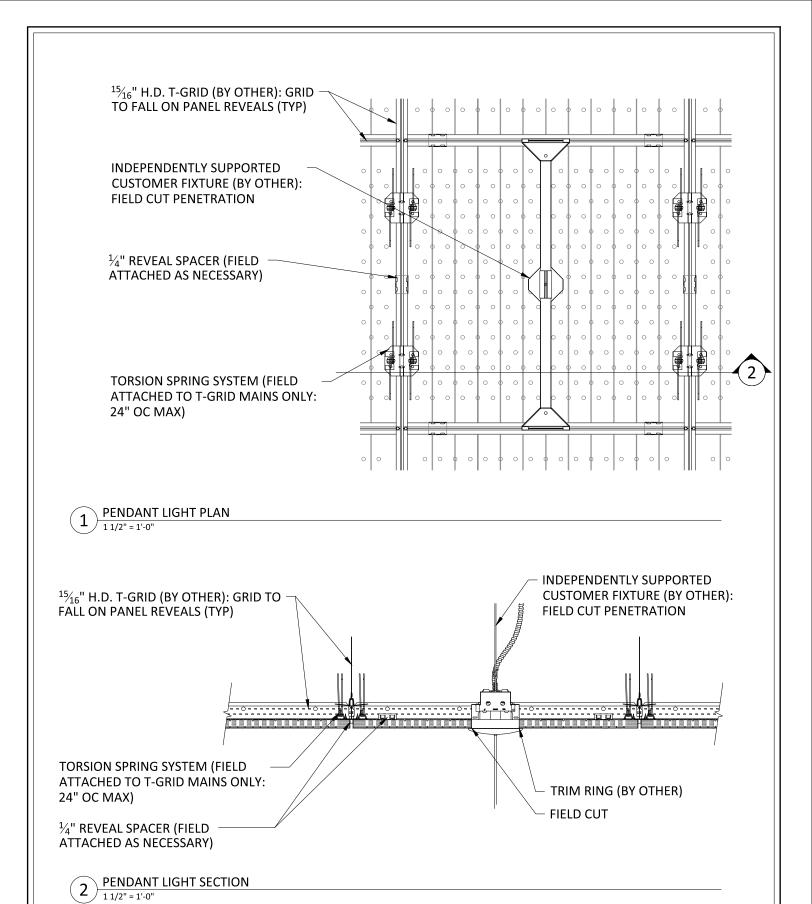

AUDITION PANEL (TORSION SPRING SYSTEM) - PENDANT LIGHT DETAIL

SHEET NUMBER

10

DRAWN BY: BH

AUDITION PANEL (TORSION SPRING SYSTEM) - SPEAKER DETAIL

SHEET NUMBER

11

DRAWN BY: BH