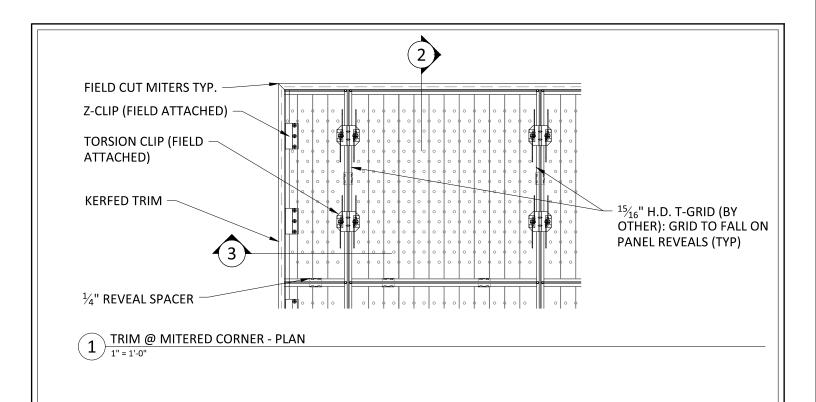

AUDITION PANEL (TORSION SPRING SYSTEM) - TYPICAL PANEL PLANS

SHEET NUMBER

3

DRAWN BY: BH

AUDITION PANEL (TORSION SPRING SYSTEM) - TYPICAL PANEL PLANS

SHEET NUMBER

4

AUDITION PANEL (TORSION SPRING SYSTEM) - ISOMETRIC