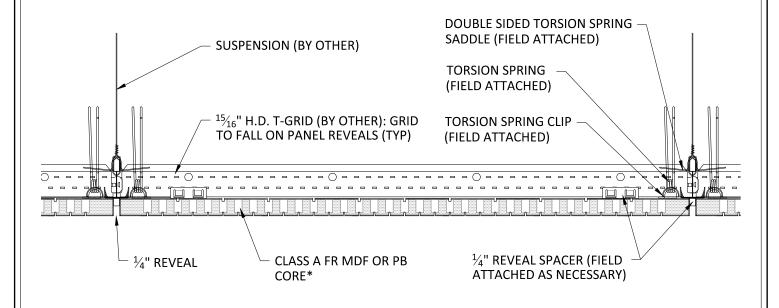

\* PANELS MAY BE PERFORATED (AS SPECIFIED) IN WHICH CASE, ACOUSTICAL BACKER IS RECOMMENDED (1" OR 2" OPTIONS)

1 TYPICAL SECTION
3" = 1'-0"

NOTE: AUDITION PANELS HAVE A MAXIMUM WIDTH OF 23 3/4"AND A MAXIMUM LENGTH OF 119 3/4". PANELS ARE TYPICALLY A NOMINAL 2X4, 2X8, 2X10.

123 Columbia Court North, Chaska, Minnesota 55318 P. 800.527.6253

AUDITION PANEL (TORSION SPRING SYSTEM) - SECTION

SHEET NUMBER

1

AUDITION PANEL(TORSION SPRING SYSTEM) - CLIP DETAILS

LAST REVISED: 6/29/2023