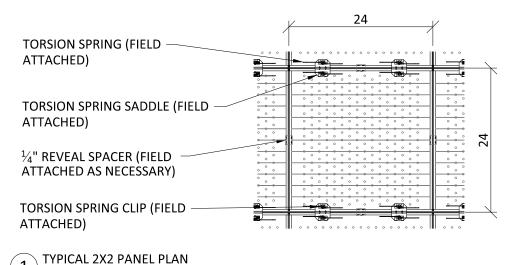

DRAWN BY: BH

SHEET NUMBER

2

NOTE: TORSION SPRING SADDLES TO BE ATTACHED TO T-GRID MAINS ONLY

3/4" = 1'-0"

NOTE: AUDITION PANELS HAVE A MAXIMUM WIDTH OF 23 3/4"AND A MAXIMUM LENGTH OF 119 3/4". PANELS ARE TYPICALLY A NOMINAL 2X4, 2X8, 2X10.

AUDITION PANEL (TORSION SPRING SYSTEM) - TYPICAL PANEL PLANS

SHEET NUMBER

3

DRAWN BY: BH

AUDITION PANEL (TORSION SPRING SYSTEM) - TYPICAL PANEL PLANS

SHEET NUMBER

4

AUDITION PANEL (TORSION SPRING SYSTEM) - ISOMETRIC