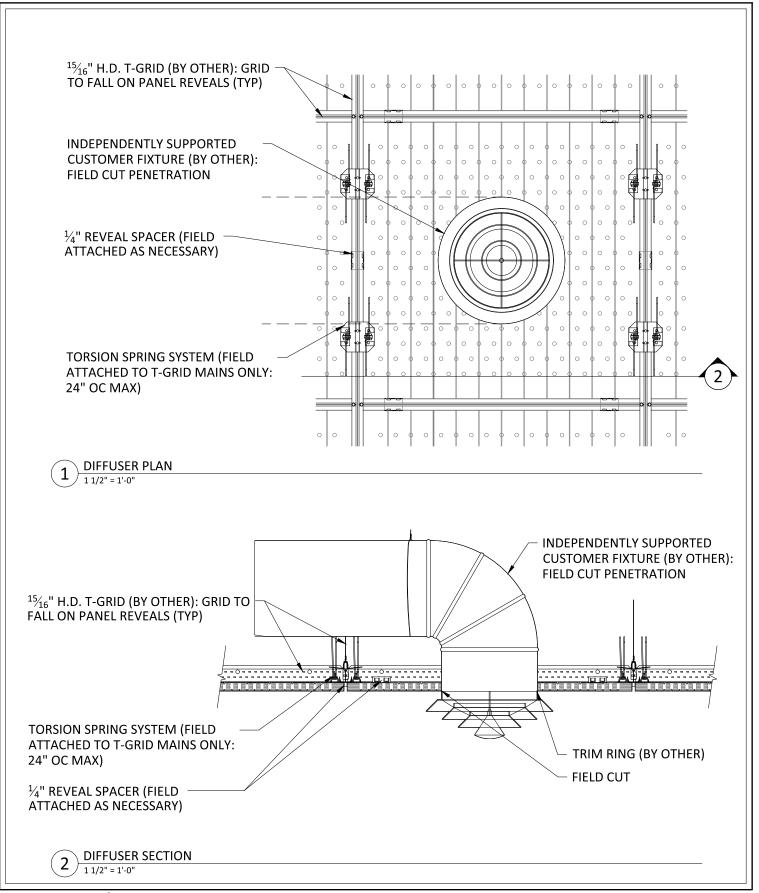

AUDITION PANEL (TORSION SPRING SYSTEM) - DIFFUSER DETAIL

SHEET NUMBER

DRAWN BY: BH

12