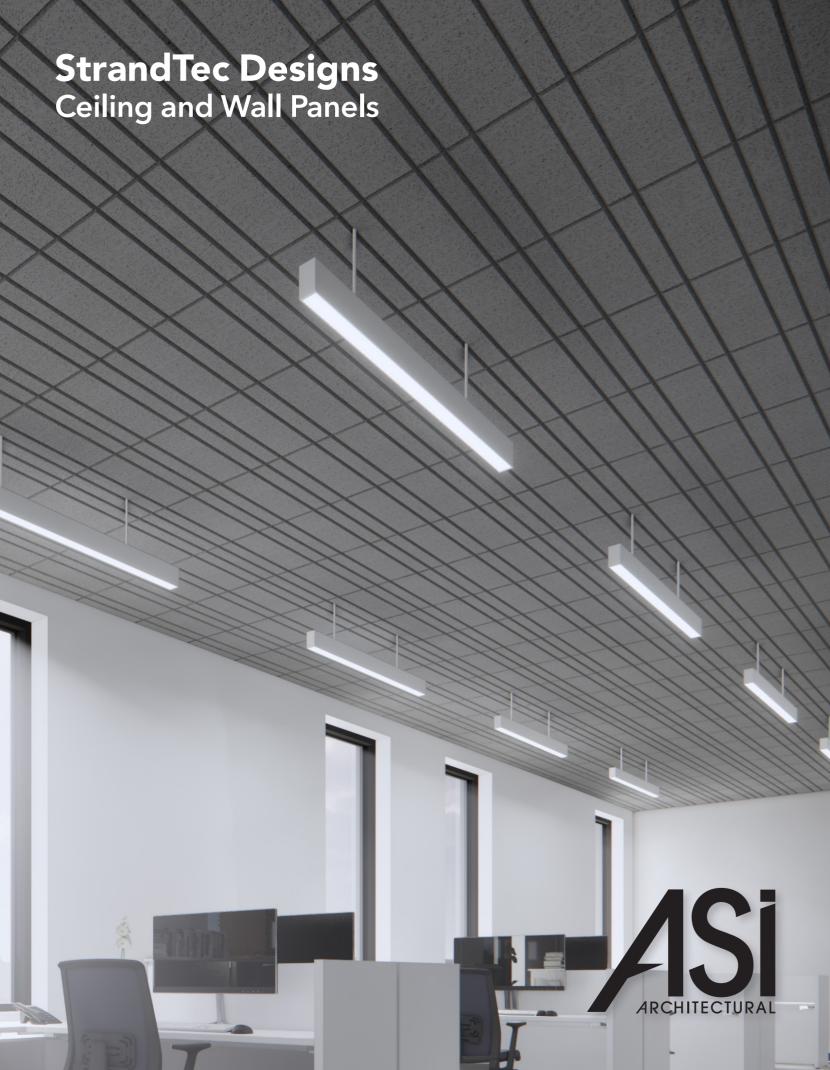

# **StrandTec Designs**Ceiling and Wall Panels

With the ability to be painted any color and an offering of 16 unique shapes, StrandTec Designs acoustic panels have limitless design possibilities, making it an excellent choice for any application. Flexible, variable, and mixable. Make big design statements, or keep it subtle, all while getting the performance StrandTec is known for. This environmentally friendly material is an excellent sound absorber (up to 0.95 NRC), Class A fire rated, highly resistant to microbial and fungal growth, and eligible for LEED credits.