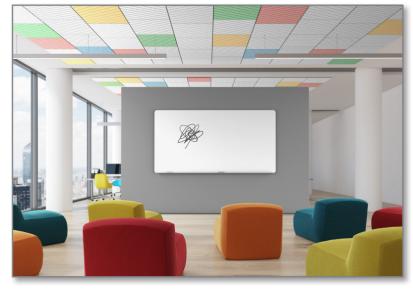

# **StrandTec Designs**Ceiling and Wall Panels

With the ability to be painted any color and an offering of 16 unique shapes, StrandTec Designs acoustic panels have limitless design possibilities, making it an excellent choice for any application. Flexible, variable, and mixable. Make big design statements, or keep it subtle, all while getting the performance StrandTec is known for. This environmentally friendly material is an excellent sound absorber (up to 0.95 NRC), Class A fire rated, highly resistant to microbial and fungal growth, and eligible for LEED credits.

# **FEATURES & BENEFITS**

- Paintable to any color.
- Mix & match designs, or rotate the panel at installation for limitless possibilities
- Fire-Resistant
- Manufactured from natural materials

## **DESIGNS**

\*Differences exist between the 24" x 24" and 24" x 48" panels for some designs. Visit our website for full details.