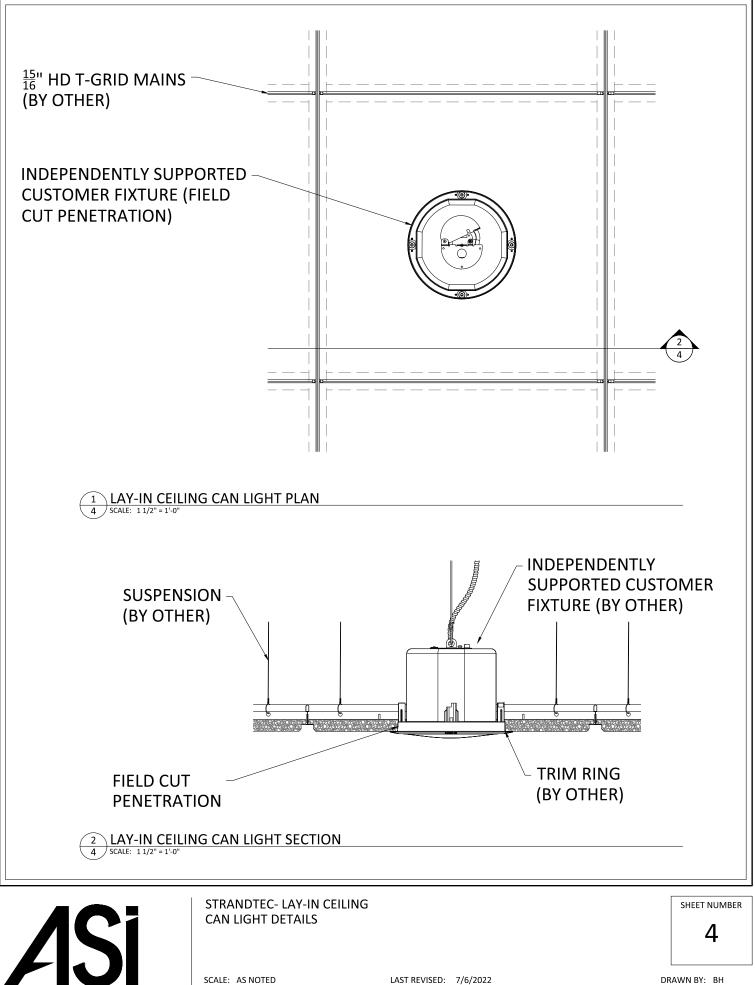

SCALE: AS NOTED

123 Columbia Court North, Chaska

Minnesota 55318 P. 800.527.6253

LAST REVISED: 7/6/2022

DRAWN BY: BH

DO NOT SCALE DRAWING. FIGURED DIMENSIONS ARE TO BE FOLLOWED. READ THIS DRAWING IN CONNECTION WITH GENERAL ARCHITECTURAL PLANS, STRUCTURAL PLANS, AND OTHER RELATED DRAWINGS. THESE DRAWINGS REPRESENT ASI'S UNDERSTANDING AND INTERPRETATION OF THE ARCHITECTURAL DRAWINGS AND HOW ASI PRODUCTS RELATE TO THE PROJECT. COPYRIGHT ASI © 2022





123 Columbia Court North, Chaska Minnesota 55318 P. 800.527.6253

DO NOT SCALE DRAWING. FIGURED DIMENSIONS ARE TO BE FOLLOWED. READ THIS DRAWING IN CONNECTION WITH GENERAL ARCHITECTURAL PLANS, STRUCTURAL PLANS, AND OTHER RELATED DRAWINGS. THESE DRAWINGS REPRESENT ASI'S UNDERSTANDING AND INTERPRETATION OF THE ARCHITECTURAL DRAWINGS AND HOW ASI PRODUCTS RELATE TO THE PROJECT. COPYRIGHT ASI © 2022