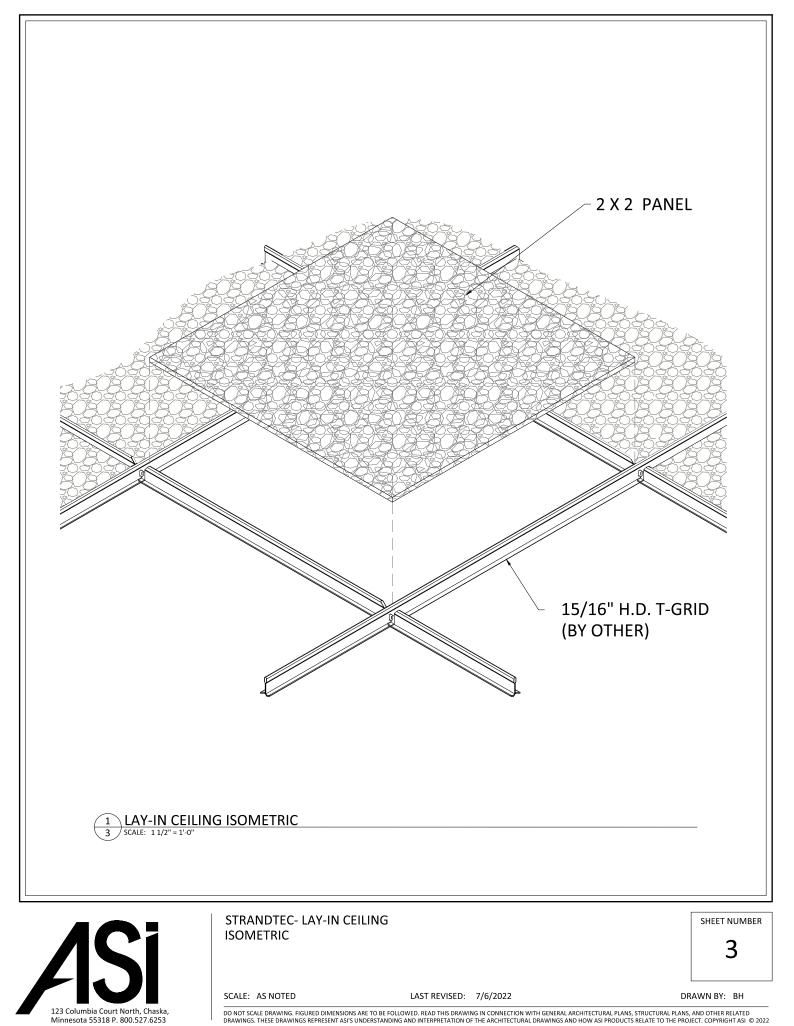

SCALE: AS NOTED

123 Columbia Court North, Chaska

Minnesota 55318 P. 800.527.6253

LAST REVISED: 7/6/2022

DRAWN BY: BH

DO NOT SCALE DRAWING. FIGURED DIMENSIONS ARE TO BE FOLLOWED. READ THIS DRAWING IN CONNECTION WITH GENERAL ARCHITECTURAL PLANS, STRUCTURAL PLANS, AND OTHER RELATED DRAWINGS. THESE DRAWINGS REPRESENT ASI'S UNDERSTANDING AND INTERPRETATION OF THE ARCHITECTURAL DRAWINGS AND HOW ASI PRODUCTS RELATE TO THE PROJECT. COPYRIGHT ASI © 2022





123 Columbia Court North, Chaska Minnesota 55318 P. 800.527.6253

DO NOT SCALE DRAWING. FIGURED DIMENSIONS ARE TO BE FOLLOWED. READ THIS DRAWING IN CONNECTION WITH GENERAL ARCHITECTURAL PLANS, STRUCTURAL PLANS, AND OTHER RELATED DRAWINGS. THESE DRAWINGS REPRESENT ASI'S UNDERSTANDING AND INTERPRETATION OF THE ARCHITECTURAL DRAWINGS AND HOW ASI PRODUCTS RELATE TO THE PROJECT. COPYRIGHT ASI © 2022