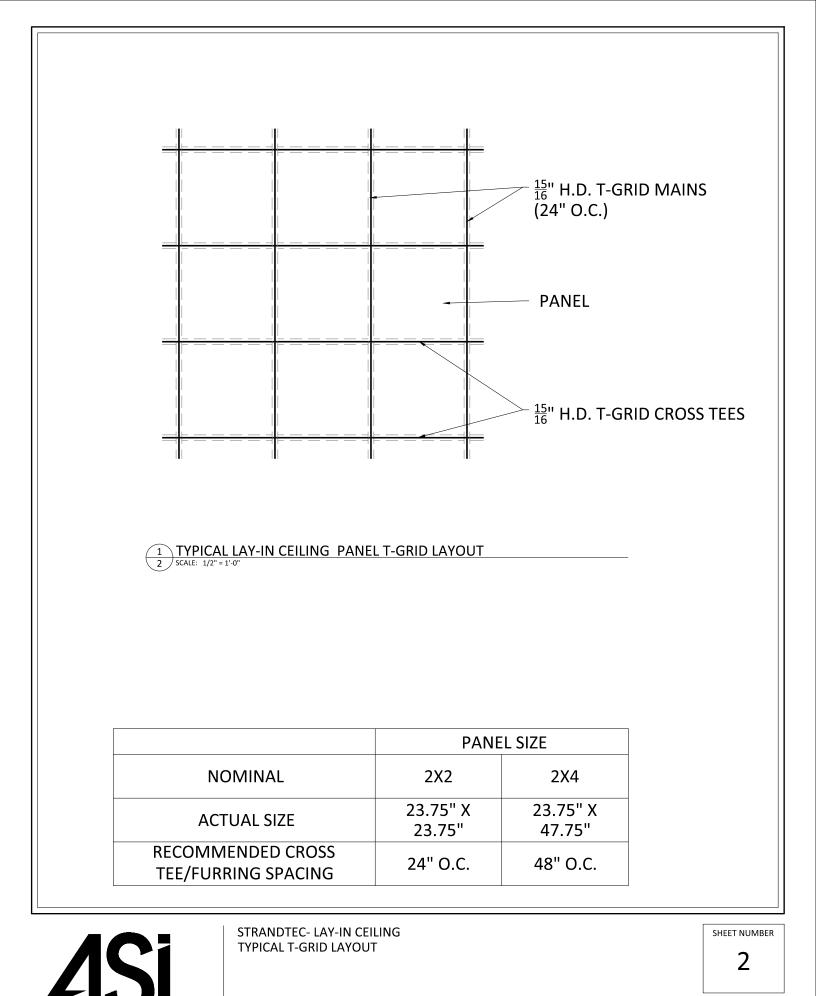

SCALE: AS NOTED

123 Columbia Court North, Chaska

Minnesota 55318 P. 800.527.6253

LAST REVISED: 7/6/2022

DRAWN BY: BH

DO NOT SCALE DRAWING. FIGURED DIMENSIONS ARE TO BE FOLLOWED. READ THIS DRAWING IN CONNECTION WITH GENERAL ARCHITECTURAL PLANS, STRUCTURAL PLANS, AND OTHER RELATED DRAWINGS. THESE DRAWINGS REPRESENT ASI'S UNDERSTANDING AND INTERPRETATION OF THE ARCHITECTURAL DRAWINGS AND HOW ASI PRODUCTS RELATE TO THE PROJECT. COPYRIGHT ASI © 2022





123 Columbia Court North, Chaska Minnesota 55318 P. 800.527.6253

DO NOT SCALE DRAWING. FIGURED DIMENSIONS ARE TO BE FOLLOWED. READ THIS DRAWING IN CONNECTION WITH GENERAL ARCHITECTURAL PLANS, STRUCTURAL PLANS, AND OTHER RELATED DRAWINGS. THESE DRAWINGS REPRESENT ASI'S UNDERSTANDING AND INTERPRETATION OF THE ARCHITECTURAL DRAWINGS AND HO