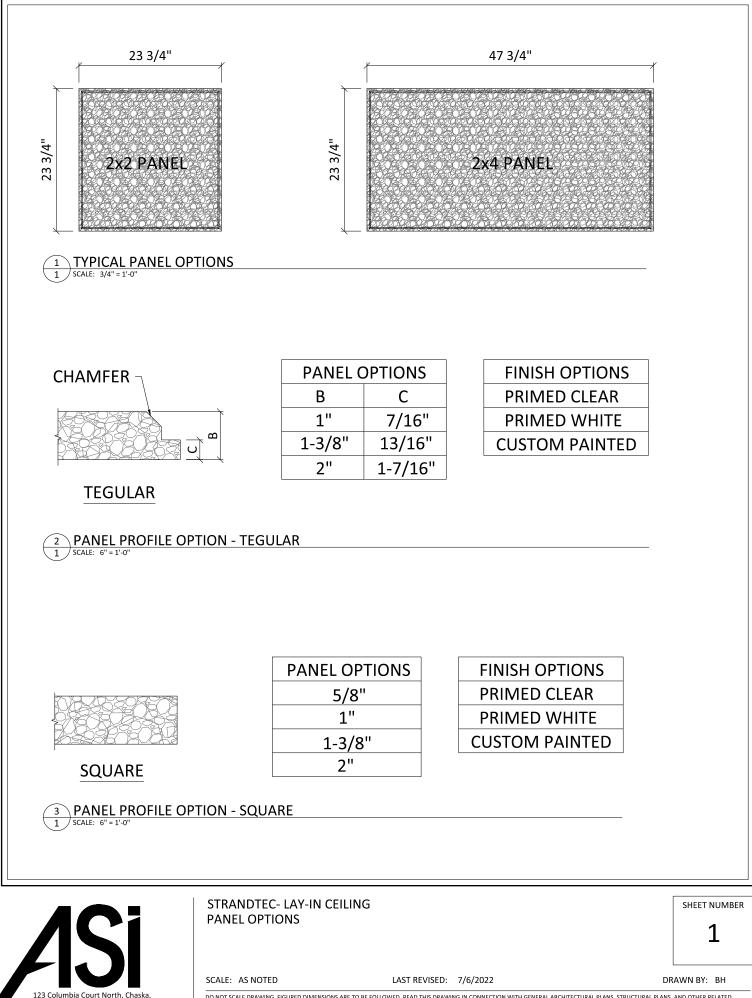

SCALE: AS NOTED

123 Columbia Court North, Chaska

Minnesota 55318 P. 800.527.6253

LAST REVISED: 7/6/2022

DRAWN BY: BH

DO NOT SCALE DRAWING. FIGURED DIMENSIONS ARE TO BE FOLLOWED. READ THIS DRAWING IN CONNECTION WITH GENERAL ARCHITECTURAL PLANS, STRUCTURAL PLANS, AND OTHER RELATED DRAWINGS. THESE DRAWINGS REPRESENT ASI'S UNDERSTANDING AND INTERPRETATION OF THE ARCHITECTURAL DRAWINGS AND HOW ASI PRODUCTS RELATE TO THE PROJECT. COPYRIGHT ASI © 2022





123 Columbia Court North, Chaska Minnesota 55318 P. 800.527.6253

DO NOT SCALE DRAWING. FIGURED DIMENSIONS ARE TO BE FOLLOWED. READ THIS DRAWING IN CONNECTION WITH GENERAL ARCHITECTURAL PLANS, STRUCTURAL PLANS, AND OTHER RELATED DRAWINGS. THESE DRAWINGS REPRESENT ASI'S UNDERSTANDING AND INTERPRETATION OF THE ARCHITECTURAL DRAWINGS AND