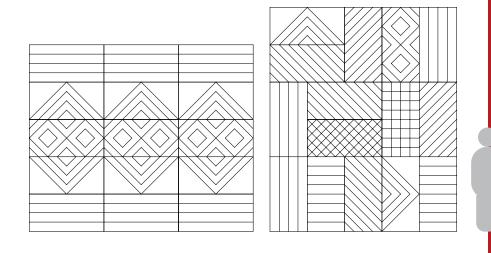

### LONGITUDE **LATITIUDE GRID ARROW UPHILL DOWNHILL CROSSED ASKEW TWIGS PANES METRO STRATA DRIZZLE CURRENT CRACKLE SKEW**

mixable.
Mix and match select designs to add even more variety.