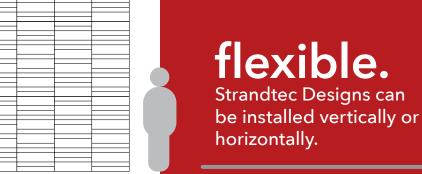

### LONGITUDE **LATITIUDE GRID ARROW UPHILL DOWNHILL CROSSED ASKEW TWIGS PANES METRO STRATA DRIZZLE CURRENT CRACKLE SKEW**

mixable.
Mix and match select designs to add even more variety.