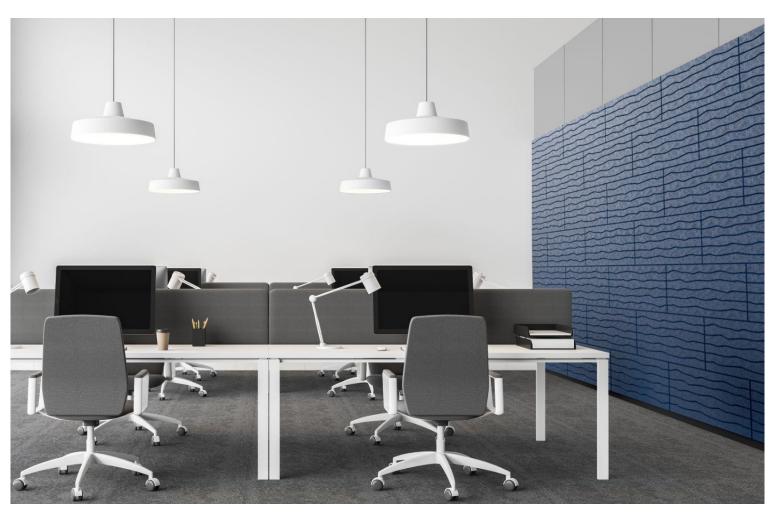

### LONGITUDE **LATITIUDE GRID ARROW UPHILL DOWNHILL CROSSED ASKEW TWIGS PANES METRO STRATA DRIZZLE CURRENT CRACKLE SKEW**

mixable.
Mix and match select designs to add even more variety.