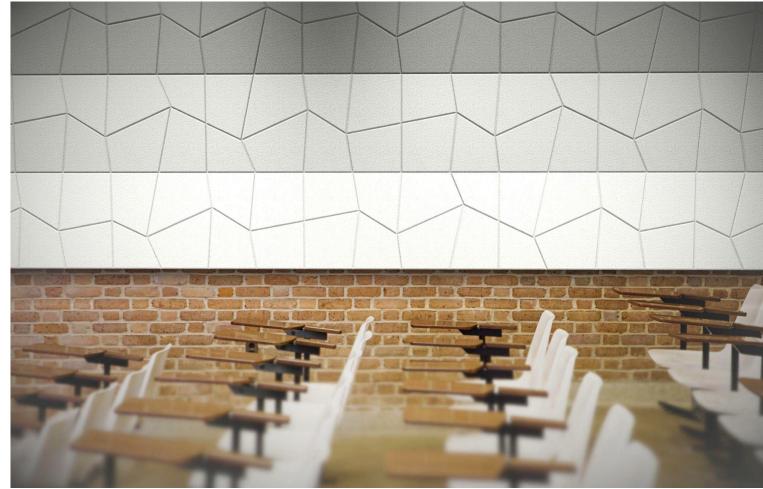

### LONGITUDE **LATITIUDE GRID ARROW UPHILL DOWNHILL CROSSED ASKEW TWIGS PANES METRO STRATA DRIZZLE CURRENT CRACKLE SKEW**

mixable.
Mix and match select designs to add even more variety.