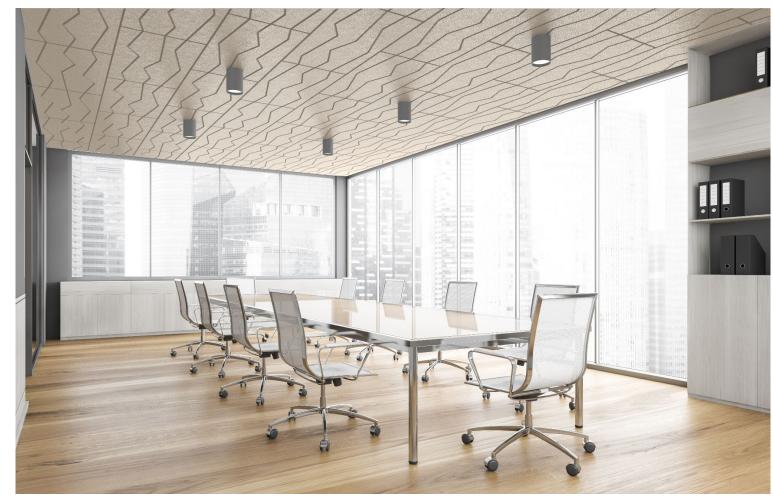

### LONGITUDE **LATITIUDE GRID ARROW UPHILL DOWNHILL CROSSED ASKEW TWIGS PANES METRO STRATA DRIZZLE CURRENT CRACKLE SKEW**

mixable.
Mix and match select designs to add even more variety.