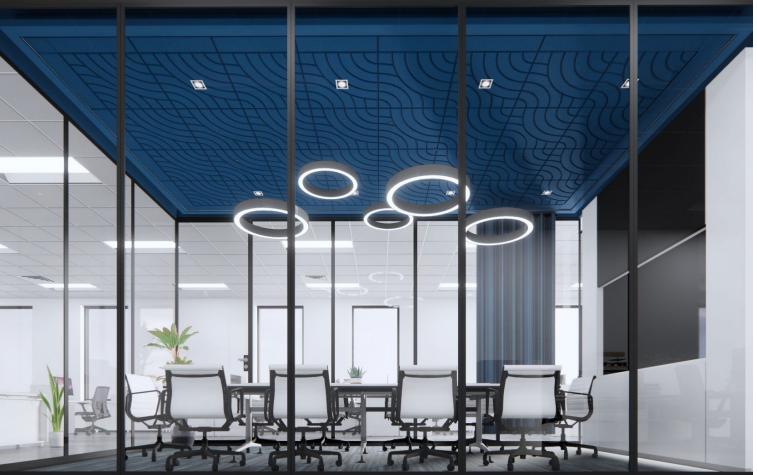

### LONGITUDE **LATITIUDE GRID ARROW UPHILL DOWNHILL CROSSED ASKEW TWIGS PANES METRO STRATA DRIZZLE CURRENT CRACKLE SKEW**

mixable.
Mix and match select designs to add even more variety.