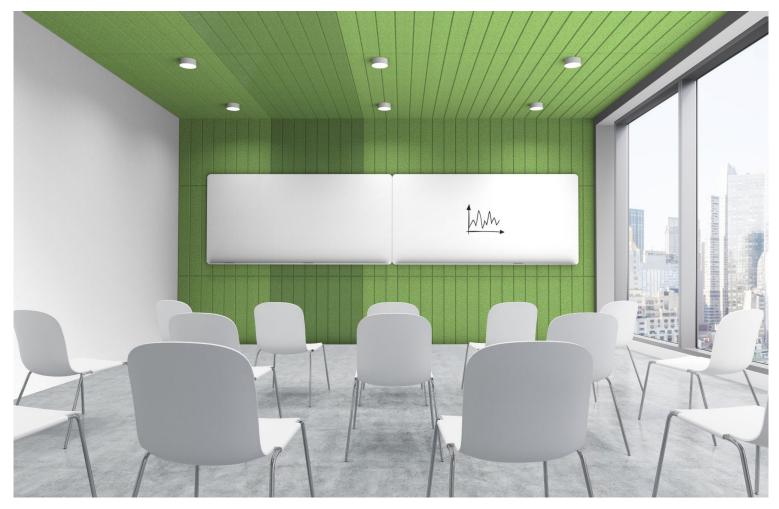

#### **Fire Resistance**

Safe to use in any application. StrandTec is Class A Fire Rated per ASTM E84, and also passes the rigorous NFPA 286 fire test.

Primed Clear

Primed White

Painted

large spaces.

small spaces.