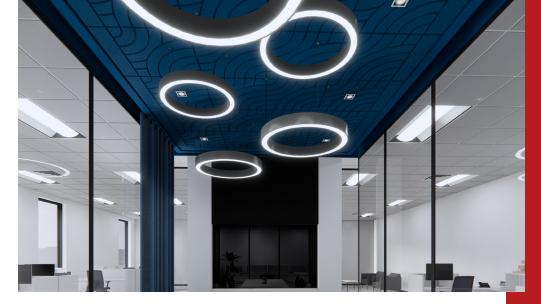

#### **Excellent Acoustic** Performance

**Eligible for LEED** 

StrandTec Designs meets

CDPH V1.2 standard for low

VOC emissions, is available

in FSC, and has material

transparency documents

**Credits** 

#### **Fire Resistance**

Safe to use in any application. StrandTec is Class A Fire Rated per ASTM E84, and also passes the rigorous NFPA 286 fire test.

Primed Clear

Primed White

Painted

large spaces.

small spaces.