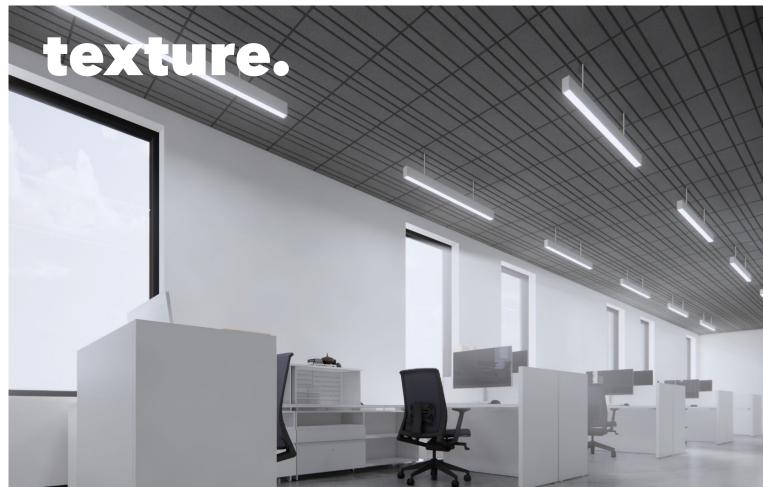

#### **Fire Resistance**

Safe to use in any application. StrandTec is Class A Fire Rated per ASTM E84, and also passes the rigorous NFPA 286 fire test.

Primed Clear

Primed White

Painted

large spaces.

small spaces.

your spaces.

**Responsible Creation** Made from three natural ingredients: wood fiber, cement, and water.

10 | StrandTec Designs Panels ASI Architectural ASI Architectural StrandTec Designs Panels | 11

123 Columbia Court N. Chaska, MN 55318 www.asiarchitectural.com | 888.258.4637 sales@asiarchitectural.com