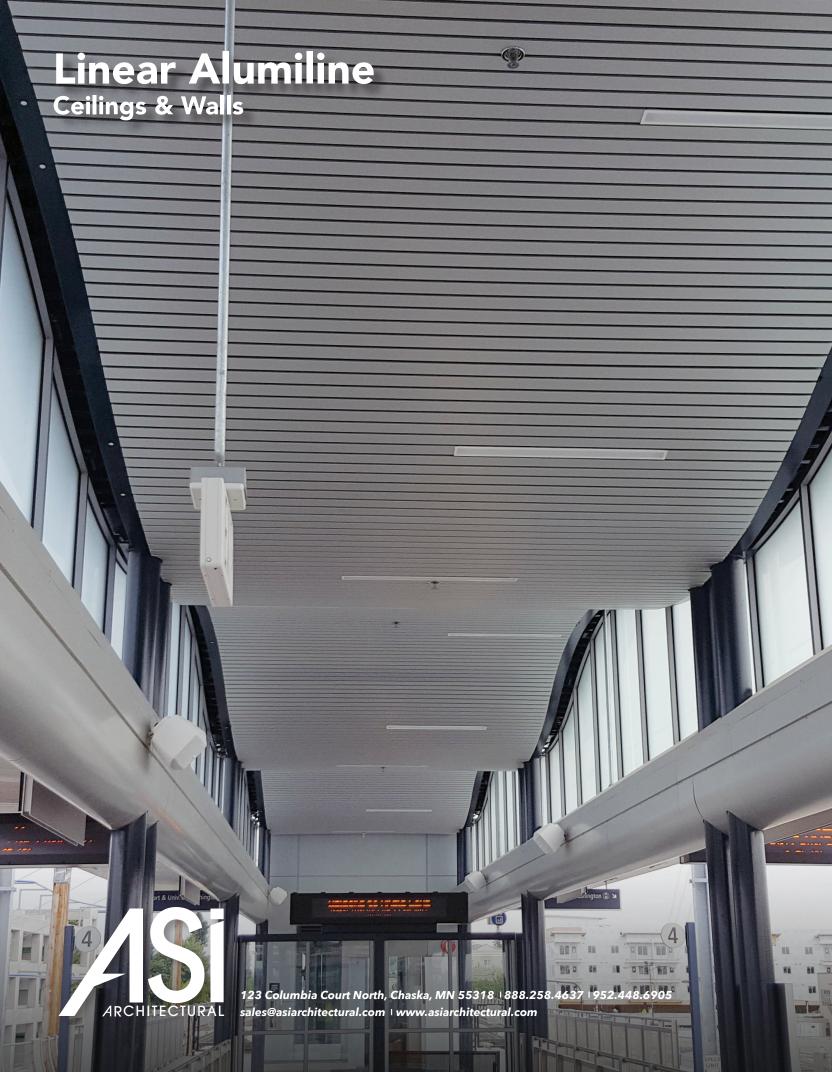

# **Linear Alumiline** Ceilings & Walls

This industry-first in ceiling planks is made from extruded aluminum that offers superior abuse-resistant properties. Linear Alumiline Metal ceiling system planks are available in standard 8' and 10' lengths, as well as custom lengths, and are an excellent choice for external applications or high humidity environments such as soffits, carports or public terminals.