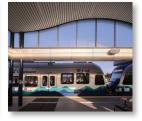

# **Linear Alumiline** Ceilings & Walls

This industry-first in ceiling planks is made from extruded aluminum that offers superior abuse-resistant properties. Linear Alumiline Metal ceiling system planks are available in standard 8' and 10' lengths, as well as custom lengths, and are an excellent choice for external applications or high humidity environments such as soffits, carports or public terminals.

Can be used on wall applications using direct-attach clip Barrel vault instructions available using radius grid Available for interior & exterior applications Abuse-resistant

Anodized, powder-coated or wood grain powder-coated