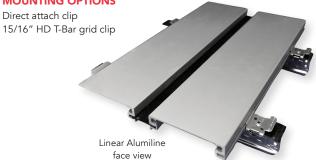

d for clip installation Washable, scrubable, mold and mildew resistant Available for exterior applications Aluminum trim available

Can be used on wall applications using direct-attach clip Barrel vault instructions available using radius grid Available for interior & exterior applications Abuse-resistant

Anodized, powder-coated or wood grain powder-coated

#### **CORE / FIRE RATING**

Class A Fire Rating

#### **ACOUSTICAL ABSORPTION**

Optional features for sound control: Acoustical backer available in 1" and 2"

4" module =  $\frac{3}{4}$ " x  $3\frac{1}{4}$ " plank +  $\frac{3}{4}$ " reveal; 8' & 10' lengths; custom lengths available

6" module =  $\frac{3}{4}$ " x 5 $\frac{1}{4}$ " plank +  $\frac{3}{4}$ " reveal; 8' & 10' lengths; custom lengths available

### **MOUNTING OPTIONS**





Grid view fast & easy installation











## **WOOD GRAIN FINISHES\***

























**ANODIZED LINEAR ALUMILINE COLORS\***