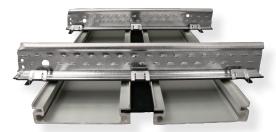

for clip installation Washable, scrubable, mold and mildew resistant Available for exterior applications Aluminum trim available

Can be used on wall applications using direct-attach clip Barrel vault instructions available using radius grid Available for interior & exterior applications Abuse-resistant

Anodized, powder-coated or wood grain powder-coated

#### **CORE / FIRE RATING**

Class A Fire Rating

#### **ACOUSTICAL ABSORPTION**

Optional features for sound control: Acoustical backer available in 1" and 2"

4" module =  $\frac{3}{4}$ " x  $3\frac{1}{4}$ " plank +  $\frac{3}{4}$ " reveal; 8' & 10' lengths; custom lengths available

6" module =  $\frac{3}{4}$ " x 5 $\frac{1}{4}$ " plank +  $\frac{3}{4}$ " reveal; 8' & 10' lengths; custom lengths available

### **MOUNTING OPTIONS**





Grid view fast & easy installation











## **WOOD GRAIN FINISHES\***

























**ANODIZED LINEAR ALUMILINE COLORS\***