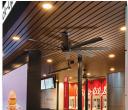

Can be used on wall applications using direct-attach clip Barrel vault instructions available using radius grid Available for interior & exterior applications Abuse-resistant

Anodized, powder-coated or wood grain powder-coated

## **WOOD GRAIN FINISHES\***

**ANODIZED LINEAR ALUMILINE COLORS\*** 