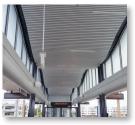

# **Linear Alumiline** Ceilings & Walls

This industry-first in ceiling planks is made from extruded aluminum that offers superior abuse-resistant properties. Linear Alumiline Metal ceiling system planks are available in standard 8' and 10' lengths, as well as custom lengths, and are an excellent choice for external applications or high humidity environments such as soffits, carports or public terminals.

Can be used on wall applications using direct-attach clip Barrel vault instructions available using radius grid Available for interior & exterior applications Abuse-resistant

Anodized, powder-coated or wood grain powder-coated