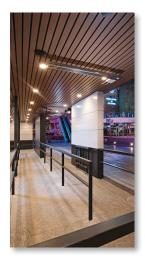

# **Linear Alumiline** Ceilings & Walls

This industry-first in ceiling planks is made from extruded aluminum that offers superior abuse-resistant properties. Linear Alumiline Metal ceiling system planks are available in standard 8' and 10' lengths, as well as custom lengths, and are an excellent choice for external applications or high humidity environments such as soffits, carports or public terminals.