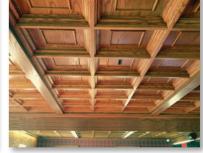

# Coffer Ceilings

Select hardwood moldings are pre-engineered and precision cut to offer the warmth and classic elegance that is the key to prestigious ceilings. Coffer represents craftsmanship that reflects the nostalgic past most often identified with traditional millwork. Coffer creates a geometric three-dimensional beam and panel appearance. Coffer components are Coffer, Lid (panel), and decorative Grid Cover, and are available in either Traditional (scroll) or Modern (straight) designs. Coffers are easy to install using 15/16" HD T-grid. The Coffer System is 100% accessible.

#### **SIZES / MOUNTING OPTIONS**

Nominal 2' x 2', 4' x 4'; Coffers are installed using 15/16" heavy-duty T-grid

MODULARS

Traditional