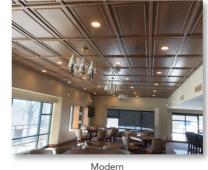

# Coffer Ceilings

Select hardwood moldings are pre-engineered and precision cut to offer the warmth and classic elegance that is the key to prestigious ceilings. Coffer represents craftsmanship that reflects the nostalgic past most often identified with traditional millwork. Coffer creates a geometric three-dimensional beam and panel appearance. Coffer components are Coffer, Lid (panel), and decorative Grid Cover, and are available in either Traditional (scroll) or Modern (straight) designs. Coffers are easy to install using 15/16" HD T-grid. The Coffer System is 100% accessible.

#### **APPEARANCE & COLOR**

Available in wood veneer in the species shown below\* Traditional (scroll) or Modern (straight) options FSC available May contribute to LEED® projects FINISHES: Clear lacquer top coat, Class-A varnish, or stained to match