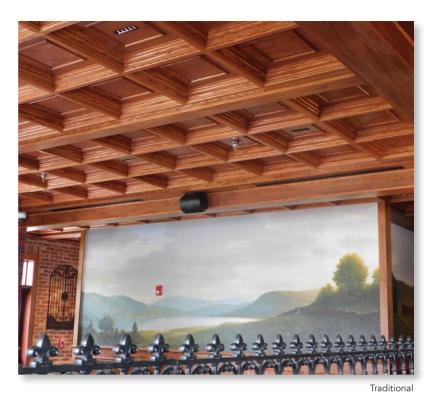

# Coffer Ceilings

Select hardwood moldings are pre-engineered and precision cut to offer the warmth and classic elegance that is the key to prestigious ceilings. Coffer represents craftsmanship that reflects the nostalgic past most often identified with traditional millwork. Coffer creates a geometric three-dimensional beam and panel appearance. Coffer components are Coffer, Lid (panel), and decorative Grid Cover, and are available in either Traditional (scroll) or Modern (straight) designs. Coffers are easy to install using 15/16" HD T-grid. The Coffer System is 100% accessible.

#### **SIZES / MOUNTING OPTIONS**

Nominal 2' x 2', 4' x 4'; Coffers are installed using 15/16" heavy-duty T-grid

MODULARS

Traditional