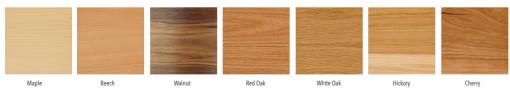

#### **APPEARANCE & COLOR**

Available in wood veneer in the species shown below\* Traditional (scroll) or Modern (straight) options FSC available May contribute to LEED® projects FINISHES: Clear lacquer top coat, Class-A varnish, or stained to match

## COLOR CHART

\*Natural wood products vary in color and grain. Due to differences in printing, actual color may differ from images above.

123 Columbia Court North, Chaska, MN 55318 | 888.258.4637 | 952.448.6905 sales@asiarchitectural.com | www.asiarchitectural.com