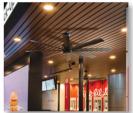

# Linear Alumiline Ceilings & Walls

This industry-first in ceiling planks is made from extruded aluminum that offers superior abuse-resistant properties. Linear Alumiline Metal ceiling system planks are available in standard 8' and 10' lengths, as well as custom lengths, and are an excellent choice for external applications or high humidity environments such as soffits, carports or public terminals.

### **APPEARANCE & COLOR**

Fast & easy installation

No special tools required for clip installation

Washable, scrubable, mold and mildew resistant

Available for exterior applications

Aluminum trim available

Can be used on wall applications using direct-attach clip

Barrel vault instructions available using radius grid

Available for interior & exterior applications

Abuse-resistant