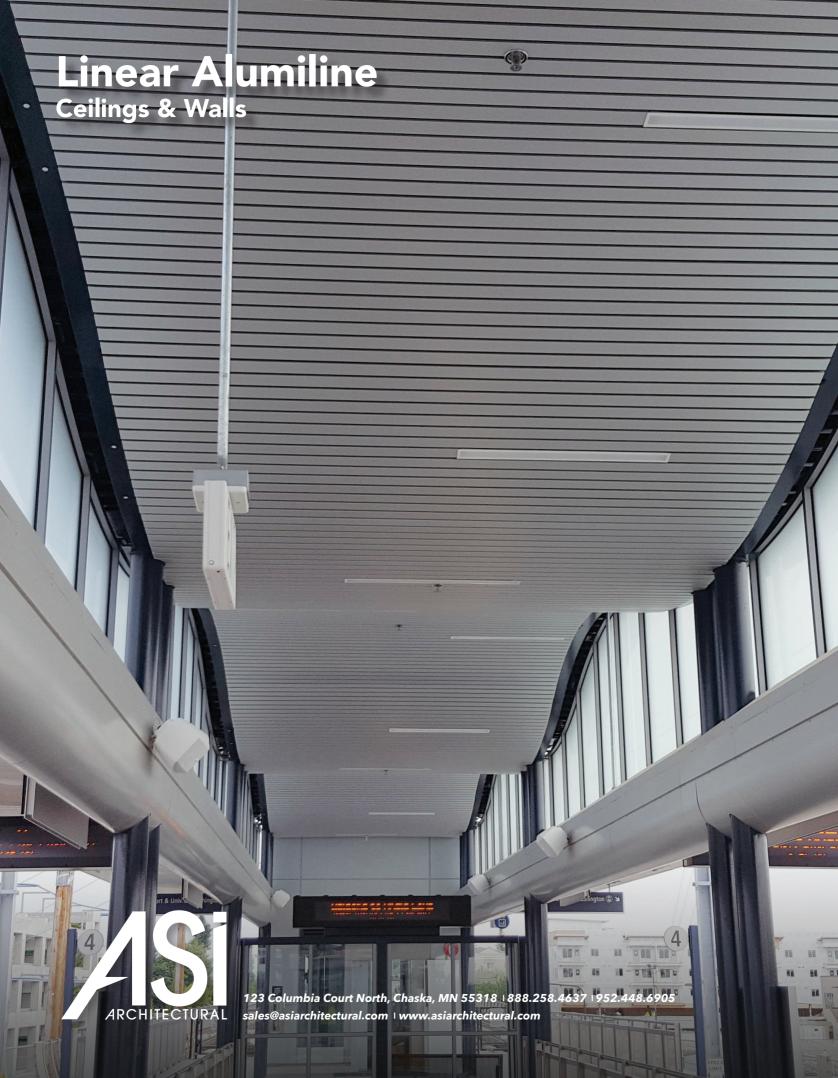

# Linear Alumiline Ceilings & Walls

This industry-first in ceiling planks is made from extruded aluminum that offers superior abuse-resistant properties. Linear Alumiline Metal ceiling system planks are available in standard 8' and 10' lengths, as well as custom lengths, and are an excellent choice for external applications or high humidity environments such as soffits, carports or public terminals.

### **APPEARANCE & COLOR**

Fast & easy installation

No special tools required for clip installation

Washable, scrubable, mold and mildew resistant

Available for exterior applications

Aluminum trim available

Can be used on wall applications using direct-attach clip

Barrel vault instructions available using radius grid

Available for interior & exterior applications

Abuse-resistant