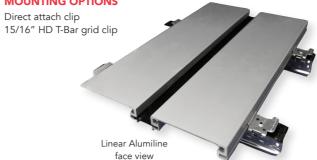

or clip installation

Washable, scrubable, mold and mildew resistant

Available for exterior applications

Aluminum trim available

Can be used on wall applications using direct-attach clip

Barrel vault instructions available using radius grid

Available for interior & exterior applications

Abuse-resistant

## **CORE / FIRE RATING**

Class A Fire Rating

## **ACOUSTICAL ABSORPTION**

Optional features for sound control:
Acoustical backer available in 1" and 2"

Anodized, powder-coated or vinyl-wrapped

# **SIZES**

4" module =  $\frac{3}{4}$ " x 3 $\frac{3}{4}$ " plank +  $\frac{3}{4}$ " reveal; 8' & 10' lengths; custom lengths available

6" module =  $\frac{3}{4}$ " x 5 $\frac{1}{4}$ " plank +  $\frac{3}{4}$ " reveal; 8' & 10' lengths; custom lengths available

## **MOUNTING OPTIONS**





Grid view fast & easy installation











### **WOOD GRAIN FINISHES\***



Birch Light























**ANODIZED LINEAR ALUMILINE COLORS\***