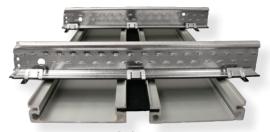

clip installation

Washable, scrubable, mold and mildew resistant

Available for exterior applications

Aluminum trim available

Can be used on wall applications using direct-attach clip

Barrel vault instructions available using radius grid

Available for interior & exterior applications

Abuse-resistant

## **CORE / FIRE RATING**

Class A Fire Rating

## **ACOUSTICAL ABSORPTION**

Optional features for sound control:
Acoustical backer available in 1" and 2"

Anodized, powder-coated or vinyl-wrapped

# **SIZES**

4" module =  $\frac{3}{4}$ " x 3 $\frac{3}{4}$ " plank +  $\frac{3}{4}$ " reveal; 8' & 10' lengths; custom lengths available

6" module =  $\frac{3}{4}$ " x 5 $\frac{1}{4}$ " plank +  $\frac{3}{4}$ " reveal; 8' & 10' lengths; custom lengths available

## **MOUNTING OPTIONS**





Grid view fast & easy installation











### **WOOD GRAIN FINISHES\***



Birch Light























**ANODIZED LINEAR ALUMILINE COLORS\***