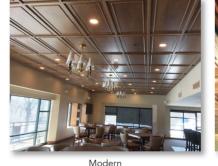

# Coffer Ceilings

Select hardwood moldings are pre-engineered and precision cut to offer the warmth and classic elegance that is the key to prestigious ceilings. Coffer represents craftsmanship that reflects the nostalgic past most often identified with traditional millwork. Coffer creates a geometric three-dimensional beam and panel appearance. Coffer components are Coffer, Lid (panel), and decorative Grid Cover, and are available in either Traditional (scroll) or Modern (straight) designs. Coffers are easy to install using 15/16" HD T-grid. The Coffer System is 100% accessible.

#### **APPEARANCE & COLOR**

Available in wood veneer in the species shown below\* Traditional (scroll) or Modern (straight) options FSC available May contribute to LEED® projects FINISHES: Clear lacquer top coat, Class-A varnish, or stained to match