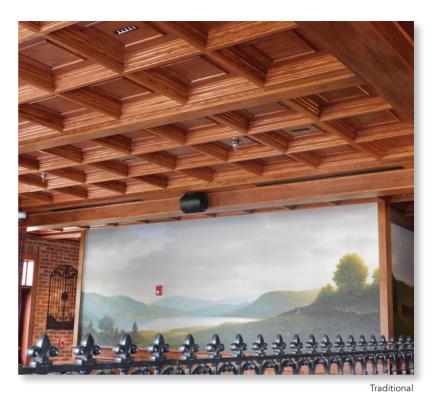

# Coffer Ceilings

Select hardwood moldings are pre-engineered and precision cut to offer the warmth and classic elegance that is the key to prestigious ceilings. Coffer represents craftsmanship that reflects the nostalgic past most often identified with traditional millwork. Coffer creates a geometric three-dimensional beam and panel appearance. Coffer components are Coffer, Lid (panel), and decorative Grid Cover, and are available in either Traditional (scroll) or Modern (straight) designs. Coffers are easy to install using 15/16" HD T-grid. The Coffer System is 100% accessible.