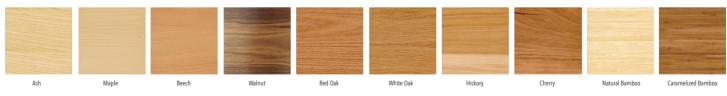

#### **APPEARANCE & COLOR**

Available in wood veneer in the species shown below\* Traditional (scroll) or Modern (straight) options FSC available May contribute to LEED® projects FINISHES: Clear lacquer top coat, Class-A varnish, or stained to match

## **COLOR CHART**

\*Natural wood products vary in color and grain. Due to differences in printing, actual color may differ from images above.

123 Columbia Court North, Chaska, MN 55318 | 888.258.4637 | 952.448.6905 sales@asiarchitectural.com | www.asiarchitectural.com