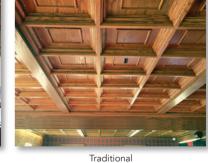

# Coffer Ceilings

Select hardwood moldings are pre-engineered and precision cut to offer the warmth and classic elegance that is the key to prestigious ceilings. Coffer represents craftsmanship that reflects the nostalgic past most often identified with traditional millwork. Coffer creates a geometric three-dimensional beam and panel appearance. Coffer components are Coffer, Lid (panel), and decorative Grid Cover, and are available in either Traditional (scroll) or Modern (straight) designs. Coffers are easy to install using 15/16" HD T-grid. The Coffer System is 100% accessible.

#### **APPEARANCE & COLOR**

Available in wood veneer in the species shown below\* Traditional (scroll) or Modern (straight) options FSC available May contribute to LEED® projects FINISHES: Clear lacquer top coat, Class-A varnish, or stained to match