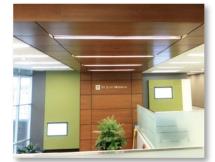

# **Audition** Panels or Planks for Ceilings & Walls

Audition acoustical wood panels and planks feature a wood veneer face and are available for ceiling and wall systems. Our exclusive engineering provides a monolithic linear appearance with the benefits of acoustical absorption. For added sound control, acoustical backers may be used. The result is superior quality, high performance, stylish acoustical panels and Tongue & Groove (T&G) planks that allow for easy field cutting, and are simple to install using the provided clips.