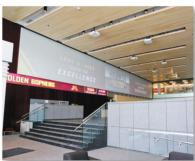

# **Audition** Panels or Planks for Ceilings & Walls

Audition acoustical wood panels and planks feature a wood veneer face and are available for ceiling and wall systems. Our exclusive engineering provides a monolithic linear appearance with the benefits of acoustical absorption. For added sound control, acoustical backers may be used. The result is superior quality, high performance, stylish acoustical panels and Tongue & Groove (T&G) planks that allow for easy field cutting, and are simple to install using the provided clips.