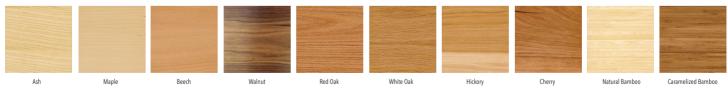

## **APPEARANCE & COLOR**

Available in wood veneer in the species shown below\* Audition 8 (8mm kerf spacing on-center) Audition 16 (16mm kerf spacing on-center) Back perforated in a diamond pattern Planks are Tongue & Groove with a kerfed face full length Panels have a kerfed face with an unkerfed perimeter margin FSC available May contribute to LEED<sup>®</sup> projects FINISHES: Clear lacquer top coat or stained to match Available for wall or ceiling in panels or planks

## COLOR CHART

\*Natural wood products vary in color and grain. Due to differences in printing, actual color may differ from images above.

123 Columbia Court North, Chaska, MN 55318 | 888.258.4637 | 952.448.6905 sales@asiarchitectural.com | www.asiarchitectural.com