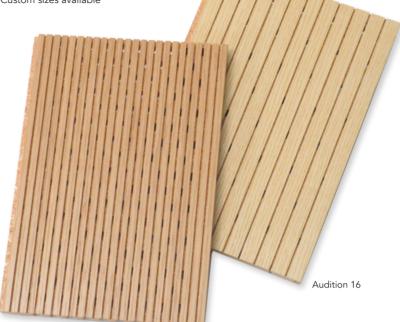

# **Audition** Panels or Planks for Ceilings & Walls

Audition acoustical wood panels and planks feature a wood veneer face and are available for ceiling and wall systems. Our exclusive engineering provides a monolithic linear appearance with the benefits of acoustical absorption. For added sound control, acoustical backers may be used. The result is superior quality, high performance, stylish acoustical panels and Tongue & Groove (T&G) planks that allow for easy field cutting, and are simple to install using the provided clips.

## **APPEARANCE & COLOR**

Available in wood veneer in the species shown below\* Audition 8 (8mm kerf spacing on-center) Audition 16 (16mm kerf spacing on-center) Back perforated in a diamond pattern Planks are Tongue & Groove with a kerfed face full length Panels have a kerfed face with an unkerfed perimeter margin FSC available May contribute to LEED<sup>®</sup> projects FINISHES: Clear lacquer top coat or stained to match Available for wall or ceiling in panels or planks

### SIZES

Audition 8

Planks 3/4" x 7-1/2" x 96"/120" Panels 3/4" x 24" x 48" (nominal) Custom sizes available