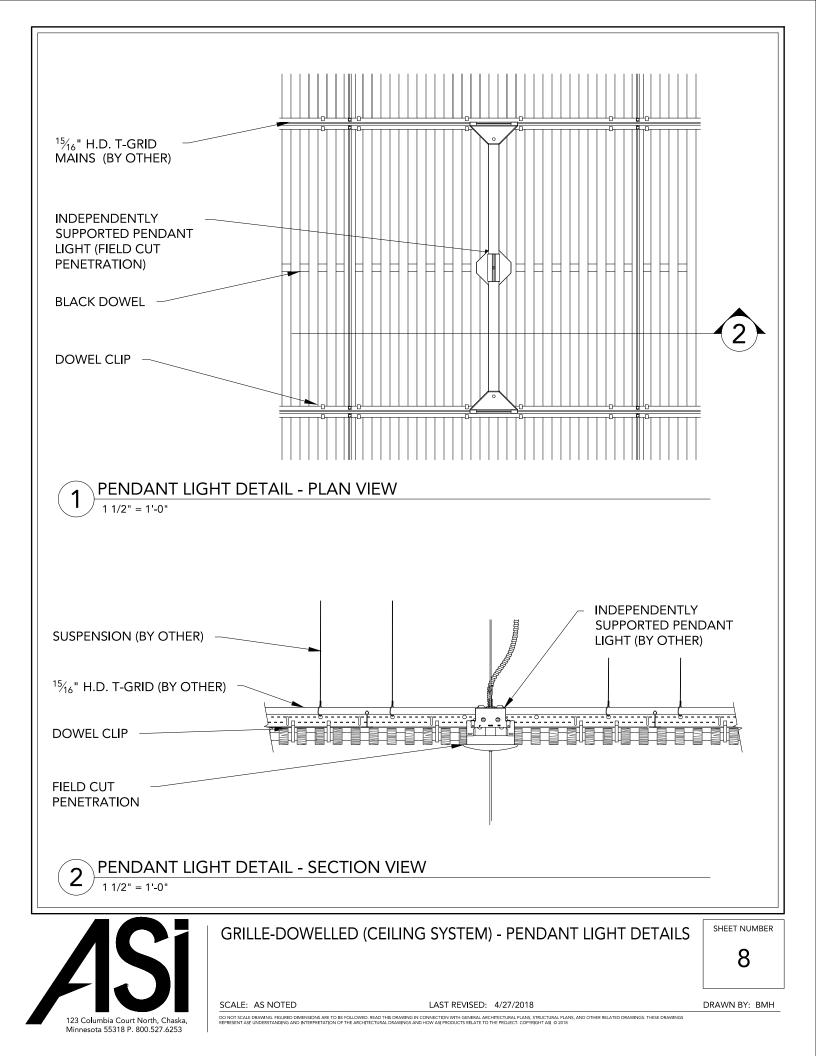

SCALE: AS NOTED

123 Columbia Court North, Chaska, Minnesota 55318 P. 800.527.6253 LAST REVISED: 4/27/2018

DRAWN BY: BMH

DO NOT SCALE DRAWING, IFOURED DIMENSIONS ARE TO BE FOLLOWED, READ THIS DRAWING IN CONNECTION WITH GENERAL ARCHITECTURAL PLANS, STRUCTURAL PLANS, AND OTHER RELATED DRAWINGS. THESE DRAWINGS REPRESENT ASY UNDERSTANDING AND INTERPRETATION OF THE ARCHITECTURAL DRAWINGS AND HOW ASY PRODUCTS RELATE TO THE PROJECT. COPYRIGHT ASI (0 2018)







DO NOT SCALE DRAWING, FIGURED DIMENSIONS ARE TO BE FOLLOWED. READ THIS DRAWING IN CONNECTION WITH GENERAL ARCHITECTURAL PLANS, STRUCTURAL PLANS, AND OTHER RELATED DRAWINGS. THESE DRAWINGS REPRESENT AS! WINDERSTANDING AND INTERPRETATION OF THE ARCHITECTURAL DRAWINGS AND HOW AS! PRODUCTS RELATE TO THE PROJECT. COPYRIGHT AS!