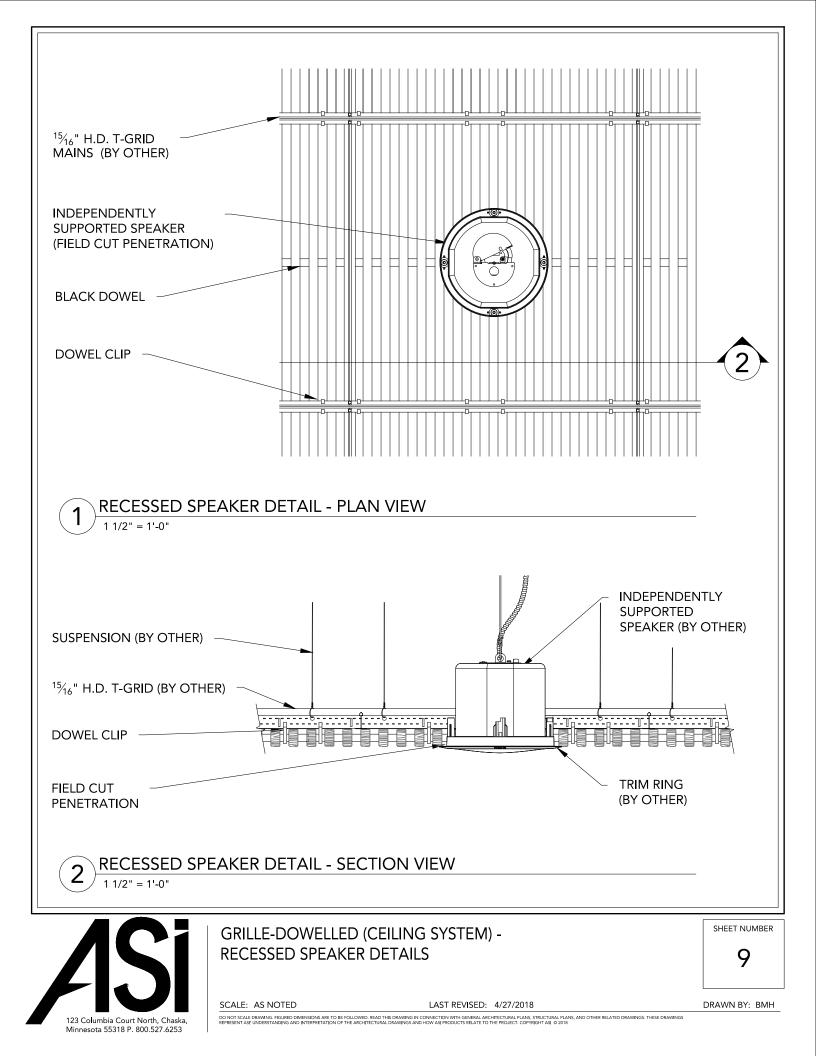

SCALE: AS NOTED

123 Columbia Court North, Chaska, Minnesota 55318 P. 800.527.6253 LAST REVISED: 4/27/2018

DRAWN BY: BMH

DO NOT SCALE DRAWING, IFOURED DIMENSIONS ARE TO BE FOLLOWED, READ THIS DRAWING IN CONNECTION WITH GENERAL ARCHITECTURAL PLANS, STRUCTURAL PLANS, AND OTHER RELATED DRAWINGS. THESE DRAWINGS REPRESENT ASY UNDERSTANDING AND INTERPRETATION OF THE ARCHITECTURAL DRAWINGS AND HOW ASY PRODUCTS RELATE TO THE PROJECT. COPYRIGHT ASI (0 2018)







DO NOT SCALE DRAWING, FIGURED DIMENSIONS ARE TO BE FOLLOWED. READ THIS DRAWING IN CONNECTION WITH GENERAL ARCHITECTURAL PLANS, STRUCTURAL PLANS, AND OTHER RELATED DRAWINGS. THESE DRAWINGS REPRESENT AS! WINDERSTANDING AND INTERPRETATION OF THE ARCHITECTURAL DRAWINGS AND HOW AS! PRODUCTS RELATE TO THE PROJECT. COPYRIGHT AS! (#