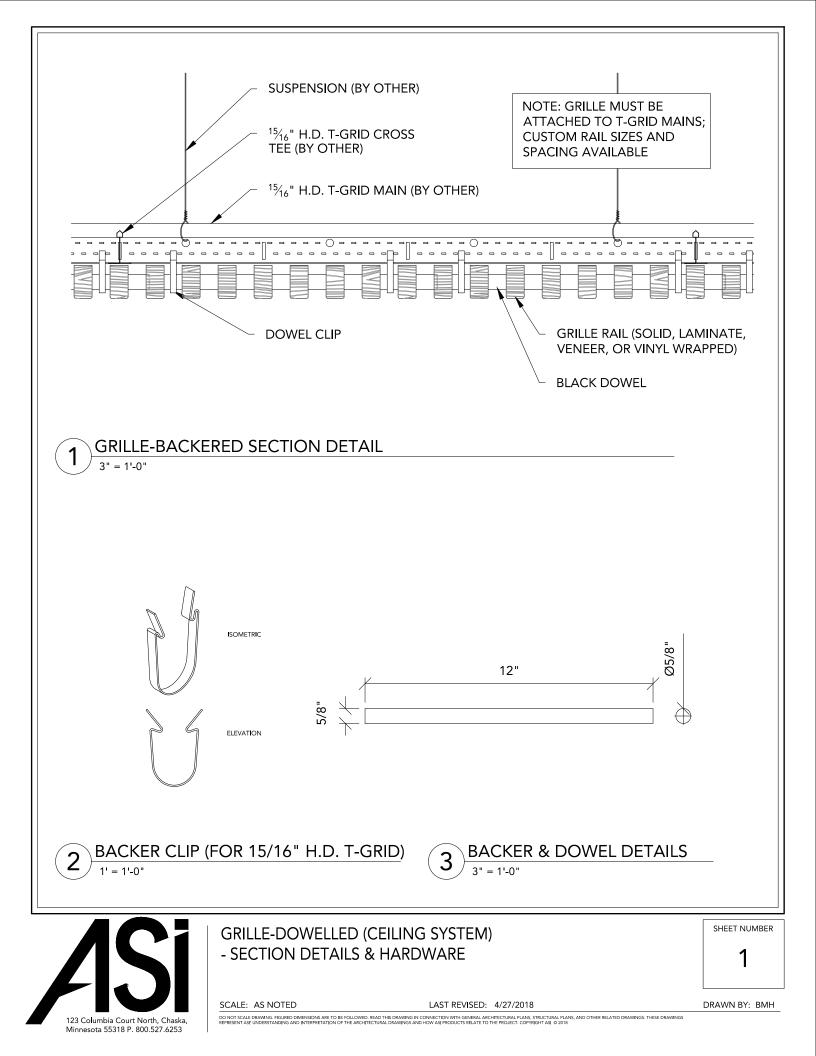

SCALE: AS NOTED

123 Columbia Court North, Chaska, Minnesota 55318 P. 800.527.6253 LAST REVISED: 4/27/2018

DRAWN BY: BMH

DO NOT SCALE DRAWING, IFOURED DIMENSIONS ARE TO BE FOLLOWED, READ THIS DRAWING IN CONNECTION WITH GENERAL ARCHITECTURAL PLANS, STRUCTURAL PLANS, AND OTHER RELATED DRAWINGS. THESE DRAWINGS REPRESENT ASY UNDERSTANDING AND INTERPRETATION OF THE ARCHITECTURAL DRAWINGS AND HOW ASY PRODUCTS RELATE TO THE PROJECT. COPYRIGHT ASI (0 2018)







DO NOT SCALE DRAWING, FIGURED DIMENSIONS ARE TO BE FOLLOWED. READ THIS DRAWING IN CONNECTION WITH GENERAL ARCHITECTURAL PLANS, STRUCTURAL PLANS, AND OTHER RELATED DRAWINGS. THESE DRAWINGS REPRESENT AS! WINDERSTANDING AND INTERPRETATION OF THE ARCHITECTURAL DRAWINGS AND HOW AS! PRODUCTS RELATE TO THE PROJECT.