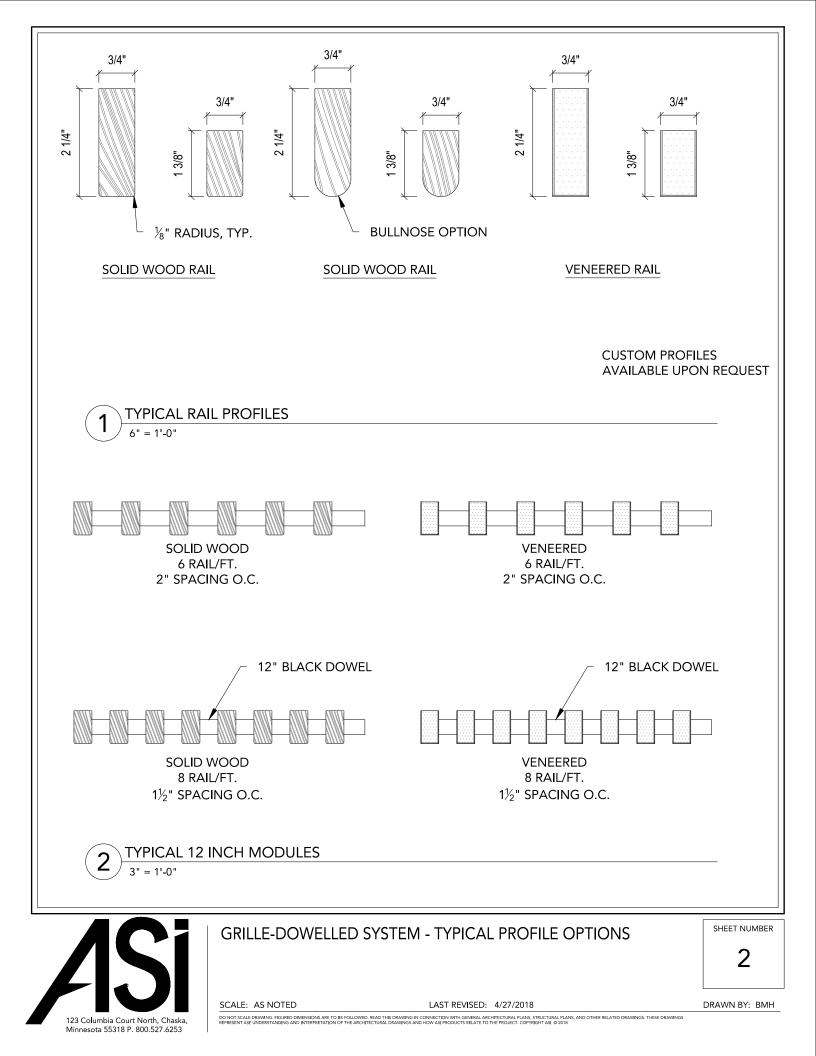

SCALE: AS NOTED

123 Columbia Court North, Chaska, Minnesota 55318 P. 800.527.6253 LAST REVISED: 4/27/2018

DRAWN BY: BMH

DO NOT SCALE DRAWING, IFOURED DIMENSIONS ARE TO BE FOLLOWED, READ THIS DRAWING IN CONNECTION WITH GENERAL ARCHITECTURAL PLANS, STRUCTURAL PLANS, AND OTHER RELATED DRAWINGS. THESE DRAWINGS REPRESENT ASY UNDERSTANDING AND INTERPRETATION OF THE ARCHITECTURAL DRAWINGS AND HOW ASY PRODUCTS RELATE TO THE PROJECT. COPYRIGHT ASI (0 2018)







DO NOT SCALE DRAWING, FIGURED DIMENSIONS ARE TO BE FOLLOWED. READ THIS DRAWING IN CONNECTION WITH GENERAL ARCHITECTURAL PLANS, STRUCTURAL PLANS, AND OTHER RELATED DRAWINGS. THESE DRAWINGS REPRESENT AS! WINDERSTANDING AND INTERPRETATION OF THE ARCHITECTURAL DRAWINGS AND HOW AS! PRODUCTS RELATE TO THE PROJECT. CO