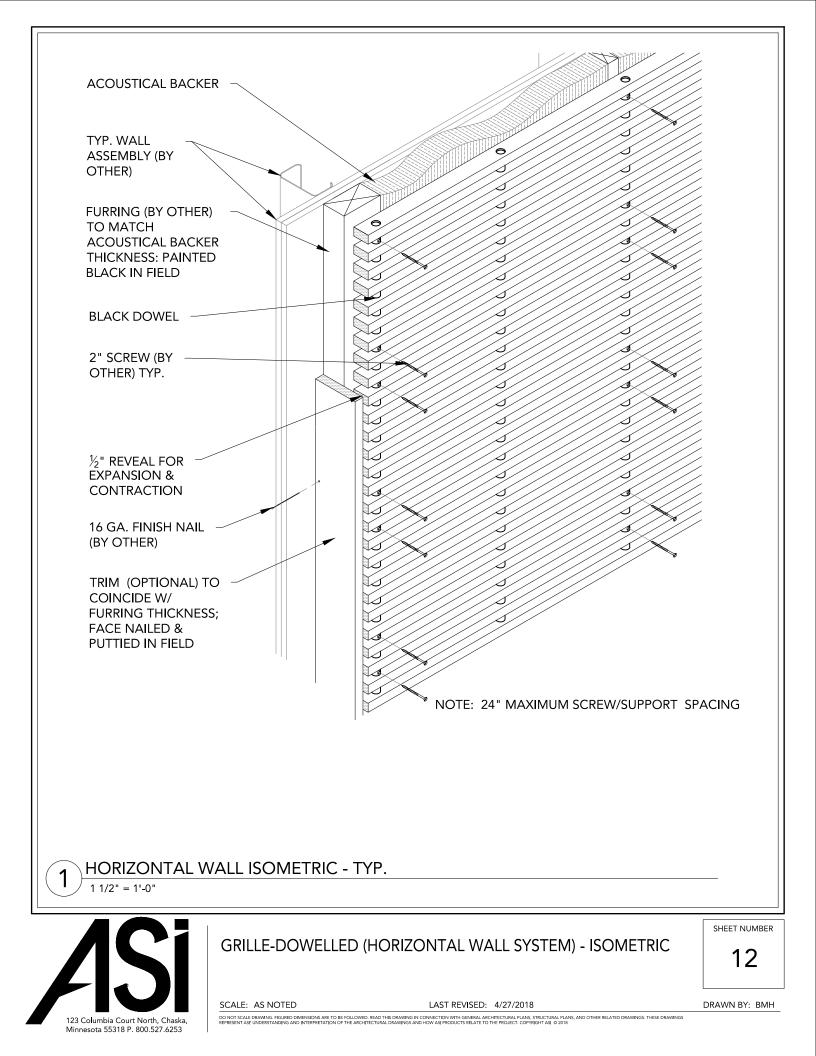

SCALE: AS NOTED

123 Columbia Court North, Chaska, Minnesota 55318 P. 800.527.6253 LAST REVISED: 4/27/2018

DRAWN BY: BMH

DO NOT SCALE DRAWING, IFOURED DIMENSIONS ARE TO BE FOLLOWED, READ THIS DRAWING IN CONNECTION WITH GENERAL ARCHITECTURAL PLANS, STRUCTURAL PLANS, AND OTHER RELATED DRAWINGS. THESE DRAWINGS REPRESENT ASY UNDERSTANDING AND INTERPRETATION OF THE ARCHITECTURAL DRAWINGS AND HOW ASY PRODUCTS RELATE TO THE PROJECT. COPYRIGHT ASI (0 2018)







DO NOT SCALE DRAWING, FIGURED DIMENSIONS ARE TO BE FOLLOWED. READ THIS DRAWING IN CONNECTION WITH GENERAL ARCHITECTURAL PLANS, STRUCTURAL PLANS, AND OTHER RELATED DRAWINGS. THESE DRAWINGS REPRESENT AS! WINDERSTANDING AND INTERPRETATION OF THE ARCHITECTURAL DRAWINGS AND HOW AS! PRODUCTS RELATE TO THE PROJECT. COPYRIGHT AS! (# 2018)