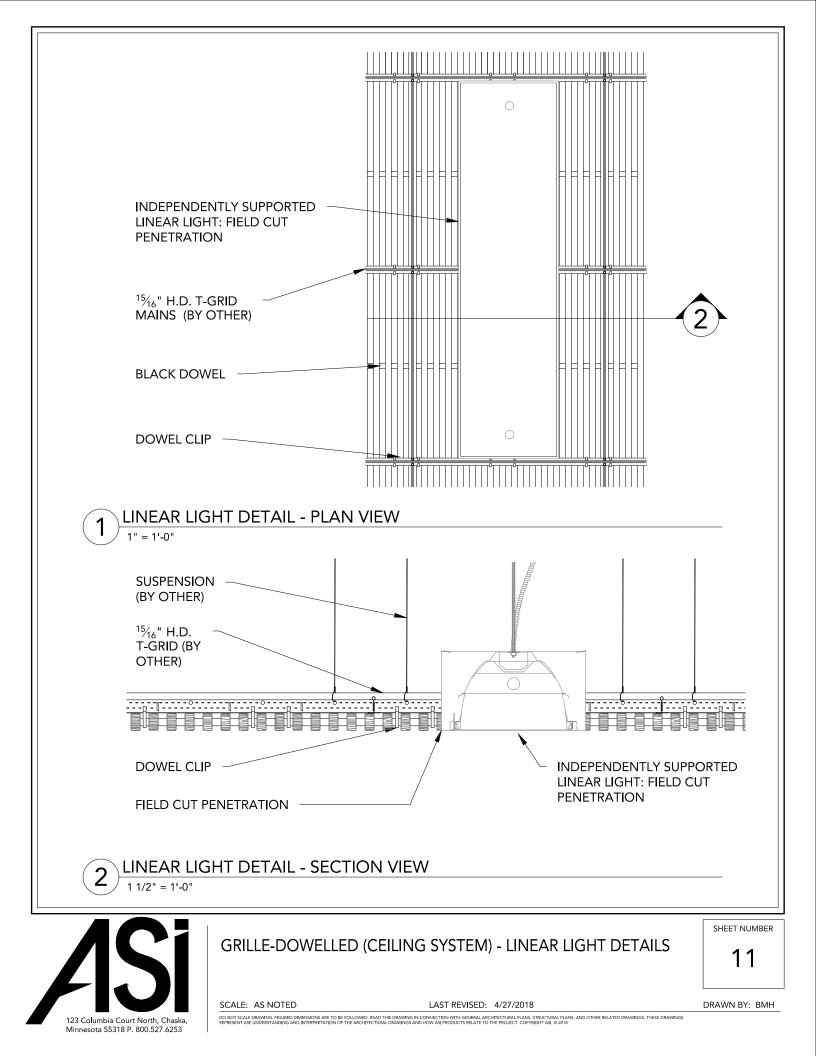

SCALE: AS NOTED

123 Columbia Court North, Chaska, Minnesota 55318 P. 800.527.6253 LAST REVISED: 4/27/2018

DRAWN BY: BMH

DO NOT SCALE DRAWING, IFOURED DIMENSIONS ARE TO BE FOLLOWED, READ THIS DRAWING IN CONNECTION WITH GENERAL ARCHITECTURAL PLANS, STRUCTURAL PLANS, AND OTHER RELATED DRAWINGS. THESE DRAWINGS REPRESENT ASY UNDERSTANDING AND INTERPRETATION OF THE ARCHITECTURAL DRAWINGS AND HOW ASY PRODUCTS RELATE TO THE PROJECT. COPYRIGHT ASI (0 2018)







DO NOT SCALE DRAWING, FIGURED DIMENSIONS ARE TO BE FOLLOWED. READ THIS DRAWING IN CONNECTION WITH GENERAL ARCHITECTURAL PLANS, STRUCTURAL PLANS, AND OTHER RELATED DRAWINGS. THESE DRAWINGS REPRESENT AS! WINDERSTANDING AND INTERPRETATION OF THE ARCHITECTURAL DRAWINGS AND HOW AS! PRODUCTS RELATE TO THE PROJECT. COPYRIGHT AS! (# 201