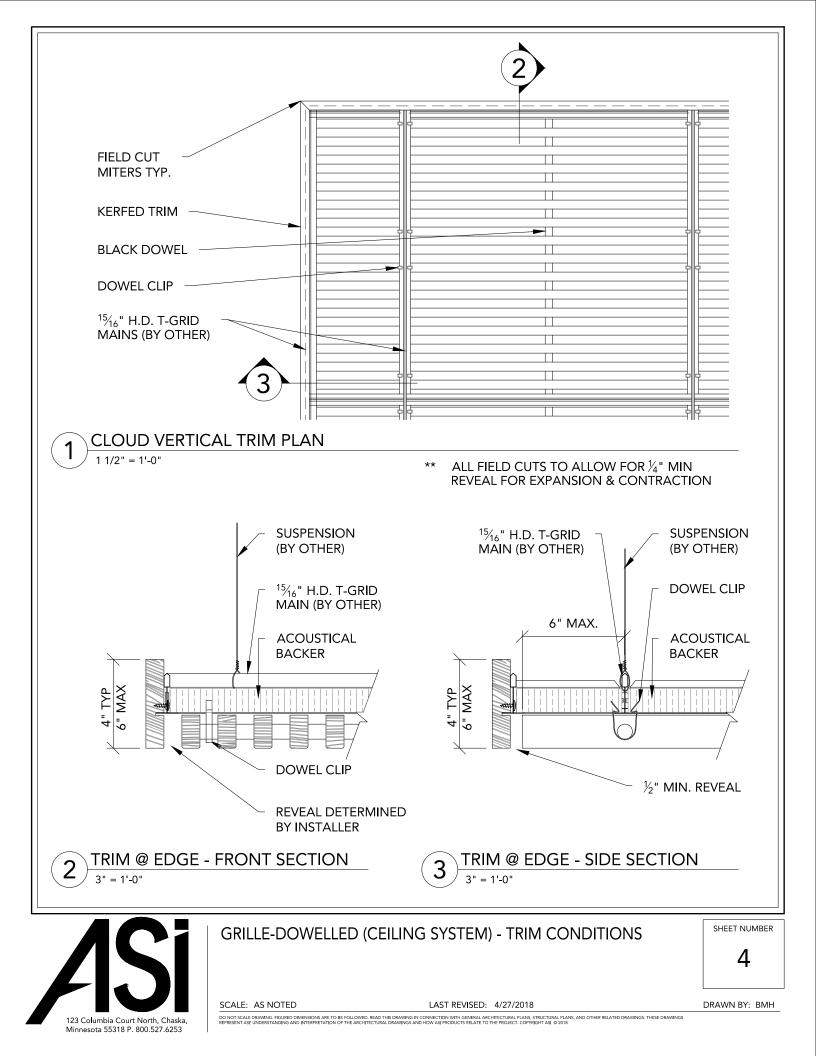

SCALE: AS NOTED

123 Columbia Court North, Chaska, Minnesota 55318 P. 800.527.6253 LAST REVISED: 4/27/2018

DRAWN BY: BMH

DO NOT SCALE DRAWING, IFOURED DIMENSIONS ARE TO BE FOLLOWED, READ THIS DRAWING IN CONNECTION WITH GENERAL ARCHITECTURAL PLANS, STRUCTURAL PLANS, AND OTHER RELATED DRAWINGS. THESE DRAWINGS REPRESENT ASY UNDERSTANDING AND INTERPRETATION OF THE ARCHITECTURAL DRAWINGS AND HOW ASY PRODUCTS RELATE TO THE PROJECT. COPYRIGHT ASI (0 2018)







DO NOT SCALE DRAWING, FIGURED DIMENSIONS ARE TO BE FOLLOWED. READ THIS DRAWING IN CONNECTION WITH GENERAL ARCHITECTURAL PLANS, STRUCTURAL PLANS, AND OTHER RELATED DRAWINGS. THESE DRAWINGS REPRESENT AS! WINDERSTANDING AND INTERPRETATION OF THE ARCHITECTURAL DRAWINGS AND HOW AS! PRODUCTS RELATE TO THE PROJECT. COPYRI