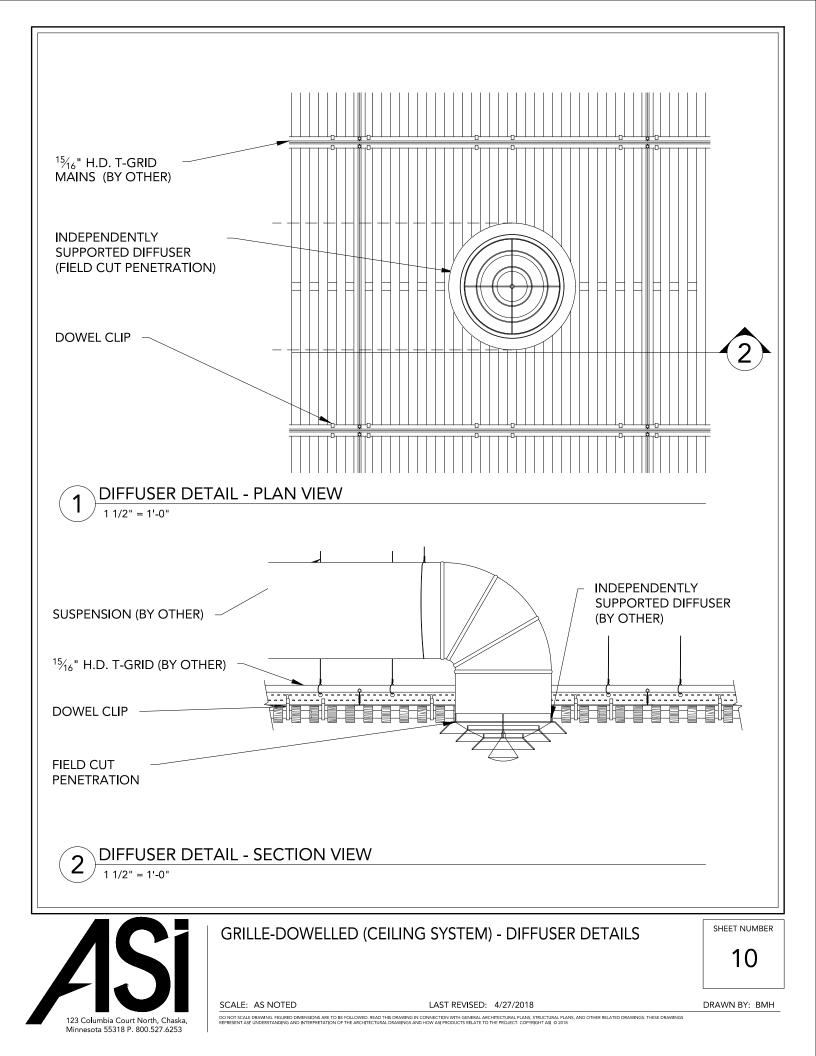

SCALE: AS NOTED

123 Columbia Court North, Chaska, Minnesota 55318 P. 800.527.6253 LAST REVISED: 4/27/2018

DRAWN BY: BMH

DO NOT SCALE DRAWING, IFOURED DIMENSIONS ARE TO BE FOLLOWED, READ THIS DRAWING IN CONNECTION WITH GENERAL ARCHITECTURAL PLANS, STRUCTURAL PLANS, AND OTHER RELATED DRAWINGS. THESE DRAWINGS REPRESENT ASY UNDERSTANDING AND INTERPRETATION OF THE ARCHITECTURAL DRAWINGS AND HOW ASY PRODUCTS RELATE TO THE PROJECT. COPYRIGHT ASI (0 2018)







DO NOT SCALE DRAWING, FIGURED DIMENSIONS ARE TO BE FOLLOWED. READ THIS DRAWING IN CONNECTION WITH GENERAL ARCHITECTURAL PLANS, STRUCTURAL PLANS, AND OTHER RELATED DRAWINGS. THESE DRAWINGS REPRESENT AS! WINDERSTANDING AND INTERPRETATION OF THE ARCHITECTURAL DRAWINGS AND HOW AS! PRODUCTS RELATE TO THE PROJECT. COPYRIGHT AS! (# 2