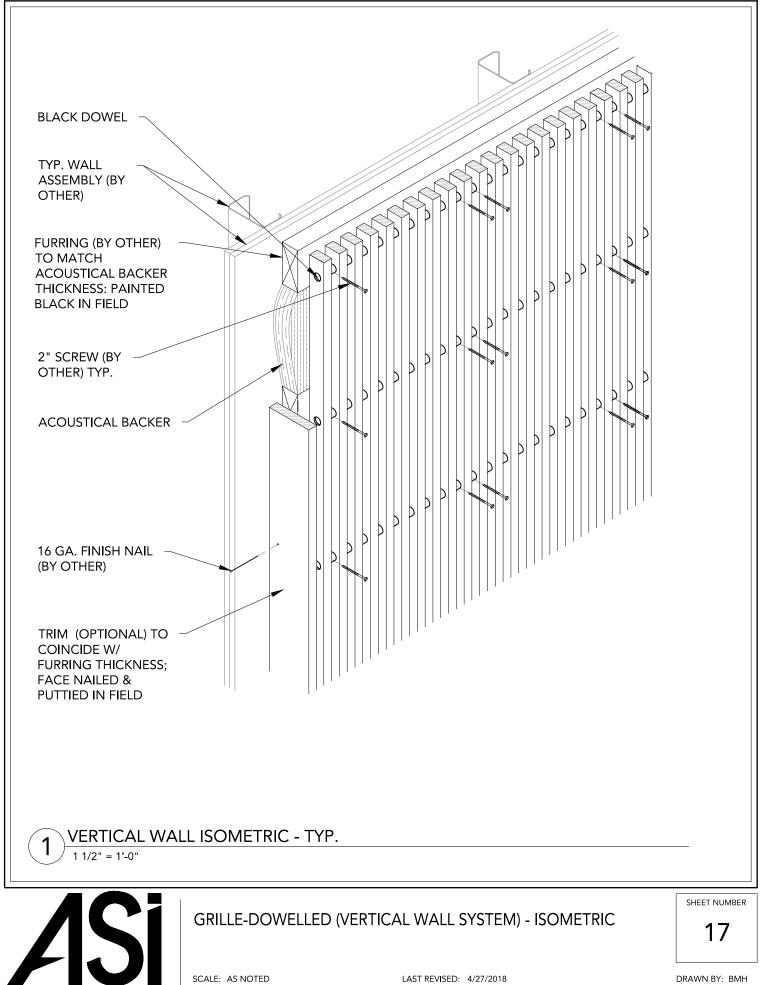

SCALE: AS NOTED

123 Columbia Court North, Chaska, Minnesota 55318 P. 800.527.6253 LAST REVISED: 4/27/2018

DRAWN BY: BMH

DO NOT SCALE DRAWING, IFOURED DIMENSIONS ARE TO BE FOLLOWED, READ THIS DRAWING IN CONNECTION WITH GENERAL ARCHITECTURAL PLANS, STRUCTURAL PLANS, AND OTHER RELATED DRAWINGS. THESE DRAWINGS REPRESENT ASY UNDERSTANDING AND INTERPRETATION OF THE ARCHITECTURAL DRAWINGS AND HOW ASY PRODUCTS RELATE TO THE PROJECT. COPYRIGHT ASI (0 2018)