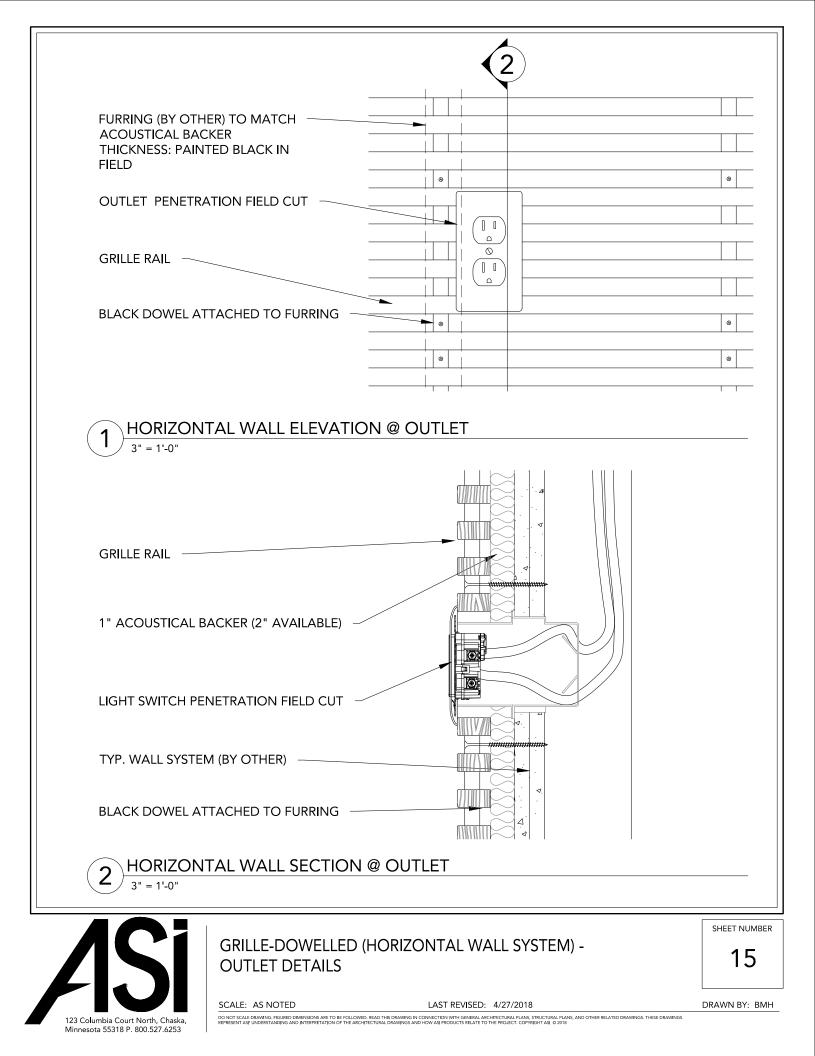

SCALE: AS NOTED

123 Columbia Court North, Chaska, Minnesota 55318 P. 800.527.6253 LAST REVISED: 4/27/2018

DRAWN BY: BMH

DO NOT SCALE DRAWING, IFOURED DIMENSIONS ARE TO BE FOLLOWED, READ THIS DRAWING IN CONNECTION WITH GENERAL ARCHITECTURAL PLANS, STRUCTURAL PLANS, AND OTHER RELATED DRAWINGS. THESE DRAWINGS REPRESENT ASY UNDERSTANDING AND INTERPRETATION OF THE ARCHITECTURAL DRAWINGS AND HOW ASY PRODUCTS RELATE TO THE PROJECT. COPYRIGHT ASI (0 2018)







DO NOT SCALE DRAWING, FIGURED DIMENSIONS ARE TO BE FOLLOWED. READ THIS DRAWING IN CONNECTION WITH GENERAL ARCHITECTURAL PLANS, STRUCTURAL PLANS, AND OTHER RELATED DRAWINGS. THESE DRAWINGS REPRESENT AS! WINDERSTANDING AND INTERPRETATION OF THE ARCHITECTURAL DRAWINGS AND HOW AS! PRODUCTS RELATE TO THE PROJECT. COPYRIGHT AS! (# 2018)

123 Columbia Court North, Chaska, Minnesota 55318 P. 800.527.6253





DO NOT SCALE DRAWING, FIGURED DIMENSIONS ARE TO BE FOLLOWED. READ THIS DRAWING IN CONNECTION WITH GENERAL ARCHITECTURAL PLANS, STRUCTURAL PLANS, AND OTHER RELATED DRAWINGS. THESE DRAWINGS REPRESENT ASY UNDERSTANDING AND INTERPRETATION OF THE ARCHITECTURAL DRAWINGS AND HOW ASI PRODUCTS RELATE TO THE PROJECT. COPYRGHT ASI ID 2018

123 Columbia Court North, Chaska, Minnesota 55318 P. 800.5