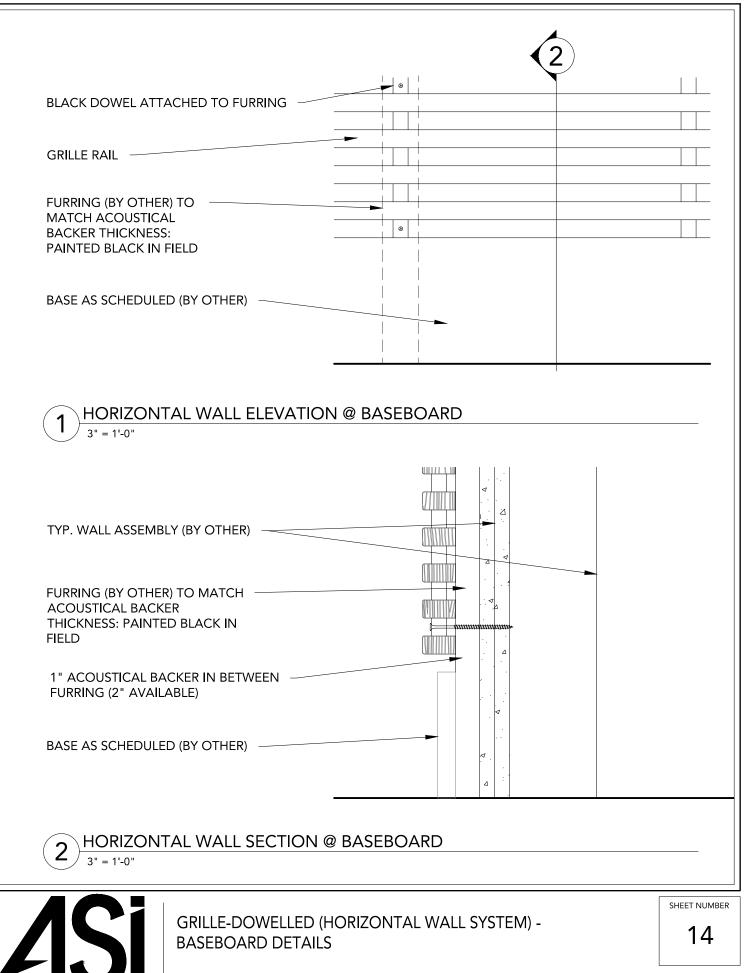

SCALE: AS NOTED

123 Columbia Court North, Chaska, Minnesota 55318 P. 800.527.6253 LAST REVISED: 4/27/2018

DRAWN BY: BMH

DO NOT SCALE DRAWING, IFOURED DIMENSIONS ARE TO BE FOLLOWED, READ THIS DRAWING IN CONNECTION WITH GENERAL ARCHITECTURAL PLANS, STRUCTURAL PLANS, AND OTHER RELATED DRAWINGS. THESE DRAWINGS REPRESENT ASY UNDERSTANDING AND INTERPRETATION OF THE ARCHITECTURAL DRAWINGS AND HOW ASY PRODUCTS RELATE TO THE PROJECT. COPYRIGHT ASI (0 2018)







DO NOT SCALE DRAWING, FIGURED DIMENSIONS ARE TO BE FOLLOWED. READ THIS DRAWING IN CONNECTION WITH GENERAL ARCHITECTURAL PLANS, STRUCTURAL PLANS, AND OTHER RELATED DRAWINGS. THESE DRAWINGS REPRESENT AS! WINDERSTANDING AND INTERPRETATION OF THE ARCHITECTURAL DRAWINGS AND HOW AS! PRODUCTS RELATE TO THE PROJECT. COPYRIGHT AS! (# 2018)

12