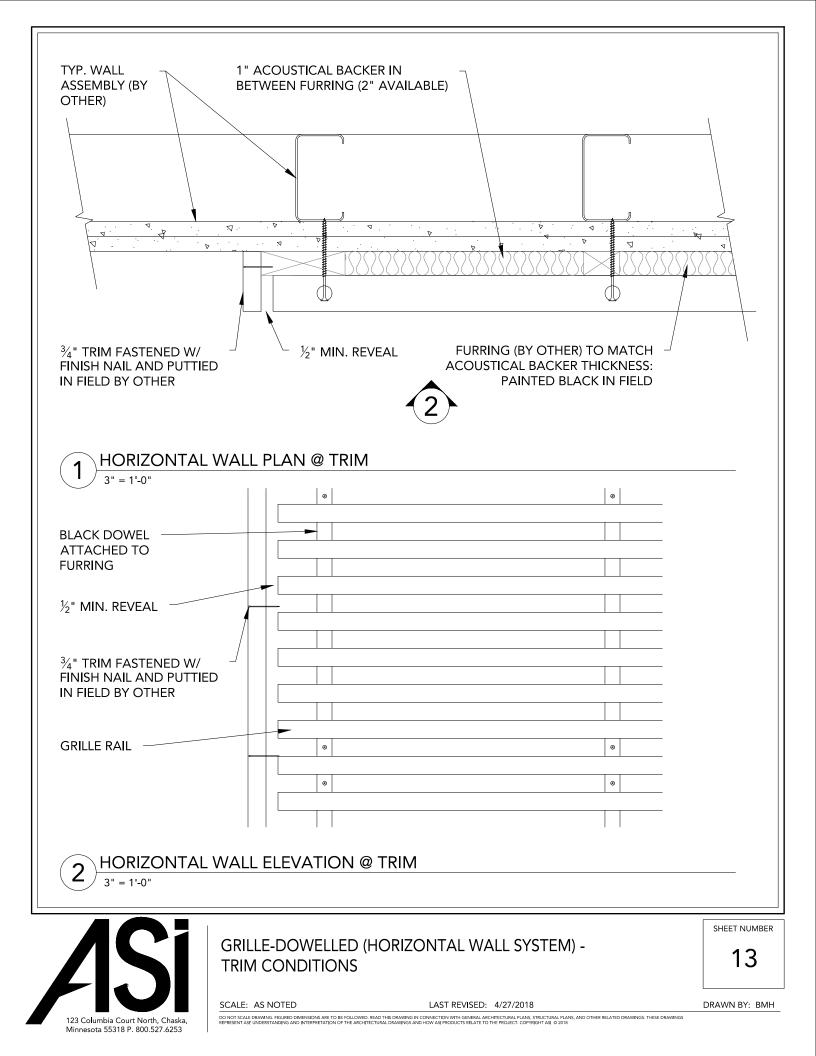

SCALE: AS NOTED

123 Columbia Court North, Chaska, Minnesota 55318 P. 800.527.6253 LAST REVISED: 4/27/2018

DRAWN BY: BMH

DO NOT SCALE DRAWING, IFOURED DIMENSIONS ARE TO BE FOLLOWED, READ THIS DRAWING IN CONNECTION WITH GENERAL ARCHITECTURAL PLANS, STRUCTURAL PLANS, AND OTHER RELATED DRAWINGS. THESE DRAWINGS REPRESENT ASY UNDERSTANDING AND INTERPRETATION OF THE ARCHITECTURAL DRAWINGS AND HOW ASY PRODUCTS RELATE TO THE PROJECT. COPYRIGHT ASI (0 2018)







DO NOT SCALE DRAWING, FIGURED DIMENSIONS ARE TO BE FOLLOWED. READ THIS DRAWING IN CONNECTION WITH GENERAL ARCHITECTURAL PLANS, STRUCTURAL PLANS, AND OTHER RELATED DRAWINGS. THESE DRAWINGS REPRESENT AS! WINDERSTANDING AND INTERPRETATION OF THE ARCHITECTURAL DRAWINGS AND HOW AS! PRODUCTS RELATE TO THE PROJECT. COPYRIGHT AS! (# 2018)