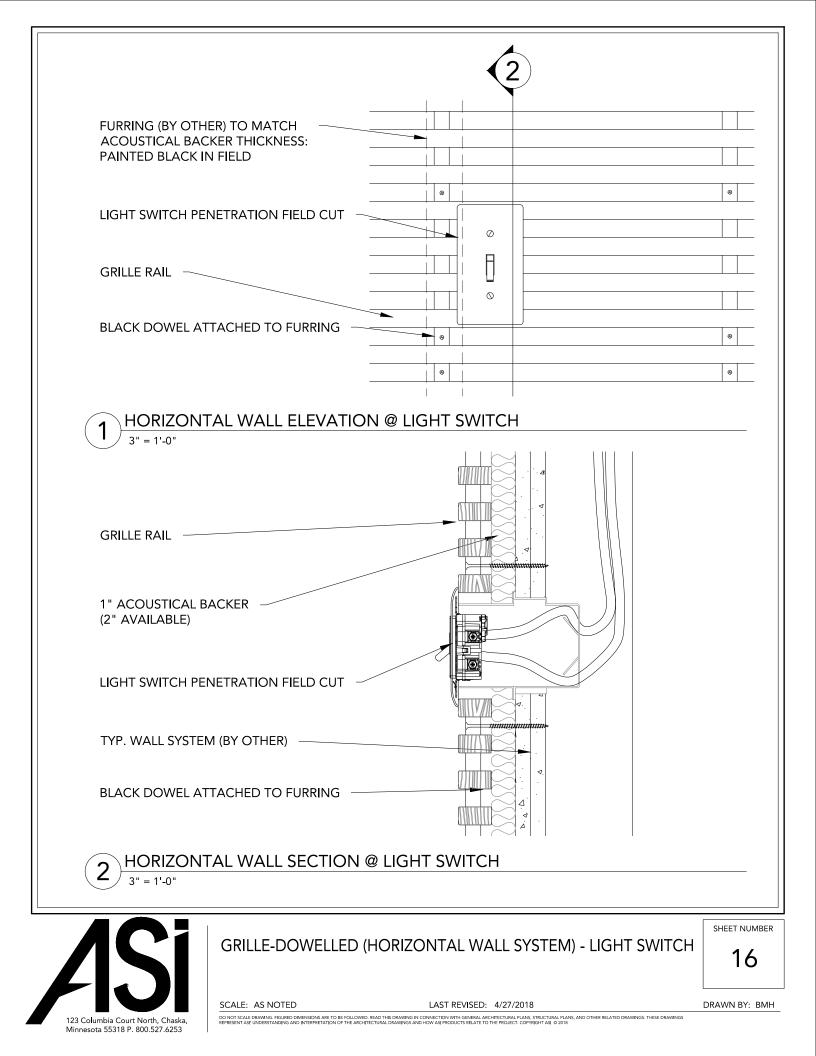

SCALE: AS NOTED

123 Columbia Court North, Chaska, Minnesota 55318 P. 800.527.6253 LAST REVISED: 4/27/2018

DRAWN BY: BMH

DO NOT SCALE DRAWING, IFOURED DIMENSIONS ARE TO BE FOLLOWED, READ THIS DRAWING IN CONNECTION WITH GENERAL ARCHITECTURAL PLANS, STRUCTURAL PLANS, AND OTHER RELATED DRAWINGS. THESE DRAWINGS REPRESENT ASY UNDERSTANDING AND INTERPRETATION OF THE ARCHITECTURAL DRAWINGS AND HOW ASY PRODUCTS RELATE TO THE PROJECT. COPYRIGHT ASI (0 2018)







DO NOT SCALE DRAWING, FIGURED DIMENSIONS ARE TO BE FOLLOWED. READ THIS DRAWING IN CONNECTION WITH GENERAL ARCHITECTURAL PLANS, STRUCTURAL PLANS, AND OTHER RELATED DRAWINGS. THESE DRAWINGS REPRESENT AS! WINDERSTANDING AND INTERPRETATION OF THE ARCHITECTURAL DRAWINGS AND HOW AS! PRODUCTS RELATE TO THE PROJECT. COPYRIGHT AS! (# 2018)

123 Columbia Court North, Chaska, Minnesota 55318 P. 800.527.6253





DO NOT SCALE DRAWING, FIGURED DIMENSIONS ARE TO BE FOLLOWED. READ THIS DRAWING IN CONNECTION WITH GENERAL ARCHITECTURAL PLANS, STRUCTURAL PLANS, AND OTHER RELATED DRAWINGS. THESE DRAWINGS REPRESENT ASY UNDERSTANDING AND INTERPRETATION OF THE ARCHITECTURAL DRAWINGS AND HOW ASI PRODUCTS RELATE TO THE PROJECT. COPYRGHT ASI ID 2018

123 Columbia Court North, Chaska, Minnesota 55318 P. 800.527