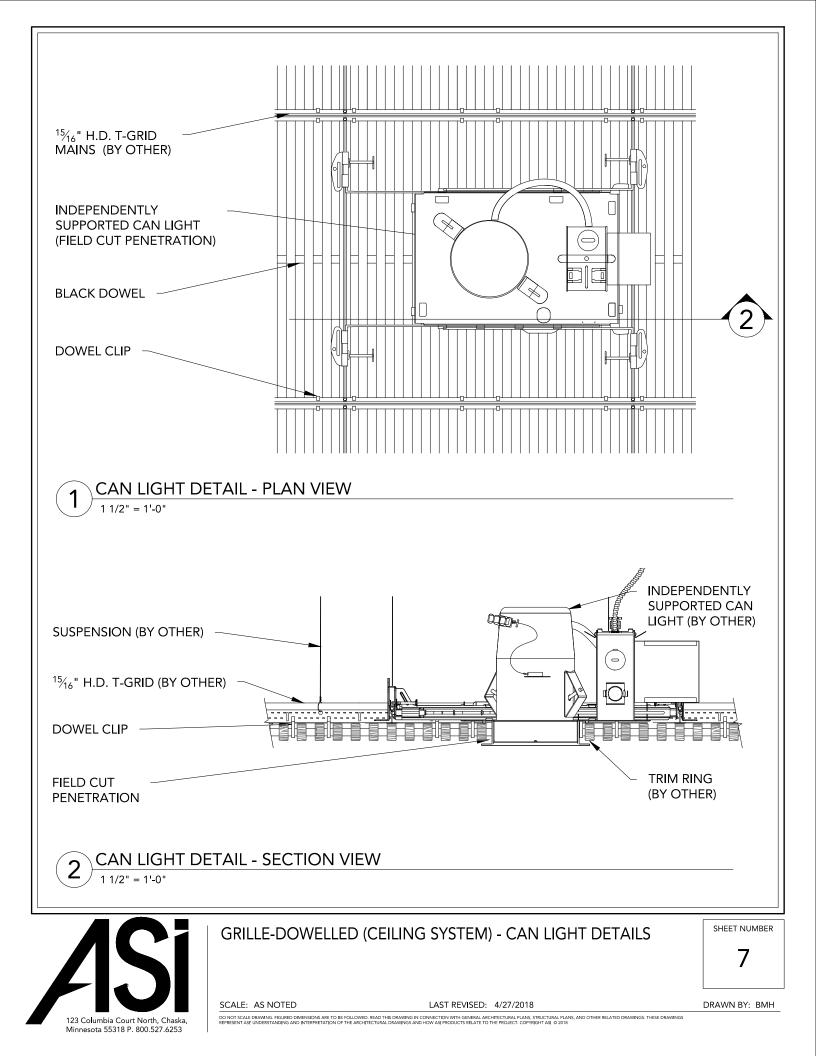

123 Columbia Court North, Chaska, Minnesota 55318 P. 800.527.6253

DO NOT SCALE DRAWING, FIGURED DIMENSIONS ARE TO BE FOLLOWED. READ THIS DRAWING IN CONNECTION WITH GENERAL ARCHITECTURAL PLANS, STRUCTURAL PLANS, AND OTHER RELATED DRAWINGS. THESE DRAWINGS REPRESENT ASY UNDERSTANDING AND INTERPRETATION OF THE ARCHITECTURAL DRAWINGS AND HOW ASI PRODUCTS RELATE TO THE PROJECT. COPYRGHT ASI ID 2018