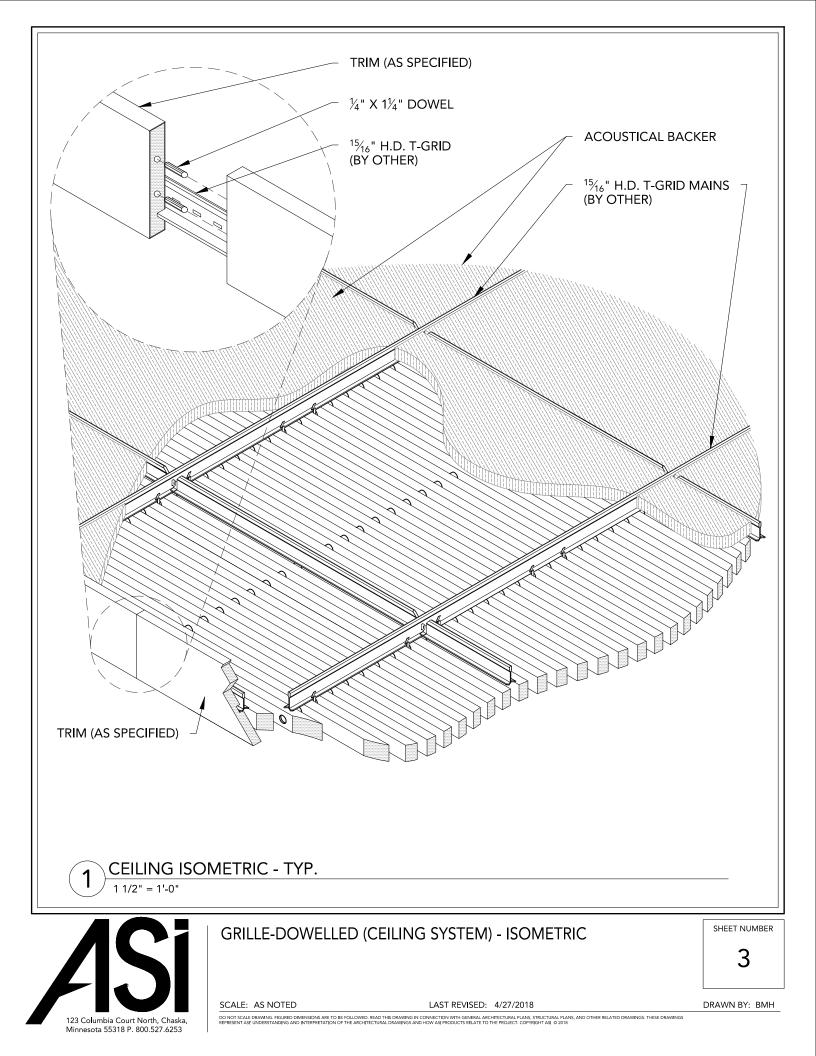

SCALE: AS NOTED

123 Columbia Court North, Chaska, Minnesota 55318 P. 800.527.6253 LAST REVISED: 4/27/2018

DRAWN BY: BMH

DO NOT SCALE DRAWING, IFOURED DIMENSIONS ARE TO BE FOLLOWED, READ THIS DRAWING IN CONNECTION WITH GENERAL ARCHITECTURAL PLANS, STRUCTURAL PLANS, AND OTHER RELATED DRAWINGS. THESE DRAWINGS REPRESENT ASY UNDERSTANDING AND INTERPRETATION OF THE ARCHITECTURAL DRAWINGS AND HOW ASY PRODUCTS RELATE TO THE PROJECT. COPYRIGHT ASI (0 2018)







DO NOT SCALE DRAWING, FIGURED DIMENSIONS ARE TO BE FOLLOWED. READ THIS DRAWING IN CONNECTION WITH GENERAL ARCHITECTURAL PLANS, STRUCTURAL PLANS, AND OTHER RELATED DRAWINGS. THESE DRAWINGS REPRESENT AS! WINDERSTANDING AND INTERPRETATION OF THE ARCHITECTURAL DRAWINGS AND HOW AS! PRODUCTS RELATE TO THE PROJECT. COPY